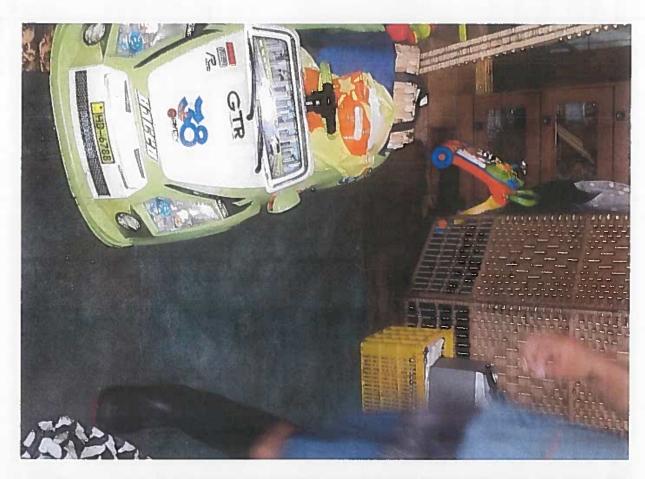

WHEREAS, on February 22, 2017 Mr. Joseph M.M. Cruz and Sandra Pablo ("Claimant"), residents of 110 S. San Miguel Street Talofofo, Guam filed a claim against GWA in the amount of Forty Five Thousand One Hundred Fourteen Dollars and Seventy Cents (\$45,114.70) for personal property damages, Exhibit "A"; Mr. Cruz and Ms. Pablo have submitted photos of some of their personal property, which was damaged along with a list of the items they are claiming, Exhibit "B"; and

WHEREAS, GWA calculated the personal property items submitted by Mr. Cruz and Ms. Pablo based on the actual cash value (ACV) of the items. GWA has determined that claimant's should be compensated for personal property damages sustained totaling Twenty Six Thousand Three Hundred Eighty Five Dollars (\$26,385.00) which shall be paid upon signing of the Release & Settlement agreement; and