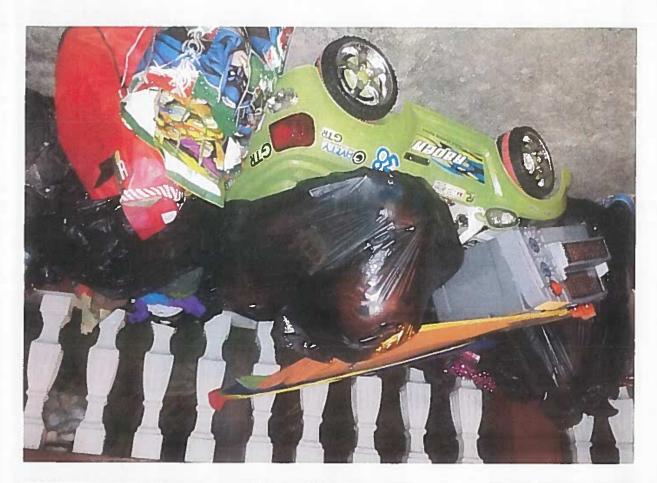

WHEREAS, on February 22, 2017 Mr. Joseph M.M. Cruz and Angel M.D. Cruz ("Claimant"), legal homeowners of 110 S. San Miguel Street Talofofo, Guam filed a claim against GWA in the amount of One Hundred Thirty Nine Thousand Nine Hundred Dollars (\$139,900.00) for real property damages, Exhibit "B"; the Cruz's have submitted three quotes, which GWA found to be excessive as certain line items (e.g. replacement of typhoon shutters, installation of new floor ceramic tiles for the whole house, replace panel box, wires, switches, outlets/with covers, and smoke alarms, light fixtures), which were not directly affected by the December 30, 2016 incident, Exhibit "C"; and

WHEREAS, GWA has provided the family housing accommodations commencing January 26, 2017 and continues to do so, Exhibit "D." A small storage unit has also been provided by GWA to properly store some of the family's personal belongings, Exhibit "E"; and

WHEREAS, on February 22, 2017 Mr. Joseph M.M. Cruz and Sandra Pablo ("Claimant"), residents of 110 S. San Miguel Street Talofofo, Guam filed a claim against GWA in the amount of Forty Five Thousand One Hundred Fourteen Dollars and Seventy Cents (\$45,114.70) for personal property damages, Exhibit "A"; Mr. Cruz and Ms. Pablo have submitted photos of some of their personal property, which was damaged along with a list of the items they are claiming, Exhibit "B"; and