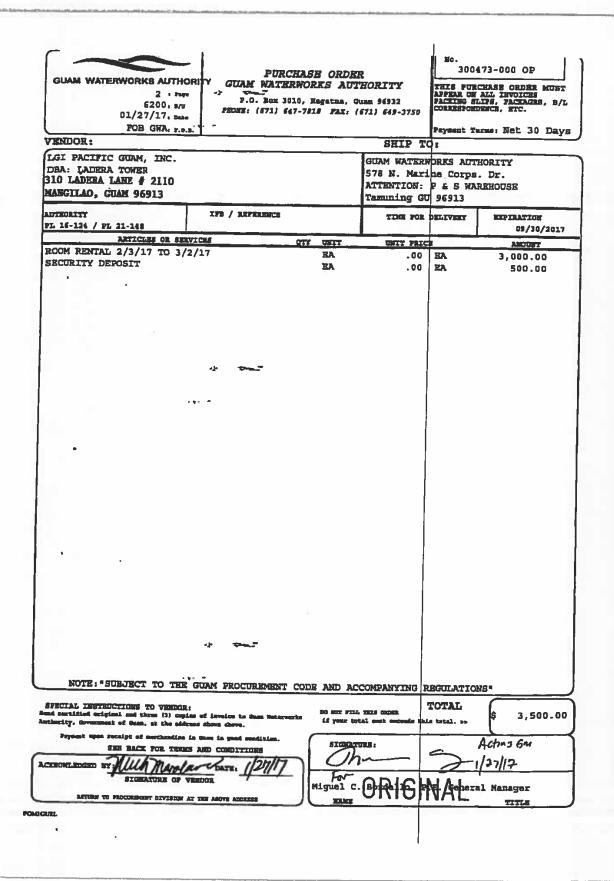

WHEREAS, on December 30, 2016 manhole number 3634 was surcharging. GWA personnel arrived at approximately 4:30 p.m. to attempt clear the line. Detry Plumbing was then contacted to assist GWA personnel to clear the sewer line of the obstruction later identified as grease and rag buildup. Detry Plumbing utilized a combination truck and jetted the sewer line from manhole number 3638 upstream (approximately 50 feet) where the obstruction was located. As a result of this obstruction, sewage overflowed into the Cruz Pablo residence (110 S. San Miguel St. Talofofo Guam) via the two bathrooms in the home causing real property damage, Exhibit "A"; and

WHEREAS, on February 22, 2017 Mr. Joseph M.M. Cruz and Angel M.D. Cruz ("Claimant"), legal homeowners of 110 S. San Miguel Street Talofofo, Guam filed a claim against GWA in the amount of One Hundred Thirty Nine Thousand Nine Hundred Dollars (\$139,900.00) for real property damages, Exhibit "B"; the Cruz's have submitted three quotes, which GWA found to be excessive as certain line items (e.g. replacement of typhoon shutters, installation of new floor ceramic tiles for the whole house, replace panel box, wires, switches, outlets/with covers, and smoke alarms, light fixtures), which were not directly affected by the December 30, 2016 incident, Exhibit "C"; and