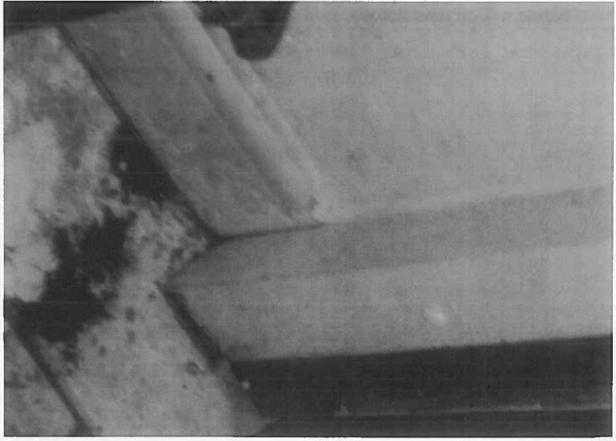

WHEREAS, on December 30, 2016 manhole number 3634 was surcharging. GWA personnel arrived at approximately 4:30 p.m. to attempt clear the line. Detry Plumbing was then contacted to assist GWA personnel to clear the sewer line of the obstruction later identified as grease and rag buildup. Detry Plumbing utilized a combination truck and jetted the sewer line from manhole number 3638 upstream (approximately 50 feet) where the obstruction was located. As a result of this obstruction, sewage overflowed into the Cruz Pablo residence (110 S. San Miguel St. Talofofo Guam) via the two bathrooms in the home causing real property damage, Exhibit "A"; and

WHEREAS, on February 22, 2017 Mr. Joseph M.M. Cruz and Angel M.D. Cruz ("Claimant"), legal homeowners of 110 S. San Miguel Street Talofofo, Guam filed a claim against GWA in the amount of One Hundred Thirty Nine Thousand Nine Hundred Dollars (\$139,900.00) for real property damages, Exhibit "B"; the Cruz's have submitted three quotes, which GWA found to be excessive as certain line items (e.g. replacement of typhoon shutters, installation of new floor ceramic tiles for the whole house, replace panel box, wires, switches, outlets/with covers, and smoke alarms, light fixtures), which were not directly affected by the December 30, 2016 incident, Exhibit "C"; and