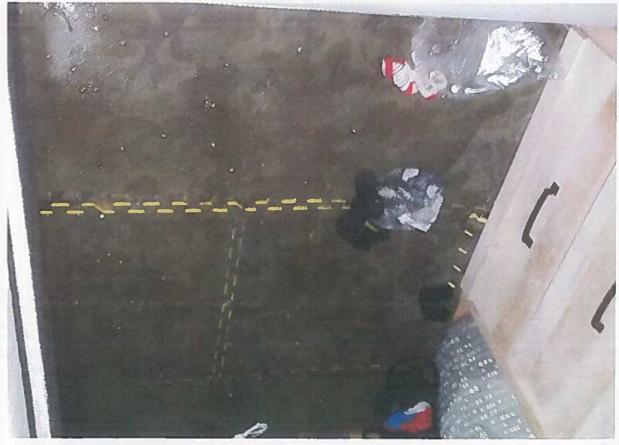

WHEREAS, on December 30, 2016 manhole number 3634 was surcharging. GWA personnel arrived at approximately 4:30 p.m. to attempt clear the line. Detry Plumbing was then contacted to assist GWA personnel to clear the sewer line of the obstruction later identified as grease and rag buildup. Detry Plumbing utilized a combination truck and jetted the sewer line from manhole number 3638 upstream (approximately 50 feet) where the obstruction was located. As a result of this obstruction, sewage overflowed into the Cruz Pablo residence (110 S. San Miguel St. Talofofo Guam) via the two bathrooms in the home causing real property damage, Exhibit "A"; and

WHEREAS, on February 22, 2017 Mr. Joseph M.M. Cruz and Angel M.D. Cruz ("Claimant"), legal homeowners of 110 S. San Miguel Street Talofofo, Guam filed a claim against GWA in the amount of One Hundred Thirty Nine Thousand Nine Hundred Dollars (\$139,900.00) for real property damages, Exhibit "B"; the Cruz's have submitted three quotes, which GWA found to be excessive as certain line items (e.g. replacement of typhoon shutters, installation of new floor ceramic tiles for the whole house, replace panel box, wires, switches, outlets/with covers, and smoke alarms, light fixtures), which were not directly affected by the December 30, 2016 incident, Exhibit "C"; and