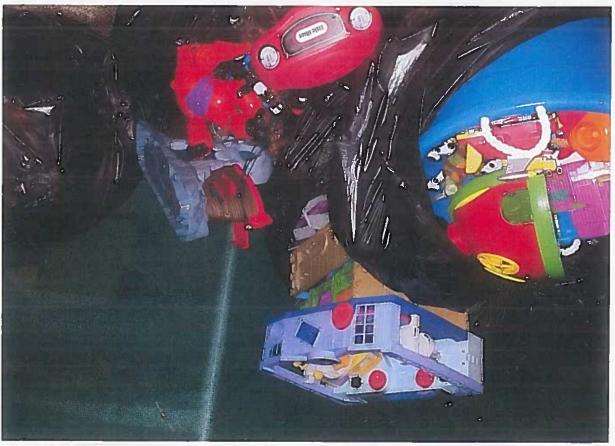

WHEREAS, on February 22, 2017 Mr. Joseph M.M. Cruz and Sandra Pablo ("Claimant"), residents of 110 S. San Miguel Street Talofofo, Guam filed a claim against GWA in the amount of Forty Five Thousand One Hundred Fourteen Dollars and Seventy Cents (\$45,114.70) for personal property damages, Exhibit "A"; Mr. Cruz and Ms. Pablo have submitted photos of some of their personal property, which was damaged along with a list of the items they are claiming, Exhibit "B"; and