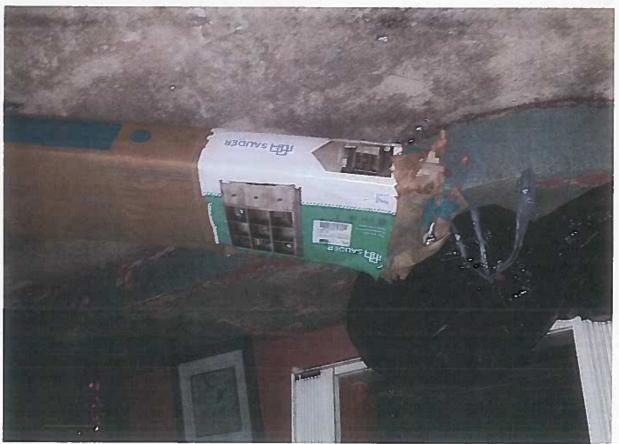

WHEREAS, on December 30, 2016 manhole number 3634 was surcharging. GWA personnel arrived at approximately 4:30 p.m. to attempt clear the line. Detry Plumbing was then contacted to assist GWA personnel to clear the sewer line of the obstruction later identified as grease and rag buildup. Detry Plumbing utilized a combination truck and jetted the sewer line from manhole number 3638 upstream (approximately 50 feet) where the obstruction was located. As a result of this obstruction, sewage overflowed into the Cruz Pablo residence (110 S. San Miguel St. Talofofo Guam) via the two bathrooms in the home causing real property damage, Exhibit "A"; and

WHEREAS, on December 30, 2016 manhole number 3634 was surcharging. GWA personnel arrived at approximately 4:30 p.m. to attempt clear the line. Detry Plumbing was then contacted to assist GWA personnel to clear the sewer line of the obstruction later identified as grease and rag buildup. Detry Plumbing utilized a combination truck and jetted the sewer line from manhole number 3638 upstream (approximately 50 feet) where the obstruction was located. As a result of this obstruction, sewage overflowed into the Cruz Pablo residence (110 S. San Miguel St. Talofofo Guam) via the two bathrooms in the home causing personal property damage and