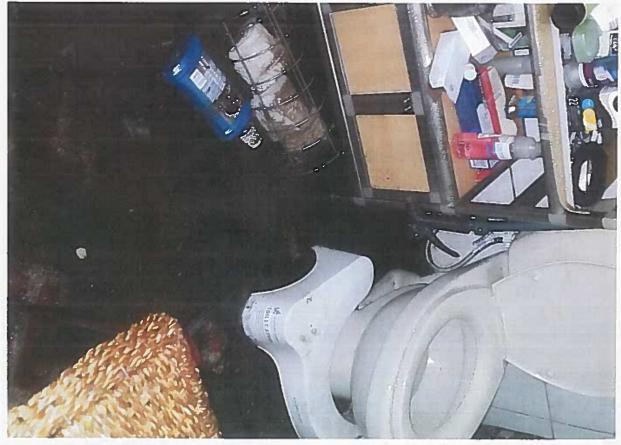

WHEREAS, on December 30, 2016 manhole number 3634 was surcharging. GWA personnel arrived at approximately 4:30 p.m. to attempt clear the line. Detry Plumbing was then contacted to assist GWA personnel to clear the sewer line of the obstruction later identified as grease and rag buildup. Detry Plumbing utilized a combination truck and jetted the sewer line from manhole number 3638 upstream (approximately 50 feet) where the obstruction was located. As a result of this obstruction, sewage overflowed into the Cruz Pablo residence (110 S. San Miguel St. Talofofo Guam) via the two bathrooms in the home causing real property damage, Exhibit "A"; and

WHEREAS, on February 22, 2017 Mr. Joseph M.M. Cruz and Angel M.D. Cruz ("Claimant"), legal homeowners of 110 S. San Miguel Street Talofofo, Guam filed a claim against GWA in the amount of One Hundred Thirty Nine Thousand Nine Hundred Dollars (\$139,900.00) for real property damages, Exhibit "B"; the Cruz's have submitted three quotes, which GWA found to be excessive as certain line items (e.g. replacement of typhoon shutters, installation of new floor ceramic tiles for the whole house, replace panel box, wires, switches, outlets/with covers, and smoke alarms, light fixtures), which were not directly affected by the December 30, 2016 incident, Exhibit "C"; and