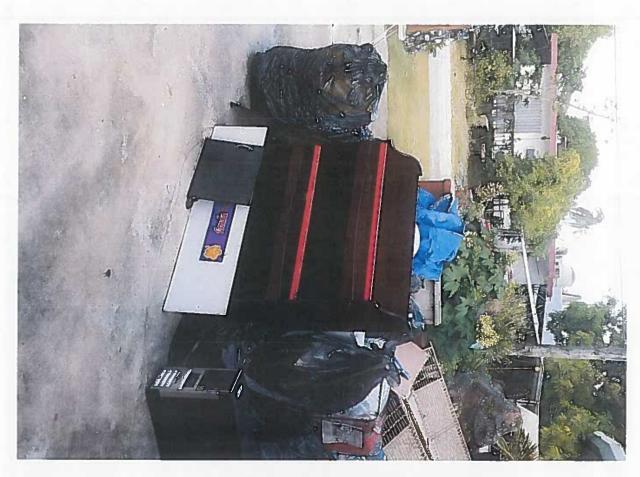

WHEREAS, on December 30, 2016 manhole number 3634 was surcharging. GWA personnel arrived at approximately 4:30 p.m. to attempt clear the line. Detry Plumbing was then contacted to assist GWA personnel to clear the sewer line of the obstruction later identified as grease and rag buildup. Detry Plumbing utilized a combination truck and jetted the sewer line from manhole number 3638 upstream (approximately 50 feet) where the obstruction was located. As a result of this obstruction, sewage overflowed into the Cruz Pablo residence (110 S. San Miguel St. Talofofo Guam) via the two bathrooms in the home causing real property damage, Exhibit "A"; and

WHEREAS, on February 22, 2017 Mr. Joseph M.M. Cruz and Angel M.D. Cruz ("Claimant"), legal homeowners of 110 S. San Miguel Street Talofofo, Guam filed a claim against GWA in the amount of One Hundred Thirty Nine Thousand Nine Hundred Dollars (\$139,900.00) for real property damages, Exhibit "B"; the Cruz's have submitted three quotes, which GWA found to be excessive as certain line items (e.g. replacement of typhoon shutters, installation of new floor ceramic tiles for the whole house, replace panel box, wires, switches, outlets/with covers, and smoke alarms, light fixtures), which were not directly affected by the December 30, 2016 incident, Exhibit "C"; and

WHEREAS, GWA has provided the family housing accommodations commencing January 26, 2017 and continues to do so, Exhibit "D." A small storage unit has also been provided by GWA to properly store some of the family's personal belongings, Exhibit "E"; and