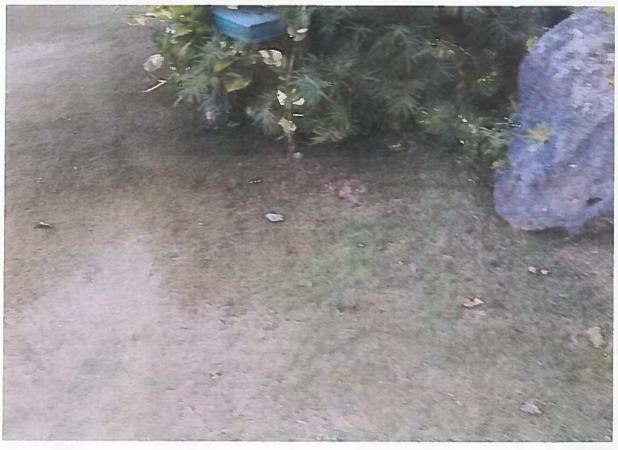

WHEREAS, on December 30, 2016 manhole number 3634 was surcharging. GWA personnel arrived at approximately 4:30 p.m. to attempt clear the line. Detry Plumbing was then contacted to assist GWA personnel to clear the sewer line of the obstruction later identified as grease and rag buildup. Detry Plumbing utilized a combination truck and jetted the sewer line from manhole number 3638 upstream (approximately 50 feet) where the obstruction was located. As a result of this obstruction, sewage overflowed into the Cruz Pablo residence (110 S. San Miguel St. Talofofo Guam) via the two bathrooms in the home causing real property damage, Exhibit "A"; and

WHEREAS, on February 22, 2017 Mr. Joseph M.M. Cruz and Angel M.D. Cruz ("Claimant"), legal homeowners of 110 S. San Miguel Street Talofofo, Guam filed a claim against GWA in the amount of One Hundred Thirty Nine Thousand Nine Hundred Dollars (\$139,900.00) for real property damages, Exhibit "B"; the Cruz's have submitted three quotes, which GWA found to be excessive as certain line items (e.g. replacement of typhoon shutters, installation of new floor ceramic tiles for the whole house, replace panel box, wires, switches, outlets/with covers, and smoke alarms, light fixtures), which were not directly affected by the December 30, 2016 incident, Exhibit "C"; and