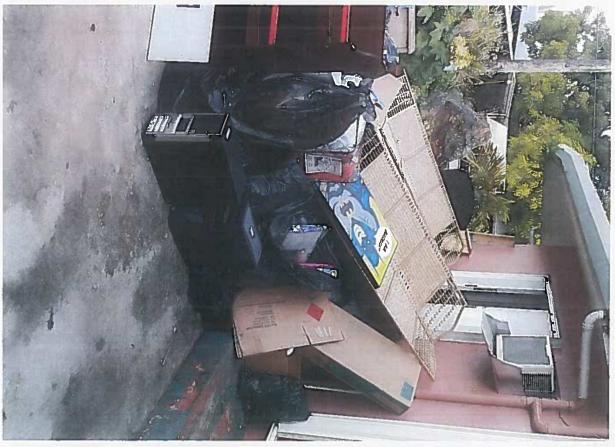

WHEREAS, on February 22, 2017 Mr. Joseph M.M. Cruz and Angel M.D. Cruz ("Claimant"), legal homeowners of 110 S. San Miguel Street Talofofo, Guam filed a claim against GWA in the amount of One Hundred Thirty Nine Thousand Nine Hundred Dollars (\$139,900.00) for real property damages, Exhibit "B"; the Cruz's have submitted three quotes, which GWA found to be excessive as certain line items (e.g. replacement of typhoon shutters, installation of new floor ceramic tiles for the whole house, replace panel box, wires, switches, outlets/with covers, and smoke alarms, light fixtures), which were not directly affected by the December 30, 2016 incident, Exhibit "C"; and

WHEREAS, GWA has provided the family housing accommodations commencing January 26, 2017 and continues to do so, Exhibit "D." A small storage unit has also been provided by GWA to properly store some of the family's personal belongings, Exhibit "E"; and