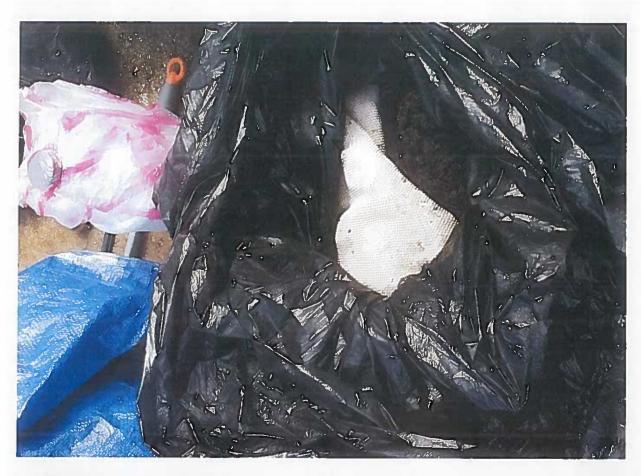

WHEREAS, on December 30, 2016 manhole number 3634 was surcharging. GWA personnel arrived at approximately 4:30 p.m. to attempt clear the line. Detry Plumbing was then contacted to assist GWA personnel to clear the sewer line of the obstruction later identified as grease and rag buildup. Detry Plumbing utilized a combination truck and jetted the sewer line from manhole number 3638 upstream (approximately 50 feet) where the obstruction was located. As a result of this obstruction, sewage overflowed into the Cruz Pablo residence (110 S. San Miguel St. Talofofo Guam) via the two bathrooms in the home causing real property damage, Exhibit "A"; and

WHEREAS, on December 30, 2016 manhole number 3634 was surcharging. GWA personnel arrived at approximately 4:30 p.m. to attempt clear the line. Detry Plumbing was then contacted to assist GWA personnel to clear the sewer line of the obstruction later identified as grease and rag buildup. Detry Plumbing utilized a combination truck and jetted the sewer line from manhole number 3638 upstream (approximately 50 feet) where the obstruction was located. As a result of this obstruction, sewage overflowed into the Cruz Pablo residence (110 S. San Miguel St. Talofofo Guam) via the two bathrooms in the home causing personal property damage and