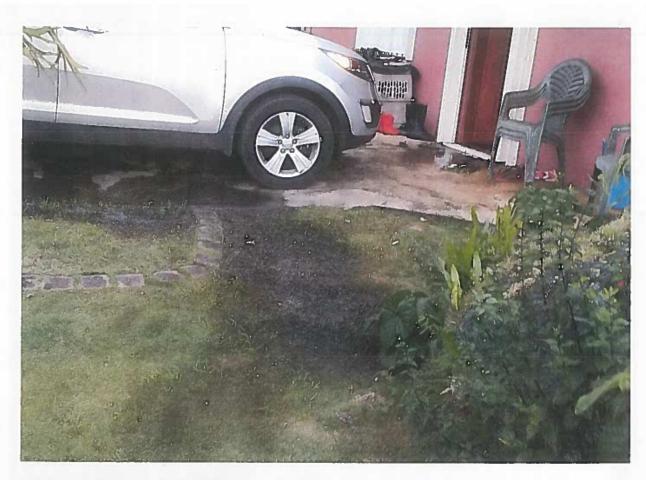

WHEREAS, on December 30, 2016 manhole number 3634 was surcharging. GWA personnel arrived at approximately 4:30 p.m. to attempt clear the line. Detry Plumbing was then contacted to assist GWA personnel to clear the sewer line of the obstruction later identified as grease and rag buildup. Detry Plumbing utilized a combination truck and jetted the sewer line from manhole number 3638 upstream (approximately 50 feet) where the obstruction was located. As a result of this obstruction, sewage overflowed into the Cruz Pablo residence (110 S. San Miguel St. Talofofo Guam) via the two bathrooms in the home causing real property damage, Exhibit "A"; and

WHEREAS, on February 22, 2017 Mr. Joseph M.M. Cruz and Angel M.D. Cruz ("Claimant"), legal homeowners of 110 S. San Miguel Street Talofofo, Guam filed a claim against GWA in the amount of One Hundred Thirty Nine Thousand Nine Hundred Dollars (\$139,900.00) for real property damages, Exhibit "B"; the Cruz's have submitted three quotes, which GWA found to be excessive as certain line items (e.g. replacement of typhoon shutters, installation of new floor ceramic tiles for the whole house, replace panel box, wires, switches, outlets/with covers, and smoke alarms, light fixtures), which were not directly affected by the December 30, 2016 incident, Exhibit "C"; and