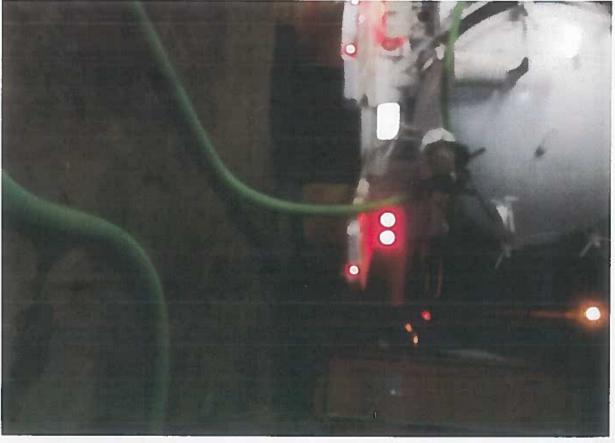

WHEREAS, on December 30, 2016 manhole number 3634 was surcharging. GWA personnel arrived at approximately 4:30 p.m. to attempt clear the line. Detry Plumbing was then contacted to assist GWA personnel to clear the sewer line of the obstruction later identified as grease and rag buildup. Detry Plumbing utilized a combination truck and jetted the sewer line from manhole number 3638 upstream (approximately 50 feet) where the obstruction was located. As a result of this obstruction, sewage overflowed into the Cruz Pablo residence (110 S. San Miguel St. Talofofo Guam) via the two bathrooms in the home causing real property damage, Exhibit "A"; and