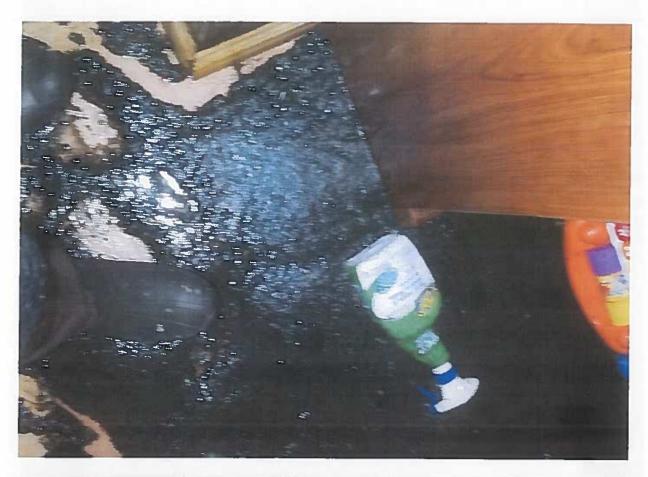

WHEREAS, on December 30, 2016 manhole number 3634 was surcharging. GWA personnel arrived at approximately 4:30 p.m. to attempt clear the line. Detry Plumbing was then contacted to assist GWA personnel to clear the sewer line of the obstruction later identified as grease and rag buildup. Detry Plumbing utilized a combination truck and jetted the sewer line from manhole number 3638 upstream (approximately 50 feet) where the obstruction was located. As a result of this obstruction, sewage overflowed into the Cruz Pablo residence (110 S. San Miguel St. Talofofo Guam) via the two bathrooms in the home causing real property damage, Exhibit "A"; and

WHEREAS, on February 22, 2017 Mr. Joseph M.M. Cruz and Angel M.D. Cruz ("Claimant"), legal homeowners of 110 S. San Miguel Street Talofofo, Guam filed a claim against GWA in the amount of One Hundred Thirty Nine Thousand Nine Hundred Dollars (\$139,900.00) for real property damages, Exhibit "B"; the Cruz's have submitted three quotes, which GWA found to be excessive as certain line items (e.g. replacement of typhoon shutters, installation of new floor ceramic tiles for the whole house, replace panel box, wires, switches, outlets/with covers, and smoke alarms, light fixtures), which were not directly affected by the December 30, 2016 incident, Exhibit "C"; and