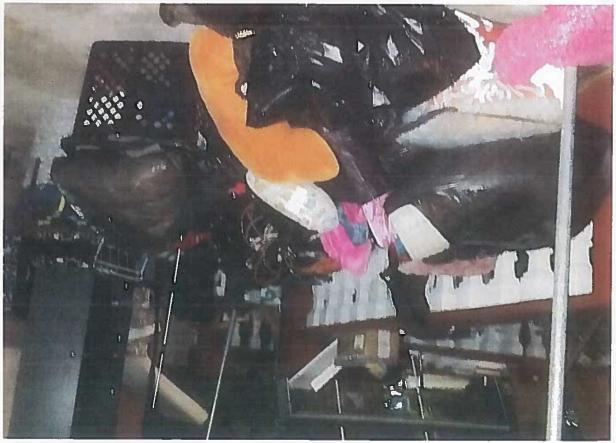

WHEREAS, on February 22, 2017 Mr. Joseph M.M. Cruz and Sandra Pablo ("Claimant"), residents of 110 S. San Miguel Street Talofofo, Guam filed a claim against GWA in the amount of Forty Five Thousand One Hundred Fourteen Dollars and Seventy Cents (\$45,114.70) for personal property damages, Exhibit "A"; Mr. Cruz and Ms. Pablo have submitted photos of some of their personal property, which was damaged along with a list of the items they are claiming, Exhibit "B"; and