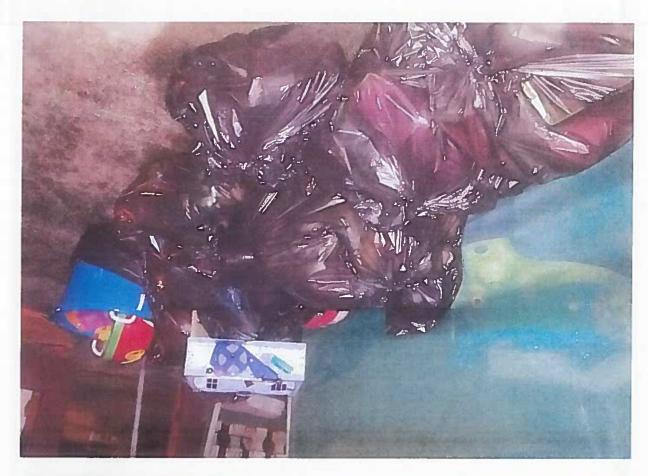

WHEREAS, on February 22, 2017 Mr. Joseph M.M. Cruz and Angel M.D. Cruz ("Claimant"), legal homeowners of 110 S. San Miguel Street Talofofo, Guam filed a claim against GWA in the amount of One Hundred Thirty Nine Thousand Nine Hundred Dollars (\$139,900.00) for real property damages, Exhibit "B"; the Cruz's have submitted three quotes, which GWA found to be excessive as certain line items (e.g. replacement of typhoon shutters, installation of new floor ceramic tiles for the whole house, replace panel box, wires, switches, outlets/with covers, and smoke alarms, light fixtures), which were not directly affected by the December 30, 2016 incident, Exhibit "C"; and

WHEREAS, GWA has provided the family housing accommodations commencing January 26, 2017 and continues to do so, Exhibit "D." A small storage unit has also been provided by GWA to properly store some of the family's personal belongings, Exhibit "E"; and