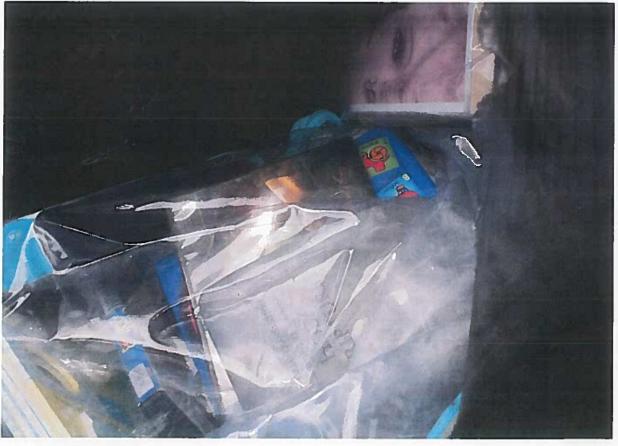

WHEREAS, on December 30, 2016 manhole number 3634 was surcharging. GWA personnel arrived at approximately 4:30 p.m. to attempt clear the line. Detry Plumbing was then contacted to assist GWA personnel to clear the sewer line of the obstruction later identified as grease and rag buildup. Detry Plumbing utilized a combination truck and jetted the sewer line from manhole number 3638 upstream (approximately 50 feet) where the obstruction was located. As a result of this obstruction, sewage overflowed into the Cruz Pablo residence (110 S. San Miguel St. Talofofo Guam) via the two bathrooms in the home causing real property damage, Exhibit "A"; and

WHEREAS, on February 22, 2017 Mr. Joseph M.M. Cruz and Angel M.D. Cruz ("Claimant"), legal homeowners of 110 S. San Miguel Street Talofofo, Guam filed a claim against GWA in the amount of One Hundred Thirty Nine Thousand Nine Hundred Dollars (\$139,900.00) for real property damages, Exhibit "B"; the Cruz's have submitted three quotes, which GWA found to be excessive as certain line items (e.g. replacement of typhoon shutters, installation of new floor ceramic tiles for the whole house, replace panel box, wires, switches, outlets/with covers, and smoke alarms, light fixtures), which were not directly affected by the December 30, 2016 incident, Exhibit "C"; and