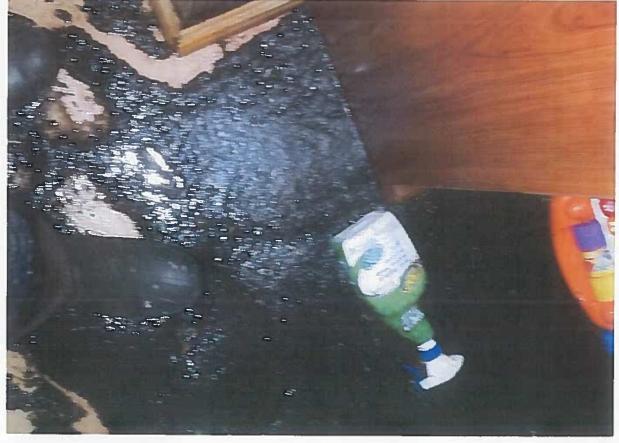

WHEREAS, on December 30, 2016 manhole number 3634 was surcharging. GWA personnel arrived at approximately 4:30 p.m. to attempt clear the line. Detry Plumbing was then contacted to assist GWA personnel to clear the sewer line of the obstruction later identified as grease and rag buildup. Detry Plumbing utilized a combination truck and jetted the sewer line from manhole number 3638 upstream (approximately 50 feet) where the obstruction was located. As a result of this obstruction, sewage overflowed into the Cruz Pablo residence (110 S. San Miguel St. Talofofo Guam) via the two bathrooms in the home causing real property damage, Exhibit "A"; and

WHEREAS, on February 22, 2017 Mr. Joseph M.M. Cruz and Angel M.D. Cruz ("Claimant"), legal homeowners of 110 S. San Miguel Street Talofofo, Guam filed a claim against GWA in the amount of One Hundred Thirty Nine Thousand Nine Hundred Dollars (\$139,900.00) for real property damages, Exhibit "B"; the Cruz's have submitted three quotes, which GWA found to be excessive as certain line items (e.g. replacement of typhoon shutters, installation of new floor ceramic tiles for the whole house, replace panel box, wires, switches, outlets/with covers, and smoke alarms, light fixtures), which were not directly affected by the December 30, 2016 incident, Exhibit "C"; and