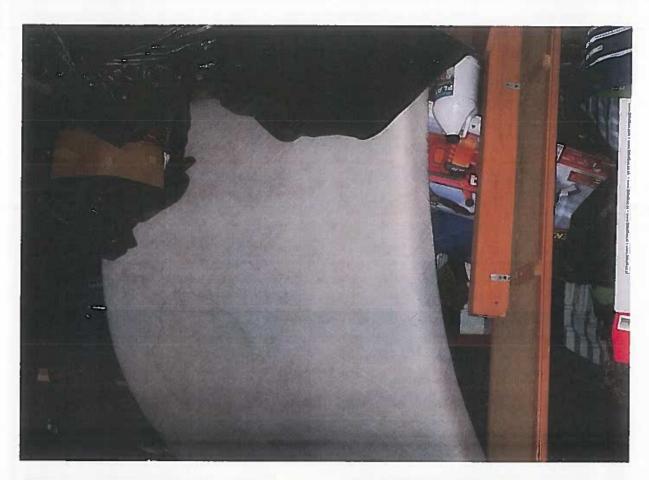

WHEREAS, on December 30, 2016 manhole number 3634 was surcharging. GWA personnel arrived at approximately 4:30 p.m. to attempt clear the line. Detry Plumbing was then contacted to assist GWA personnel to clear the sewer line of the obstruction later identified as grease and rag buildup. Detry Plumbing utilized a combination truck and jetted the sewer line from manhole number 3638 upstream (approximately 50 feet) where the obstruction was located. As a result of this obstruction, sewage overflowed into the Cruz Pablo residence (110 S. San Miguel St. Talofofo Guam) via the two bathrooms in the home causing real property damage, Exhibit "A"; and

WHEREAS, on February 22, 2017 Mr. Joseph M.M. Cruz and Angel M.D. Cruz ("Claimant"), legal homeowners of 110 S. San Miguel Street Talofofo, Guam filed a claim against GWA in the amount of One Hundred Thirty Nine Thousand Nine Hundred Dollars (\$139,900.00) for real property damages, Exhibit "B"; the Cruz's have submitted three quotes, which GWA found to be excessive as certain line items (e.g. replacement of typhoon shutters, installation of new floor ceramic tiles for the whole house, replace panel box, wires, switches, outlets/with covers, and smoke alarms, light fixtures), which were not directly affected by the December 30, 2016 incident, Exhibit "C"; and