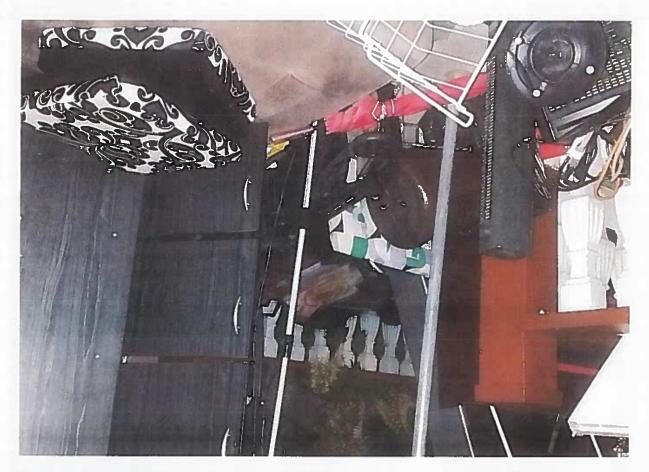

WHEREAS, on December 30, 2016 manhole number 3634 was surcharging. GWA personnel arrived at approximately 4:30 p.m. to attempt clear the line. Detry Plumbing was then contacted to assist GWA personnel to clear the sewer line of the obstruction later identified as grease and rag buildup. Detry Plumbing utilized a combination truck and jetted the sewer line from manhole number 3638 upstream (approximately 50 feet) where the obstruction was located. As a result of this obstruction, sewage overflowed into the Cruz Pablo residence (110 S. San Miguel St. Talofofo Guam) via the two bathrooms in the home causing real property damage, Exhibit "A"; and

WHEREAS, on February 22, 2017 Mr. Joseph M.M. Cruz and Angel M.D. Cruz ("Claimant"), legal homeowners of 110 S. San Miguel Street Talofofo, Guam filed a claim against GWA in the amount of One Hundred Thirty Nine Thousand Nine Hundred Dollars (\$139,900.00) for real property damages, Exhibit "B"; the Cruz's have submitted three quotes, which GWA found to be excessive as certain line items (e.g. replacement of typhoon shutters, installation of new floor ceramic tiles for the whole house, replace panel box, wires, switches, outlets/with covers, and smoke alarms, light fixtures), which were not directly affected by the December 30, 2016 incident, Exhibit "C"; and