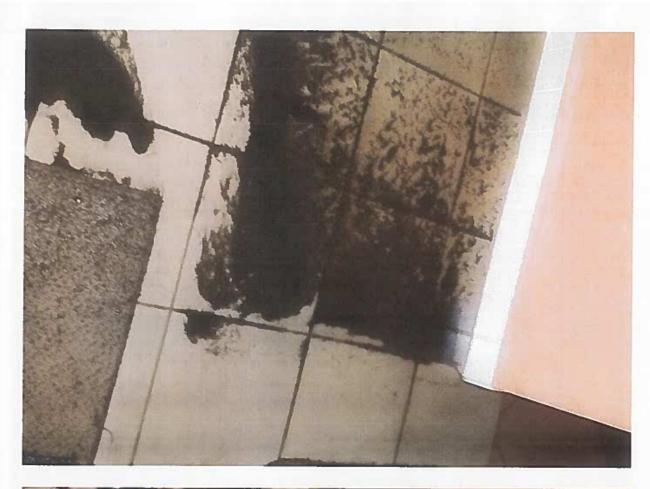

WHEREAS, on December 30, 2016 manhole number 3634 was surcharging. GWA personnel arrived at approximately 4:30 p.m. to attempt clear the line. Detry Plumbing was then contacted to assist GWA personnel to clear the sewer line of the obstruction later identified as grease and rag buildup. Detry Plumbing utilized a combination truck and jetted the sewer line from manhole number 3638 upstream (approximately 50 feet) where the obstruction was located. As a result of this obstruction, sewage overflowed into the Cruz Pablo residence (110 S. San Miguel St. Talofofo Guam) via the two bathrooms in the home causing real property damage, Exhibit "A"; and

WHEREAS, on February 22, 2017 Mr. Joseph M.M. Cruz and Angel M.D. Cruz ("Claimant"), legal homeowners of 110 S. San Miguel Street Talofofo, Guam filed a claim against GWA in the amount of One Hundred Thirty Nine Thousand Nine Hundred Dollars (\$139,900.00) for real property damages, Exhibit "B"; the Cruz's have submitted three quotes, which GWA found to be excessive as certain line items (e.g. replacement of typhoon shutters, installation of new floor ceramic tiles for the whole house, replace panel box, wires, switches, outlets/with covers, and smoke alarms, light fixtures), which were not directly affected by the December 30, 2016 incident, Exhibit "C"; and