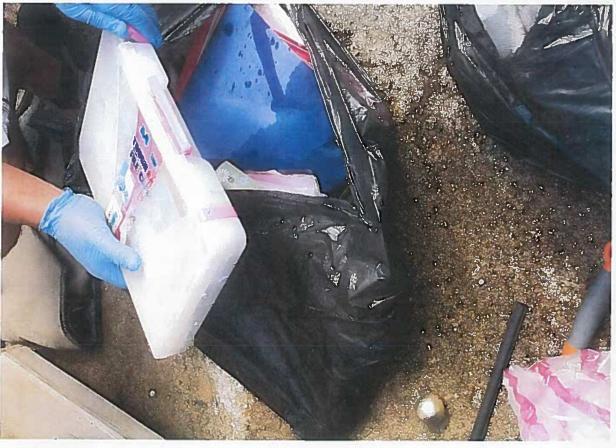

WHEREAS, on February 22, 2017 Mr. Joseph M.M. Cruz and Sandra Pablo ("Claimant"), residents of 110 S. San Miguel Street Talofofo, Guam filed a claim against GWA in the amount of Forty Five Thousand One Hundred Fourteen Dollars and Seventy Cents (\$45,114.70) for personal property damages, Exhibit "A"; Mr. Cruz and Ms. Pablo have submitted photos of some of their personal property, which was damaged along with a list of the items they are claiming, Exhibit "B"; and

WHEREAS, GWA calculated the personal property items submitted by Mr. Cruz and Ms. Pablo based on the actual cash value (ACV) of the items. GWA has determined that claimant's should be compensated for personal property damages sustained totaling Twenty Six Thousand Three Hundred Eighty Five Dollars (\$26,385.00) which shall be paid upon signing of the Release & Settlement agreement; and