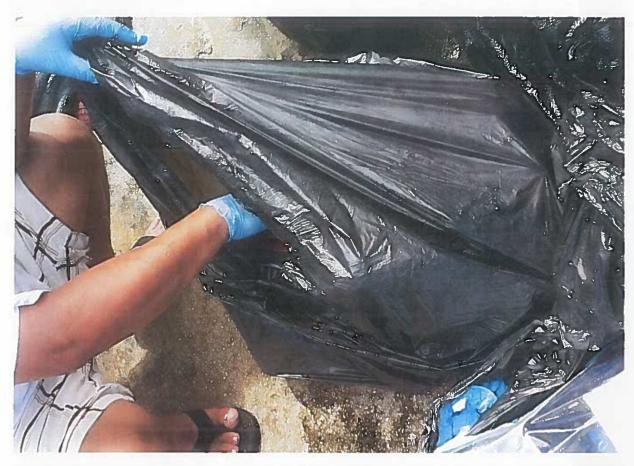

WHEREAS, on February 22, 2017 Mr. Joseph M.M. Cruz and Angel M.D. Cruz ("Claimant"), legal homeowners of 110 S. San Miguel Street Talofofo, Guam filed a claim against GWA in the amount of One Hundred Thirty Nine Thousand Nine Hundred Dollars (\$139,900.00) for real property damages, Exhibit "B"; the Cruz's have submitted three quotes, which GWA found to be excessive as certain line items (e.g. replacement of typhoon shutters, installation of new floor ceramic tiles for the whole house, replace panel box, wires, switches, outlets/with covers, and smoke alarms, light fixtures), which were not directly affected by the December 30, 2016 incident, Exhibit "C"; and

WHEREAS, GWA has sought the assistance on an independent quantity surveyor, Rider Levett and Bucknall (RLB) to provide cost estimates on the repairs of the home based on the scope of work GWA prepared and in accordance with ANSI/IICRC S500-2015 Standard and Reference Guide for Professional Water Damage Restoration, Exhibit "F." GWA has determined that claimant's should be compensated for real property damages sustained as a result of the sewer overflow (inclusive of direct to vendor payments for housing accommodations and rental expenses for storage) in the total amount of One Hundred Nine Thousand Nine Hundred Ninety Four Dollars (\$109,994.00) which shall be paid upon signing of the Release & Settlement Agreement by all parties; and