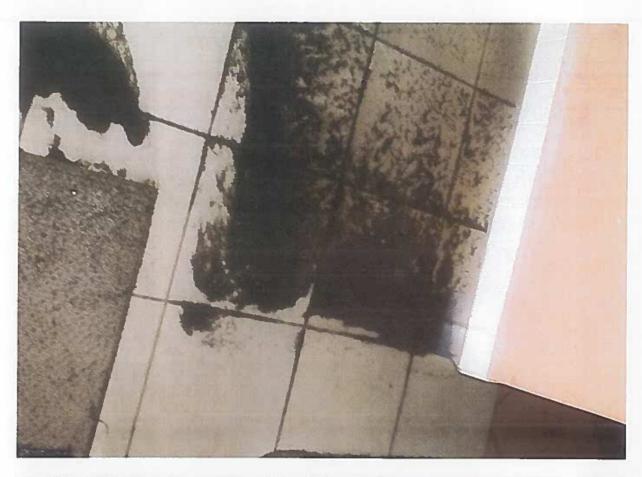

WHEREAS, on December 30, 2016 manhole number 3634 was surcharging. GWA personnel arrived at approximately 4:30 p.m. to attempt clear the line. Detry Plumbing was then contacted to assist GWA personnel to clear the sewer line of the obstruction later identified as grease and rag buildup. Detry Plumbing utilized a combination truck and jetted the sewer line from manhole number 3638 upstream (approximately 50 feet) where the obstruction was located. As a result of this obstruction, sewage overflowed into the Cruz Pablo residence (110 S. San Miguel St. Talofofo Guam) via the two bathrooms in the home causing real property damage, Exhibit "A"; and

WHEREAS, on February 22, 2017 Mr. Joseph M.M. Cruz and Angel M.D. Cruz ("Claimant"), legal homeowners of 110 S. San Miguel Street Talofofo, Guam filed a claim against GWA in the amount of One Hundred Thirty Nine Thousand Nine Hundred Dollars (\$139,900.00) for real property damages, Exhibit "B"; the Cruz's have submitted three quotes, which GWA found to be excessive as certain line items (e.g. replacement of typhoon shutters, installation of new floor ceramic tiles for the whole house, replace panel box, wires, switches, outlets/with covers, and smoke alarms, light fixtures), which were not directly affected by the December 30, 2016 incident, Exhibit "C"; and