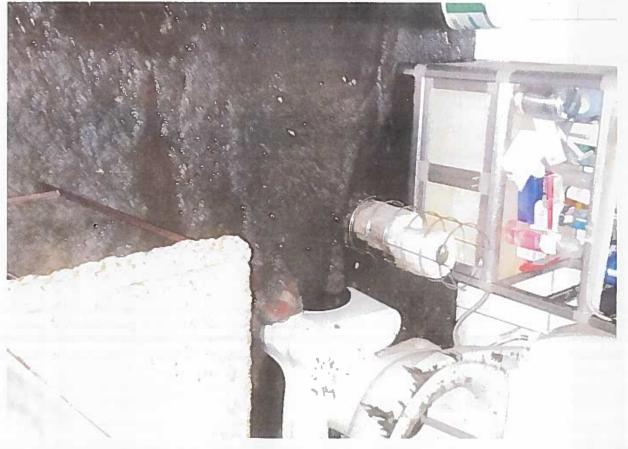

WHEREAS, on December 30, 2016 manhole number 3634 was surcharging. GWA personnel arrived at approximately 4:30 p.m. to attempt clear the line. Detry Plumbing was then contacted to assist GWA personnel to clear the sewer line of the obstruction later identified as grease and rag buildup. Detry Plumbing utilized a combination truck and jetted the sewer line from manhole number 3638 upstream (approximately 50 feet) where the obstruction was located. As a result of this obstruction, sewage overflowed into the Cruz Pablo residence (110 S. San Miguel St. Talofofo Guam) via the two bathrooms in the home causing real property damage, Exhibit "A"; and

WHEREAS, on February 22, 2017 Mr. Joseph M.M. Cruz and Angel M.D. Cruz ("Claimant"), legal homeowners of 110 S. San Miguel Street Talofofo, Guam filed a claim against GWA in the amount of One Hundred Thirty Nine Thousand Nine Hundred Dollars (\$139,900.00) for real property damages, Exhibit "B"; the Cruz's have submitted three quotes, which GWA found to be excessive as certain line items (e.g. replacement of typhoon shutters, installation of new floor ceramic tiles for the whole house, replace panel box, wires, switches, outlets/with covers, and smoke alarms, light fixtures), which were not directly affected by the December 30, 2016 incident, Exhibit "C"; and