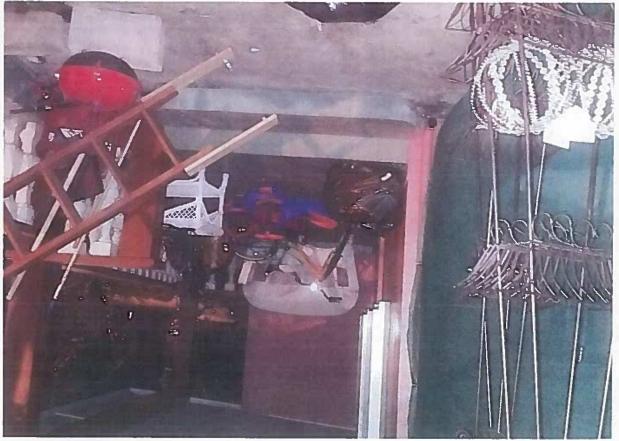

WHEREAS, on February 22, 2017 Mr. Joseph M.M. Cruz and Angel M.D. Cruz ("Claimant"), legal homeowners of 110 S. San Miguel Street Talofofo, Guam filed a claim against GWA in the amount of One Hundred Thirty Nine Thousand Nine Hundred Dollars (\$139,900.00) for real property damages, Exhibit "B"; the Cruz's have submitted three quotes, which GWA found to be excessive as certain line items (e.g. replacement of typhoon shutters, installation of new floor ceramic tiles for the whole house, replace panel box, wires, switches, outlets/with covers, and smoke alarms, light fixtures), which were not directly affected by the December 30, 2016 incident, Exhibit "C"; and