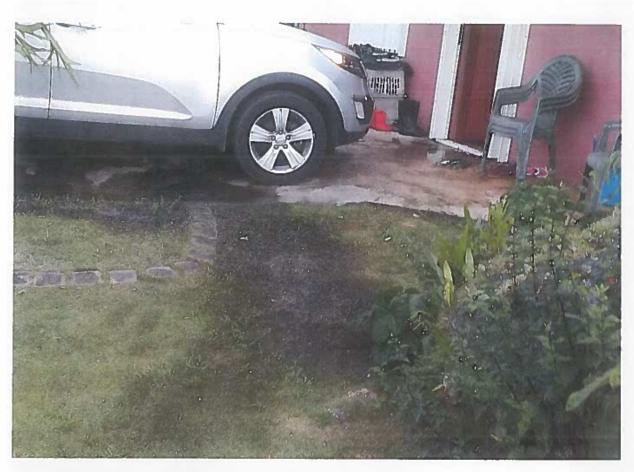

WHEREAS, on December 30, 2016 manhole number 3634 was surcharging. GWA personnel arrived at approximately 4:30 p.m. to attempt clear the line. Detry Plumbing was then contacted to assist GWA personnel to clear the sewer line of the obstruction later identified as grease and rag buildup. Detry Plumbing utilized a combination truck and jetted the sewer line from manhole number 3638 upstream (approximately 50 feet) where the obstruction was located. As a result of this obstruction, sewage overflowed into the Cruz Pablo residence (110 S. San Miguel St. Talofofo Guam) via the two bathrooms in the home causing real property damage, Exhibit "A"; and

WHEREAS, on February 22, 2017 Mr. Joseph M.M. Cruz and Angel M.D. Cruz ("Claimant"), legal homeowners of 110 S. San Miguel Street Talofofo, Guam filed a claim against GWA in the amount of One Hundred Thirty Nine Thousand Nine Hundred Dollars (\$139,900.00) for real property damages, Exhibit "B"; the Cruz's have submitted three quotes, which GWA found to be excessive as certain line items (e.g. replacement of typhoon shutters, installation of new floor ceramic tiles for the whole house, replace panel box, wires, switches, outlets/with covers, and smoke alarms, light fixtures), which were not directly affected by the December 30, 2016 incident, Exhibit "C"; and