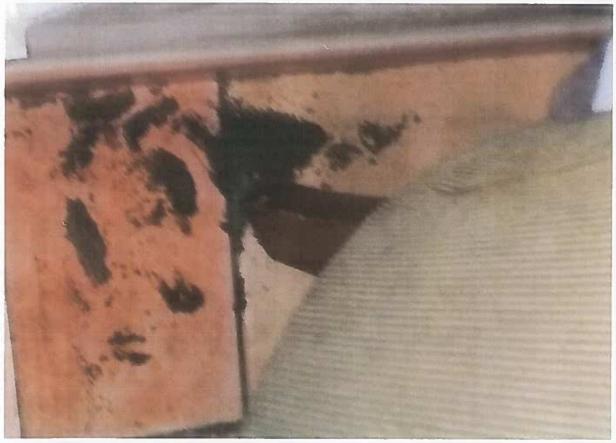

WHEREAS, on December 30, 2016 manhole number 3634 was surcharging. GWA personnel arrived at approximately 4:30 p.m. to attempt clear the line. Detry Plumbing was then contacted to assist GWA personnel to clear the sewer line of the obstruction later identified as grease and rag buildup. Detry Plumbing utilized a combination truck and jetted the sewer line from manhole number 3638 upstream (approximately 50 feet) where the obstruction was located. As a result of this obstruction, sewage overflowed into the Cruz Pablo residence (110 S. San Miguel St. Talofofo Guam) via the two bathrooms in the home causing real property damage, Exhibit "A"; and

WHEREAS, on February 22, 2017 Mr. Joseph M.M. Cruz and Angel M.D. Cruz ("Claimant"), legal homeowners of 110 S. San Miguel Street Talofofo, Guam filed a claim against GWA in the amount of One Hundred Thirty Nine Thousand Nine Hundred Dollars (\$139,900.00) for real property damages, Exhibit "B"; the Cruz's have submitted three quotes, which GWA found to be excessive as certain line items (e.g. replacement of typhoon shutters, installation of new floor ceramic tiles for the whole house, replace panel box, wires, switches, outlets/with covers, and smoke alarms, light fixtures), which were not directly affected by the December 30, 2016 incident, Exhibit "C"; and