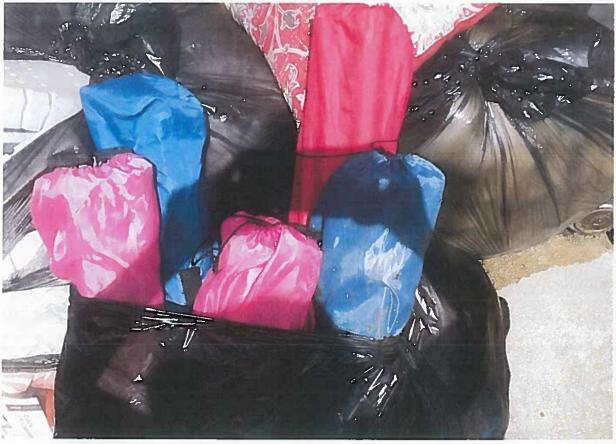

WHEREAS, on February 22, 2017 Mr. Joseph M.M. Cruz and Sandra Pablo ("Claimant"), residents of 110 S. San Miguel Street Talofofo, Guam filed a claim against GWA in the amount of Forty Five Thousand One Hundred Fourteen Dollars and Seventy Cents (\$45,114.70) for personal property damages, Exhibit "A"; Mr. Cruz and Ms. Pablo have submitted photos of some of their personal property, which was damaged along with a list of the items they are claiming, Exhibit "B"; and

WHEREAS, GWA calculated the personal property items submitted by Mr. Cruz and Ms. Pablo based on the actual cash value (ACV) of the items. GWA has determined that claimant's should be compensated for personal property damages sustained totaling Twenty Six Thousand Three Hundred Eighty Five Dollars (\$26,385.00) which shall be paid upon signing of the Release & Settlement agreement; and