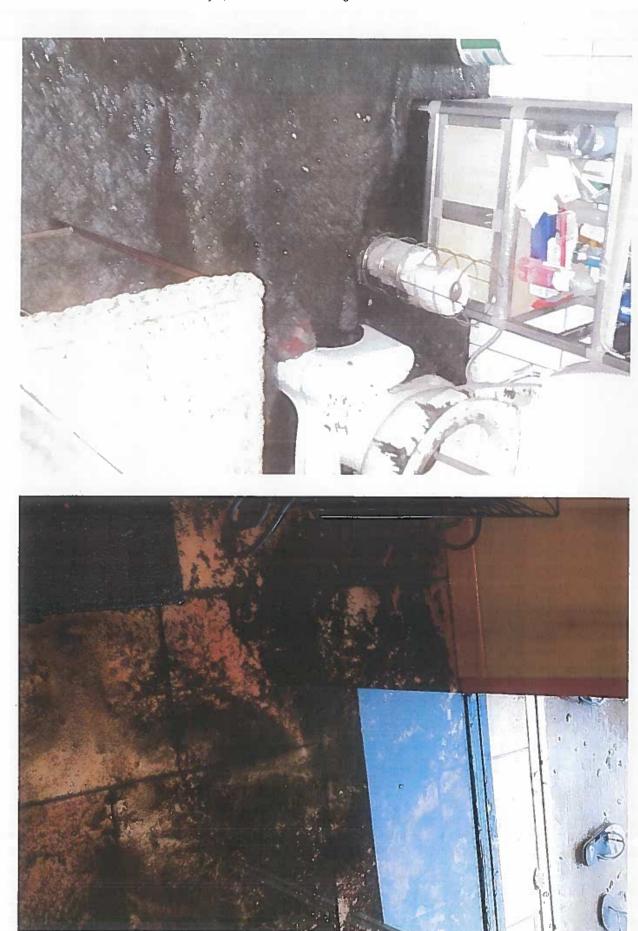

WHEREAS, on December 30, 2016 manhole number 3634 was surcharging. GWA personnel arrived at approximately 4:30 p.m. to attempt clear the line. Detry Plumbing was then contacted to assist GWA personnel to clear the sewer line of the obstruction later identified as grease and rag buildup. Detry Plumbing utilized a combination truck and jetted the sewer line from manhole number 3638 upstream (approximately 50 feet) where the obstruction was located. As a result of this obstruction, sewage overflowed into the Cruz Pablo residence (110 S. San Miguel St. Talofofo Guam) via the two bathrooms in the home causing real property damage, Exhibit "A"; and

WHEREAS, on February 22, 2017 Mr. Joseph M.M. Cruz and Angel M.D. Cruz ("Claimant"), legal homeowners of 110 S. San Miguel Street Talofofo, Guam filed a claim against GWA in the amount of One Hundred Thirty Nine Thousand Nine Hundred Dollars (\$139,900.00) for real property damages, Exhibit "B"; the Cruz's have submitted three quotes, which GWA found to be excessive as certain line items (e.g. replacement of typhoon shutters, installation of new floor ceramic tiles for the whole house, replace panel box, wires, switches, outlets/with covers, and smoke alarms, light fixtures), which were not directly affected by the December 30, 2016 incident, Exhibit "C"; and