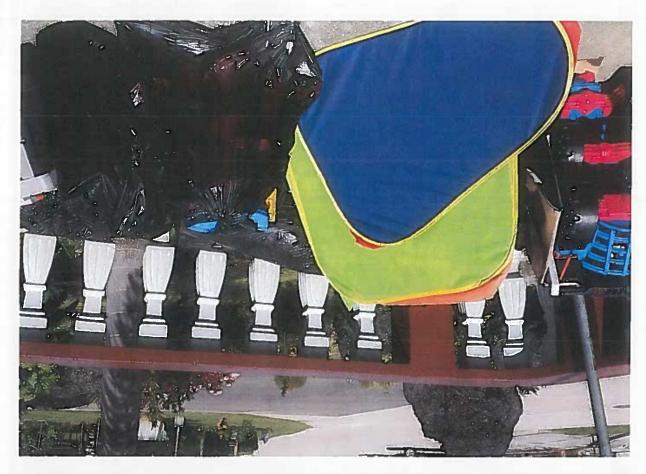

WHEREAS, on February 22, 2017 Mr. Joseph M.M. Cruz and Angel M.D. Cruz ("Claimant"), legal homeowners of 110 S. San Miguel Street Talofofo, Guam filed a claim against GWA in the amount of One Hundred Thirty Nine Thousand Nine Hundred Dollars (\$139,900.00) for real property damages, Exhibit "B"; the Cruz's have submitted three quotes, which GWA found to be excessive as certain line items (e.g. replacement of typhoon shutters, installation of new floor ceramic tiles for the whole house, replace panel box, wires, switches, outlets/with covers, and smoke alarms, light fixtures), which were not directly affected by the December 30, 2016 incident, Exhibit "C"; and