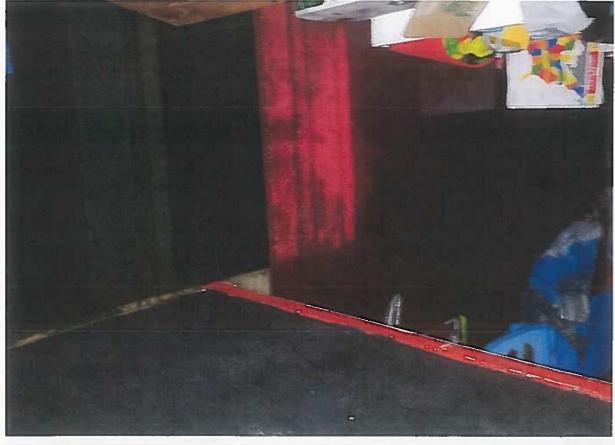

WHEREAS, on December 30, 2016 manhole number 3634 was surcharging. GWA personnel arrived at approximately 4:30 p.m. to attempt clear the line. Detry Plumbing was then contacted to assist GWA personnel to clear the sewer line of the obstruction later identified as grease and rag buildup. Detry Plumbing utilized a combination truck and jetted the sewer line from manhole number 3638 upstream (approximately 50 feet) where the obstruction was located. As a result of this obstruction, sewage overflowed into the Cruz Pablo residence (110 S. San Miguel St. Talofofo Guam) via the two bathrooms in the home causing real property damage, Exhibit "A"; and