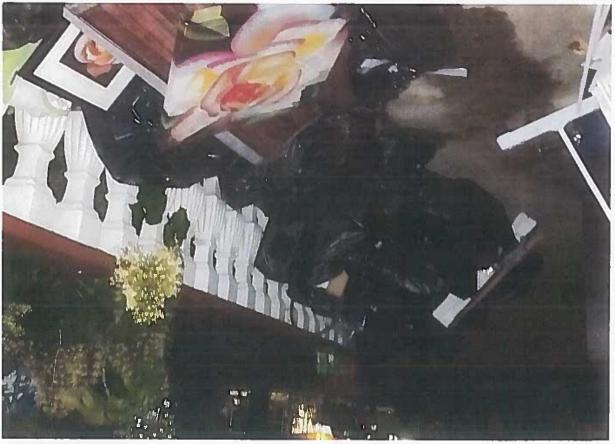

WHEREAS, on December 30, 2016 manhole number 3634 was surcharging. GWA personnel arrived at approximately 4:30 p.m. to attempt clear the line. Detry Plumbing was then contacted to assist GWA personnel to clear the sewer line of the obstruction later identified as grease and rag buildup. Detry Plumbing utilized a combination truck and jetted the sewer line from manhole number 3638 upstream (approximately 50 feet) where the obstruction was located. As a result of this obstruction, sewage overflowed into the Cruz Pablo residence (110 S. San Miguel St. Talofofo Guam) via the two bathrooms in the home causing real property damage, Exhibit "A"; and

WHEREAS, on February 22, 2017 Mr. Joseph M.M. Cruz and Angel M.D. Cruz ("Claimant"), legal homeowners of 110 S. San Miguel Street Talofofo, Guam filed a claim against GWA in the amount of One Hundred Thirty Nine Thousand Nine Hundred Dollars (\$139,900.00) for real property damages, Exhibit "B"; the Cruz's have submitted three quotes, which GWA found to be excessive as certain line items (e.g. replacement of typhoon shutters, installation of new floor ceramic tiles for the whole house, replace panel box, wires, switches, outlets/with covers, and smoke alarms, light fixtures), which were not directly affected by the December 30, 2016 incident, Exhibit "C"; and