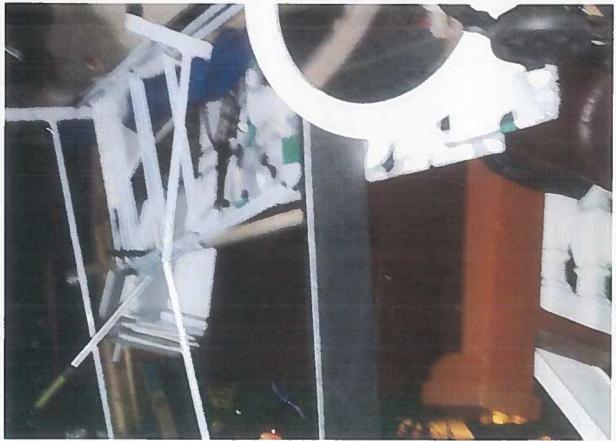

WHEREAS, on December 30, 2016 manhole number 3634 was surcharging. GWA personnel arrived at approximately 4:30 p.m. to attempt clear the line. Detry Plumbing was then contacted to assist GWA personnel to clear the sewer line of the obstruction later identified as grease and rag buildup. Detry Plumbing utilized a combination truck and jetted the sewer line from manhole number 3638 upstream (approximately 50 feet) where the obstruction was located. As a result of this obstruction, sewage overflowed into the Cruz Pablo residence (110 S. San Miguel St. Talofofo Guam) via the two bathrooms in the home causing real property damage, Exhibit "A"; and

WHEREAS, on February 22, 2017 Mr. Joseph M.M. Cruz and Angel M.D. Cruz ("Claimant"), legal homeowners of 110 S. San Miguel Street Talofofo, Guam filed a claim against GWA in the amount of One Hundred Thirty Nine Thousand Nine Hundred Dollars (\$139,900.00) for real property damages, Exhibit "B"; the Cruz's have submitted three quotes, which GWA found to be excessive as certain line items (e.g. replacement of typhoon shutters, installation of new floor ceramic tiles for the whole house, replace panel box, wires, switches, outlets/with covers, and smoke alarms, light fixtures), which were not directly affected by the December 30, 2016 incident, Exhibit "C"; and