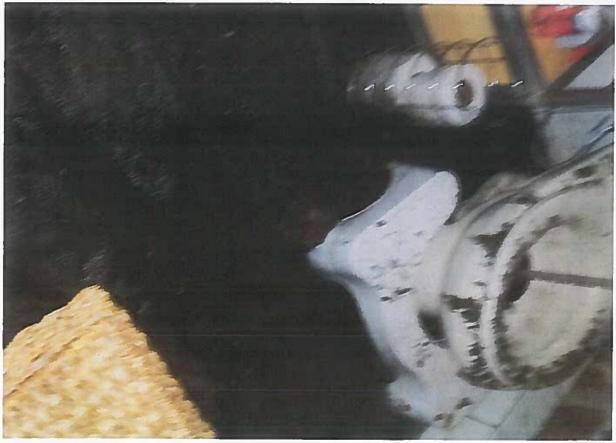

WHEREAS, on December 30, 2016 manhole number 3634 was surcharging. GWA personnel arrived at approximately 4:30 p.m. to attempt clear the line. Detry Plumbing was then contacted to assist GWA personnel to clear the sewer line of the obstruction later identified as grease and rag buildup. Detry Plumbing utilized a combination truck and jetted the sewer line from manhole number 3638 upstream (approximately 50 feet) where the obstruction was located. As a result of this obstruction, sewage overflowed into the Cruz Pablo residence (110 S. San Miguel St. Talofofo Guam) via the two bathrooms in the home causing real property damage, Exhibit "A"; and