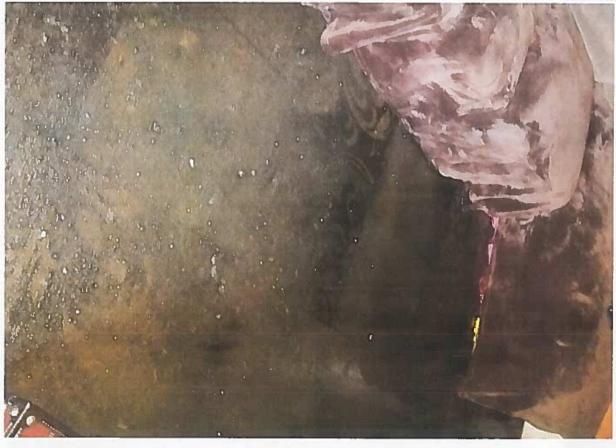

WHEREAS, on December 30, 2016 manhole number 3634 was surcharging. GWA personnel arrived at approximately 4:30 p.m. to attempt clear the line. Detry Plumbing was then contacted to assist GWA personnel to clear the sewer line of the obstruction later identified as grease and rag buildup. Detry Plumbing utilized a combination truck and jetted the sewer line from manhole number 3638 upstream (approximately 50 feet) where the obstruction was located. As a result of this obstruction, sewage overflowed into the Cruz Pablo residence (110 S. San Miguel St. Talofofo Guam) via the two bathrooms in the home causing real property damage, Exhibit "A"; and

WHEREAS, on February 22, 2017 Mr. Joseph M.M. Cruz and Angel M.D. Cruz ("Claimant"), legal homeowners of 110 S. San Miguel Street Talofofo, Guam filed a claim against GWA in the amount of One Hundred Thirty Nine Thousand Nine Hundred Dollars (\$139,900.00) for real property damages, Exhibit "B"; the Cruz's have submitted three quotes, which GWA found to be excessive as certain line items (e.g. replacement of typhoon shutters, installation of new floor ceramic tiles for the whole house, replace panel box, wires, switches, outlets/with covers, and smoke alarms, light fixtures), which were not directly affected by the December 30, 2016 incident, Exhibit "C"; and