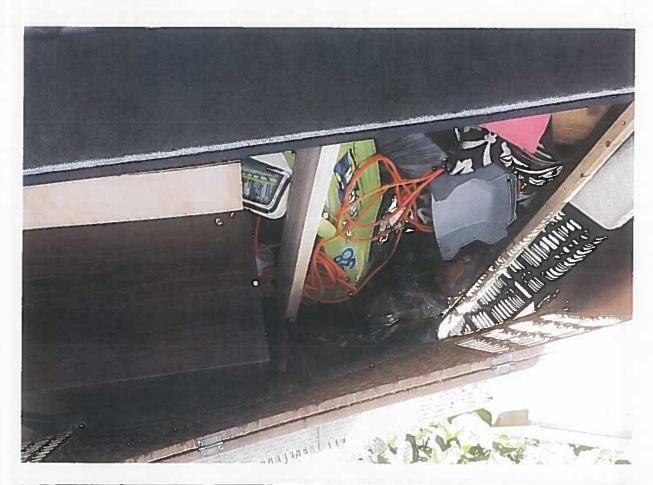

WHEREAS, on February 22, 2017 Mr. Joseph M.M. Cruz and Angel M.D. Cruz ("Claimant"), legal homeowners of 110 S. San Miguel Street Talofofo, Guam filed a claim against GWA in the amount of One Hundred Thirty Nine Thousand Nine Hundred Dollars (\$139,900.00) for real property damages, Exhibit "B"; the Cruz's have submitted three quotes, which GWA found to be excessive as certain line items (e.g. replacement of typhoon shutters, installation of new floor ceramic tiles for the whole house, replace panel box, wires, switches, outlets/with covers, and smoke alarms, light fixtures), which were not directly affected by the December 30, 2016 incident, Exhibit "C"; and

WHEREAS, GWA has provided the family housing accommodations commencing January 26, 2017 and continues to do so, Exhibit "D." A small storage unit has also been provided by GWA to properly store some of the family's personal belongings, Exhibit "E"; and