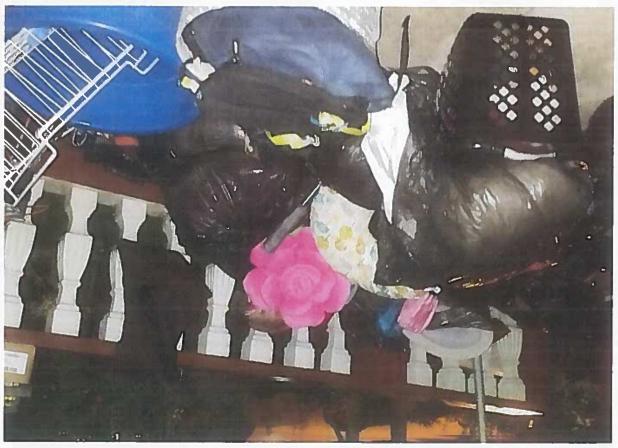

WHEREAS, on February 22, 2017 Mr. Joseph M.M. Cruz and Angel M.D. Cruz ("Claimant"), legal homeowners of 110 S. San Miguel Street Talofofo, Guam filed a claim against GWA in the amount of One Hundred Thirty Nine Thousand Nine Hundred Dollars (\$139,900.00) for real property damages, Exhibit "B"; the Cruz's have submitted three quotes, which GWA found to be excessive as certain line items (e.g. replacement of typhoon shutters, installation of new floor ceramic tiles for the whole house, replace panel box, wires, switches, outlets/with covers, and smoke alarms, light fixtures), which were not directly affected by the December 30, 2016 incident, Exhibit "C"; and

WHEREAS, GWA has provided the family housing accommodations commencing January 26, 2017 and continues to do so, Exhibit "D." A small storage unit has also been provided by GWA to properly store some of the family's personal belongings, Exhibit "E"; and