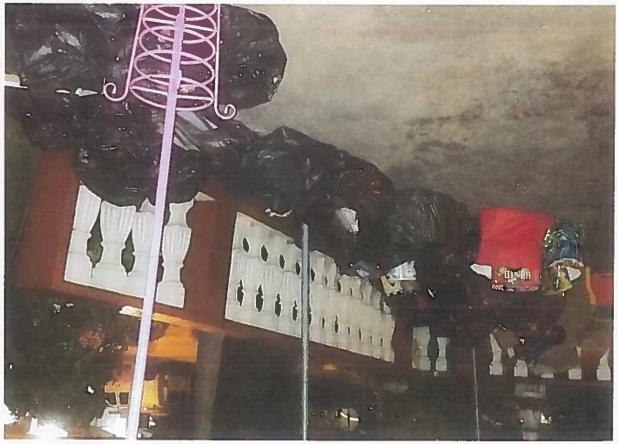

WHEREAS, on February 22, 2017 Mr. Joseph M.M. Cruz and Angel M.D. Cruz ("Claimant"), legal homeowners of 110 S. San Miguel Street Talofofo, Guam filed a claim against GWA in the amount of One Hundred Thirty Nine Thousand Nine Hundred Dollars (\$139,900.00) for real property damages, Exhibit "B"; the Cruz's have submitted three quotes, which GWA found to be excessive as certain line items (e.g. replacement of typhoon shutters, installation of new floor ceramic tiles for the whole house, replace panel box, wires, switches, outlets/with covers, and smoke alarms, light fixtures), which were not directly affected by the December 30, 2016 incident, Exhibit "C"; and

WHEREAS, GWA has provided the family housing accommodations commencing January 26, 2017 and continues to do so, Exhibit "D." A small storage unit has also been provided by GWA to properly store some of the family's personal belongings, Exhibit "E"; and