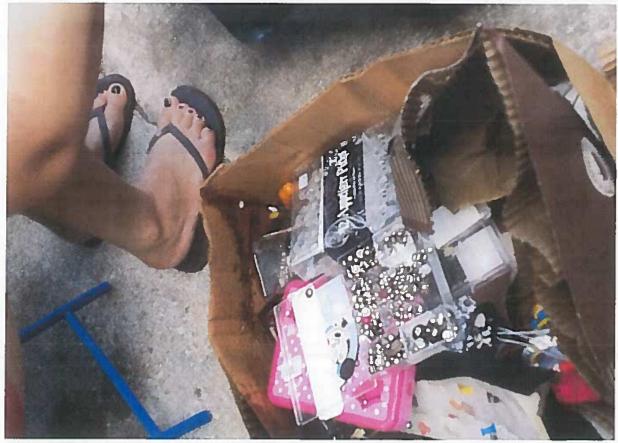

WHEREAS, on February 22, 2017 Mr. Joseph M.M. Cruz and Sandra Pablo ("Claimant"), residents of 110 S. San Miguel Street Talofofo, Guam filed a claim against GWA in the amount of Forty Five Thousand One Hundred Fourteen Dollars and Seventy Cents (\$45,114.70) for personal property damages, Exhibit "A"; Mr. Cruz and Ms. Pablo have submitted photos of some of their personal property, which was damaged along with a list of the items they are claiming, Exhibit "B"; and

WHEREAS, GWA calculated the personal property items submitted by Mr. Cruz and Ms. Pablo based on the actual cash value (ACV) of the items. GWA has determined that claimant's should be compensated for personal property damages sustained totaling Twenty Six Thousand Three Hundred Eighty Five Dollars (\$26,385.00) which shall be paid upon signing of the Release & Settlement agreement; and