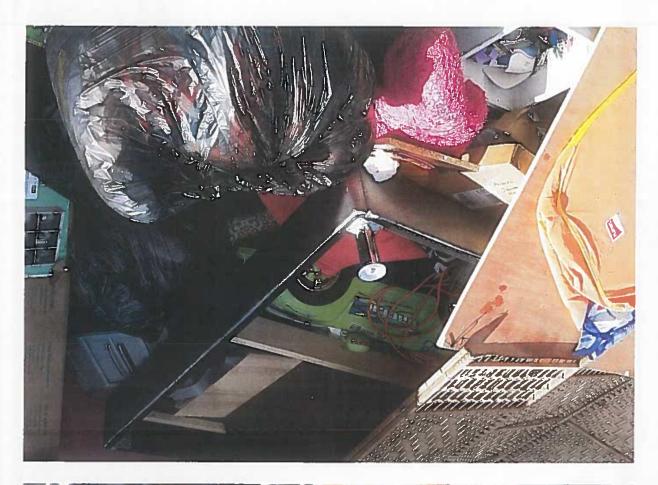

WHEREAS, on December 30, 2016 manhole number 3634 was surcharging. GWA personnel arrived at approximately 4:30 p.m. to attempt clear the line. Detry Plumbing was then contacted to assist GWA personnel to clear the sewer line of the obstruction later identified as grease and rag buildup. Detry Plumbing utilized a combination truck and jetted the sewer line from manhole number 3638 upstream (approximately 50 feet) where the obstruction was located. As a result of this obstruction, sewage overflowed into the Cruz Pablo residence (110 S. San Miguel St. Talofofo Guam) via the two bathrooms in the home causing real property damage, Exhibit "A"; and

WHEREAS, on February 22, 2017 Mr. Joseph M.M. Cruz and Angel M.D. Cruz ("Claimant"), legal homeowners of 110 S. San Miguel Street Talofofo, Guam filed a claim against GWA in the amount of One Hundred Thirty Nine Thousand Nine Hundred Dollars (\$139,900.00) for real property damages, Exhibit "B"; the Cruz's have submitted three quotes, which GWA found to be excessive as certain line items (e.g. replacement of typhoon shutters, installation of new floor ceramic tiles for the whole house, replace panel box, wires, switches, outlets/with covers, and smoke alarms, light fixtures), which were not directly affected by the December 30, 2016 incident, Exhibit "C"; and

WHEREAS, GWA has provided the family housing accommodations commencing January 26, 2017 and continues to do so, Exhibit "D." A small storage unit has also been provided by GWA to properly store some of the family's personal belongings, Exhibit "E"; and