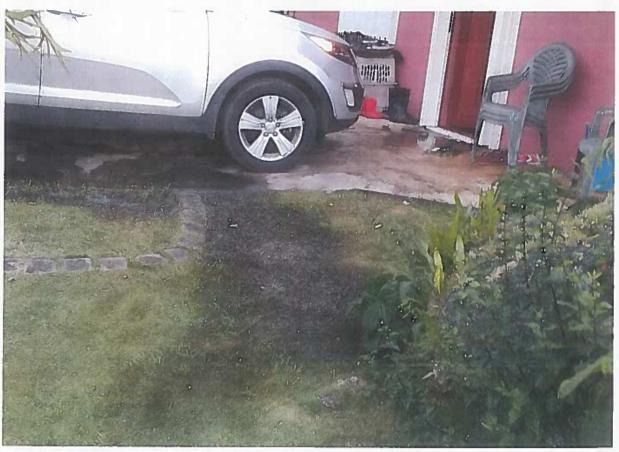

WHEREAS, on December 30, 2016 manhole number 3634 was surcharging. GWA personnel arrived at approximately 4:30 p.m. to attempt clear the line. Detry Plumbing was then contacted to assist GWA personnel to clear the sewer line of the obstruction later identified as grease and rag buildup. Detry Plumbing utilized a combination truck and jetted the sewer line from manhole number 3638 upstream (approximately 50 feet) where the obstruction was located. As a result of this obstruction, sewage overflowed into the Cruz Pablo residence (110 S. San Miguel St. Talofofo Guam) via the two bathrooms in the home causing real property damage, Exhibit "A"; and

WHEREAS, on February 22, 2017 Mr. Joseph M.M. Cruz and Angel M.D. Cruz ("Claimant"), legal homeowners of 110 S. San Miguel Street Talofofo, Guam filed a claim against GWA in the amount of One Hundred Thirty Nine Thousand Nine Hundred Dollars (\$139,900.00) for real property damages, Exhibit "B"; the Cruz's have submitted three quotes, which GWA found to be excessive as certain line items (e.g. replacement of typhoon shutters, installation of new floor ceramic tiles for the whole house, replace panel box, wires, switches, outlets/with covers, and smoke alarms, light fixtures), which were not directly affected by the December 30, 2016 incident, Exhibit "C"; and