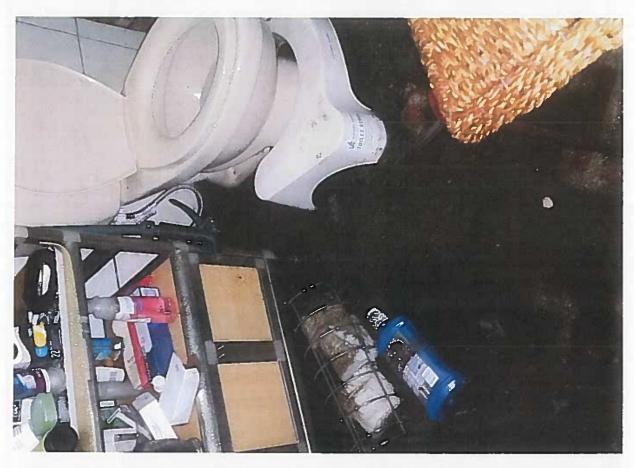

WHEREAS, on December 30, 2016 manhole number 3634 was surcharging. GWA personnel arrived at approximately 4:30 p.m. to attempt clear the line. Detry Plumbing was then contacted to assist GWA personnel to clear the sewer line of the obstruction later identified as grease and rag buildup. Detry Plumbing utilized a combination truck and jetted the sewer line from manhole number 3638 upstream (approximately 50 feet) where the obstruction was located. As a result of this obstruction, sewage overflowed into the Cruz Pablo residence (110 S. San Miguel St. Talofofo Guam) via the two bathrooms in the home causing real property damage, Exhibit "A"; and

WHEREAS, on February 22, 2017 Mr. Joseph M.M. Cruz and Angel M.D. Cruz ("Claimant"), legal homeowners of 110 S. San Miguel Street Talofofo, Guam filed a claim against GWA in the amount of One Hundred Thirty Nine Thousand Nine Hundred Dollars (\$139,900.00) for real property damages, Exhibit "B"; the Cruz's have submitted three quotes, which GWA found to be excessive as certain line items (e.g. replacement of typhoon shutters, installation of new floor ceramic tiles for the whole house, replace panel box, wires, switches, outlets/with covers, and smoke alarms, light fixtures), which were not directly affected by the December 30, 2016 incident, Exhibit "C"; and