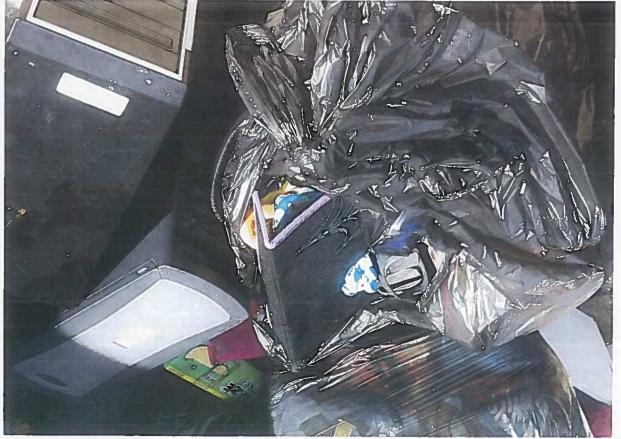

WHEREAS, on February 22, 2017 Mr. Joseph M.M. Cruz and Angel M.D. Cruz ("Claimant"), legal homeowners of 110 S. San Miguel Street Talofofo, Guam filed a claim against GWA in the amount of One Hundred Thirty Nine Thousand Nine Hundred Dollars (\$139,900.00) for real property damages, Exhibit "B"; the Cruz's have submitted three quotes, which GWA found to be excessive as certain line items (e.g. replacement of typhoon shutters, installation of new floor ceramic tiles for the whole house, replace panel box, wires, switches, outlets/with covers, and smoke alarms, light fixtures), which were not directly affected by the December 30, 2016 incident, Exhibit "C"; and

WHEREAS, GWA has provided the family housing accommodations commencing January 26, 2017 and continues to do so, Exhibit "D." A small storage unit has also been provided by GWA to properly store some of the family's personal belongings, Exhibit "E"; and