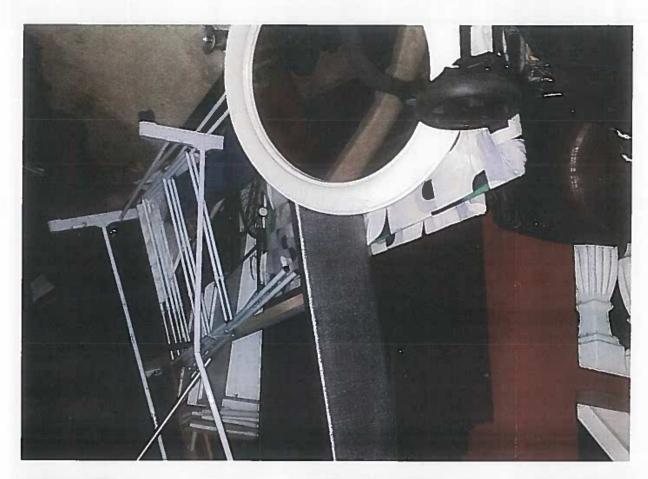

WHEREAS, on February 22, 2017 Mr. Joseph M.M. Cruz and Angel M.D. Cruz ("Claimant"), legal homeowners of 110 S. San Miguel Street Talofofo, Guam filed a claim against GWA in the amount of One Hundred Thirty Nine Thousand Nine Hundred Dollars (\$139,900.00) for real property damages, Exhibit "B"; the Cruz's have submitted three quotes, which GWA found to be excessive as certain line items (e.g. replacement of typhoon shutters, installation of new floor ceramic tiles for the whole house, replace panel box, wires, switches, outlets/with covers, and smoke alarms, light fixtures), which were not directly affected by the December 30, 2016 incident, Exhibit "C"; and

WHEREAS, on February 22, 2017 Mr. Joseph M.M. Cruz and Sandra Pablo ("Claimant"), residents of 110 S. San Miguel Street Talofofo, Guam filed a claim against GWA in the amount of Forty Five Thousand One Hundred Fourteen Dollars and Seventy Cents (\$45,114.70) for personal property damages, Exhibit "A"; Mr. Cruz and Ms. Pablo have submitted photos of some of their personal property, which was damaged along with a list of the items they are claiming, Exhibit "B"; and