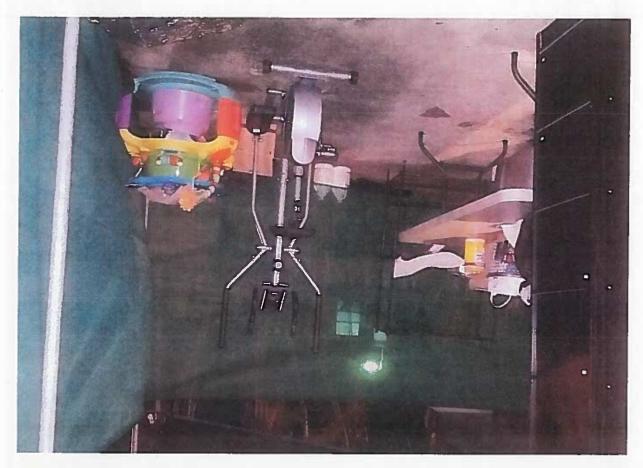

WHEREAS, on February 22, 2017 Mr. Joseph M.M. Cruz and Sandra Pablo ("Claimant"), residents of 110 S. San Miguel Street Talofofo, Guam filed a claim against GWA in the amount of Forty Five Thousand One Hundred Fourteen Dollars and Seventy Cents (\$45,114.70) for personal property damages, Exhibit "A"; Mr. Cruz and Ms. Pablo have submitted photos of some of their personal property, which was damaged along with a list of the items they are claiming, Exhibit "B"; and