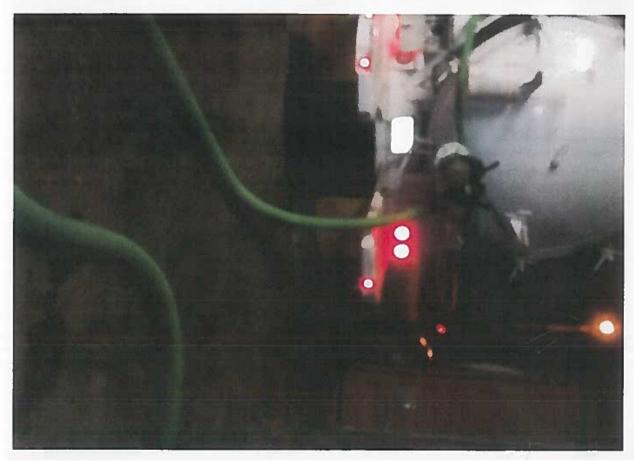

WHEREAS, on December 30, 2016 manhole number 3634 was surcharging. GWA personnel arrived at approximately 4:30 p.m. to attempt clear the line. Detry Plumbing was then contacted to assist GWA personnel to clear the sewer line of the obstruction later identified as grease and rag buildup. Detry Plumbing utilized a combination truck and jetted the sewer line from manhole number 3638 upstream (approximately 50 feet) where the obstruction was located. As a result of this obstruction, sewage overflowed into the Cruz Pablo residence (110 S. San Miguel St. Talofofo Guam) via the two bathrooms in the home causing real property damage, Exhibit "A"; and