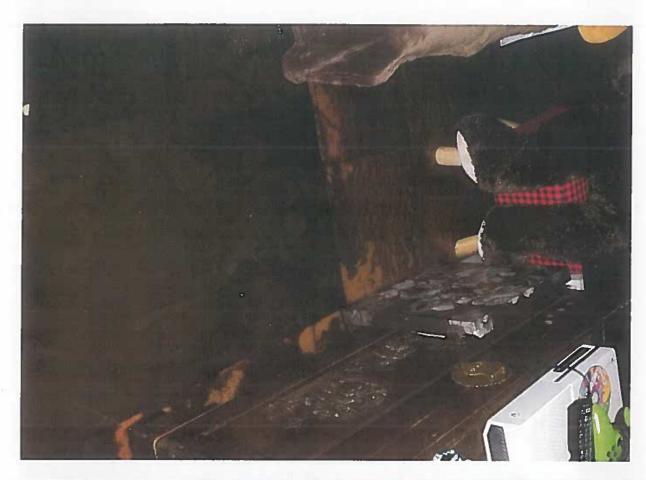

WHEREAS, on December 30, 2016 manhole number 3634 was surcharging. GWA personnel arrived at approximately 4:30 p.m. to attempt clear the line. Detry Plumbing was then contacted to assist GWA personnel to clear the sewer line of the obstruction later identified as grease and rag buildup. Detry Plumbing utilized a combination truck and jetted the sewer line from manhole number 3638 upstream (approximately 50 feet) where the obstruction was located. As a result of this obstruction, sewage overflowed into the Cruz Pablo residence (110 S. San Miguel St. Talofofo Guam) via the two bathrooms in the home causing real property damage, Exhibit "A"; and

WHEREAS, on February 22, 2017 Mr. Joseph M.M. Cruz and Angel M.D. Cruz ("Claimant"), legal homeowners of 110 S. San Miguel Street Talofofo, Guam filed a claim against GWA in the amount of One Hundred Thirty Nine Thousand Nine Hundred Dollars (\$139,900.00) for real property damages, Exhibit "B"; the Cruz's have submitted three quotes, which GWA found to be excessive as certain line items (e.g. replacement of typhoon shutters, installation of new floor ceramic tiles for the whole house, replace panel box, wires, switches, outlets/with covers, and smoke alarms, light fixtures), which were not directly affected by the December 30, 2016 incident, Exhibit "C"; and