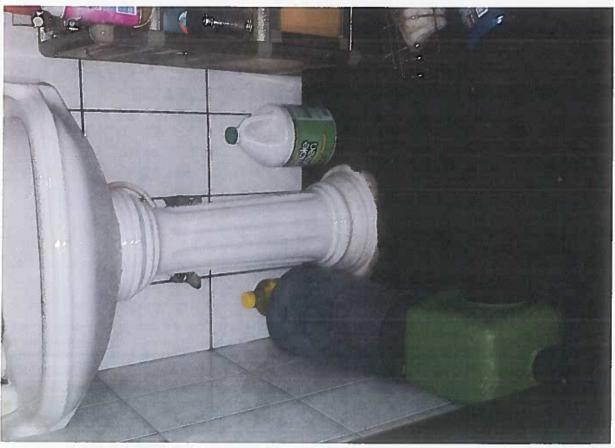

WHEREAS, on December 30, 2016 manhole number 3634 was surcharging. GWA personnel arrived at approximately 4:30 p.m. to attempt clear the line. Detry Plumbing was then contacted to assist GWA personnel to clear the sewer line of the obstruction later identified as grease and rag buildup. Detry Plumbing utilized a combination truck and jetted the sewer line from manhole number 3638 upstream (approximately 50 feet) where the obstruction was located. As a result of this obstruction, sewage overflowed into the Cruz Pablo residence (110 S. San Miguel St. Talofofo Guam) via the two bathrooms in the home causing real property damage, Exhibit "A"; and

WHEREAS, on February 22, 2017 Mr. Joseph M.M. Cruz and Angel M.D. Cruz ("Claimant"), legal homeowners of 110 S. San Miguel Street Talofofo, Guam filed a claim against GWA in the amount of One Hundred Thirty Nine Thousand Nine Hundred Dollars (\$139,900.00) for real property damages, Exhibit "B"; the Cruz's have submitted three quotes, which GWA found to be excessive as certain line items (e.g. replacement of typhoon shutters, installation of new floor ceramic tiles for the whole house, replace panel box, wires, switches, outlets/with covers, and smoke alarms, light fixtures), which were not directly affected by the December 30, 2016 incident, Exhibit "C"; and