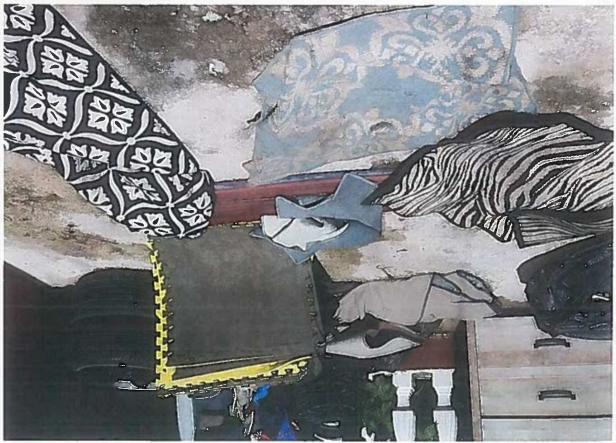

WHEREAS, on December 30, 2016 manhole number 3634 was surcharging. GWA personnel arrived at approximately 4:30 p.m. to attempt clear the line. Detry Plumbing was then contacted to assist GWA personnel to clear the sewer line of the obstruction later identified as grease and rag buildup. Detry Plumbing utilized a combination truck and jetted the sewer line from manhole number 3638 upstream (approximately 50 feet) where the obstruction was located. As a result of this obstruction, sewage overflowed into the Cruz Pablo residence (110 S. San Miguel St. Talofofo Guam) via the two bathrooms in the home causing real property damage, Exhibit "A"; and

WHEREAS, on February 22, 2017 Mr. Joseph M.M. Cruz and Angel M.D. Cruz ("Claimant"), legal homeowners of 110 S. San Miguel Street Talofofo, Guam filed a claim against GWA in the amount of One Hundred Thirty Nine Thousand Nine Hundred Dollars (\$139,900.00) for real property damages, Exhibit "B"; the Cruz's have submitted three quotes, which GWA found to be excessive as certain line items (e.g. replacement of typhoon shutters, installation of new floor ceramic tiles for the whole house, replace panel box, wires, switches, outlets/with covers, and smoke alarms, light fixtures), which were not directly affected by the December 30, 2016 incident, Exhibit "C"; and

WHEREAS, GWA has provided the family housing accommodations commencing January 26, 2017 and continues to do so, Exhibit "D." A small storage unit has also been provided by GWA to properly store some of the family's personal belongings, Exhibit "E"; and