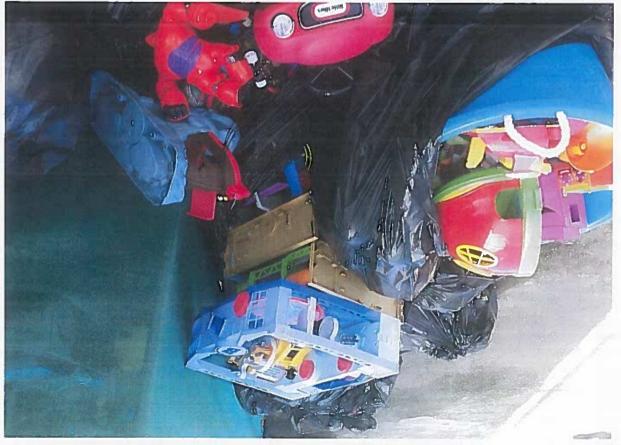

WHEREAS, on February 22, 2017 Mr. Joseph M.M. Cruz and Sandra Pablo ("Claimant"), residents of 110 S. San Miguel Street Talofofo, Guam filed a claim against GWA in the amount of Forty Five Thousand One Hundred Fourteen Dollars and Seventy Cents (\$45,114.70) for personal property damages, Exhibit "A"; Mr. Cruz and Ms. Pablo have submitted photos of some of their personal property, which was damaged along with a list of the items they are claiming, Exhibit "B"; and