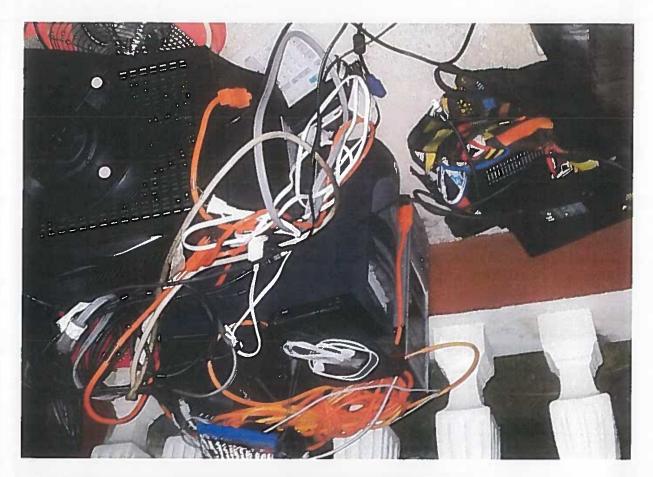

WHEREAS, on February 22, 2017 Mr. Joseph M.M. Cruz and Sandra Pablo ("Claimant"), residents of 110 S. San Miguel Street Talofofo, Guam filed a claim against GWA in the amount of Forty Five Thousand One Hundred Fourteen Dollars and Seventy Cents (\$45,114.70) for personal property damages, Exhibit "A"; Mr. Cruz and Ms. Pablo have submitted photos of some of their personal property, which was damaged along with a list of the items they are claiming, Exhibit "B"; and