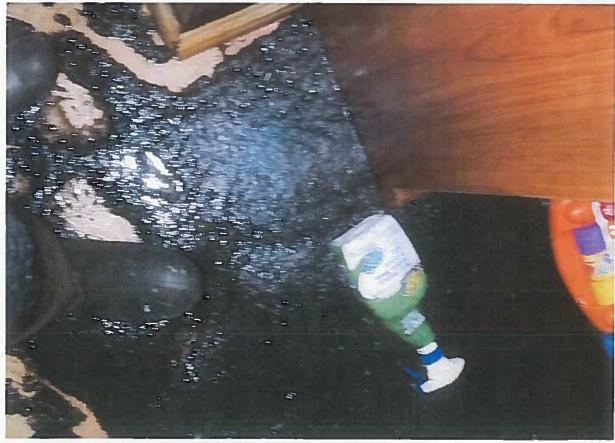

WHEREAS, on December 30, 2016 manhole number 3634 was surcharging. GWA personnel arrived at approximately 4:30 p.m. to attempt clear the line. Detry Plumbing was then contacted to assist GWA personnel to clear the sewer line of the obstruction later identified as grease and rag buildup. Detry Plumbing utilized a combination truck and jetted the sewer line from manhole number 3638 upstream (approximately 50 feet) where the obstruction was located. As a result of this obstruction, sewage overflowed into the Cruz Pablo residence (110 S. San Miguel St. Talofofo Guam) via the two bathrooms in the home causing real property damage, Exhibit "A"; and

WHEREAS, on February 22, 2017 Mr. Joseph M.M. Cruz and Angel M.D. Cruz ("Claimant"), legal homeowners of 110 S. San Miguel Street Talofofo, Guam filed a claim against GWA in the amount of One Hundred Thirty Nine Thousand Nine Hundred Dollars (\$139,900.00) for real property damages, Exhibit "B"; the Cruz's have submitted three quotes, which GWA found to be excessive as certain line items (e.g. replacement of typhoon shutters, installation of new floor ceramic tiles for the whole house, replace panel box, wires, switches, outlets/with covers, and smoke alarms, light fixtures), which were not directly affected by the December 30, 2016 incident, Exhibit "C"; and