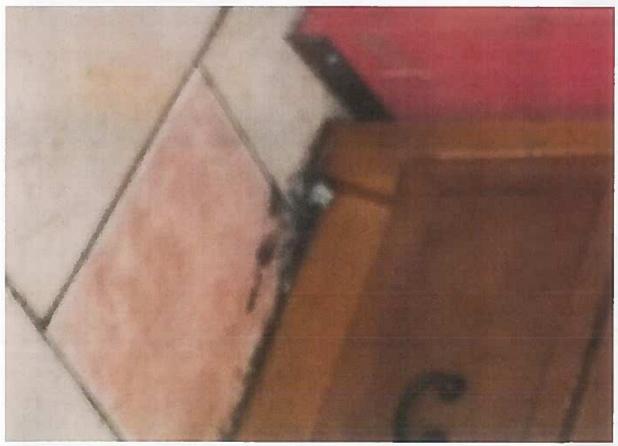

WHEREAS, on December 30, 2016 manhole number 3634 was surcharging. GWA personnel arrived at approximately 4:30 p.m. to attempt clear the line. Detry Plumbing was then contacted to assist GWA personnel to clear the sewer line of the obstruction later identified as grease and rag buildup. Detry Plumbing utilized a combination truck and jetted the sewer line from manhole number 3638 upstream (approximately 50 feet) where the obstruction was located. As a result of this obstruction, sewage overflowed into the Cruz Pablo residence (110 S. San Miguel St. Talofofo Guam) via the two bathrooms in the home causing real property damage, Exhibit "A"; and

WHEREAS, on February 22, 2017 Mr. Joseph M.M. Cruz and Angel M.D. Cruz ("Claimant"), legal homeowners of 110 S. San Miguel Street Talofofo, Guam filed a claim against GWA in the amount of One Hundred Thirty Nine Thousand Nine Hundred Dollars (\$139,900.00) for real property damages, Exhibit "B"; the Cruz's have submitted three quotes, which GWA found to be excessive as certain line items (e.g. replacement of typhoon shutters, installation of new floor ceramic tiles for the whole house, replace panel box, wires, switches, outlets/with covers, and smoke alarms, light fixtures), which were not directly affected by the December 30, 2016 incident, Exhibit "C"; and