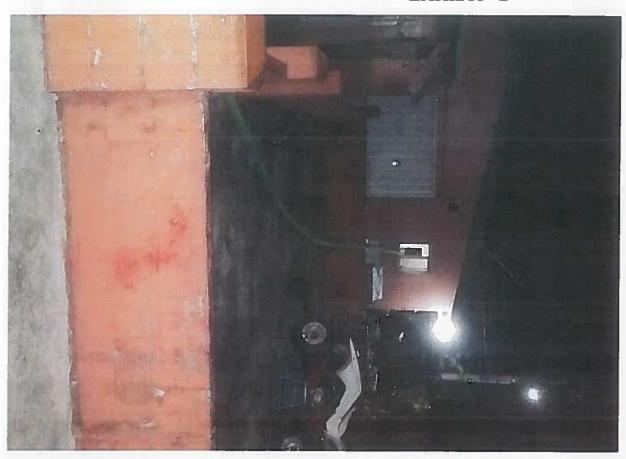

WHEREAS, on December 30, 2016 manhole number 3634 was surcharging. GWA personnel arrived at approximately 4:30 p.m. to attempt clear the line. Detry Plumbing was then contacted to assist GWA personnel to clear the sewer line of the obstruction later identified as grease and rag buildup. Detry Plumbing utilized a combination truck and jetted the sewer line from manhole number 3638 upstream (approximately 50 feet) where the obstruction was located. As a result of this obstruction, sewage overflowed into the Cruz Pablo residence (110 S. San Miguel St. Talofofo Guam) via the two bathrooms in the home causing real property damage, Exhibit "A"; and

WHEREAS, on December 30, 2016 manhole number 3634 was surcharging. GWA personnel arrived at approximately 4:30 p.m. to attempt clear the line. Detry Plumbing was then contacted to assist GWA personnel to clear the sewer line of the obstruction later identified as grease and rag buildup. Detry Plumbing utilized a combination truck and jetted the sewer line from manhole number 3638 upstream (approximately 50 feet) where the obstruction was located. As a result of this obstruction, sewage overflowed into the Cruz Pablo residence (110 S. San Miguel St. Talofofo Guam) via the two bathrooms in the home causing personal property damage and