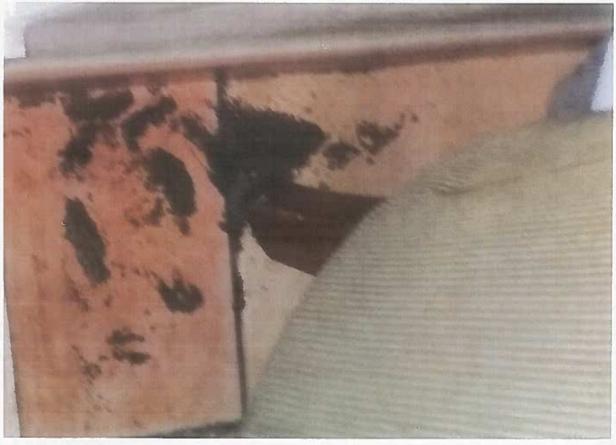

WHEREAS, on December 30, 2016 manhole number 3634 was surcharging. GWA personnel arrived at approximately 4:30 p.m. to attempt clear the line. Detry Plumbing was then contacted to assist GWA personnel to clear the sewer line of the obstruction later identified as grease and rag buildup. Detry Plumbing utilized a combination truck and jetted the sewer line from manhole number 3638 upstream (approximately 50 feet) where the obstruction was located. As a result of this obstruction, sewage overflowed into the Cruz Pablo residence (110 S. San Miguel St. Talofofo Guam) via the two bathrooms in the home causing real property damage, Exhibit "A"; and

WHEREAS, on February 22, 2017 Mr. Joseph M.M. Cruz and Angel M.D. Cruz ("Claimant"), legal homeowners of 110 S. San Miguel Street Talofofo, Guam filed a claim against GWA in the amount of One Hundred Thirty Nine Thousand Nine Hundred Dollars (\$139,900.00) for real property damages, Exhibit "B"; the Cruz's have submitted three quotes, which GWA found to be excessive as certain line items (e.g. replacement of typhoon shutters, installation of new floor ceramic tiles for the whole house, replace panel box, wires, switches, outlets/with covers, and smoke alarms, light fixtures), which were not directly affected by the December 30, 2016 incident, Exhibit "C"; and