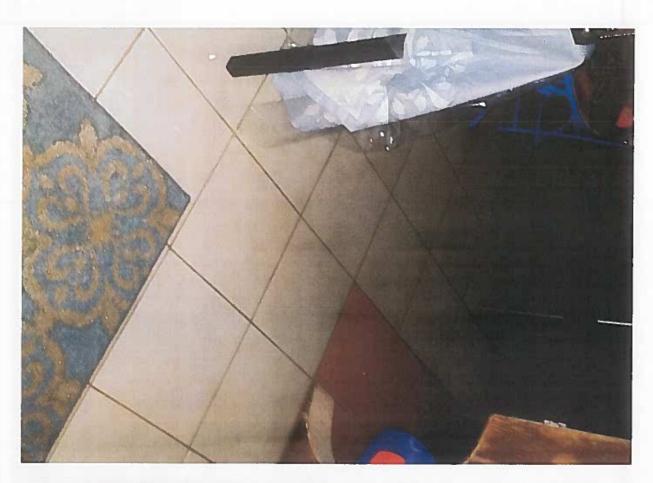

WHEREAS, on December 30, 2016 manhole number 3634 was surcharging. GWA personnel arrived at approximately 4:30 p.m. to attempt clear the line. Detry Plumbing was then contacted to assist GWA personnel to clear the sewer line of the obstruction later identified as grease and rag buildup. Detry Plumbing utilized a combination truck and jetted the sewer line from manhole number 3638 upstream (approximately 50 feet) where the obstruction was located. As a result of this obstruction, sewage overflowed into the Cruz Pablo residence (110 S. San Miguel St. Talofofo Guam) via the two bathrooms in the home causing real property damage, Exhibit "A"; and

WHEREAS, on February 22, 2017 Mr. Joseph M.M. Cruz and Angel M.D. Cruz ("Claimant"), legal homeowners of 110 S. San Miguel Street Talofofo, Guam filed a claim against GWA in the amount of One Hundred Thirty Nine Thousand Nine Hundred Dollars (\$139,900.00) for real property damages, Exhibit "B"; the Cruz's have submitted three quotes, which GWA found to be excessive as certain line items (e.g. replacement of typhoon shutters, installation of new floor ceramic tiles for the whole house, replace panel box, wires, switches, outlets/with covers, and smoke alarms, light fixtures), which were not directly affected by the December 30, 2016 incident, Exhibit "C"; and