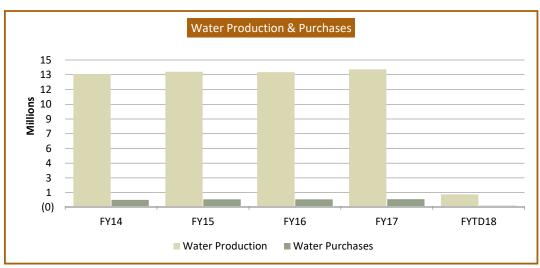

C STAR RESORT & SPA      | 57,949             | 1.06%         | 7)  | PACIFIC STAR RESORT & SPA   | 61,850               | 1.90%    |  |  |
| 8) SHERATON LAGUNA GUAM RESORT    | 55,551             | 1.01%         | 8)  | SHERATON LAGUNA GUAM RESORT | 59,400               | 1.83%    |  |  |
| 9) TANOTA DEVELOPMENT LLC         | 54,580             | 1.00%         | 9)  | TANOTA DEVELOPMENT LLC      | 58,569               | 1.80%    |  |  |
| 10) MDI GUAM CORPORATION/WESTIN   | 51,433             | 0.94%         | 10) | MDI GUAM CORPORATION/WESTIN | 54,976               | 1.69%    |  |  |
| Total                             | \$723,984          | 13.21%        |     | Total                       | \$1,015,760          | 31.24%   |  |  |

# **Power, Water Purchases and Water Production**







# **FTE by Major Division**

| <u>DIVISION</u>                | FY2014     | FY2015     | FY2016     | FY2017     | FYTD18     |
|--------------------------------|------------|------------|------------|------------|------------|
| ADMINISTRATION                 | 129        | 140        | 163        | 162        | 161        |
| WATER                          | 110        | 106        | 104        | 106        | 105        |
| WASTEWATER                     | 62         | 63         | 67         | 62         | 62         |
| TOTAL NUMBER OF STAFF          | <u>301</u> | <u>309</u> | <u>334</u> | <u>330</u> | <u>328</u> |
| Gross Salaries & Wages (\$000) | 15,532     | 15,805     | 16,442     | 17,210     | 1,456      |
| Water Customers                | 41,702     | 41,274     | 41,858