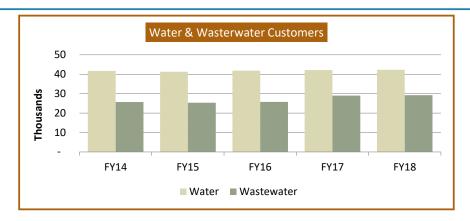

7,044       | \$6,417       | (\$627)  |

## Key Financial Ratios (\$000)

| Category                            | FY18               | FY17               |
|-------------------------------------|--------------------|--------------------|
| Accounts Payable \$\$/Days          | \$5,925 / 61 days  | \$5,393 / 59 days  |
| Accounts Receivable \$\$/Days       | \$15,505 / 71 days | \$15,466 / 51 days |
| Days Cash On Hand                   | 173 days           | 184 days           |
| Annual Debt Service (Revenue Bonds) | \$29,961           | \$24,563           |
| Debt Service Coverage (Bond/PUC)    | 1.59 / 1.96        | 1.99 / 2.40        |



- (1) Gross Revenues excludes SDC
- (2) Debt Service Excludes Cap I

# **Water & Wastewater Analytics**







## **Water & Wastewater Customers**









# **Top Ten Largest Water and Wastewater Customers – October 2017**

| Water                             |                    |               |     | Wastewater                  |                      |          |  |  |
|-----------------------------------|--------------------|---------------|-----|-----------------------------|----------------------|----------|--|--|
| Customer Name                     | FYTD18<br>Revenues | % of<br>Total |     | Customer Name               | FYTD18<br>Revenues % | of Total |  |  |
| 1) MDI GUAM CORPORATION/LEOPALACE | \$104,276          | 1.90%         | 1)  | AIR FORCE DOD               | \$300,000            | 9.23%    |  |  |
| 2) PACIFIC ISLANDS CLUB           | 90,963             | 1.66%         | 2)  | NAVY DOD                    | 150,000