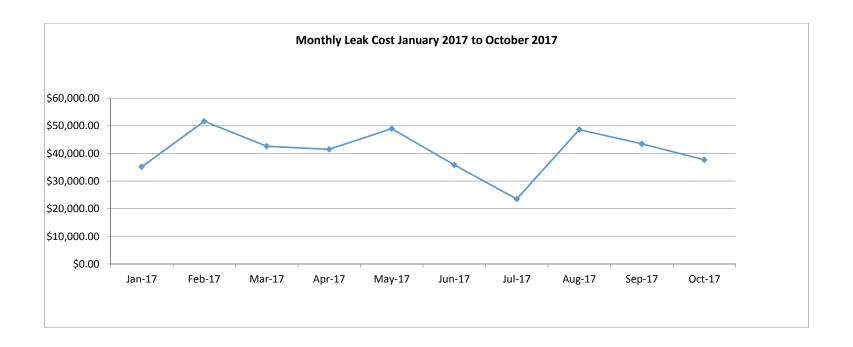

vested in GWA 10/16/17.                                                                                                                                                  |
| Booster Pump Station                                                            | Agfayan                                  | Private                                   | GWA started land acquisition inquiry process on 11/18/16; Letter of Intent sent out to property owners 08/11/17; 2 <sup>nd</sup> follow up Letter of Intent sent up for signature 11/09/17. |

### NRW – Update

- Water Audit update on-going
  - o Production rates are being reviewed for accuracy and refined
  - o Unmetered, Authorized uses are being quantified
  - o Meter and billing inaccuracies are being reviewed and refined

### Leak Repair Summary







### Assumptions:

- 1. Leak rate = 4 gpm
- 2. Cost per kgal = \$4.00



Unlimited Services Group workers prepare containers of cooking and motor oil for transportation at the farmers' co-op market and flea market in Dededo on Saturday. Photos BY FRANK SAN NICOLAS/PDN

# Fats, oil, grease gathered

# GWA tries to keep sewers flowing

JOHN I BORJA
JBORJA@GUAMPDN.COM

The Guam Waterworks Authority received hundreds of gallons of oily and greasy liquids from the community for proper disposal, in an effort to keep Guam's sewer lines unclogged.

GWA on Saturday partnered with Unlimited Services Group LLC, which operates the Household Hazardous Waste Facility in Harmon, to hold a disposal station at the Farmer's Co-op and Flea Market in Dededo.

The pilot project informed residents not to clog