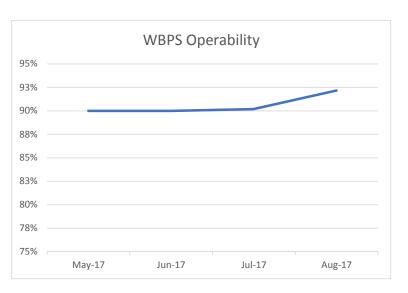

oution Summ    | ary - August 20    | 017           |
|---------------|--------------------|----------------|--------------------|---------------|
| Water Booster | Pump               |                |                    |               |
| Stations      |                    |                |                    |               |
| District      | No. of<br>Stations | Total<br>Pumps | Pumps<br>Operating | % Operational |
| Northern      | 11                 | 21             | 20                 | 95.2%         |
| Central       | 7                  | 15             | 12                 | 80.0%         |
| Southern      | 7                  | 15             | 15                 | 100.0%        |
|               | 25                 | 51             | 47                 | 92.2%         |





#### Wastewater Collections

| Monthly Collections Summary - August 2017* |          |                    |                |                    |                  |  |  |
|--------------------------------------------|----------|--------------------|----------------|--------------------|------------------|--|--|
| Wastewater Pump Stations                   |          |                    |                |                    |                  |  |  |
|                                            | District | No. of<br>Stations | Total<br>Pumps | Pumps<br>Operating | %<br>Operational |  |  |
|                                            | Northern | 22                 | 52             | 51                 | 98.1%            |  |  |
|                                            | Central  |