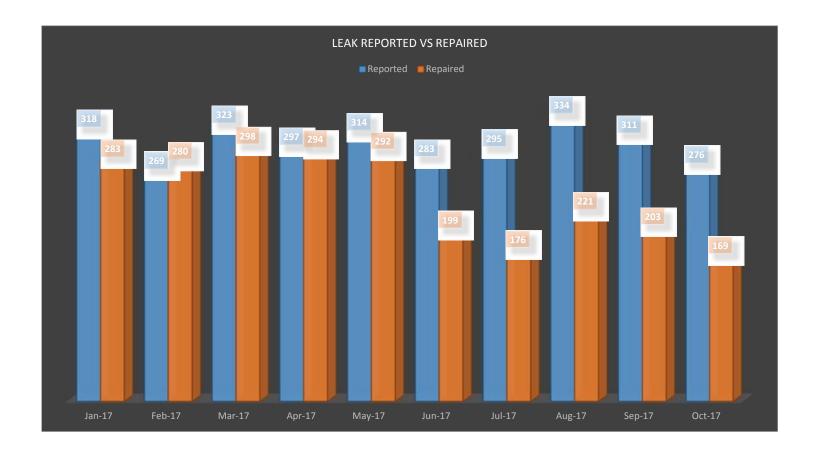

p vested in GWA 10/16/17.                                                                                                                                                  |
| Booster Pump Station                                                            | Agfayan                                  | Private                                   | GWA started land acquisition inquiry process on 11/18/16; Letter of Intent sent out to property owners 08/11/17; 2 <sup>nd</sup> follow up Letter of Intent sent up for signature 11/09/17. |

### NRW – Update

- Water Audit update on-going
  - o Production rates are being reviewed for accuracy and refined
  - o Unmetered, Authorized uses are being quantified
  - o Meter and billing inaccuracies are being reviewed and refined

### Leak Repair Summary







### Assumptions:

- 1. Leak rate = 4 gpm
- 2. Cost per kgal = \$4.00



Unlimited Services Group workers prepare containers of cooking and motor oil for transportation at the farmers' co-op market and flea market in Dededo on Saturday. Photos BY FRANK SAN NICOLAS/PDN

# Fats, oil, grease gathered

# GWA tries to keep sewers flowing

JOHN I BORJA
JBORJA@GUAMPDN.COM

The Guam Waterworks Authority received hundreds of gallons of oily and greasy liquids from the community for proper disposal, in an effort to keep Guam's sewer lines unclogged.

GWA on Saturday partnered with Unlimited Services Group LLC, which operates the Household Hazardous Waste Facility in Harmon, to hold a disposal station at the Farmer's Co-op and Flea Market in Dededo.

The pilot project informed residents not to clo