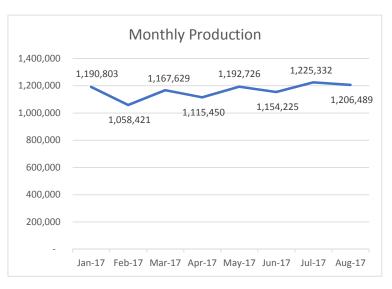

tal Production =       | 1,102,007    | Kgals         |      |     |
| Springs                  |              |               | 0.22 | MGD |
| Avg days in operation =  | 31           | days          |      |     |
| Total Production =       | 6912         | Kgals         |      |     |
| Ugum Surface Water Plant |              |               | 2.1  | MGD |
| Avg days in operation =  | 31           | days          |      |     |
| Total Production =       | 65,037       | Kgals         |      |     |
| Tumon Maui Well          |              |               | 1.05 | MGD |
| Avg days in operation =  | 31           | days          |      |     |
| Total Production =       | 32,534       | Kgals         |      |     |
|                          | 1,206,489    | Kgals         | 38.9 | MGD |





#### Distribution

| P             | onthly Distrik     | oution Summ    | ary - August 20    | 017           |
|---------------|--------------------|----------------|--------------------|---------------|
| Water Booster | Pump               |                |                    |               |
| Stations      |                    |                |                    |               |
| District      | No. of<br>Stations | Total<br>Pumps | Pumps<br>Operating | % Operational |
| Northern      | 11                 | 21             | 20                 | 95.2%         |
| Central       | 7                  | 15             | 12                 | 80.0%         |
| Southern      | 7                  | 15             | 15                 | 100.0%        |
|               | 25