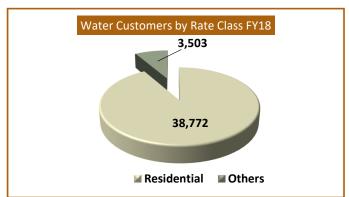

044       | \$6,417       | (\$627)  |

## Key Financial Ratios (\$000)

| Category                            | FY18               | FY17               |
|-------------------------------------|--------------------|--------------------|
| Accounts Payable \$\$/Days          | \$5,925 / 61 days  | \$5,393 / 59 days  |
| Accounts Receivable \$\$/Days       | \$15,505 / 71 days | \$15,466 / 51 days |
| Days Cash On Hand                   | 173 days           | 184 days           |
| Annual Debt Service (Revenue Bonds) | \$29,961           | \$24,563           |
| Debt Service Coverage (Bond/PUC)    | 1.59 / 1.96        | 1.99 / 2.40        |



- (1) Gross Revenues excludes SDC
- (2) Debt Service Excludes Cap I

# **Water & Wastewater Analytics**







## **Water & Wastewater Customers**









# **Top Ten Largest Water and Wastewater Customers – October 2017**

| Water                             |                    |               |     | Wastewater                  |                      |          |  |  |
|-----------------------------------|--------------------|---------------|-----|-----------------------------|----------------------|----------|--|--|
| Customer Name                     | FYTD18<br>Revenues | % of<br>Total |     | Customer Name               | FYTD18<br>Revenues % | of Total |  |  |
| 1) MDI GUAM CORPORATION/LEOPALACE | \$104,276          | 1.90%         | 1)  | AIR FORCE DOD               | \$300,000            | 9.23%    |  |  |
| 2) PACIFIC ISLANDS CLUB           | 90,963             | 1.66%         | 2)  | NAVY DOD                    | 150,000