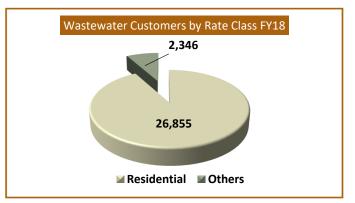

4       | \$6,417       | (\$627)  |

## Key Financial Ratios (\$000)

| Category                            | FY18               | FY17               |
|-------------------------------------|--------------------|--------------------|
| Accounts Payable \$\$/Days          | \$5,925 / 61 days  | \$5,393 / 59 days  |
| Accounts Receivable \$\$/Days       | \$15,505 / 71 days | \$15,466 / 51 days |
| Days Cash On Hand                   | 173 days           | 184 days           |
| Annual Debt Service (Revenue Bonds) | \$29,961           | \$24,563           |
| Debt Service Coverage (Bond/PUC)    | 1.59 / 1.96        | 1.99 / 2.40        |



- (1) Gross Revenues excludes SDC
- (2) Debt Service Excludes Cap I

# **Water & Wastewater Analytics**







## **Water & Wastewater Customers**









# **Top Ten Largest Water and Wastewater Customers – October 2017**

| Water                             |                    |               |     | Wastewater                  |                      |          |  |  |
|-----------------------------------|--------------------|---------------|-----|-----------------------------|----------------------|----------|--|--|
| Customer Name                     | FYTD18<br>Revenues | % of<br>Total |     | Customer Name               | FYTD18<br>Revenues % | of Total |  |  |
| 1) MDI GUAM CORPORATION/LEOPALACE | \$104,276          | 1.90%         | 1)  | AIR FORCE DOD               | \$300,000            | 9.23%    |  |  |
| 2) PACIFIC ISLANDS CLUB           | 90,963             | 1.66%         | 2)  | NAVY DOD                    | 150,000