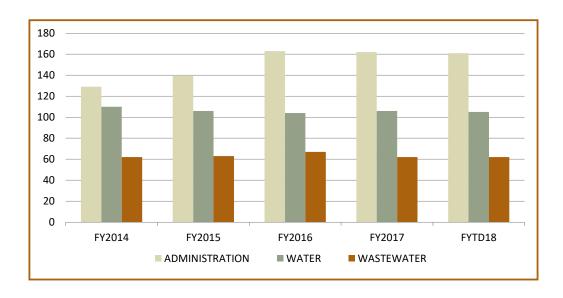

--------------------------------|------------|------------|------------|------------|------------|
| ADMINISTRATION                 | 129        | 140        | 163        | 162        | 161        |
| WATER                          | 110        | 106        | 104        | 106        | 105        |
| WASTEWATER                     | 62         | 63         | 67         | 62         | 62         |
| TOTAL NUMBER OF STAFF          | <u>301</u> | <u>309</u> | <u>334</u> | <u>330</u> | <u>328</u> |
| Gross Salaries & Wages (\$000) | 15,532     | 15,805     | 16,442     | 17,210     | 1,456      |
| Water Customers                | 41,702     | 41,274     | 41,858     | 42,181     | 42,275     |
| Staff to Customers Ratio       | 0.72%      | 0.75%      | 0.80%      | 0.78%      | 0.78%      |



# **SDC Water & Wastewater (Meter Quantity)**



| Actual Meter Sizes<br>(Inches) | FY 2014    | FY 2015    | FY 2016    | FY 2017    | FYTD18    |
|--------------------------------|------------|------------|------------|------------|-----------|
| 5/8 x 3/4                      | 248        | 220        | 239        | 129        | 9         |
| 1                              | 5          | 5          | 7          | 2          | 0         |
| 1 1/2                          | 1          | 1          | 1          | 1          | 2         |
| 2                              | 3          | 2          | 4          | 2          | 2         |
| 3                              | 1          | -          | 1          | -          | -         |
| 4                              | -          | 1