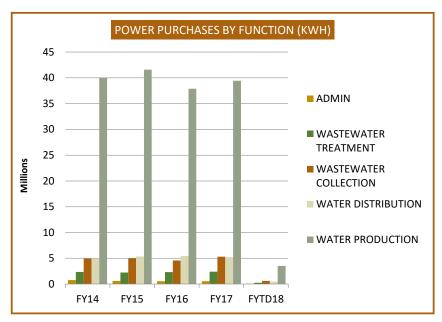

FIC STAR RESORT & SPA      | 57,949             | 1.06%         | 7)  | PACIFIC STAR RESORT & SPA   | 61,850               | 1.90%    |  |  |
| 8) SHERATON LAGUNA GUAM RESORT    | 55,551             | 1.01%         | 8)  | SHERATON LAGUNA GUAM RESORT | 59,400               | 1.83%    |  |  |
| 9) TANOTA DEVELOPMENT LLC         | 54,580             | 1.00%         | 9)  | TANOTA DEVELOPMENT LLC      | 58,569               | 1.80%    |  |  |
| 10) MDI GUAM CORPORATION/WESTIN   | 51,433             | 0.94%         | 10) | MDI GUAM CORPORATION/WESTIN | 54,976               | 1.69%    |  |  |
| Total                             | \$723,984          | 13.21%        |     | Total                       | \$1,015,760          | 31.24%   |  |  |

# **Power, Water Purchases and Water Production**







# **FTE by Major Division**

| <u>DIVISION</u>                | FY2014     | FY2015     | FY2016     | FY2017     | FYTD18     |
|--------------------------------|------------|------------|------------|------------|------------|
| ADMINISTRATION                 | 129        | 140        | 163        | 162        | 161        |
| WATER                          | 110        | 106        | 104        | 106        | 105        |
| WASTEWATER                     | 62         | 63         | 67         | 62         | 62         |
| TOTAL NUMBER OF STAFF          | <u>301</u> | <u>309</u> | <u>334</u> | <u>330</u> | <u>328</u> |
| Gross Salaries & Wages (\$000) | 15,532     | 15,805     | 16,442     | 17,210     | 1,456      |
| Water Customers                | 41,702     | 41,274     | 41,858