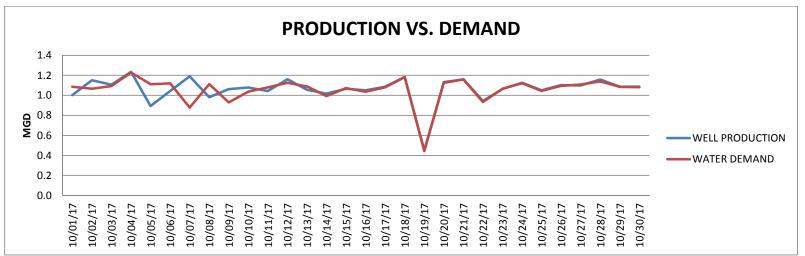

l Production =       | 1,102,007    | Kgals         |      |     |
| Springs                  |              |               | 0.22 | MGD |
| Avg days in operation =  | 31           | days          |      |     |
| Total Production =       | 6912         | Kgals         |      |     |
| Ugum Surface Water Plant |              |               | 2.1  | MGD |
| Avg days in operation =  | 31           | days          |      |     |
| Total Production =       | 65,037       | Kgals         |      |     |
| Tumon Maui Well          |              |               | 1.05 | MGD |
| Avg days in operation =  | 31           | days          |      |     |
| Total Production =       | 32,534       | Kgals         |      |     |
|                          | 1,206,489    | Kgals         | 38.9 | MGD |





#### Distribution

| P             | onthly Distrik     | oution Summ    | ary - August 20    | 017           |
|---------------|--------------------|----------------|--------------------|---------------|
| Water Booster | Pump               |                |                    |               |
| Stations      |                    |                |                    |               |
| District      | No. of<br>Stations | Total<br>Pumps | Pumps<br>Operating | % Operational |
| Northern      | 11                 | 21             | 20                 | 95.2%         |
| Central       | 7                  | 15             | 12                 | 80.0%         |
| Southern      | 7                  | 15             | 15                 | 100.0%        |
|               | 25