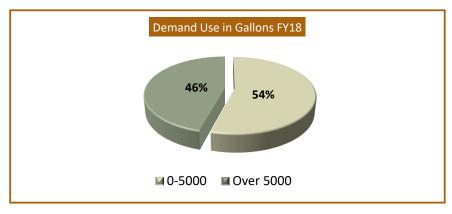

| \$6,417       | (\$627)  |

## Key Financial Ratios (\$000)

| Category                            | FY18               | FY17               |
|-------------------------------------|--------------------|--------------------|
| Accounts Payable \$\$/Days          | \$5,925 / 61 days  | \$5,393 / 59 days  |
| Accounts Receivable \$\$/Days       | \$15,505 / 71 days | \$15,466 / 51 days |
| Days Cash On Hand                   | 173 days           | 184 days           |
| Annual Debt Service (Revenue Bonds) | \$29,961           | \$24,563           |
| Debt Service Coverage (Bond/PUC)    | 1.59 / 1.96        | 1.99 / 2.40        |



- (1) Gross Revenues excludes SDC
- (2) Debt Service Excludes Cap I

# **Water & Wastewater Analytics**







## **Water & Wastewater Customers**









# **Top Ten Largest Water and Wastewater Customers – October 2017**

| Water                             |                    |               |     | Wastewater                  |                      |          |  |  |
|-----------------------------------|--------------------|---------------|-----|-----------------------------|----------------------|----------|--|--|
| Customer Name                     | FYTD18<br>Revenues | % of<br>Total |     | Customer Name               | FYTD18<br>Revenues % | of Total |  |  |
| 1) MDI GUAM CORPORATION/LEOPALACE | \$104,276          | 1.90%         | 1)  | AIR FORCE DOD               | \$300,000            | 9.23%    |  |  |
| 2) PACIFIC ISLANDS CLUB           | 90,963             | 1.66%         | 2)  | NAVY DOD                    | 150,000