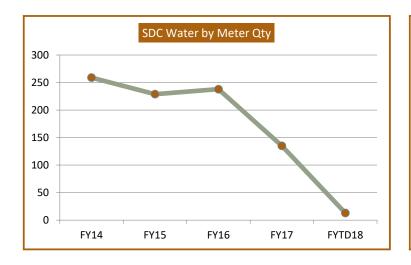

---------|------------|------------|------------|
| ADMINISTRATION                 | 129        | 140        | 163        | 162        | 161        |
| WATER                          | 110        | 106        | 104        | 106        | 105        |
| WASTEWATER                     | 62         | 63         | 67         | 62         | 62         |
| TOTAL NUMBER OF STAFF          | <u>301</u> | <u>309</u> | <u>334</u> | <u>330</u> | <u>328</u> |
| Gross Salaries & Wages (\$000) | 15,532     | 15,805     | 16,442     | 17,210     | 1,456      |
| Water Customers                | 41,702     | 41,274     | 41,858     | 42,181     | 42,275     |
| Staff to Customers Ratio       | 0.72%      | 0.75%      | 0.80%      | 0.78%      | 0.78%      |



# **SDC Water & Wastewater (Meter Quantity)**



| Actual Meter Sizes<br>(Inches) | FY 2014    | FY 2015    | FY 2016    | FY 2017    | FYTD18    |
|--------------------------------|------------|------------|------------|------------|-----------|
| 5/8 x 3/4                      | 248        | 220        | 239        | 129        | 9         |
| 1                              | 5          | 5          | 7          | 2          | 0         |
| 1 1/2                          | 1          | 1          | 1          | 1          | 2         |
| 2                              | 3          | 2          | 4          | 2          | 2         |
| 3                              | 1          | -          | 1          | -          | -         |
| 4                              | -          | 1          | -          | -          | -         |
| 6