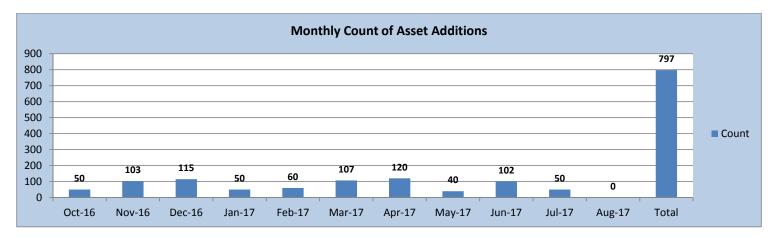

5.77             | 690,200      | \$ 62,118            |  |  |  |  |
| Agat                                               | 1.16             |              |                      |  |  |  |  |
| Baza                                               | 0.29             |              |                      |  |  |  |  |
| Umatac                                             | 0.30             |              |                      |  |  |  |  |
| Inarajan                                           | 0.08             |              |                      |  |  |  |  |
|                                                    | 14.17            | 1,384,620    | \$ 124,616           |  |  |  |  |



#### Asset Management



Equipment CM =1376 Leak Repair= 3722 Equipment PM=4176 PM/CM Not Indicated= 806





No new asset additions for October 2017

#### On-Going Asset Management Activities

- Ongoing routine asset condition assessment for all water and wastewater assets and update asset registry. **Goal:** once a year for critical assets and every three years for non-critical.
- Risk identification based on asset condition
- Improved PM scheduling
- Establishment of an Asset Management System based on ISO 5500 standards through effective and efficient management of GWA assets.

#### Operational Issues

• Operations crew completed two additional sewer line replacement projects in Asan/Piti and Adelup. Adeulp work pending asphalt paving work by sub-contractor.

#### Marbo (Andy-South) Wells – Status

- GWA management has approved sketch from surveyor.
- Technical descriptions submitted to GSA