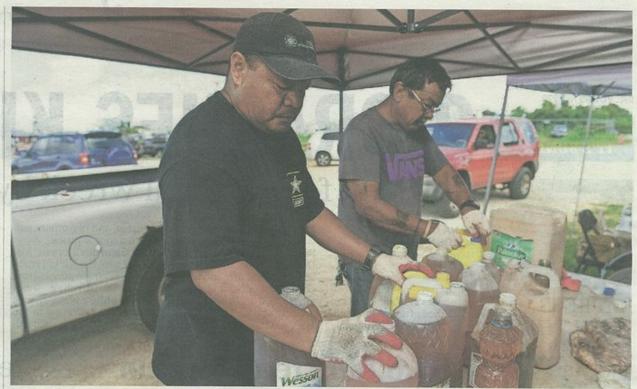

|
| Booster Pump Station                                                            | Agfayan                                  | Private                                   | GWA started land acquisition inquiry process on 11/18/16; Letter of Intent sent out to property owners 08/11/17; 2 <sup>nd</sup> follow up Letter of Intent sent up for signature 11/09/17. |

### NRW – Update

- Water Audit update on-going
  - o Production rates are being reviewed for accuracy and refined
  - o Unmetered, Authorized uses are being quantified
  - o Meter and billing inaccuracies are being reviewed and refined

### Leak Repair Summary







### Assumptions:

- 1. Leak rate = 4 gpm
- 2. Cost per kgal = \$4.00



Unlimited Services Group workers prepare containers of cooking and motor oil for transportation at the farmers' co-op market and flea market in Dededo on Saturday. Photos BY FRANK SAN NICOLAS/PDN

# Fats, oil, grease gathered

# GWA tries to keep sewers flowing

JOHN I BORJA
JBORJA@GUAMPDN.COM

The Guam Waterworks Authority received hundreds of gallons of oily and greasy liquids from the community for proper disposal, in an effort to keep Guam's sewer lines unclogged.

GWA on Saturday partnered with Unlimited Services Group LLC, which operates the Household Hazardous Waste Facility in Harmon, to hold a disposal station at the Farmer's Co-op and Flea Market in Dededo.

The pilot project informed residents not to clog drains with fats, oil and grease. For four hours, GWA offered to collect