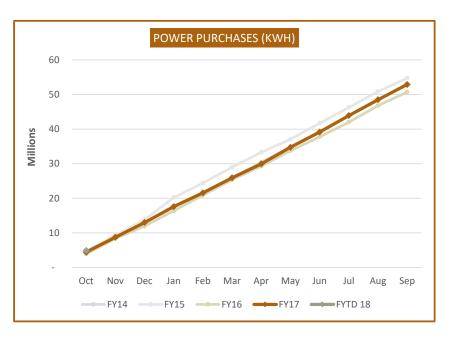

CIFIC STAR RESORT & SPA      | 57,949             | 1.06%         | 7)  | PACIFIC STAR RESORT & SPA   | 61,850               | 1.90%    |  |  |
| 8) SHERATON LAGUNA GUAM RESORT    | 55,551             | 1.01%         | 8)  | SHERATON LAGUNA GUAM RESORT | 59,400               | 1.83%    |  |  |
| 9) TANOTA DEVELOPMENT LLC         | 54,580             | 1.00%         | 9)  | TANOTA DEVELOPMENT LLC      | 58,569               | 1.80%    |  |  |
| 10) MDI GUAM CORPORATION/WESTIN   | 51,433             | 0.94%         | 10) | MDI GUAM CORPORATION/WESTIN | 54,976               | 1.69%    |  |  |
| Total                             | \$723,984          | 13.21%        |     | Total                       | \$1,015,760          | 31.24%   |  |  |

# **Power, Water Purchases and Water Production**







# **FTE by Major Division**

| <u>DIVISION</u>                | FY2014     | FY2015     | FY2016     | FY2017     | FYTD18     |
|--------------------------------|------------|------------|------------|------------|------------|
| ADMINISTRATION                 | 129        | 140        | 163        | 162        | 161        |
| WATER                          | 110        | 106        | 104        | 106        | 105        |
| WASTEWATER                     | 62         | 63         | 67         | 62         | 62         |
| TOTAL NUMBER OF STAFF          | <u>301</u> | <u>309</u> | <u>334</u> | <u>330</u> | <u>328</u> |
| Gross Salaries & Wages (\$000) | 15,532     | 15,805     | 16,442     | 17,210     | 1,456      |
| Water Customers                | 41,702     | 41,274     | 41,8