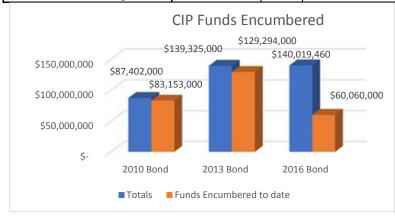

41%  | \$<br>73,837,883  | 53%  | \$<br>60,227,170  | 43%  | \$   | 170,074,630     | 46%  |
| Electrical Engineering      | \$ 1,748,118  | 2%   | \$<br>3,395,000   | 2%   | \$<br>8,750,000   | 6%   | \$   | 13,893,118      | 4%   |
| Miscellaneous Eng'g Support | \$ 7,741,000  | 9%   | \$<br>3,775,000   | 3%   | \$<br>6,394,460   | 5%   | \$   | 17,910,460      | 5%   |
| Totals                      | \$ 87,402,000 | 100% | \$<br>139,325,000 | 100% | \$<br>140,019,460 | 100% | \$   | 366,746,460     | 100% |
| Funds Encumbered to date    | \$ 83,153,000 | 95%  | \$<br>129,294,000 | 93%  | \$<br>60,060,000  | 43%  |      |                 |      |
| % of Total CIP Funding      | 23.8%         |      | 38.0%             |      | 38.2%             |      |      |                 |      |





### SRF Grant Summary

# **SRF Grant Summary - Projects**

|        |             | , ,         |          |        |     |
|--------|-------------|-------------|----------|--------|-----|
|        | Procurement | In-Progress | Complete | Totals | %   |
| Design | 0           | 10          | 2        | 12     | 39% |
| D-B    | 0           | 3           |          | 3      | 10% |
| Const  | 1           | 6           |          | 7      | 23% |
| CM     | 2           | 7           |          | 9      | 29% |
| Totals | 3           | 26          | 2        | 31     | _   |
| %      | 10%         | 84%         | 6%       |        |     |

# **SRF Grant Summary - Contract Amounts**

|        | Pro | curement | In-Progress   | С  | omplete |    | Totals     | %   |
|--------|-----|--------