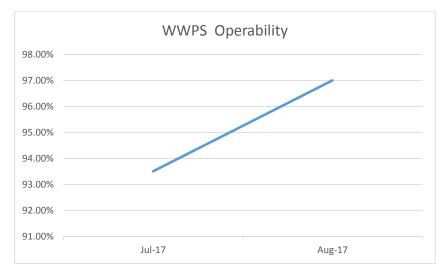

### 4. DIVISION REPORTS

- 4.1 Communications
- 4.2 Compliance & Safety
- 4.3 Customer Service
- 4.4 Engineering
- 4.5 Finance
- 4.6 Operations