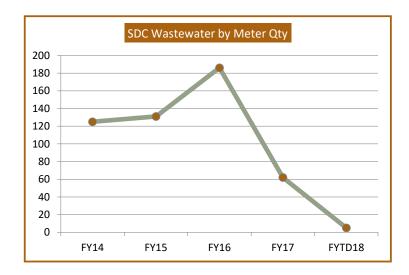

|
| 2                              | 3          | 2          | 4          | 2          | 2         |
| 3                              | 1          | -          | 1          | -          | -         |
| 4                              | -          | 1          | -          | -          | -         |
| 6                              | -          | -          | -          | 1          | 0         |
| 8                              | 1          | -          | -          | -          | -         |
| 10                             | -          | -          | -          | -          | -         |
|                                |            |            |            |            |           |
| Total SDC by Water             | <u>259</u> | <u>229</u> | <u>252</u> | <u>135</u> | <u>13</u> |



| Actual Meter Sizes<br>(Inches) | FY 2014    | FY 2015    | FY 2016    | FY 2017   | FYTD18   |
|--------------------------------|------------|------------|------------|-----------|----------|
| 5/8 x 3/4                      | 115        | 124        | 179        | 58        | 1        |
| 1                              | 4          | 3          | 2          | -         |          |
| 1 1/2                          | 1          | 1          | 1          | 1         | 2        |
| 2                              | 3          | 2          | 3          | 2         | 2        |
| 3                              | 1          | -          | 1          | -         |          |
| 4                              | -          | 1          | -          | -         |          |
| 6