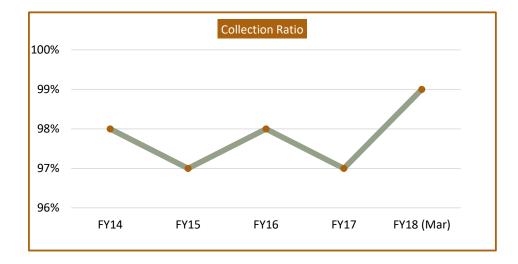

#### Key Financial Ratios (\$000)

| Category                            | FY18               | FY17               |
|-------------------------------------|--------------------|--------------------|
| Accounts Payable \$\$/Days          | \$4,234 / 38 days  | \$5,390 / 59 days  |
| Accounts Receivable \$\$/Days       | \$15,522 / 51 days | \$15,451 / 51 days |
| Days Cash On Hand                   | 188 days           | 184 days           |
| Annual Debt Service (Revenue Bonds) | \$29,961           | \$24,563           |
| Debt Service Coverage (Bond/PUC)    | 1.46 / 1.83        | 1.99 / 2.44        |