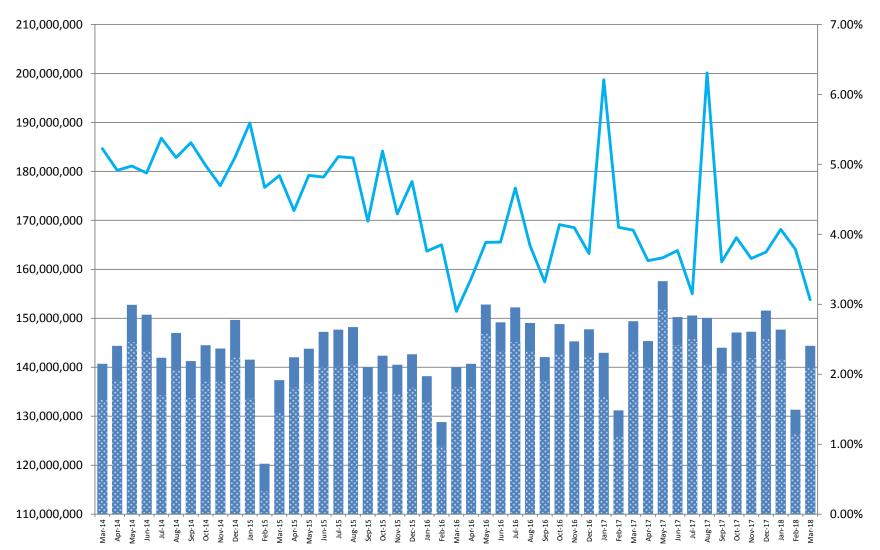

eld with GDOE Superintendent Jon Fernandez on April 2, 2018. The contract to conduct the evaluation of the GDOE schools has been signed. GPA should have the study and make its appropriate recommendations within the next 4 months.
- **15. Key Performance Indicators:** The following are updated indicators thru March 2018. Sales continued to be strong. Fuel oil prices have risen but have been remaining in the \$60 to \$70 per bbl. range.

John M. Benavente, P.E.

### Historical Monthly Peak Demand March 2012 - March 2018

Peak Demand — 12-month Rolling Average — 2-year Rolling Average



### Historical KWH Sales March 2014 - March 2018



### SYSTEM GROSS HEAT RATE (KWH/Gal) March 2014 - March 2017



### Gross and Net Generation (KWH) March 2014- March 2018

Gross KWH Met KWH — Station Use



### Fuel Cargo and Fuel Consumption Costs (\$/bbl) March 2014 - March 2018



# **February 2018 Monthly Financial Highlight**

|           |              | Base Throug       | h February | / 28,    | 2018           |             |          |                 | Ba                      | IS            |
|-----------|--------------|-------------------|------------|----------|----------------|-------------|----------|-----------------|-------------------------|---------------|
| ·         | Monthly      | Actual            |            |          |                |             |          | \$15,000        |                         |               |
|           | Budget       | Monthly           |            |          |                | CY vs PY    |          | <i>\$13,000</i> |