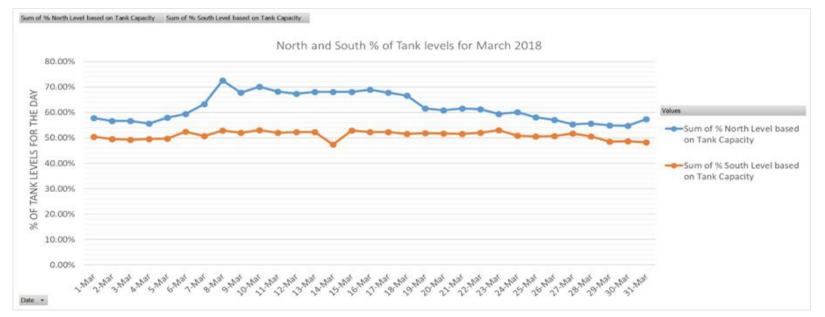

#### Production

| Monthly Produ            | ction Summa | ry - Marc | h 2018    |           |                                        |           |           |           |           |
|--------------------------|-------------|-----------|-----------|-----------|----------------------------------------|-----------|-----------|-----------|-----------|
| Deep Wells               |             |           | 36.2      | MGD       | Monthly Production                     |           |           |           |           |
| Active wells =           | 97          | of 120    |           |           | 1,400,000 -                            |           | 1,321,969 |           |           |
| Avg days in operation =  | 31.00       | days      |           |           | the Broken Constantion Provider Street |           |           |           | 1,223,925 |
| Total Production =       | 1,121,415   | Kgals     |           |           | 1,200,000 -                            | 1,206,585 |           | 1,101,750 | 1         |
| Springs                  |             |           | 0.00      | MGD       | 1 000 000                              |           |           | 1,101,730 |           |
| Avg days in operation =  | 0           | days      | *placed o | n standby | 1,000,000 -                            |           |           |           |           |
| Total Production =       | 0           | Kgals     |           |           | 800,000 -                              | _         | _         |           | _         |
| Jgum Surface Water Plant |             |           | 2.2       | MGD       |                                        |           |           |           |           |
| Avg days in operation =  | 31          | days      |           |           | 600,000 -                              |           |           |           |           |
| Total Production =       | 69,014      | Kgals     |           |           | 400.000                                |           |           |           |           |
| Tumon Maui Well          |             |           | 1.08      | MGD       | 400,000 -                              |           |           |           |           |
| Avg days in operation =  | 31          | days      |           |           | 200,000 -                              | _         |           | _         |           |
| Total Production =       | 33,496      | Kgals     |           |           |                                        |           |           |           |           |
|                          | 1,223,925   | Kgals     | 39.5      | MGD       | * 1                                    |           |           |           | 100 mil   |
|                          |             |           |           |           |                                        | Dec-17    | Jan-18    | Feb-18    | Mar-18    |

#### Distribution

|      | Monthly D        | istribution | Summary | - March 201 | 18          |                |        |        | WB     | PS Ope  | rability |          |        |        |
|------|------------------|-------------|---------|-------------|-------------|----------------|--------|--------|--------|---------|----------|----------|--------|--------|
| Wate | r Booster Pump S | tations     |         |             |             | 97.0%          |        |        |        | <u></u> | 53       |          |        |        |
|      | District         | No. of      | Total   | Pumps       | %           | 96.0%          |        |        |        |         |          | $\wedge$ |        |        |
|      | District         | Stations    | Pumps   | Operating   | Operational | 95.0%          |        |        |        |         | /        |          |        |        |
|      | Northern         | 11          | 21      | 19          | 90.5%       | 94.0%          |        |        | 1      |         | _        |          |        |        |
|      | Central          | 7           | 15      | 13          | 86.7%       | 93.0%          |        | /      |        |         |          |          |        |        |
|      | Southern         | 7           | 15      | 14          | 93.3%       | 92.0%          |        | _      |        |         |          |          |        |        |
|      |                  | 25          | 51      | 46          | 90.2%       | 91.0%<br>90.0% |        |        |        |         |          |          |        |        |
|      |                  |             |         |             |             | 90.0%          | Aug-17 | Sep-17 | Oct-17 | Nov-17  | Dec-17   | Jan-18   | Feb-18 | Mar-18 |