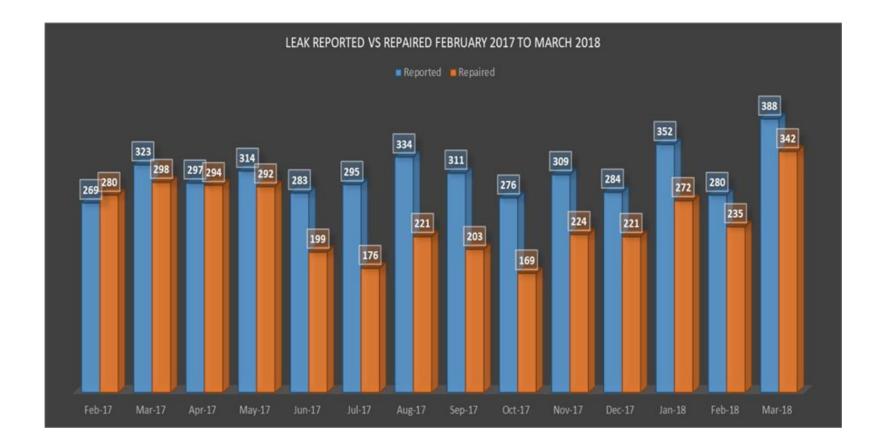

### Leak Repair Summary

Assumptions:

- 1. Leak rate = 4 gpm
- 2. Cost per kgal = \$4.00