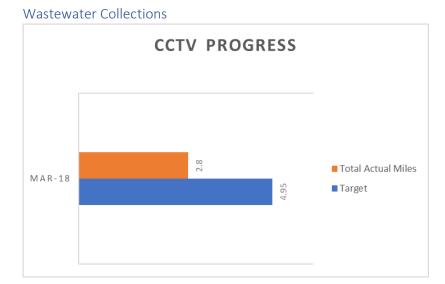

#### Wastewater Collection & Treatment

- O&M Manager retired suddenly Management is evaluating options and temporary detail appointment has been made
- CCTV:
  - Crews completed approximately 2.8 miles in March
- Pump station facility maintenance efforts still underway
- FOG Program
  - o Program Manual revisions completed
  - o 2<sup>nd</sup> Residential Collection Program was very successful 840 gallons collected
- All issues related to USEPA inspection at Hagatna WWTP have been addressed with two items pending.
  - Effluent pump was down repair on one pump completed, critical spare motor in procurement
  - Digester mixer was down pending gearbox repair
  - Floc chamber mixers down repairs have been completed, four in operation, one pending electrical connection
  - Centrifuge was down both units now operational
  - Safety issue motor guards have been reinstalled.