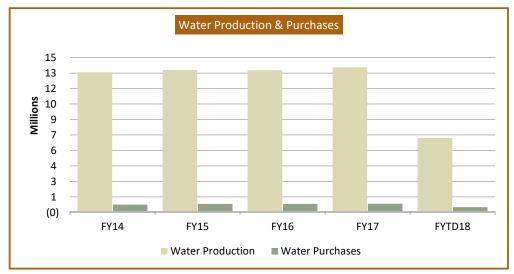

7)  | SHERATON LAGUNA GUAM RESORT    | 393,433            | 1.15%         | 7)  | SHERATON LAGUNA GUAM RESORT | 420,983              | 2.12%      |
| 8)  | MDI GUAM CORPORATION/WESTIN    | 320,996            | 0.94%         | 8)  | MDI GUAM CORPORATION/WESTIN | 343,173              | 1.73%      |
| 9)  | OUTRIGGER GUAM RESORT          | 314,965            | 0.92%         | 9)  | OUTRIGGER GUAM RESORT       | 337,449              | 1.70%      |
| 10) | TANOTA DEVELOPMENT LLC         | 304,080            | 0.89%         | 10) | TANOTA DEVELOPMENT LLC      | 326,284              | 1.65%      |
|     | Total                          | \$4,385,031        | 12.83%        |     | Total                       | \$6,432,553          | 32.47%     |



### Power, Water Purchases and Water Production



### FTE by Major Division

| DIVISION                       | <u>FY2014</u> | <u>FY2015</u> | <u>FY2016</u> | <u>FY2017</u> | <u>FYTD18</u> |
|--------------------------------|---------------|---------------|---------------|---------------|---------------|
| ADMINISTRATION                 | 129           | 140           | 163           | 162           | 170           |
| WATER                          | 110           | 106           | 104           | 106           | 116           |
| WASTEWATER                     | <u>62</u>     | <u>63</u>     | <u>67</u>     | <u>62</u>     | <u>73</u>     |
| TOTAL NUMBER OF STAFF          | <u>301</u>    | <u>309</u>    | <u>334</u>    | <u>330</u>    | <u>359</u>    |
| Gross Salaries & Wages (\$000) | 15,532        | 15,805        | 16,442