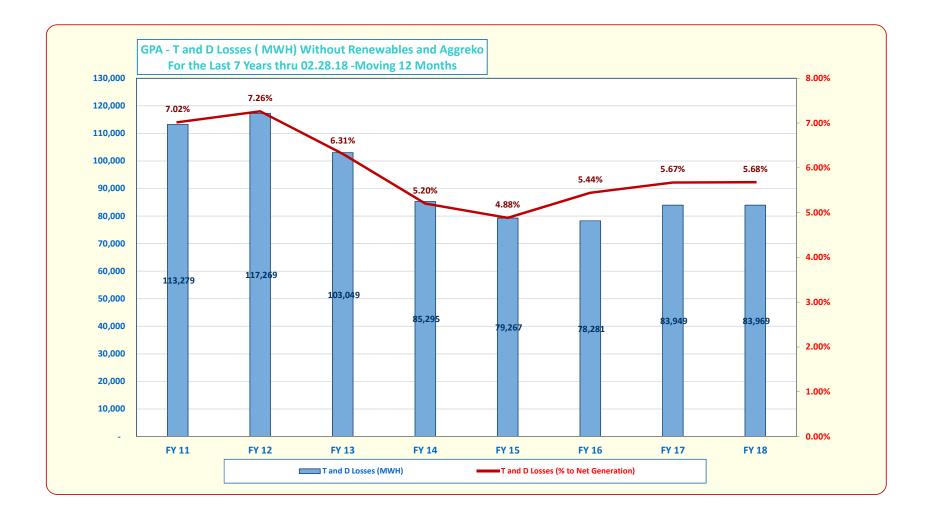

|                                   |                            |
| Sub-total<br>Total-Civilian                      | 125,681,227                   | 106,363,333                              | 19,317,893                    | 18.16%                                   | 26,128,065                            | 21,572,276                            | 4,555,790                         | 21.12%                     |
|                                                  |                               | 106,363,333<br>20,093,955<br>126,457,288 |                               | <b>18.16%</b><br>14.15%<br><b>17.52%</b> | 26,128,065<br>4,155,974<br>30,284,040 | 21,572,276<br>3,632,683<br>25,204,958 | 4,555,790<br>523,292<br>5,079,081 | 21.12%<br>14.41%<br>20.15% |











# GUAM POWER AUTHORITY GOVERNMENT ACCOUNTS RECEIVABLE BILLING UP TO 03/31/2018 and Payment Applied as of 04/15/2018



Current (03/18 Billing due 02/28/18 30 days Arrears (02/18 due 03/15/18) 60 days and over Arrears (01/18 billing due 02/15/18)

| ACCT<br>NUMBER