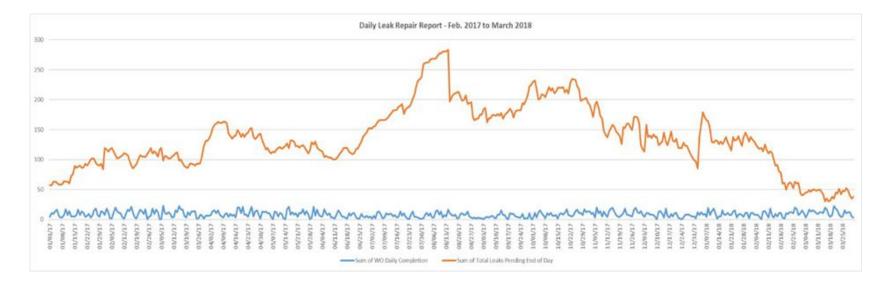

### Leak Repair Summary

Assumptions:

- 1. Leak rate = 4 gpm
- 2. Cost per kgal = \$4.00