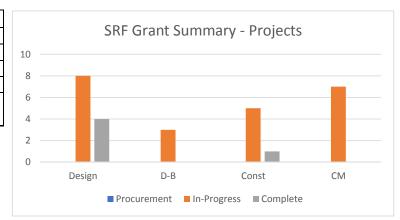

#### SRF Grant Summary

#### **SRF Grant Summary - Projects**

|        | Procurement | In-Progress | Complete | Totals | %   |
|--------|-------------|-------------|----------|--------|-----|
| Design | 0           | 8           | 4        | 12     | 43% |
| D-B    | 0           | 3           | 0        | 3      | 11% |
| Const  | 0           | 5           | 1        | 6      | 21% |
| СМ     | 0           | 7           | 0        | 7      | 25% |
| Totals | 0           | 23          | 5        | 28     |     |
| %      | 0%          | 82%         | 18%      |        |     |