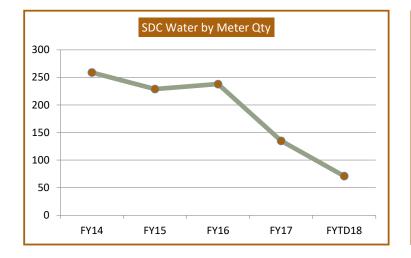

### SDC Water & Wastewater (Meter Quantity)

| Actual Meter Sizes<br>(Inches) | FY 2014    | FY 2015    | FY 2016    | FY 2017    | FYTD18    |
|--------------------------------|------------|------------|------------|------------|-----------|
| 5/8 x 3/4                      | 248        | 220        | 239        | 129        | 63        |
| 1                              | 5          | 5          | 7          | 2          | 1         |
| 1 1/2                          | 1          | 1          | 1          | 1          | 3         |
| 2                              | 3          | 2          | 4          | 2          | 3         |
| 3                              | 1          | -          | 1          | -          | -         |
| 4                              | -          | 1          | -          | -          | 1         |
| 6                              | -          | -          | -          | 1          | -         |
| 8                              | 1          | -          | -          | -          | -         |
| 10                             | -          | -          | -          | -          | -         |
|                                |            |            |            |            |           |
| Total SDC by Water             | <u>259</u> | <u>229</u> | <u>252</u> | <u>135</u> | <u>71</u> |