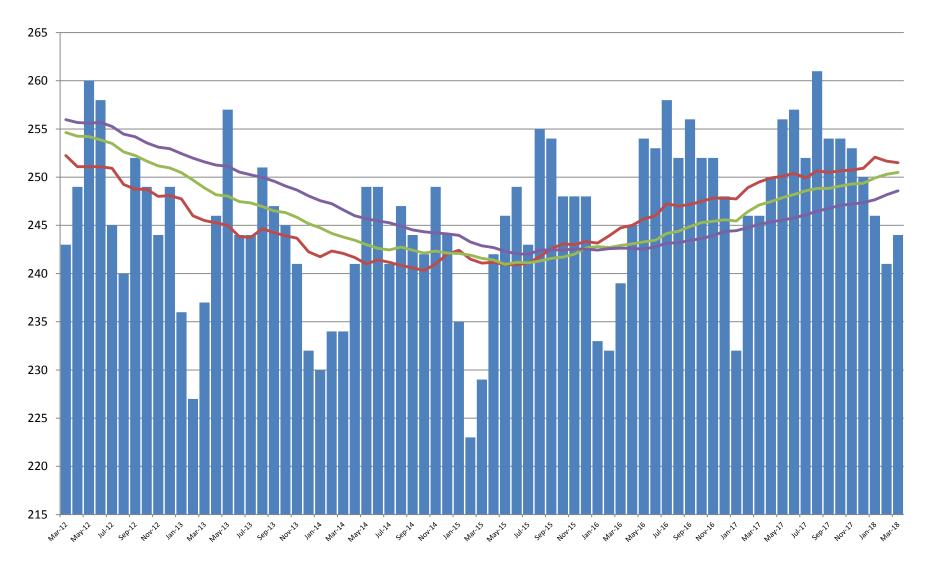

echnology for the GPA power and GWA water and wastewater system. The factory testing of the system's major component is scheduled for early May in Taiwan.
- **14. BEST SCHOOLS Program:** A kickoff meeting was held with GDOE Superintendent Jon Fernandez on April 2, 2018. The contract to conduct the evaluation of the GDOE schools has been signed. GPA should have the study and make its appropriate recommendations within the next 4 months.
- **15. Key Performance Indicators:** The following are updated indicators thru March 2018. Sales continued to be strong. Fuel oil prices have risen but have been remaining in the \$60 to \$70 per bbl. range.

John M. Benavente, P.E.

### Historical Monthly Peak Demand March 2012 - March 2018

Peak Demand — 12-month Rolling Average — 2-year Rolling Average



### Historical KWH Sales March 2014 - March 2018



### SYSTEM GROSS HEAT RATE (KWH/Gal) March 2014 - March 2017



### Gross and Net Generation (KWH) March 2014- March 2018

Gross KWH Met KWH — Station Use



### Fuel Cargo and Fuel Consumption Costs (\$/bbl) March 2014 - March 2018



# **February 2018 Monthly Financial Highlight**

|           |              | Base Throug       | h February | / 28,    | 2018           |             |          |                 | Ba                      | IS            |
|-----------|--------------|-------------------|------------|----------|----------------|-------------|----------|-----------------|-------------------------|---------------|
| ·         | Monthly      | Actual            |            |          |                |             |