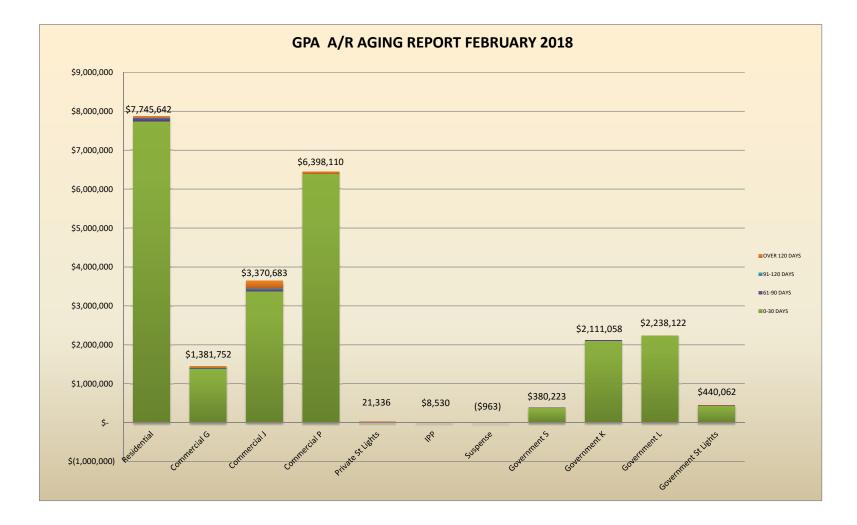

|                                   |                            |
| Sub-total<br>Total-Civilian                      | 125,681,227                   | 106,363,333                              | 19,317,893                    | 18.16%                                   | 26,128,065                            | 21,572,276                            | 4,555,790                         | 21.12%                     |
|                                                  |                               | 106,363,333<br>20,093,955<br>126,457,288 |                               | <b>18.16%</b><br>14.15%<br><b>17.52%</b> | 26,128,065<br>4,155,974<br>30,284,040 | 21,572,276<br>3,632,683<br>25,204,958 | 4,555,790<br>523,292<br>5,079,081 | 21.12%<br>14.41%<br>20.15% |











# GUAM POWER AUTHORITY GOVERNMENT ACCOUNTS RECEIVABLE BILLING UP TO 03/31/2018 and Payment Applied as of 04/15/2018



Current (03/18 Billing due 02/28/18 30 days Arrears (02/18 due 03/15/18) 60 days and over Arrears (01/18 billing due 02/15/18)

| ACCT<br>NUMBER