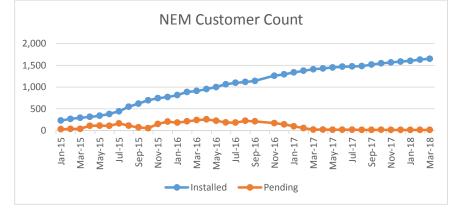

#### Net Metering Summary Ending February 2018:

| Description: | Count | Kw     |
|--------------|-------|--------|
| Active       | 1,630 | 16,849 |
| Pending      | 17    | 129    |
| Totals:      | 1,647 | 16,978 |

| Service:                    | Count               | KW     | Kw/Customer |
|-----------------------------|---------------------|--------|-------------|
| Residential                 | 1,544               | 13,689 | 8.9         |
| Others                      | 86                  | 3,160  | 36.7        |
| Total:                      | 1,630               | 16,849 | 10.3        |
| % Residential               | 94.7%               | 81.2%  |             |
| Estimated 12 Months Revenue | \$3,143,332         |        |             |
| Impact:                     | ş <b>5,145,55</b> 2 |        |             |