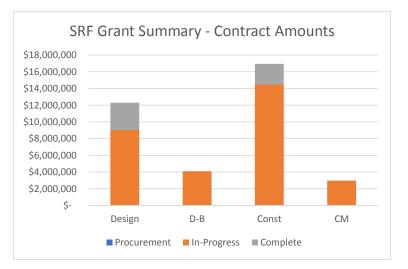

#### SRF Grant Summary

#### **SRF Grant Summary - Contract Amounts**

|        | Procurement | In-Progress   | Complete     | Totals        | %   |
|--------|-------------|---------------|--------------|---------------|-----|
| Design | \$-         | \$ 9,025,796  | \$ 3,279,629 | \$ 12,305,425 | 34% |
| D-B    | \$-         | \$ 4,096,694  |              | \$ 4,096,694  | 11% |
| Const  | \$-         | \$ 14,480,091 | \$ 2,470,658 | \$ 16,950,749 | 47% |
| СМ     | \$-         | \$ 2,977,793  | \$-          | \$ 2,977,793  | 8%  |
| Totals | \$-         | \$ 30,580,374 | \$ 5,750,287 | \$ 36,330,661 |     |
| %      | 0%          | 84%           | 16%          |               |     |