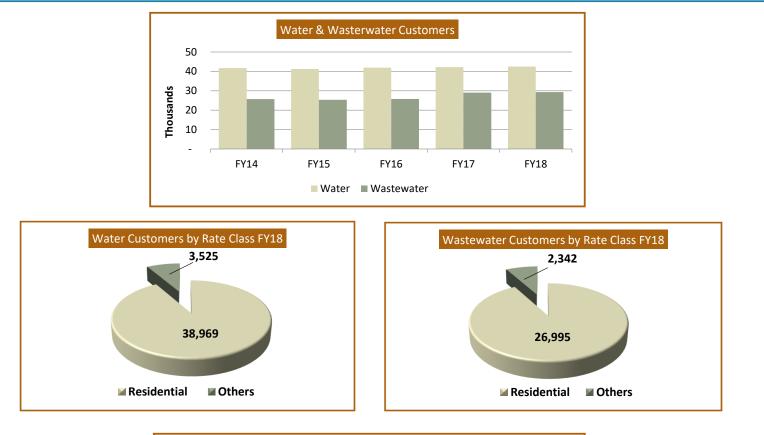

### FTE by Major Division

| DIVISION                       | <u>FY2014</u> | <u>FY2015</u> | <u>FY2016</u> | <u>FY2017</u> | <u>FYTD18</u> |
|--------------------------------|---------------|---------------|---------------|---------------|---------------|
| ADMINISTRATION                 | 129           | 140           | 163           | 162           | 170           |
| WATER                          | 110           | 106           | 104           | 106           | 116           |
| WASTEWATER                     | <u>62</u>     | <u>63</u>     | <u>67</u>     | <u>62</u>     | <u>73</u>     |
| TOTAL NUMBER OF STAFF          | <u>301</u>    | <u>309</u>    | <u>334</u>    | <u>330</u>    | <u>359</u>    |
| Gross Salaries & Wages (\$000) | 15,532        | 15,805        | 16,442        | 17,210        | 8,896         |
| Water Customers                | 41,702        | 41,274        | 41,858        | 42,181        | 42,494        |
| Staff to Customers Ratio       | 0.72%         | 0.75%         | 0.80%         | 0.78%         | 0.84%         |