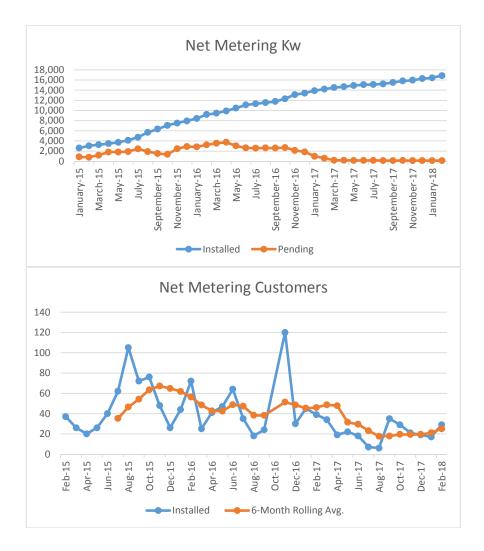

| April 2018 Capacity Available: | 338 MW |
|--------------------------------|--------|
| April 2018 Projected Demand    | 250 MW |
| Available Reserve Margin       | 88 MW  |

2. Net metering Summary Ending February 2018:

#### Net Metering Summary Ending February 2018:

| Description: | Count | Kw     |
|--------------|-------|--------|
| Active       | 1,630 | 16,849 |
| Pending      | 17    | 129    |
| Totals:      | 1,647 | 16,978 |

| Service:                    | Count               | KW     | Kw/Customer |
|-----------------------------|---------------------|--------|-------------|
| Residential                 | 1,544               | 13,689 | 8.9         |
| Others                      | 86                  | 3,160  | 36.7        |
| Total:                      | 1,630               | 16,849 | 10.3        |
| % Residential               | 94.7%               | 81.2%  |             |
| Estimated 12 Months Revenue | \$3,143,332         |        |             |
| Impact:                     | ş <b>5,145,55</b> 2 |        |             |