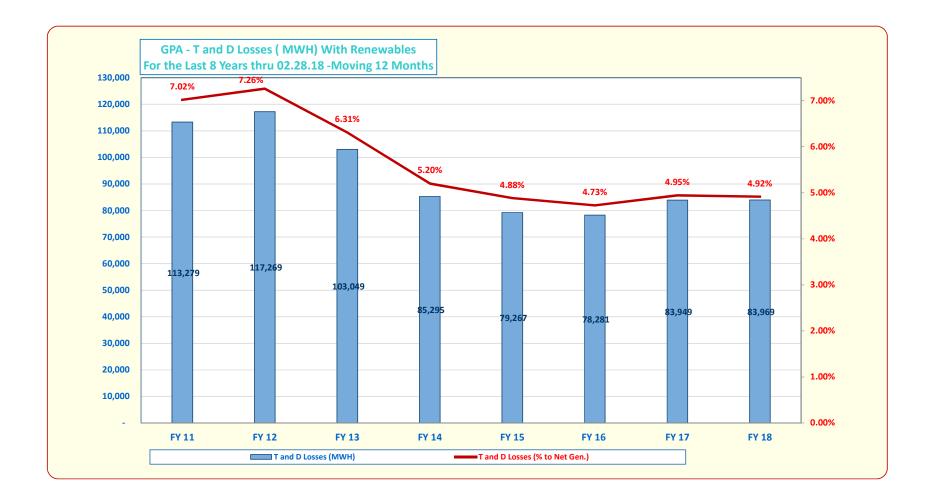

|                                   |                            |
| Sub-total<br>Total-Civilian                      | 125,681,227                   | 106,363,333                              | 19,317,893                    | 18.16%                                   | 26,128,065                            | 21,572,276                            | 4,555,790                         | 21.12%                     |
|                                                  |                               | 106,363,333<br>20,093,955<br>126,457,288 |                               | <b>18.16%</b><br>14.15%<br><b>17.52%</b> | 26,128,065<br>4,155,974<br>30,284,040 | 21,572,276<br>3,632,683<br>25,204,958 | 4,555,790<br>523,292<br>5,079,081 | 21.12%<br>14.41%<br>20.15% |











# GUAM POWER AUTHORITY GOVERNMENT ACCOUNTS RECEIVABLE BILLING UP TO 03/31/2018 and Payment Applied as of 04/15/2018



Current (03/18 Billing due 02/28/18 30 days Arrears (02/18 due 03/15/18) 60 days and over Arrears (01/18 billing due 02/15/18)

| ACCT<br>NUMBER