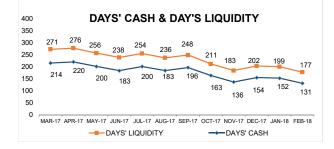

|
| A<br>B<br>C<br>D<br>E | Days cash on hand<br>Unresctricted cash & cash equivalents<br>No. of Days -YTD<br>A x B<br>Total Operating expenses excluding depreciation<br>Days cash on hand               | 99,284<br>151<br>14,991,866<br>114,760<br><b>131</b>                     | MAR-17 APR-17 MAY-17 JUN-17 JUL-17 AUG-17 SEP-17 OCT-17 NOV-17 DEC-17 JAN-18 FEB-18                        |
| A<br>B<br>C<br>D<br>E | Days' Liquidity<br>Unresctricted cash , cash equivalents & revolving Credit<br>No. of Days -YTD<br>A x B<br>Total Operating expenses excluding depreciation<br>Days liquidity | 134,284<br>151<br>20,276,866<br>114,760<br><b>177</b>                    | 12%-13%-13%-13%-13%-13%-13%-13%-13%-13%-13                                                                 |



#### GPA 302

#### GUAM POWER AUTHORITY ACCRUED REVENUE FEBRUARY 2018

|                            |          | FOR THE N   |    | TH ENDED<br>ARY |    | FIFTH MC<br>FEB |    |             |
|----------------------------|----------|-------------|----|-----------------|----|-----------------|----|-------------|
|                            |          | 2018        |    | 2017            |    | 2018            |    | 2017        |
| KWH SALES:                 |          | 2010        |    |                 |    | 2010            |    |             |
| Residential                |          | 36,809,815  |    | 35,936,337      |    | 207,254,376     |    | 199,658,670 |
| Small Gen. Non Demand      |          | 6,154,115   |    | 6,497,885       |    | 34,082,288      |    | 33,827,007  |
|