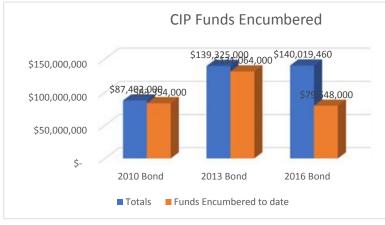

## CIP Summary - Project Encumbrance

|                               | 2010 Bond |          | 2013 Boi | nd       | 2016 Boi | nd       |                    |      |
|-------------------------------|-----------|----------|----------|----------|----------|----------|--------------------|------|
|                               | Funded    | Complete | Funded   | Complete | Funded   | Complete | Total CIP Projects | %    |
| Potable Water                 | 28        | 17       | 21       | 7        | 20       | 0        | 35                 | 49%  |
| Wastewater                    | 16        | 13       | 7        | 3        | 8        | 1        | 22                 | 31%  |
| Electrical Engineering        | 5         | 5        | 6        | 1        | 5        | 0        | 10                 | 14%  |
| Miscellaneous Eng'g Support   | 2         | 0        | 3        | 1        | 4        | 1        | 4                  | 6%   |
| Totals                        | 51        | 35       | 37       | 12       | 37       | 2        | 71                 | 100% |
| % of Total CIP by Fund Source | 72%       |          | 52%      |          | 52%      |          |                    |      |

### **CIP Summary - Project**

#### Amounts

|                             | 2010 Bond     |      | 2013 Bond      |      | 2016 Bond      |      |                    |      |
|-----------------------------|---------------|------|----------------|------|----------------|------|--------------------|------|
|                             | Funded        | %    | Funded         | %    | Funded         | %    | Total CIP Projects | %    |
| Potable Water               | \$ 41,903,305 | 48%  | \$ 58,317,117  | 42%  | \$ 64,647,830  | 46%  | \$ 164,868,252     | 45%  |
| Wastewater                  | \$ 36,009,577 | 41%  | \$ 73,837,883  | 53%  | \$ 60,227,170  | 43%  | \$ 170,074,630     | 46%  |
| Electrical Engineering      | \$ 1,748,118  | 2%   | \$ 3,395,000   | 2%   | \$ 8,750,000   | 6%   | \$ 13,893,118      | 4%   |
| Miscellaneous Eng'g Support | \$ 7,741,000  | 9%   | \$ 3,775,000   | 3%   | \$ 6,394,460   | 5%   | \$ 17,910,460      | 5%   |
| Totals                      | \$ 87,402,000 | 100% | \$ 139,325,000 | 100% | \$ 140,019,460 | 100% | \$ 366,746,460     | 100% |
| Funds Encumbered to date    | \$ 83,354,000 | 95%  | \$ 131,064,000 | 94%  | \$ 79,548,000  | 57%  |                    |      |
| % of Total CIP Funding      | 23.8%         |      | 38.0%          |      | 38.2%          |      | -                  |      |