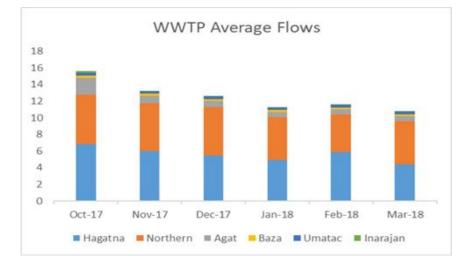

#### Wastewater Treatment

| Monthly Wastewa           | ter Treatmen                | t Summary - M | arch 2018         |  |  |  |  |  |  |  |  |
|---------------------------|-----------------------------|---------------|-------------------|--|--|--|--|--|--|--|--|
| WW Treatment Plants - Flo | WW Treatment Plants - Flows |               |                   |  |  |  |  |  |  |  |  |
| Facility                  | Avg. Daily<br>Flows         | Sludge (Ibs)  | Sludge Disp. (\$) |  |  |  |  |  |  |  |  |
| Hagatna                   | 4.40                        | 540,600       | \$ 48,654         |  |  |  |  |  |  |  |  |
| Northern                  | 5.2                         | 953,280       | \$ 85,795         |  |  |  |  |  |  |  |  |
| Agat                      | 0.58                        |               |                   |  |  |  |  |  |  |  |  |
| Baza                      | 0.25                        |               |                   |  |  |  |  |  |  |  |  |
| Umatac                    | 0.30                        |               |                   |  |  |  |  |  |  |  |  |
| Inarajan                  | 0.05                        |               |                   |  |  |  |  |  |  |  |  |
|                           | 10.78                       | 1,493,880     | \$ 134,449        |  |  |  |  |  |  |  |  |
|                           |                             |               |                   |  |  |  |  |  |  |  |  |