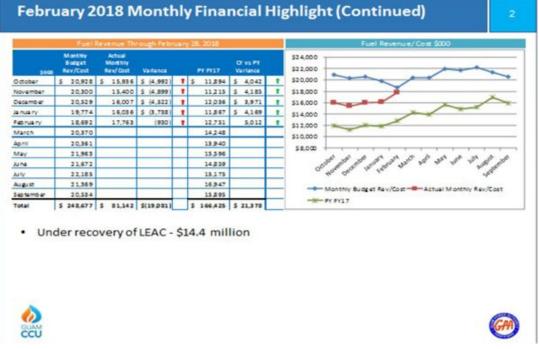

### February 2018 Monthly Financial Highlight (Continued)

### February 2018 Monthly Financial Highlight (Continued)

| 5000      | Monthly<br>Budget Cost | Actual<br>Monthly Cost | Veterce  |   | PT P117   | CY us PT<br>Verience |   |
|-----------|------------------------|------------------------|----------|---|-----------|----------------------|---|
| October   | \$ 7,040               | 5,239                  | 1,801    |   | 4,135     | (1,108)              |   |
| November  | 6,182                  | 4,941                  | 1,240    | 1 | 5,158     | 217                  | 1 |
| December  | 6,428                  | 4,694                  | 1,735    | 1 | 4,966     | 273                  | 1 |
| January   | 7,001                  | 6,204                  | 797      |   | 5,092     | (1,112)              |   |
| February  | 6,522                  | 5,252                  | 1,270    | T | 4,748     | (\$04)               |   |
| March     | 6,091                  | -                      |          |   | 4,612     |                      |   |
| April     | \$,320                 |                        | 1        |   | 3,892     |                      |   |
| May       | 6,495                  |                        |          |   | 4,772     |                      |   |
| June      | 6,221                  |                        |          |   | 4,702     |                      |   |
| July      | 6,508                  | _                      | 1.00     |   | 5,385     |                      |   |
| August    | 6,462                  |                        |          |   | 6,443     |                      |   |
| September | 6,526                  |                        |          |   | 7,138     | 100                  | - |
| Total     | \$ 76,796              | \$ 26,330              | \$ 6,844 |   | \$ 61,045 | \$ (2,230)           | - |