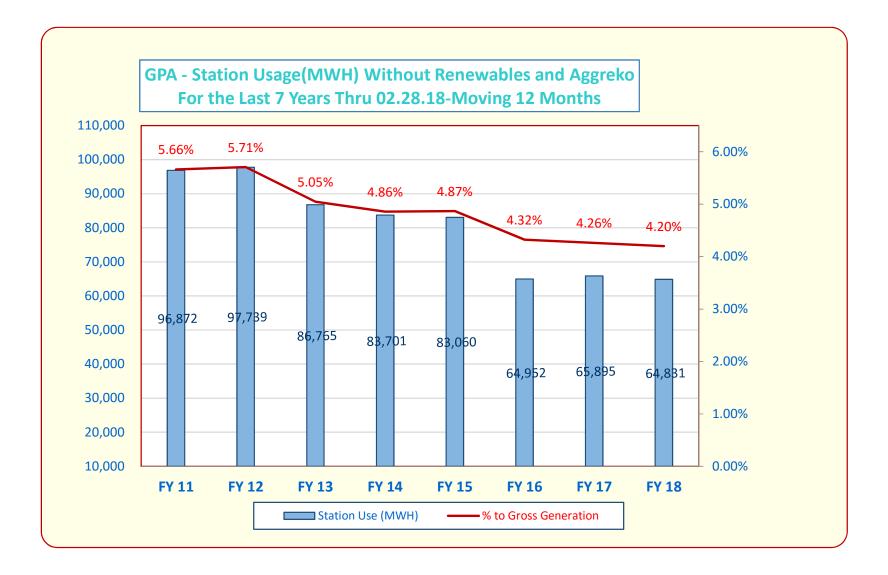

#### **12. Key Performance Indicators**

Graphs for Key Performance Indicators were included in his report but not in these minutes. A full copy of the GM report in available upon request.