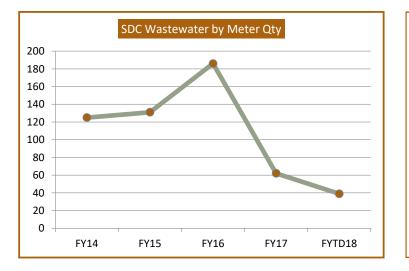

| Actual Meter Sizes<br>(Inches) | FY 2014    | FY 2015    | FY 2016    | FY 2017   | FYTD18    |
|--------------------------------|------------|------------|------------|-----------|-----------|
| 5/8 x 3/4                      | 115        | 124        | 179        | 58        | 31        |
| 1                              | 4          | 3          | 2          | -         | 1         |
| 1 1/2                          | 1          | 1          | 1          | 1         | 3         |
| 2                              | 3          | 2          | 3          | 2         | 3         |
| 3                              | 1          | -          | 1          | -         | -         |
| 4                              | -          | 1          | -          | -         | -         |
| 6                              | -          | -          | -          | 1         | 1         |
| 8                              | 1          | -          | -          | -         | -         |
| 10                             | -          | -          | -          | -         | -         |
| Total SDC by                   |            |            |            |           |           |
| Wastewater                     | <u>125</u> | <u>131</u> | <u>186</u> | <u>62</u> | <u>39</u> |