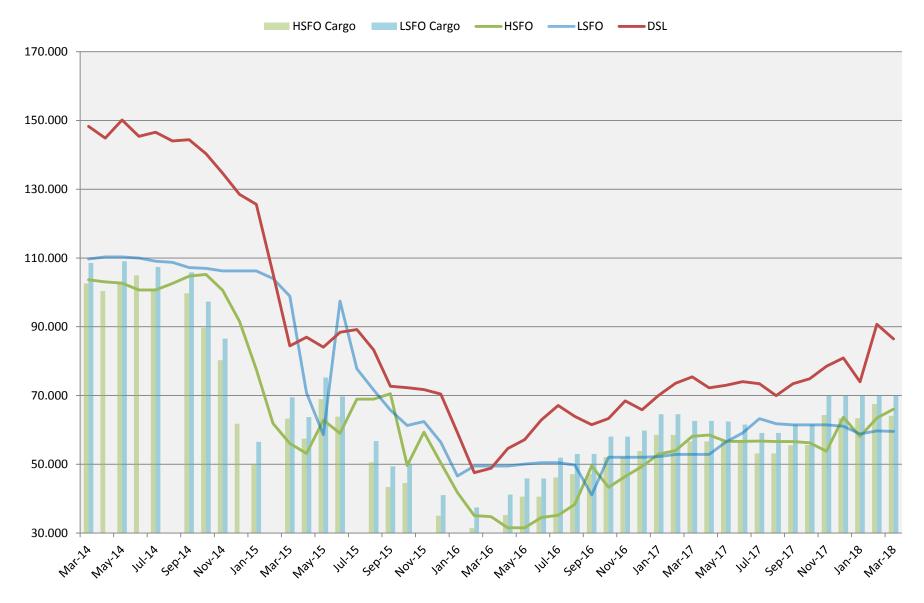

onduct the evaluation of the GDOE schools has been signed. GPA should have the study and make its appropriate recommendations within the next 4 months.
- **15. Key Performance Indicators:** The following are updated indicators thru March 2018. Sales continued to be strong. Fuel oil prices have risen but have been remaining in the \$60 to \$70 per bbl. range.

John M. Benavente, P.E.

### Historical Monthly Peak Demand March 2012 - March 2018

Peak Demand — 12-month Rolling Average — 2-year Rolling Average



### Historical KWH Sales March 2014 - March 2018



### SYSTEM GROSS HEAT RATE (KWH/Gal) March 2014 - March 2017



### Gross and Net Generation (KWH) March 2014- March 2018

Gross KWH Met KWH — Station Use



### Fuel Cargo and Fuel Consumption Costs (\$/bbl) March 2014 - March 2018



# **February 2018 Monthly Financial Highlight**

|           |              | Base Throug       | h February | / 28,    | 2018           |             |          |                 | Ba                      | IS            |
|-----------|--------------|-------------------|------------|----------|----------------|-------------|----------|-----------------|-------------------------|---------------|
| ·         | Monthly      | Actual            |            |          |                |             |          | \$15,000        |                         |               |
|           | Budget       | Monthly           |            |          |                | CY vs PY    |          | <i>\$13,000</i> |                         |               |
| \$000     |              | Revenues          |