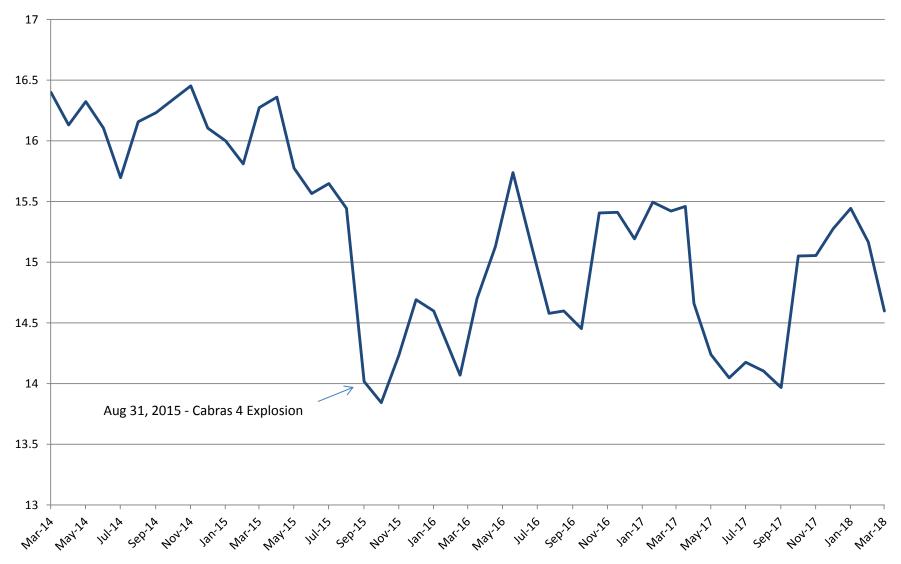

is scheduled for early May in Taiwan.
- **14. BEST SCHOOLS Program:** A kickoff meeting was held with GDOE Superintendent Jon Fernandez on April 2, 2018. The contract to conduct the evaluation of the GDOE schools has been signed. GPA should have the study and make its appropriate recommendations within the next 4 months.
- **15. Key Performance Indicators:** The following are updated indicators thru March 2018. Sales continued to be strong. Fuel oil prices have risen but have been remaining in the \$60 to \$70 per bbl. range.

John M. Benavente, P.E.

### Historical Monthly Peak Demand March 2012 - March 2018

Peak Demand — 12-month Rolling Average — 2-year Rolling Average



### Historical KWH Sales March 2014 - March 2018



### SYSTEM GROSS HEAT RATE (KWH/Gal) March 2014 - March 2017



### Gross and Net Generation (KWH) March 2014- March 2018

Gross KWH Met KWH — Station Use



### Fuel Cargo and Fuel Consumption Costs (\$/bbl) March 2014 - March 2018



# **February 2018 Monthly Financial Highlight**

|           |              | Base Throug       | h February | / 28,    | 2018           |             |          |                 | Ba                      | IS            |
|-----------|--------------|-------------------|------------|----------|----------------|-------------|----------|-----------------|-------------------------|---------------|
| ·         | Monthly      | Actual            |            |          |                |             |          | \$15,000        |                         |               |
|           | Budget       | Monthly           |