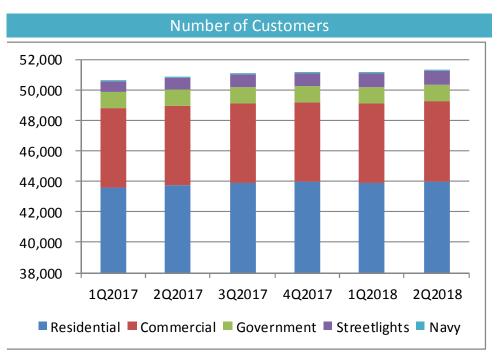

-----------------|--------|--------|--------|--------|--------|--------|--|--|
|                           | 1Q2017 | 2Q2017 | 3Q2017 | 4Q2017 | 1Q2018 | 2Q2018 |  |  |
| Residential               | 43,582 | 43,718 | 43,902 | 43,991 | 43,898 | 43,995 |  |  |
| Commercial                | 5,235  | 5,236  | 5,252  | 5,226  | 5,231  | 5,264  |  |  |
| Government                | 1,071  | 1,077  | 1,071  | 1,073  | 1,076  | 1,082  |  |  |
| Streetlights              | 722    | 800    | 824    | 823    | 908    | 948    |  |  |
| Navy                      | 1      | 1      | 1      | 1      | 1      | 1      |  |  |
|                           |        |        |        |        |        |        |  |  |
|                           | 50,611 | 50,832 | 51,050 | 51,114 | 51,114 | 51,290 |  |  |







## February 2018 Monthly Financial Highlight (Continued)



### • DSC greater than target of 1.75

|                                                    |      |      |      |      |      |      | YTD Feb. |
|----------------------------------------------------|------|------|------|------|------|------|----------|
| Debt service coverage (DSC) calculation-indentu    | 2012 | 2013 | 2014 | 2015 | 2016 | 2017 | 2018     |
| Senior lien coverage                               | 2.13 | 3.36 | 3.16 | 3.62 | 3.35 | 2.81 | 2.82     |
| Aggregate debt service coverage                    | 1.35 | 1.88 | 1.98 | 2.62 | 3.35 | 2.81 | 2.82     |
| Debt service coverage (DSC) calculation-IPP as O&M |      |      |      |      |      |      |          |
| Senior lien coverage