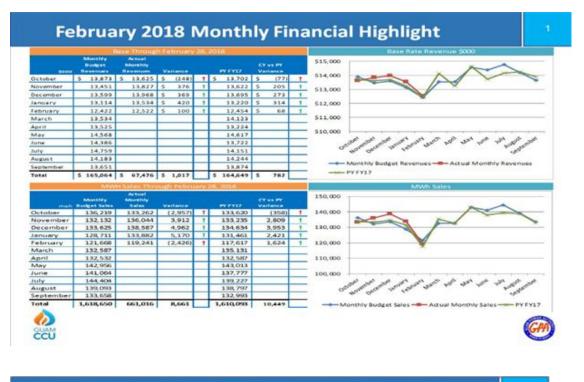

### February 2018 Monthly Financial Highlight (Continued)

| 5000      | Monthly<br>Budget Cost | Actual<br>Monthly Cost | Veterce  |   | PT P117   | CY us PT<br>Verience |   |
|-----------|------------------------|------------------------|----------|---|-----------|----------------------|---|
| October   | \$ 7,040               | 5,239                  | 1,801    |   | 4,135     | (1,108)              |   |
| November  | 6,182                  | 4,941                  | 1,240    | 1 | 5,158     | 217                  | 1 |
| December  | 6,428                  | 4,694                  | 1,735    | 1 | 4,966     | 273                  | 1 |
| January   | 7,001                  | 6,204                  | 797      |   | 5,092     | (1,112)              |   |
| February  | 6,522                  | 5,252                  | 1,270    | T | 4,748     | (\$04)               |   |
| March     | 6,091                  | -                      |          |   | 4,612     |                      |   |
| April     | \$,320                 |                        | 1        |   | 3,892     |                      |   |
| May       | 6,495                  |                        |          |   | 4,772     |                      |   |
| June      | 6,221                  |                        |          |   | 4,702     |                      |   |
| July      | 6,508                  | _                      | 1.00     |   | 5,385     |                      |   |
| August    | 6,462                  |                        |          |   | 6,443     |                      |   |
| September | 6,526                  |                        |          |   | 7,138     | 100                  | - |
| Total     | \$ 76,796              | \$ 26,330              | \$ 6,844 |   | \$ 61,045 | \$ (2,230)           | - |