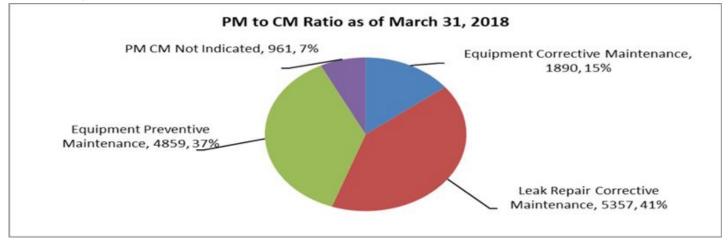

#### Production & Distribution

- Leak repair
  - o Crews maintaining performance less than 60 pending repairs, less than 20 backhoe required repairs
  - o pending IFB for leak repair services
  - pending for advanced remote leak detection services
- Ugum WTP scope of SCADA improvements finalized pending pricing adjustments and change order.
- 2018 Pump/Motor order released on February 16, 2018; delivery pending.
- GWA Crane Repair repairs have been made and unit is finally working; last error code found to be software issue that the factory rep is still working to resolve.