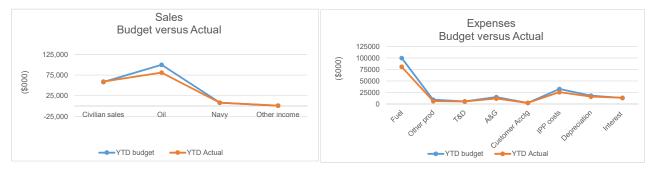

#### FYTD March 2018 Budget vs Actual (\$000)

| Category                 | Description         | Budget FYTD18 | Actual FYTD18 | Variance  |  |
|--------------------------|---------------------|---------------|---------------|-----------|--|
| Rate Based Revenues      | Water               | \$35,649      | \$34,054      | (\$1,595) |  |
|                          | Wastewater          | 19,931        | 19,815        | (115)     |  |
|                          | Total               | 55,580        | 53,870        | (1,710)   |  |
| Operations & Maintenance | Salaries & Benefits | 13,258        | 11,824        | 1,434     |  |
|                          | Power               | 6,348         | 7,117         | (769)     |  |
|                          | Water Purchases     | 4,327         | 4,515         | (188)     |  |
|                          | A&G                 | 6,433         | 5,255         | 1,179     |  |
|                          | Contractual         | 2,239         | 2,229         | 11        |  |
|                          | Total               | \$42,261      | \$41,830      | \$431     |  |

#### Key Financial Ratios (\$000)

| Category                            | FY18               | FY17               |
|-------------------------------------|--------------------|--------------------|
| Accounts Payable \$\$/Days          | \$4,234 / 38 days  | \$5,390 / 59 days  |
| Accounts Receivable \$\$/Days       | \$15,522 / 51 days | \$15,451 / 51 days |
| Days Cash On Hand                   | 188 days           | 184 days           |
| Annual Debt Service (Revenue Bonds) | \$29,961           | \$24,563           |
| Debt Service Coverage (Bond/PUC)    | 1.46 / 1.83        | 1.99 / 2.44        |