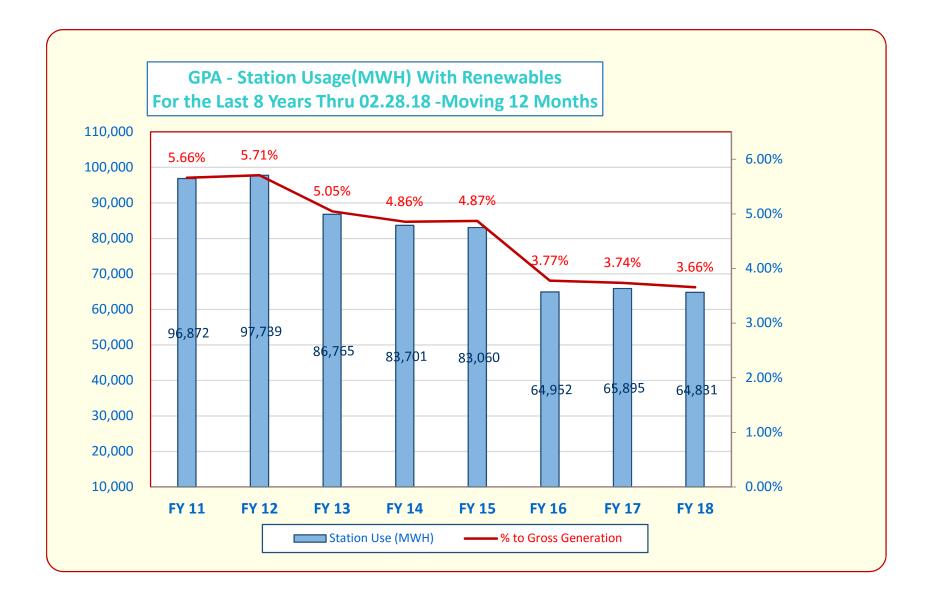

#### **12. Key Performance Indicators**

Graphs for Key Performance Indicators were included in his report but not in these minutes. A full copy of the GM report in available upon request.