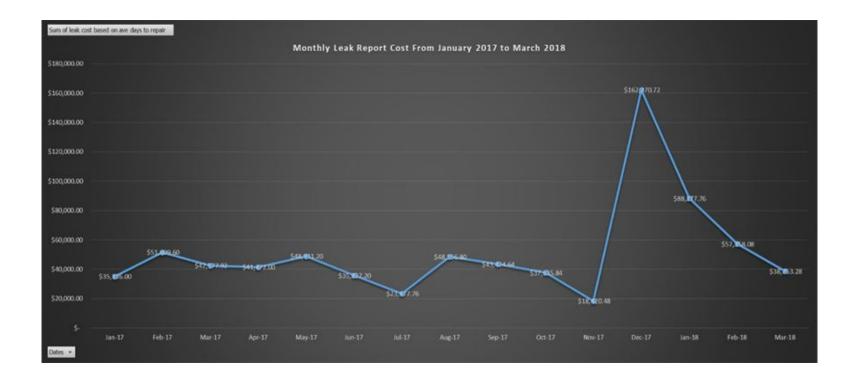

### Leak Repair Summary

Assumptions:

- 1. Leak rate = 4 gpm
- 2. Cost per kgal = \$4.00