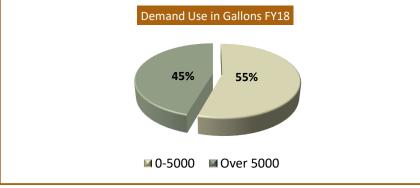

## Water & Wastewater Analytics

| Top Ten Largest Water and Wastewater | Customers – March 2018 |
|--------------------------------------|------------------------|
|--------------------------------------|------------------------|

|     | Water                          |                    |               |     | Wastewat                    | er                   |            |
|-----|--------------------------------|--------------------|---------------|-----|-----------------------------|----------------------|------------|
|     | Customer Name                  | FYTD18<br>Revenues | % of<br>Total |     | Customer Name               | FYTD18<br>Revenues 9 | % of Total |
| 1)  | MDI GUAM CORPORATION/LEOPALACE | \$673,102          | 1.97%         | 1)  | AIR FORCE DOD               | \$1,838,771          | 9.28%      |
| 2)  | PACIFIC ISLANDS CLUB           | 572,714            | 1.68%         | 2)  | NAVY DOD                    | 1,234,250            | 6.23%      |
| 3)  | HOTELS OF THE MARIANAS INC     | 494,531            | 1.45%         | 3)  | HOTELS OF THE MARIANAS INC  | 528,826              | 2.67%      |
| 4)  | НҮАТТ                          | 455,448            | 1.33%         | 4)  | НҮАТТ                       | 487,598              | 2.46%      |
| 5)  | HOTEL NIKKO GUAM               | 443,061            | 1.30%         | 5)  | HOTEL NIKKO GUAM            | 473,539              | 2.39%      |
| 6)  | GUAM REEF HOTEL INC            | 412,701            | 1.21%         | 6)  | GUAM REEF HOTEL INC         | 441,680              | 2.23%      |
| 7)  | SHERATON LAGUNA GUAM RESORT    | 393,433            | 1.15%         | 7)  | SHERATON LAGUNA GUAM RESORT | 420,983              | 2.12%      |
| 8)  | MDI GUAM CORPORATION/WESTIN    | 320,996            | 0.94%         | 8)  | MDI GUAM CORPORATION/WESTIN | 343,173              | 1.73%      |
| 9)  | OUTRIGGER GUAM RESORT          | 314,965            | 0.92%         | 9)  | OUTRIGGER GUAM RESORT       | 337,449              | 1.70%      |
| 10) | TANOTA DEVELOPMENT LLC         | 304,080            | 0.89%         | 10) | TANOTA DEVELOPMENT LLC      | 326,284              | 1.65%      |
|     | Total                          | \$4,385,031        | 12.83%        |     | Total                       | \$6,432,553          | 32.47%     |