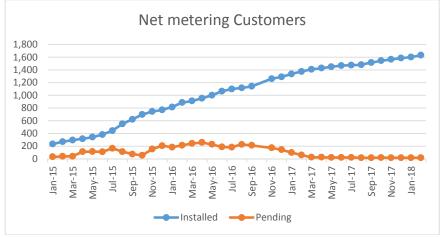

| April 2018 Capacity Available: | 338 MW |
|--------------------------------|--------|
| April 2018 Projected Demand    | 250 MW |
| Available Reserve Margin       | 88 MW  |

2. Net metering Summary Ending February 2018:

#### Net Metering Summary Ending February 2018:

| Description: | Count | Kw     |
|--------------|-------|--------|
| Active       | 1,630 | 16,849 |
| Pending      | 17    | 129    |
| Totals:      | 1,647 | 16,978 |

| Service:                    | Count               | KW     | Kw/Customer |
|-----------------------------|---------------------|--------|-------------|
| Residential                 | 1,544               | 13,689 | 8.9         |
| Others                      | 86                  | 3,160  | 36.7        |
| Total:                      | 1,630               | 16,849 | 10.3        |
| % Residential               | 94.7%               | 81.2%  |             |
| Estimated 12 Months Revenue | \$3,143,332         |        |             |
| Impact:                     | ş <b>5,145,55</b> 2 |        |             |