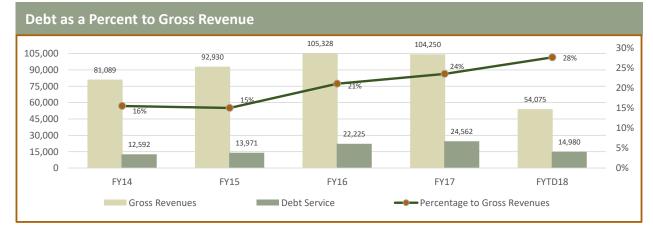

| Category                | Description                | Budget FYTD18      | Actual FYTD18    | Variance                      |
|-------------------------|----------------------------|--------------------|------------------|-------------------------------|
| Rate Based Revenues     | Water                      | \$29,708           | \$28,515         | (\$1,192)                     |
|                         | Wastewater                 | 16,609             | 16,607           | (2)                           |
|                         | Total                      | 46,317             | 45,122           | (1,195)                       |
| perations & Maintenance | Salaries & Benefits        | 11,048             | 9,641            | (1,407)                       |
|                         | Power                      | 5,290              | 5,842            | 552                           |
|                         | Water Purchases            | 3,606              | 3,777            | 171                           |
|                         | A&G                        | 5,361              | 4,212            | (1,150)                       |
|                         | Contractual                | 1,866              | 1,688            | (178)                         |
|                         | Total                      | \$35,218           | \$34,240         | (\$978)                       |
| Days Cash On Hand       |                            | 170                | 8 days 18        | 34 days                       |
| Accounts Payable \$     | Accounts Payable \$\$/Days |                    | days \$5,390/5   | 59 days                       |
| Accounts Receivab       |                            | \$16,173 / 65      |                  |                               |
|                         | e (Revenue Bonds)          |                    |                  | 24,563                        |
| Debt Service Cover      |                            | 10                 |                  | 9/2.44                        |
| Debt Service Cover      | alle (pond), cel           | 2.01               | 1 4.00           | 724                           |
| Debt as a Perce         | nt to Gross Revenue        |                    |                  |                               |
|                         |                            | A.323 204378       |                  | 30%                           |
| 90,000 #1,009           | 82,930                     | 201                | • 25             | 25%                           |
| 75,000                  |                            | - 215              |                  | 20%                           |
| 60,000                  | 10                         |                    | 40.022           | 15%                           |
| 45,000                  |                            | 12.125 24.542      |                  | 10%                           |
| 15,000                  | 12,992 13,971              |                    | 11.877           | 5%                            |
| 0                       |                            |                    |                  | 0%                            |
| PC                      | 4 PY15                     | P(16 P(17          | FYTD18           | (1) Gross Revenues excludes 5 |
| _                       | Gross Revenues Debt Ser    | rvice elementage t | a Gross Revenues | (2) Debt Service Excludes Cap |