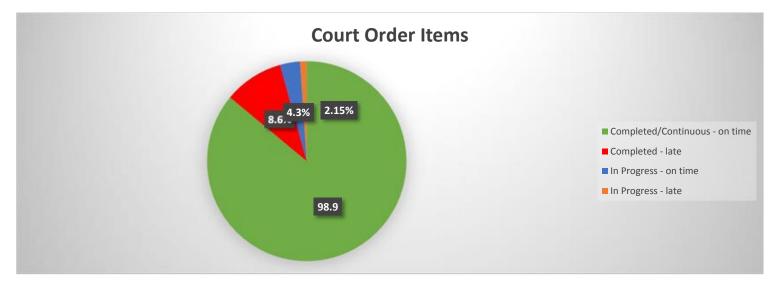

#### Court Order

|                   | Items | On-time Items<br>Completed/Continuous | ltems<br>Delayed | Completed<br>Late | Items on<br>Schedule | Performance<br>% |
|-------------------|-------|---------------------------------------|------------------|-------------------|----------------------|------------------|
| Court order total | 93    | 80                                    | 1                | 9                 | 3                    | 98.9%            |

#### Status Information

- 1 item delayed
  - Meters
- Final Date to complete all Court Order items is December 31, 2020.
- Overflow or Bypass events reported to USEPA:
  - Southern SSES Phase II Location Santa Rita;
  - Redondo Luchan, Dededo;
  - South Mariposa Court, Dededo.