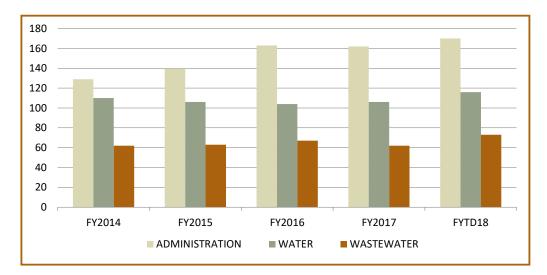

### FTE by Major Division

| DIVISION                       | <u>FY2014</u> | <u>FY2015</u> | <u>FY2016</u> | <u>FY2017</u> | <u>FYTD18</u> |
|--------------------------------|---------------|---------------|---------------|---------------|---------------|
| ADMINISTRATION                 | 129           | 140           | 163           | 162           | 170           |
| WATER                          | 110           | 106           | 104           | 106           | 116           |
| WASTEWATER                     | <u>62</u>     | <u>63</u>     | <u>67</u>     | <u>62</u>     | <u>73</u>     |
| TOTAL NUMBER OF STAFF          | <u>301</u>    | <u>309</u>    | <u>334</u>    | <u>330</u>    | <u>359</u>    |
| Gross Salaries & Wages (\$000) | 15,532        | 15,805        | 16,442        | 17,210        | 8,896         |
| Water Customers                | 41,702        | 41,274        | 41,858        | 42,181        | 42,494        |
| Staff to Customers Ratio       | 0.72%         | 0.75%         | 0.80%         | 0.78%         | 0.84%         |