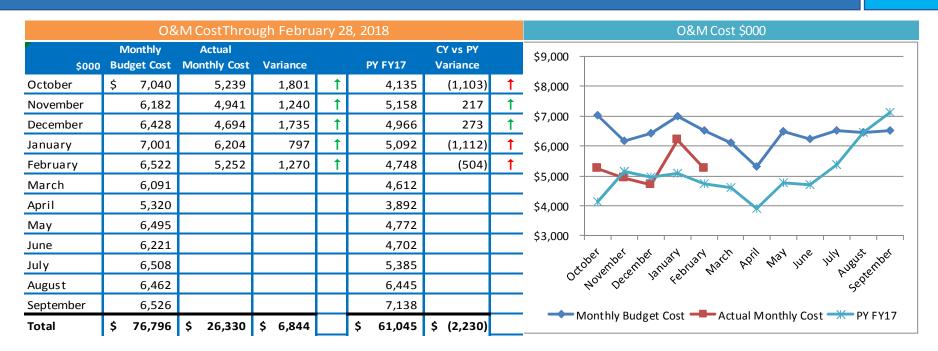

### February 2018 Monthly Financial Highlight (Continued)

### February 2018 Monthly Financial Highlight (Continued)

| 5000      | Monthly<br>Budget Cost | Actual<br>Monthly Cost | Veterce  |   | PT P117   | CY us PT<br>Verience |   |
|-----------|------------------------|------------------------|----------|---|-----------|----------------------|---|
| October   | \$ 7,040               | 5,239                  | 1,801    |   | 4,135     | (1,108)              |   |
| November  | 6,182                  | 4,941                  | 1,240    | 1 | 5,158     | 217                  | 1 |
| December  | 6,428                  | 4,694                  | 1,735    | 1 | 4,966     | 273                  | 1 |
| January   | 7,001                  | 6,204                  | 797      |   | 5,092     | (1,112)              |   |
| February  | 6,522                  | 5,252                  | 1,270    | T | 4,748     | (\$04)               |   |
| March     | 6,091                  | -                      |          |   | 4,612     |                      |   |
| April     | \$,320                 |                        | 1        |   | 3,892     |                      |   |
| May       | 6,495                  |                        |          |   | 4,772     |                      |   |
| June      | 6,221                  |                        |          |   | 4,702     |                      |   |
| July      | 6,508                  | _                      | 1.00     |   | 5,385     |                      |   |
| August    | 6,462                  |                        |          |   | 6,443     |                      |   |
| September | 6,526                  |                        |          |   | 7,138     | 100                  | - |
| Total     | \$ 76,796              | \$ 26,330              | \$ 6,844 |   | \$ 61,045 | \$ (2,230)           | - |