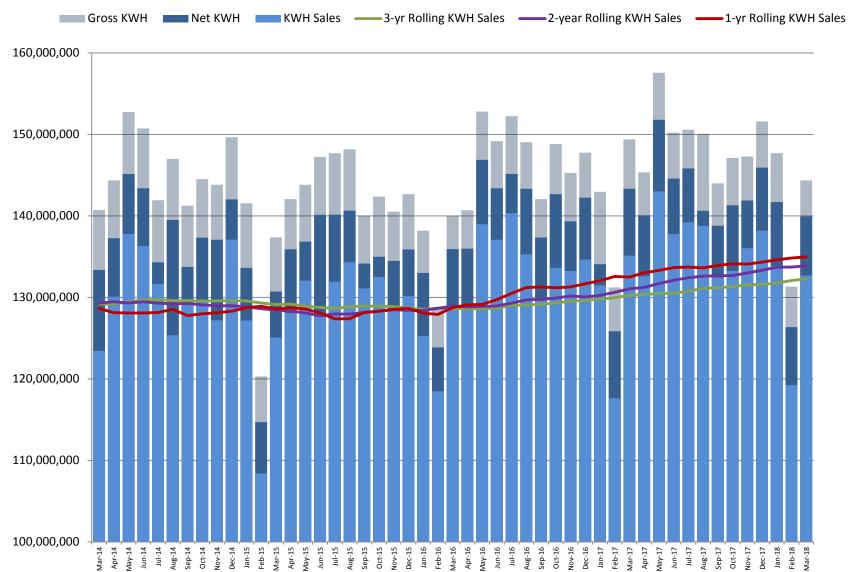

ater system. The factory testing of the system's major component is scheduled for early May in Taiwan.
- **14. BEST SCHOOLS Program:** A kickoff meeting was held with GDOE Superintendent Jon Fernandez on April 2, 2018. The contract to conduct the evaluation of the GDOE schools has been signed. GPA should have the study and make its appropriate recommendations within the next 4 months.
- **15. Key Performance Indicators:** The following are updated indicators thru March 2018. Sales continued to be strong. Fuel oil prices have risen but have been remaining in the \$60 to \$70 per bbl. range.

John M. Benavente, P.E.

### Historical Monthly Peak Demand March 2012 - March 2018

Peak Demand — 12-month Rolling Average — 2-year Rolling Average



### Historical KWH Sales March 2014 - March 2018



### SYSTEM GROSS HEAT RATE (KWH/Gal) March 2014 - March 2017



### Gross and Net Generation (KWH) March 2014- March 2018

Gross KWH Met KWH — Station Use



### Fuel Cargo and Fuel Consumption Costs (\$/bbl) March 2014 - March 2018



# **February 2018 Monthly Financial Highlight**

|           |              | Base Throug       | h February | / 28,    | 2018           |             |          |                 | Ba                      | IS            |
|-----------|--------------|-------------------|------------|----------|----------------|-------------|----------|-----------------|-------------------------|---------------|
| ·         | Monthly      | Actual            |            |          |                |             |          | \$15,000        |                         |