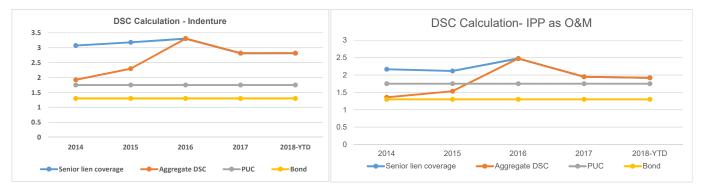

#### DSC greater than target of 1.75

| Debt service coverage (DSC) calculation-indents<br>Senior lien coverage | 2.13 | 3.36 | 3.15 | 3.62 | 3.35 | 2.81 | 2.82 |
|-------------------------------------------------------------------------|------|------|------|------|------|------|------|
| Aggrega te debt service coverage                                        | 1.35 | 1.88 | 1.98 | 2.62 | 3.35 | 2.81 | 2.82 |
| Debtservice coverage (DSC) calculation -IP P as O& M                    |      |      |      |      |      | -    |      |
| Senior lien coverage                                                    | 1.29 | 2.15 | 2.25 | 2.55 | 2.52 | 1.95 | 1.92 |
| Aggrega te debt service coverage                                        | 0.82 | 1.21 | 1.41 | 1.85 | 2.52 | 1.95 | 1.92 |