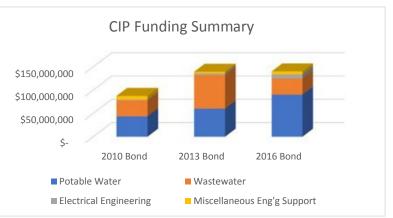

## CIP Summary - Project Encumbrance

|                               | 2010 Bond |          | 2013 Boi | nd       | 2016 Boi | nd       |                    |      |
|-------------------------------|-----------|----------|----------|----------|----------|----------|--------------------|------|
|                               | Funded    | Complete | Funded   | Complete | Funded   | Complete | Total CIP Projects | %    |
| Potable Water                 | 28        | 17       | 21       | 7        | 20       | 0        | 35                 | 49%  |
| Wastewater                    | 16        | 13       | 7        | 3        | 8        | 1        | 22                 | 31%  |
| Electrical Engineering        | 5         | 5        | 6        | 1        | 5        | 0        | 10                 | 14%  |
| Miscellaneous Eng'g Support   | 2         | 0        | 3        | 1        | 4        | 1        | 4                  | 6%   |
| Totals                        | 51        | 35       | 37       | 12       | 37       | 2        | 71                 | 100% |
| % of Total CIP by Fund Source | 72%       |          | 52%      |          | 52%      |          |                    |      |

### **CIP Summary - Project**

#### Amounts

|                             | 2010 Bond     |      | 2013 Bond      |      | 2016 Bond      |      |                    |      |
|-----------------------------|---------------|------|----------------|------|----------------|------|--------------------|------|
|                             | Funded        | %    | Funded         | %    | Funded         | %    | Total CIP Projects | %    |
| Potable Water               | \$ 41,903,305 | 48%  | \$ 58,317,117  | 42%  | \$ 64,647,830  | 46%  | \$ 164,868,252     | 45%  |
| Wastewater                  | \$ 36,009,577 | 41%  | \$ 73,837,883  | 53%  | \$ 60,227,170  | 43%  | \$ 170,074,630     | 46%  |
| Electrical Engineering      | \$ 1,748,118  | 2%   | \$ 3,395,000   | 2%   | \$ 8,750,000   | 6%   | \$ 13,893,118      | 4%   |
| Miscellaneous Eng'g Support | \$ 7,741,000  | 9%   | \$ 3,775,000   | 3%   | \$ 6,394,460   | 5%   | \$ 17,910,460      | 5%   |
| Totals                      | \$ 87,402,000 | 100% | \$ 139,325,000 | 100% | \$ 140,019,460 | 100% | \$ 366,746,460     | 100% |
| Funds Encumbered to date    | \$ 83,354,000 | 95%  | \$ 131,064,000 | 94%  | \$ 79,548,000  | 57%  |                    |      |
| % of Total CIP Funding      | 23.8%         |      | 38.0%          |      | 38.2%          |      | -                  |      |