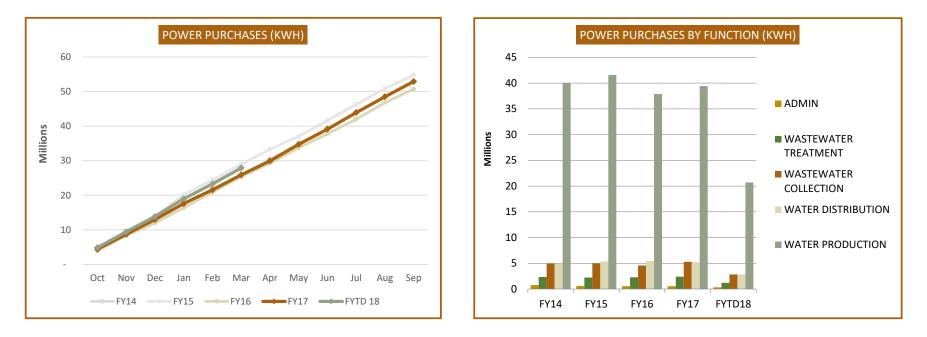

### NRW – Update

- Water Audit update on-going
  - $\circ$   $\;$   $\;$  Production rates are being reviewed for accuracy and refined
  - Unmetered, Authorized uses are being quantified
  - Meter and billing inaccuracies are being reviewed and refined

### Leak Repair Summary

Assumptions:

- 1. Leak rate = 4 gpm
- 2. Cost per kgal = \$4.00