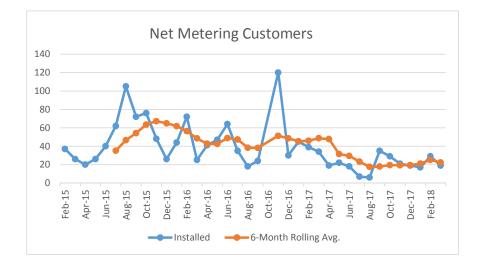

#### Net Metering Summary Ending February 2018:

| Description: | Count | Kw     |
|--------------|-------|--------|
| Active       | 1,630 | 16,849 |
| Pending      | 17    | 129    |
| Totals:      | 1,647 | 16,978 |

| Service:                    | Count               | KW     | Kw/Customer |
|-----------------------------|---------------------|--------|-------------|
| Residential                 | 1,544               | 13,689 | 8.9         |
| Others                      | 86                  | 3,160  | 36.7        |
| Total:                      | 1,630               | 16,849 | 10.3        |
| % Residential               | 94.7%               | 81.2%  |             |
| Estimated 12 Months Revenue | \$3,143,332         |        |             |
| Impact:                     | ş <b>5,145,55</b> 2 |        |             |