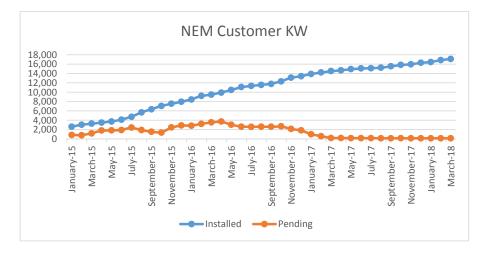

#### Net Metering Summary Ending February 2018:

| Description: | Count | Kw     |
|--------------|-------|--------|
| Active       | 1,630 | 16,849 |
| Pending      | 17    | 129    |
| Totals:      | 1,647 | 16,978 |

| Service:                    | Count               | KW     | Kw/Customer |
|-----------------------------|---------------------|--------|-------------|
| Residential                 | 1,544               | 13,689 | 8.9         |
| Others                      | 86                  | 3,160  | 36.7        |
| Total:                      | 1,630               | 16,849 | 10.3        |
| % Residential               | 94.7%               | 81.2%  |             |
| Estimated 12 Months Revenue | \$3,143,332         |        |             |
| Impact:                     | ş <b>5,145,55</b> 2 |        |             |