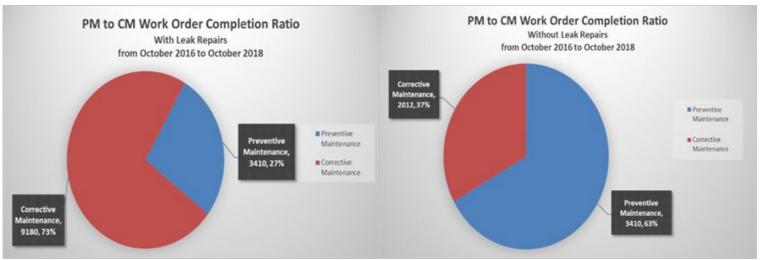

|              |                      |  |  |  |  |  |  |  |  |
|                             | Baza                                                | 0.60                |              |                      |  |  |  |  |  |  |  |  |
|                             | Umatac                                              | 0.52                |              |                      |  |  |  |  |  |  |  |  |
|                             | Inarajan                                            | 0.12                |              |                      |  |  |  |  |  |  |  |  |
|                             |                                                     | 14.10               | 886,460      | \$ 79,781            |  |  |  |  |  |  |  |  |



#### Asset Management for October 2018





#### **Operational Issues**

#### **Production & Distribution**

- Leak repair/detection
  - o Crews maintaining performance As of October 15<sup>th</sup>, there were 17 pending repairs
  - Contract pending for remote leak detection services services to begin in January 2019
  - GWA's Line and Leak Repair Unit has been nominated for and received MAGPRO award for Cost Savings/Innovative Idea of the Year (Large Department/Agency)
- WSCC
  - SCADA preparation on-going
- Production
  - Pump and motor inventories getting low; PUC approval of FY2019 purchases pending (Nov 29<sup>th</sup>)
  - o GWA crane is down again, pending repair; Well repair delayed because of crane rental PO issuance

#### Wastewater Collection & Treatment

- CCTV & Collections System:
  - SSES and CCTV-based repairs to