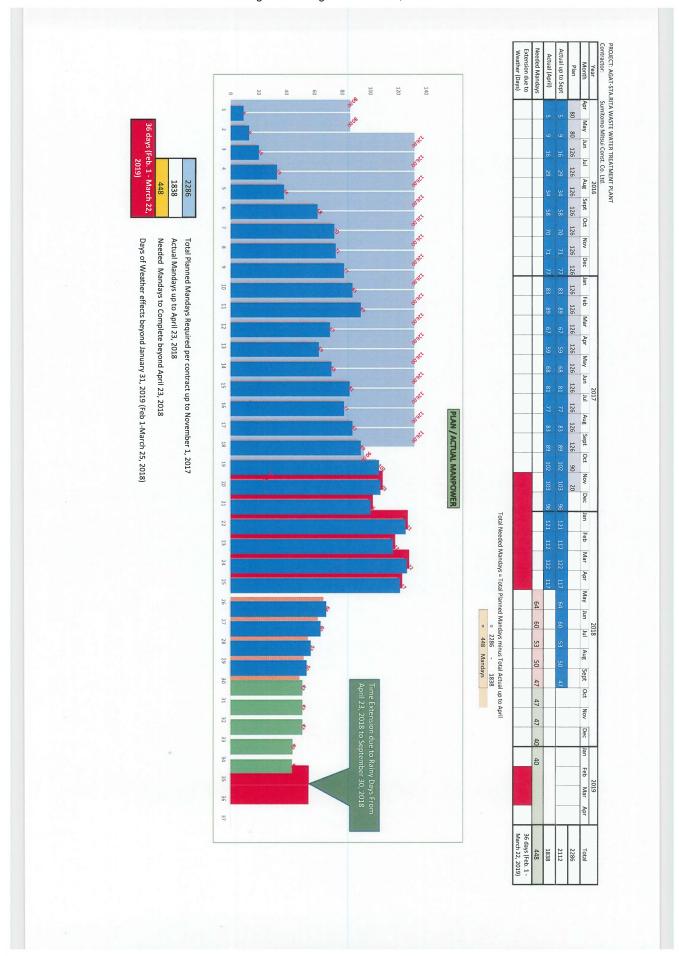

contractors who can give them the most benefits. Almost 45% of our workers are already employed by other contractors not to mention workers that went to Saipan for a better fortune.

Due to this, despite our pleads and request to stay-on and complete this project, most of them still prefers and choose to leave even leaving their families behind in Guam.

With this problem, we regret that we cannot commit additional workers, other than what we have right now. Rest assured that, with our network/connections on islanders that are with us, we will continue to spread news of our demands for additional workers and support further SMCC's needs.

Hoping for your understanding.

Thank you,

Suk Joong Kim President



|  | ATTACHMENT 2 |
|--|--------------|
|  | ENT 2        |
|  |              |



|                                |                 |               |               |               |               |          |          | 41  |                       |            |          |                |                |                |                |                | MAI            | VI DW          | ERIO           | G              |                |                |                |                |                |                |                |                |                |                |                |                      |            |        |
|--------------------------------|-----------------|---------------|---------------|---------------|---------------|----------|----------|-----|-----------------------|------------|----------|----------------|-----------