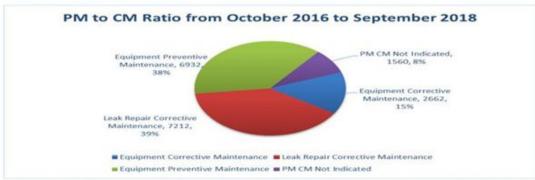

# 5.1.11 Resolution 10-FY2019/ GPA Resolution 2018-31 Ratification of the Nov. 23, 2018 Thanksgiving Holiday

- 6. ANNOUNCEMENTS
  - 6.1 Next CCU Meetings: No Work Session or Meeting in December

    January 2019 CCU Calendar: Jan. 10 CCU Oath of Office; Jan. 15 GWA WS; Jan 17 GPA WS