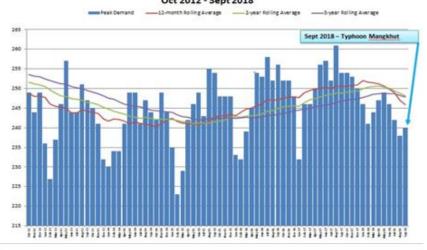

ric Charge                              |            | \$  | 248.85 |                | 400 | 264.26  |                  | 5   | 279.68  |
| Increase (Decrease) in Total Bill                  |            |     | \$0.00 |                |     | \$15.42 |                  |     | \$30,84 |
| % Increase (Decrease) in Total Bill                |            |     | 0.00%  |                |     | 6.20%   |                  |     | 12.399  |
| % Increase (Decrease) in LEAC                      |            |     | 0.00%  |                |     | 10.00%  |                  |     | 19,999  |
| Cents/kWh                                          |            | 5   | 0.2488 |                | \$  | 0.2643  | 2                | 5   | 0.2797  |

### Historical Monthly Peak Demand Oct 2012 - Sept 2018



### Historical KWH Sales





### • PUC Docket 19-05 Standby Generators

GWA CRITICAL Water, and Wastewater ASSETS WIDESPREAD Difficult to recover immediately After Storms!!!



# HOW POWER IS DELIVERED

Substantial Repairs Need to be done before Customer Receives Power



### **T&D SYSTEM**

| Description          | Overhead<br>Miles | Underground<br>Miles | TOTAL<br>Miles |
|----------------------|-------------------|----------------------|----------------|
| Transmission Lines   | 154               | 35                   | 189            |
| Distribution Lines   | 1,331             | 307                  | 1,638          |
| Substations          | 29                |                      |                |
| Distribution Feeders | 67                |                      |