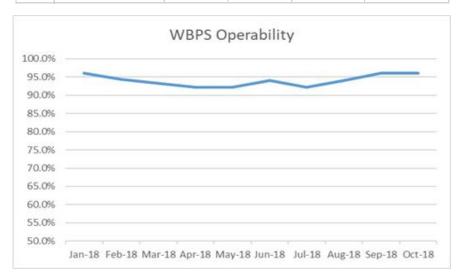

| Stations | Pumps | Operating | Operational |  |  |  |  |  |  |
|                             | Northern                                    | 11       | 21    | 19        | 90.5%       |  |  |  |  |  |  |
|                             | Central                                     | 7        | 15    | 15        | 100.0%      |  |  |  |  |  |  |
|                             | Southern                                    | 7        | 15    | 15        | 100.0%      |  |  |  |  |  |  |
|                             |                                             | 25       | 51    | 49        | 96.1%       |  |  |  |  |  |  |
|                             |                                             |          |       |           |             |  |  |  |  |  |  |





#### Wastewater Collections

|         | Monthly Collections Summary - October 2018 |                    |                |                    |                  |  |  |  |  |  |  |  |  |  |
|---------|--------------------------------------------|--------------------|----------------|--------------------|------------------|--|--|--|--|--|--|--|--|--|
| Wastewa | Wastewater Pump Stations                   |                    |                |                    |                  |  |  |  |  |  |  |  |  |  |
|         | District                                   | No. of<br>Stations | Total<br>Pumps | Pumps<br>Operating | %<br>Operational |  |  |  |  |  |  |  |  |  |
|         | Northern                                   | 22                 | 52             | 48                 | 92.