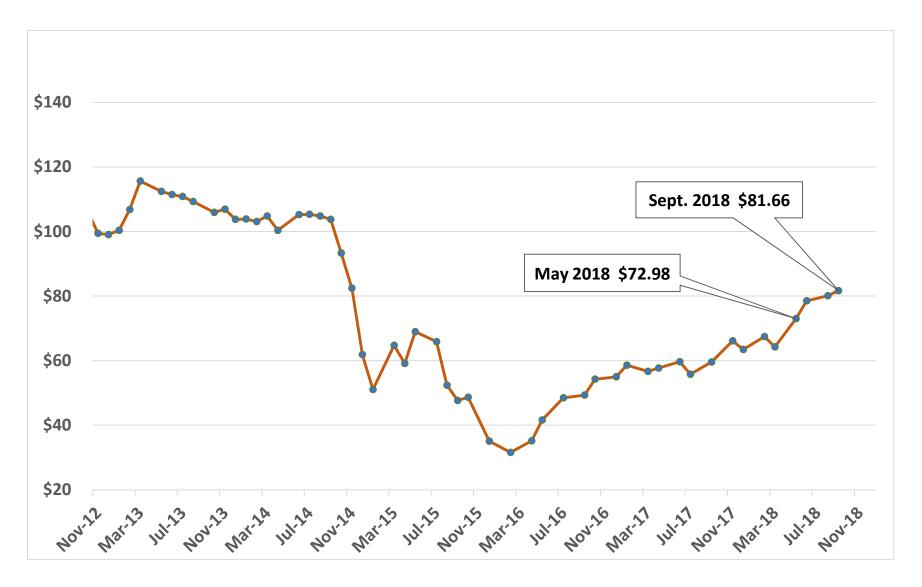

-|------|------|----------|
| Debt service coverage (DSC) calculation-indenture  | 2014 | 2015 | 2016 | 2017 | 2018     |
| Senior lien coverage                               | 3.16 | 3.62 | 3.28 | 2.65 | 2.68     |
| Aggregate debt service coverage                    | 1.98 | 2.62 | 3.28 | 2.65 | 2.68     |
|                                                    |      |      |      |      |          |
| Debt service coverage (DSC) calculation-IPP as O&M |      |      |      |      |          |
| Senior lien coverage                               | 2.55 | 2.56 | 2.45 | 1.79 | 1.80     |
| Aggregate debt service coverage                    | 1.41 | 1.85 | 2.45 | 1.79 | 1.80     |

Under recovery of LEAC - \$8.4 million





# LEAC UPDATE





## LEAC Update - GPA Fuel Purchases (Per Barrel)







## Historical Residential LEAC Rate







## Historical Residential Rate







# Historical LEAC Over (Under) Recovery

| LEAC P    | eriod      | Αp | proved LEAC |    | <b>Actual Over</b> |
|-----------|------------|----|-------------|----|--------------------|
| From      | То         |    | Rate        | (U | nder) Recovery     |
| 4/1/2012  | 7/31/2012  | \$ | 0.192310    | \$ | (3,040,418)        |
| 8/1/2012  | 1/31/2013  | \$ | 0.186834    | \$ | (2,494,052)        |
| 2/1/2013  | 7/31/2013  | \$ | 0.209271    | \$ | 1,345,259          |
| 8/1/2013  | 10/31/2013 | \$ | 0.182054    | \$ | 1,300,093          |
| 2/1/2014  | 7/31/2014  | \$ | 0.172986    | \$ | (1,137,034)        |
| 8/1/2014  | 10/31/2014 | \$ | 0.176441    | \$ | (4,646,872)        |
| 11/1/2014 | 1/31/2015