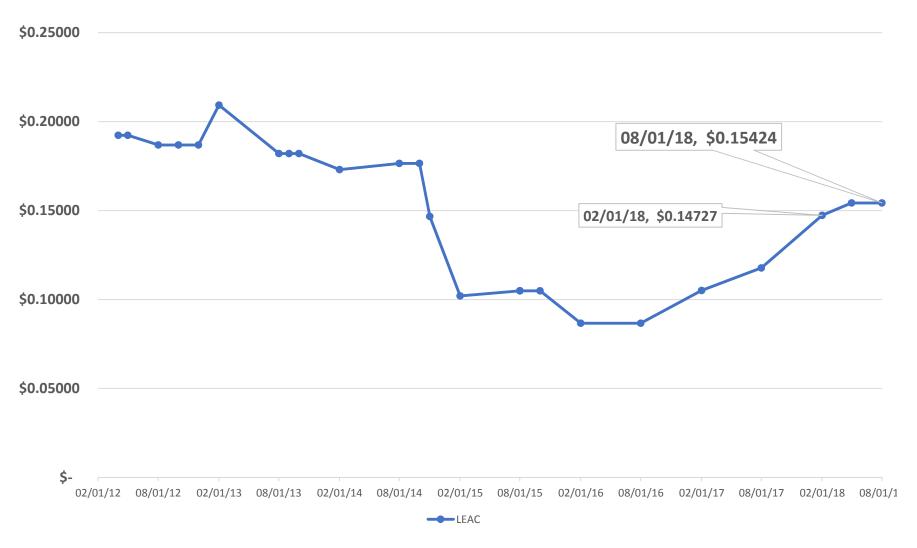

coverage (DSC) calculation-indenture  | 2014 | 2015 | 2016 | 2017 | 2018     |
| Senior lien coverage                               | 3.16 | 3.62 | 3.28 | 2.65 | 2.68     |
| Aggregate debt service coverage                    | 1.98 | 2.62 | 3.28 | 2.65 | 2.68     |
|                                                    |      |      |      |      |          |
| Debt service coverage (DSC) calculation-IPP as O&M |      |      |      |      |          |
| Senior lien coverage                               | 2.55 | 2.56 | 2.45 | 1.79 | 1.80     |
| Aggregate debt service coverage                    | 1.41 | 1.85 | 2.45 | 1.79 | 1.80     |

Under recovery of LEAC - \$8.4 million





# LEAC UPDATE





## LEAC Update - GPA Fuel Purchases (Per Barrel)







## Historical Residential LEAC Rate







## Historical Residential Rate







# Historical LEAC Over (Under) Recovery

| LEAC P    | eriod      | Αp | proved LEAC |    | <b>Actual Over</b> |
|-----------|------------|----|-------------|----|--------------------|
| From      | То         |    | Rate        | (U | nder) Recovery     |
| 4/1/2012  | 7/31/2012  | \$ | 0.192310    | \$ | (3,040,418)        |
| 8/1/2012  | 1/31/2013  | \$ | 0.186834    | \$ | (2,494,052)        |
| 2/1/2013  | 7/31/2013  | \$ | 0.209271    | \$ | 1,345,259          |
| 8/1/2013  | 10/31/2013 | \$ | 0.182054    | \$ | 1,300,093          |
| 2/1/2014  | 7/31/2014  | \$ | 0.172986    | \$ | (1,137,034)        |
| 8/1/2014  | 10/31/2014 | \$ | 0.176441    | \$ | (4,646,872)        |
| 11/1/2014 | 1/31/2015  | \$ | 0.146666    | \$ | 661,428