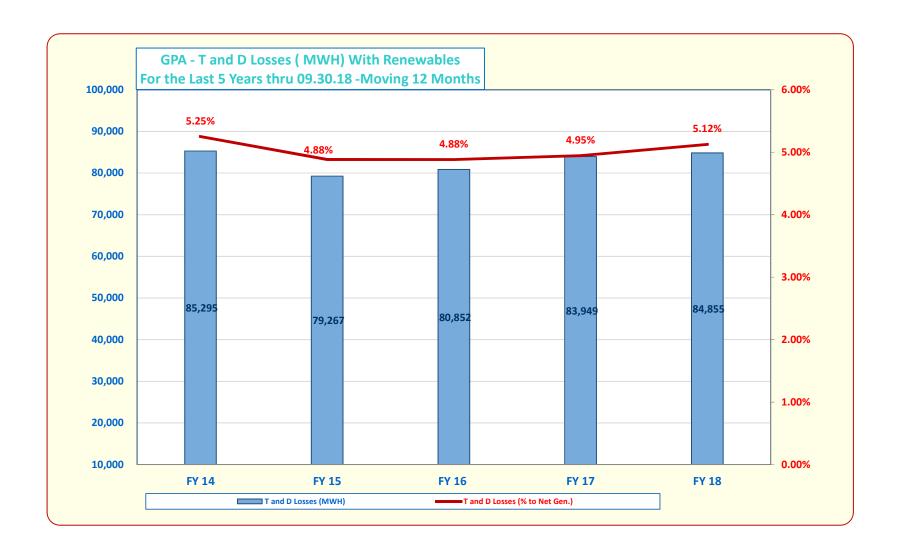

| 54,904,634                              | 43,040,252<br>4,214,565     | 7.68%                    | <b>25,826,</b> 0<br>5,271,  |                    | <b>1,381,719</b> (53,808)   | -1.01%                    |
| Grand Total                                   | 378,328,873                      | 331,074,056                             | 47,254,817                  | 14.27%                   | 31,097,0                    |                    | 1,327,911                   | 4.46%                     |
|                                               | -                                | -                                       |                             |                          |                             | -                  |                             |                           |











GUAM POWER AUTHORITY
GOVERNMENT ACCOUNTS RECEIVABLE
BILLING UP TO 10/31/2018 and Payment Applied as of 11/16/2018

| Current (10/18 Billing due 11/30/18                   |
|-------------------------------------------------------|
| 30 days Arrears (09/18 due 10/15/18)                  |
| 60 days and over Arrears (08/18 billing due 09/15/18) |

| I                                                                                                                                                                                                                                      |