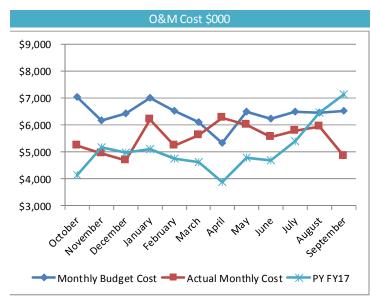

| 4,393                | †        |  |  |  |  |  |
| July                                | 22,185                     | 19,457                        | (2,728)    | <b>↓</b> | 15,175     | 4,282                | 1        |  |  |  |  |  |
| August                              | 21,369                     | 19,597                        | (1,772)    | <b>↓</b> | 16,947     | 2,650                | <b>†</b> |  |  |  |  |  |
| September                           | 20,534                     | 18,398                        | (2,136)    | <b>↓</b> | 15,895     | 2,503                | 1        |  |  |  |  |  |
| Total                               | \$ 248,677                 | \$ 217,321                    | \$(31,356) |          | \$ 166,425 | \$ 50,896            |          |  |  |  |  |  |



|           |                      |                        | •         |          |           |                      |   |
|-----------|----------------------|------------------------|-----------|----------|-----------|----------------------|---|
| \$000     | Monthly<br>dget Cost | Actual<br>Monthly Cost | Variance  |          | PY FY17   | CY vs PY<br>Variance |   |
| October   | \$<br>7,040          | 5,239                  | 1,801     | 1        | 4,135     | (1,103)              | 1 |
| November  | 6,182                | 4,941                  | 1,240     | 1        | 5,158     | 217                  | † |
| December  | 6,428                | 4,694                  | 1,735     | 1        | 4,966     | 273                  | 1 |
| January   | 7,001                | 6,204