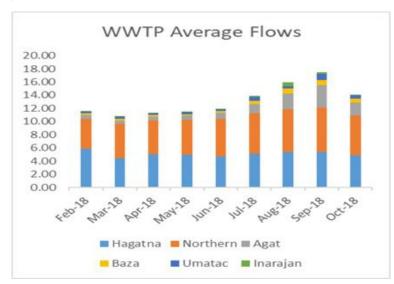

| 1.96                |              |                      |  |  |  |  |  |  |  |  |
|                             | Baza                                                | 0.60                |              |                      |  |  |  |  |  |  |  |  |
|                             | Umatac                                              | 0.52                |              |                      |  |  |  |  |  |  |  |  |
|                             | Inarajan                                            | 0.12                |              |                      |  |  |  |  |  |  |  |  |
|                             |                                                     | 14.10               | 886,460      | \$ 79,781            |  |  |  |  |  |  |  |  |



#### Asset Management for October 2018





#### **Operational Issues**

#### **Production & Distribution**

- Leak repair/detection
  - o Crews maintaining performance As of October 15<sup>th</sup>, there were 17 pending repairs
  - Contract pending for remote leak detection services services to begin in January 2019
  - GWA's Line and Leak Repair Unit has been nominated for and received MAGPRO award for Cost Savings/Innovative Idea of the Year (Large Department/Agency)
- WSCC
  - SCADA preparation on-going
- Production
  - Pump and motor inventories getting low; PUC approval of FY2019 purchases pending (Nov 29<sup>th</sup>)
  - o GWA crane is down again, pending repair; Well repair delayed because of crane rental PO issuance

#### Wastewater Collection & Treatment

- CCTV & Collections