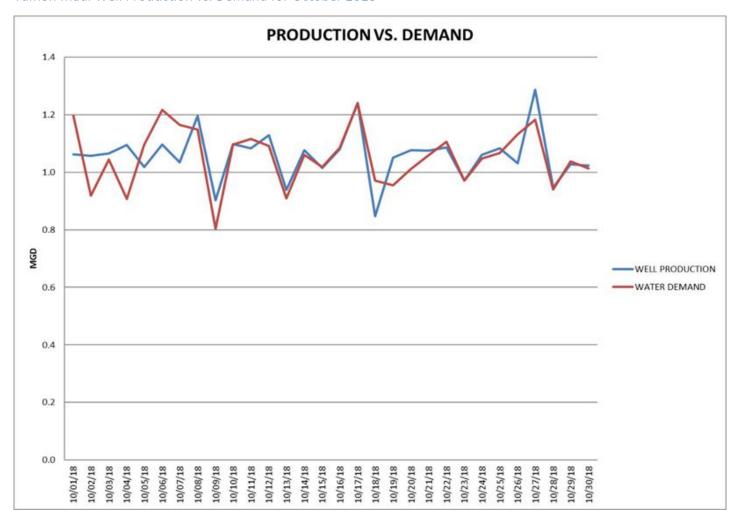

|        | 1.09      | MGD       |  |  |  |  |  |  |
| Avg days in operation =                   | 31        | days   |           |           |  |  |  |  |  |  |
| Total Production =                        | 32,845    | Kgals  |           |           |  |  |  |  |  |  |
|                                           | 1,199,543 | Kgals  | 40.0      | MGD       |  |  |  |  |  |  |



| DW Status as of 1     | 10/31/2018 |
|-----------------------|------------|
| Active                | 92         |
| <b>Grounded motor</b> | 8          |
| Out of                |            |
| commission            | 10         |
| Secured, PFOs         | 2          |
| Standby               | 8          |
| TOTAL                 | 120        |

#### Tumon Maui Well Production vs. Demand for October 2018



#### Distribution

|                             | Monthly Distribution Summary - October 2018 |          |       |           |             |  |  |  |  |  |  |
|-----------------------------|---------------------------------------------|----------|-------|-----------|-------------|--|--|--|--|--|--|
| Water Booster Pump Stations |                                             |          |       |           |             |  |  |  |  |  |  |
|                             | District                                    | No. of   | Total | Pumps     | %           |  |  |  |  |  |  |
|                             | DISTIFICE                                   | Stations | Pumps | Operating | Operational |  |  |  |  |  |  |
|                             | Northern