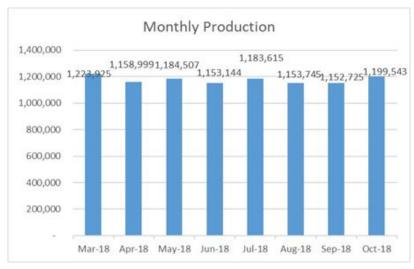

|           |  |  |  |  |  |  |
| Ugum Surface Water Plant                  |           |        | 1.8       | MGD       |  |  |  |  |  |  |
| Avg days in operation =                   | 31        | days   |           |           |  |  |  |  |  |  |
| Total Production =                        | 54,395    | Kgals  |           |           |  |  |  |  |  |  |
| Tumon Maui Well                           |           |        | 1.09      | MGD       |  |  |  |  |  |  |
| Avg days in operation =                   | 31        | days   |           |           |  |  |  |  |  |  |
| Total Production =                        | 32,845    | Kgals  |           |           |  |  |  |  |  |  |
|                                           | 1,199,543 | Kgals  | 40.0      | MGD       |  |  |  |  |  |  |



| DW Status as of 1     | 10/31/2018 |
|-----------------------|------------|
| Active                | 92         |
| <b>Grounded motor</b> | 8          |
| Out of                |            |
| commission            | 10         |
| Secured, PFOs         | 2          |
| Standby               | 8          |
| TOTAL                 | 120        |

#### Tumon Maui Well Production vs. Demand for October 2018



#### Distribution

|                             | Monthly Distribution Summary - October 2018 |          |       |           |             |  |  |  |  |  |  |
|-----------------------------|---------------------------------------------|----------|-------|-----------|-------------|--|--|--|--|--|--|
| Water Booster Pump Stations |                                             |