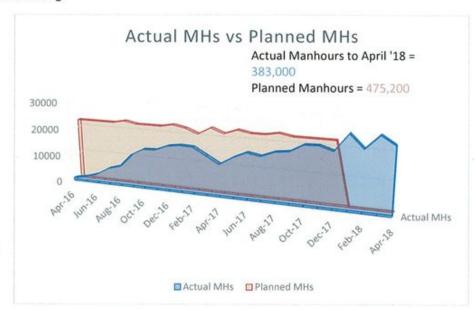

nt project. In fact, GWA has been very proactive in working with all members of the Project Team - including SMCC, the Engineer of Record, and the Construction Manager – to provide flexibility in construction methods, additional equipment and materials, and additional resources for premium on labor costs to attract and retain additional labor SMCC needed to help us meet our Court Order deadlines.

While we appreciate the information SMCC has presented to support the request for a schedule extension due to the lack of H-2B labor, GWA feels that it is insufficient to support the request. Specifically, we note the following:

The information provided indicates a planned manpower level of 126 laborers for the full duration of the original contract completion period as the basis for the total



Letter to SMCC October 29, 2018 Page 2 of 3

manpower effort of 475,200 manhours. This ignores the reality on any construction project that requires scaling up the activities on the site at the beginning of the project, and ramping down the activities as the major elements of work are completed.

- The actual manhours presented through April 2018 appear to be based on the number
  of laborers on site, for the number of work days in a given month working an 8-hour
  shift. This does not seem to reflect the approach actually taken during construction, for
  longer shifts and extended work hours in order to recover schedule (GWA did in fact
  authorize and allocate additional funding for such activity). Therefore, the actual
  manhours may be understated in SMCC's analysis.
- SMCC is using