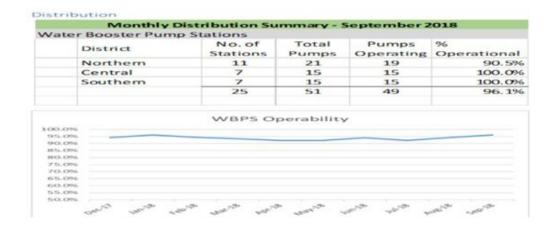

| 18 Aug-18 Sep-18      |

| DW Status as o    | 19/30/2018 |
|-------------------|------------|
| Active            | 100        |
| Grounded<br>motor | 1          |
| Out of commission | 11         |
| Secured, PFOs     | 2          |
| Standby           | 6          |
| TOTAL             | 120        |





### Wastewater Treatment





### Asset Management for September 2018





#### Operational Issues

#### Production & Distribution

- Leak repair
  - o Crews maintaining performance As of October 15th, there were 17 pending repairs
  - Notice of Award has been awarded for advanced remote leak detection services
  - GWA's Line and Leak Repair Unit has been nominated for and received MAGPRO award for Cost Savings/Innovative Idea of the Year (Large Department/Agency)
- WSCC
  - o SCADA preparation on-going
  - o Successfully coordinated activation of new Yigo WBPS to maintain service at Mt. Santa Rosa when Y-15 recently went down
  - o Reservoir levels have been stable with very good levels maintained
- Pump and motor inventories okay; additional procurement for FY2019 is in the works
- .