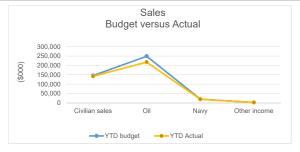

|
| Net income before capital contribution |    | (84)              |    | 3,759                 | (3,844)            | 996                     | 13,629                  | (12,634)               |
| Grants from the U.S. Government        |    | -                 |    | -                     | -                  | -                       | 116                     | (116)                  |
| Increase (decrease) in net assets      |    | (84)              |    | 3,759                 | (3,844)            | 996                     | 13,745                  | (12,750)               |
|                                        |    |                   |    |                       |                    |                         |                         |                        |





| Debt service coverage<br>September 30, 2018                                      |       |        |    |          |     |    |                  |   |              |   |             |
|----------------------------------------------------------------------------------|-------|--------|----|----------|-----|----|------------------|---|--------------|---|-------------|
|                                                                                  | 2014  |        |    | 2015     |     | R  | lestated<br>2016 |   | 2017         |   | YTD<br>2018 |
| Funds Available for Debt Service                                                 |       |        |    | _0.0     |     |    |                  |   |              |   |             |
| Earnings from Operations