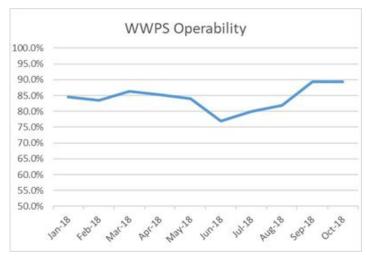

orthern                                   | 22                 | 52             | 48                 | 92.3%            |  |  |  |  |  |  |  |  |  |
|         | Central                                    | 29                 | 65             | 55                 | 84.6%            |  |  |  |  |  |  |  |  |  |
|         | Southern                                   | 25                 | 52             | 48                 | 92.3%            |  |  |  |  |  |  |  |  |  |
|         |                                            | 76                 | 169            | 151                | 89.3%            |  |  |  |  |  |  |  |  |  |
|         |                                            |                    |                |                    |                  |  |  |  |  |  |  |  |  |  |





#### Wastewater Treatment

|                             | Monthly Wastewater Treatment Summary - October 2018 |                     |              |                      |  |  |  |  |  |  |  |  |
|-----------------------------|-----------------------------------------------------|---------------------|--------------|----------------------|--|--|--|--|--|--|--|--|
| WW Treatment Plants - Flows |                                                     |                     |              |                      |  |  |  |  |  |  |  |  |
|                             | Facility                                            | Avg. Daily<br>Flows | Sludge (lbs) | Sludge Disp.<br>(\$) |  |  |  |  |  |  |  |  |
|                             | Hagatna                                             | 4.90