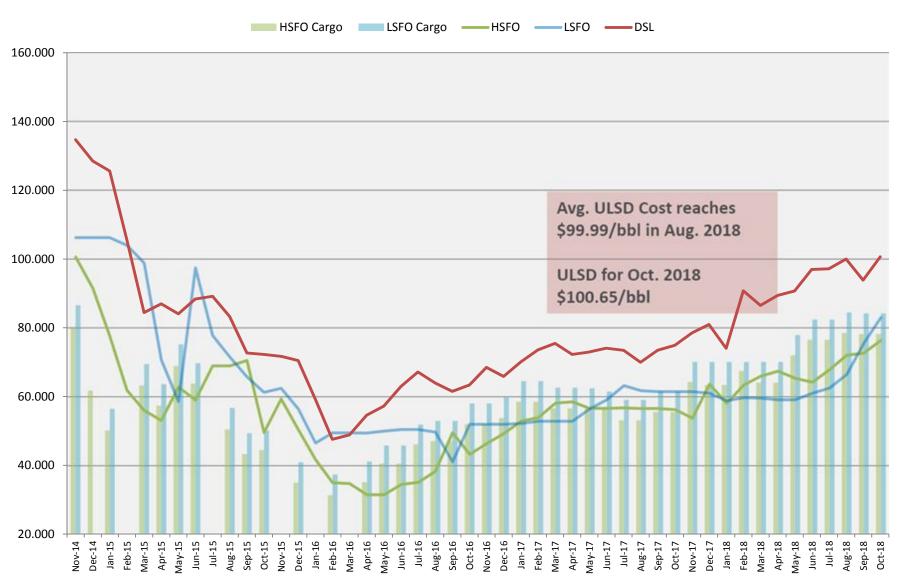

ant commissioned in 2017 with 2 CT x 1 Heat Recovery Steam Generator (HRSG) configuration for about 125-145MW output
  - Marquette Energy Center in Marquette, Michigan -Reciprocating Engine Plant commission in 2017 (~ 50MW 3 x 17 MW units)

The purpose of the plant visit is to see these technologies in operation and discuss any operational or maintenance concerns or issues from the plant owners and operators. These are the type of technologies anticipated on bid for the new power plant IPP.





## Historical Monthly Peak Demand Oct 2012 - October 2018





# **Historical KWH Sales Nov 2014 - Oct 2018**



## SYSTEM GROSS HEAT RATE (KWH/Gal) Nov 2014 - Oct 2018



## Gross and Net Generation (KWH) Nov 2014 - Oct 2018



# Fuel Cargo and Fuel Consumption Costs (\$/bbl) Nov 2014 - Oct 2018



# CFO FINANCIAL HIGHLIGHT September 2018





## September 2018 Monthly Financial Highlight



|           | Through September 30, 2018    |                               |            |          |            |                      |          |  |  |  |  |  |  |
|-----------|-------------------------------|-------------------------------|------------|----------|------------|----------------------|----------|--|--|--|--|--|--|
| \$000     | Monthly<br>Budget<br>Revenues | Actual<br>Monthly<br>Revenues | Variance   |          | PY FY17    | CY vs PY<br>Variance |          |  |  |  |  |  |  |
| October   | \$ 13,873                     | \$ 13,625                     | \$ (248)   | Ţ        | \$ 13,702  | \$ (77)              | Ţ        |  |  |  |  |  |  |
| November  | 13,451