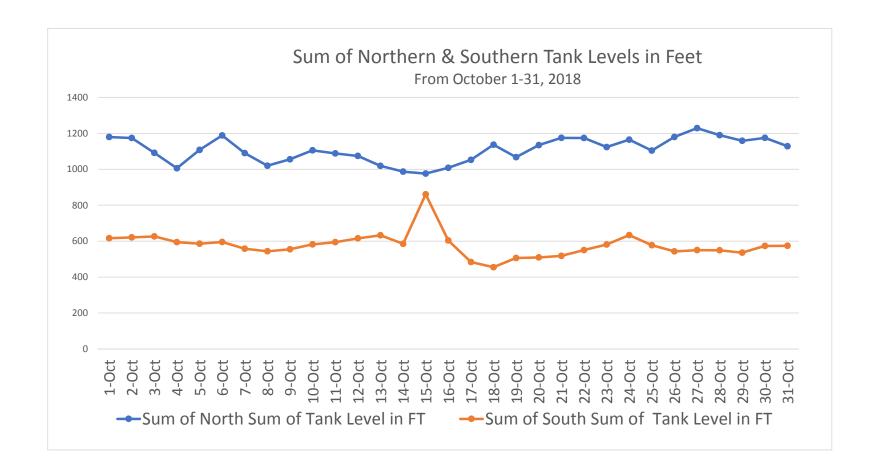

| Stations | Pumps | Operating | Operational |  |  |  |  |  |  |
|                             | Northern                                    | 11       | 21    | 19        | 90.5%       |  |  |  |  |  |  |
|                             | Central                                     | 7        | 15    | 15        | 100.0%      |  |  |  |  |  |  |
|                             | Southern                                    | 7        | 15    | 15        | 100.0%      |  |  |  |  |  |  |
|                             |                                             | 25       | 51    | 49        | 96.1%       |  |  |  |  |  |  |
|                             |                                             |          |       |           |             |  |  |  |  |  |  |





#### Wastewater Collections

|         | Monthly Collections Summary - October 2018 |                    |                |                    |                  |  |  |  |  |  |  |  |  |  |
|---------|--------------------------------------------|--------------------|----------------|--------------------|------------------|--|--|--|--|--|--|--|--|--|
| Wastewa | Wastewater Pump Stations                   |                    |                |                    |                  |  |  |  |  |  |  |  |  |  |
|         | District                                   | No. of<br>Stations | Total<br>Pumps | Pumps<br>Operating | %<br>Operational |  |  |  |  |  |  |  |  |  |
|         | Northern                                   | 22                 | 52             | 48                 | 92.3%