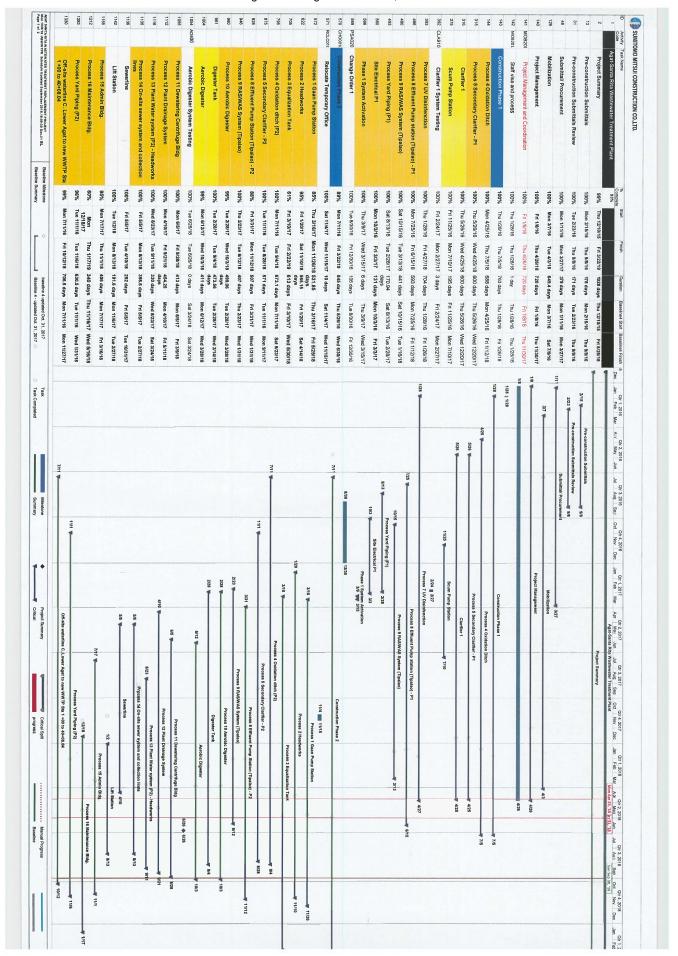

| 0 mm                     | 13.5 mm<br>43.9 mm                              | 8.9 mm                | 1 mm<br>0.3 mm                                   | Sum                | Precip. Accum. |



| ATT          |  |
|--------------|--|
| ATTACHMENT 4 |  |
| UT 4         |  |
|              |  |
|              |  |
|              |  |





| CCO Regular I | viceting iv | overliber 27, 2016 - GWA |  |
|---------------|-------------|--------------------------|--|
|               |             | ATTACHMENT 5             |  |
|               |             |                          |  |



| COO Regular Meeting 140 |              |  |
|-------------------------|--------------|--|
|                         | ATTACHMENT 6 |  |
|                         |              |  |







### GUAM WATERWORKS AUTHORITY "Better Water. Better Lives."

Gloria B. Nelson Public Service Building | 688 Route 15, Mangilao, Guam 96913 P.O. Box 3010, Hagatna, Guam 96932 Tel. No. (671) 300-6846 Fax. No. (671) 648-3290

October 29, 2018

Mr. Takeyuki Shiino General Manager Sumitomo Mitsui Construction Co., Ltd. (Guam Office) P.O. Box 9670 Tamuning, Guam 96931

Reference:

GWA Project No. S14-002-BND; Construction of Agat-Santa Rita Wastewater Treatment

Plant Replacement

Subject:

SMCC Letter LT-18-020, Request for Project Time Extension

Dear Mr. Shiino:

GWA is very aware of the issues SMCC has faced with regard to labor on this important project. In fact, GWA has been very proactive in working with all members of the Project Team - including SMCC, the Engineer of Record, and t