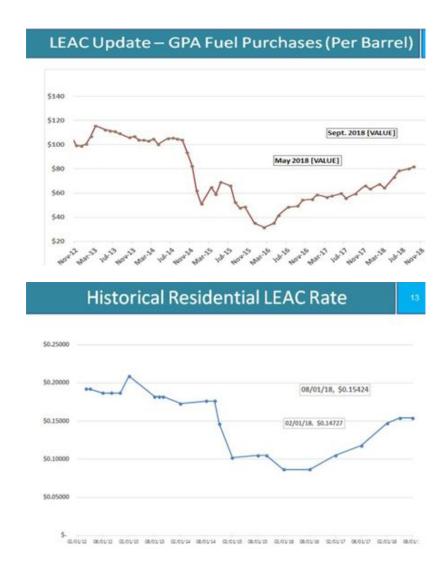

T Schools Study: The Siemen's group will be in Guam in November to present their findings and recommendations on energy and water cost savings opportunities and supply options for the GDOE schools. We will be scheduling a session for the presentation. This \$250K study is funded by GPA from savings of the recent bond refinancing.
- 12. **LEAC Update**: Fuel prices have gone up in the past couple of months. Attached are slides showing the Historical LEAC Over (Under) Recovery and scenario model runs with the latest fuel price from Oct 10<sup>th</sup> to 15<sup>th</sup>.
- 13. **Key Performance Indicators:** The following are indicators thru September 2018. Key points include:
  - Fuel oil cost continued to climb
  - · Peak demand has dropped substantially
  - KWH sales continue to decline





### Historical LEAC Over (Under) Recovery

|          | Actual Over   | <b>Actual Over</b> |          | App | eriod      | LEAC P    |
|----------|---------------|--------------------|----------|-----|------------|-----------|
| 1        | der) Recovery | (Une               | Rate     |     | То         | From      |
| 62       | (3,040,418)   | 5                  | 0.192310 | S   | 7/31/2012  | 4/1/2012  |
|          | (2,494,052)   | 5                  | 0.186834 | \$  | 1/31/2013  | 8/1/2012  |
|          | 1,345,259     | \$                 | 0.209271 | \$  | 7/31/2013  | 2/1/2013  |
|          | 1,300,093     | \$                 | 0.182054 | \$  | 10/31/2013 | 8/1/2013  |
|          | (1,137,034)   | 5                  | 0.172986 | \$  | 7/31/2014  | 2/1/2014  |
|          | (4,6