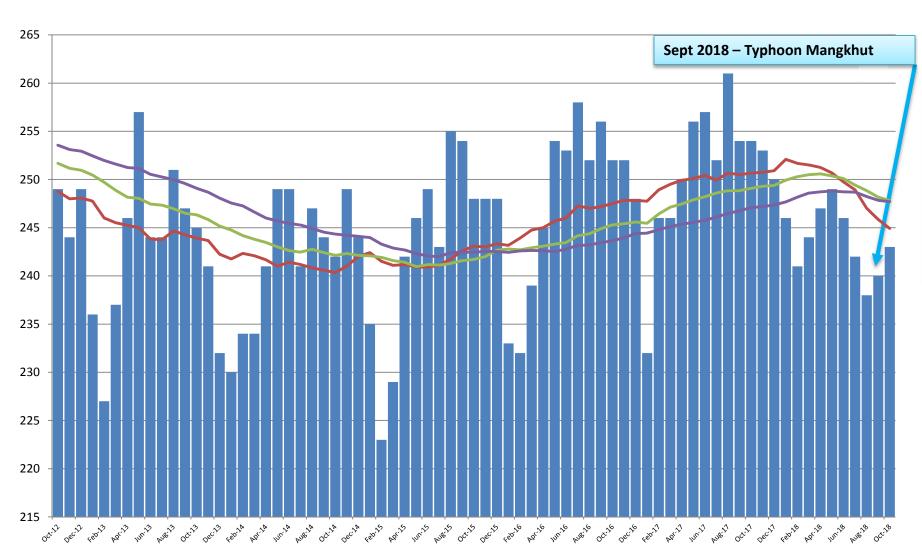

and microgrids.

## 10. Power Plant Tours in Michigan will be on Dec 6th & 7th

- After the conference, we will be visiting two power plants in Michigan:
  - Holland Energy Park Power Plant in Holland, Michigan Combined Cycle CT Power Plant commissioned in 2017 with 2 CT x 1 Heat Recovery Steam Generator (HRSG) configuration for about 125-145MW output
  - Marquette Energy Center in Marquette, Michigan -Reciprocating Engine Plant commission in 2017 (~ 50MW 3 x 17 MW units)

The purpose of the plant visit is to see these technologies in operation and discuss any operational or maintenance concerns or issues from the plant owners and operators. These are the type of technologies anticipated on bid for the new power plant IPP.





## Historical Monthly Peak Demand Oct 2012 - October 2018





# **Historical KWH Sales Nov 2014 - Oct 2018**



## SYSTEM GROSS HEAT RATE (KWH/Gal) Nov 2014 - Oct 2018



## Gross and Net Generation (KWH) Nov 2014 - Oct 2018



# Fuel Cargo and Fuel Consumption Costs (\$/bbl) Nov 2014 - Oct 2018



# CFO FINANCIAL HIGHLIGHT September 2018





## September 2018 Monthly Financial Highlight



|           | Through September 30, 2018    |                               |            |          |            |                      |          |  |  |  |  |  |  |
|-----------|-------------------------------|-------------------------------|------------|----------|------------|----------------------|----------|--|--|--|--|--|--|
| \$000     | Monthly<br>Budget<br>Revenues | Actual<br>Monthly<br>Revenues | Variance   |          | PY FY17    | CY vs PY<br>Vari