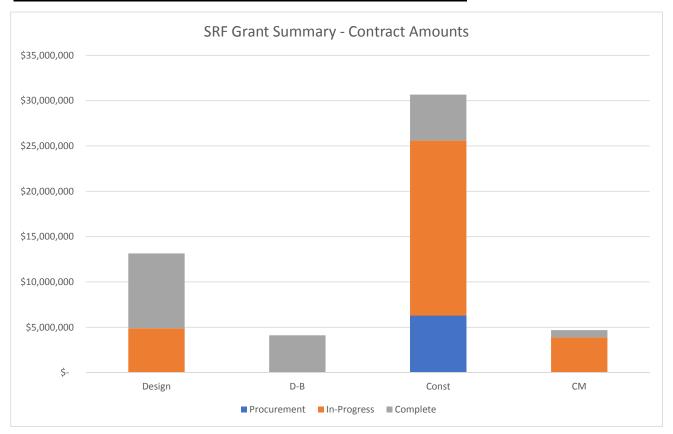

| nt In-Progress | Complete        | Totals        | %   |
| Design                                          | \$ -        | \$ 4,892,28    | 6 8,249,328     | \$ 13,141,614 | 25% |
| D-B                                             | \$ -        | \$ -           | \$ 4,108,217    | \$ 4,108,217  | 8%  |
| Const                                           | 6,275,782   | \$ 19,309,04   | 3 \$ 5,086,130  | \$ 30,670,955 | 58% |
| СМ                                              | \$ -        | \$ 3,877,03    | 6 \$ 802,243    | \$ 4,679,279  | 9%  |
| Totals                                          | \$ 6,275,78 | \$ 28,078,36   | 5 \$ 18,245,918 | \$ 52,600,065 |     |
| %                                               | 12%         | 53%            | 35%             |               |     |



#### **OEA Grant Summary**

- NDWWTP Upgrades
  - o 90% design submittal due December 10th.
  - Sitework bid package issued Award pending
  - Vertical bid package planned for issuance Mar 2019
- Outfall Diffuser:
  - o Bid received and currently being evaluated
- Sewer Line Interceptor Design-Build
  - o 60% Design submittal submitted; pending GWA review
  - o 90% Design submittal expected December 20th
  - o Construction start expected in January
- NGLA Observation wells Design work completed
  - o Bid package drawings and specs under review by GWA
  - o Permitting issues being resolved and permits being obtained by PM/CM
  - o Bid package to be issued once permits approved expected in Mar 2019

| Action Item                                          | Date (Target) | Date (Actual)