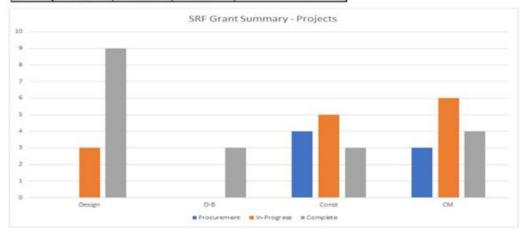

# 5.1.11 Resolution 10-FY2019/ GPA Resolution 2018-31 Ratification of the Nov. 23, 2018 Thanksgiving Holiday

- 6. ANNOUNCEMENTS
  - 6.1 Next CCU Meetings: No Work Session or Meeting in December

    January 2019 CCU Calendar: Jan. 10 CCU Oath of Office; Jan. 15 GWA WS; Jan 17 GPA WS