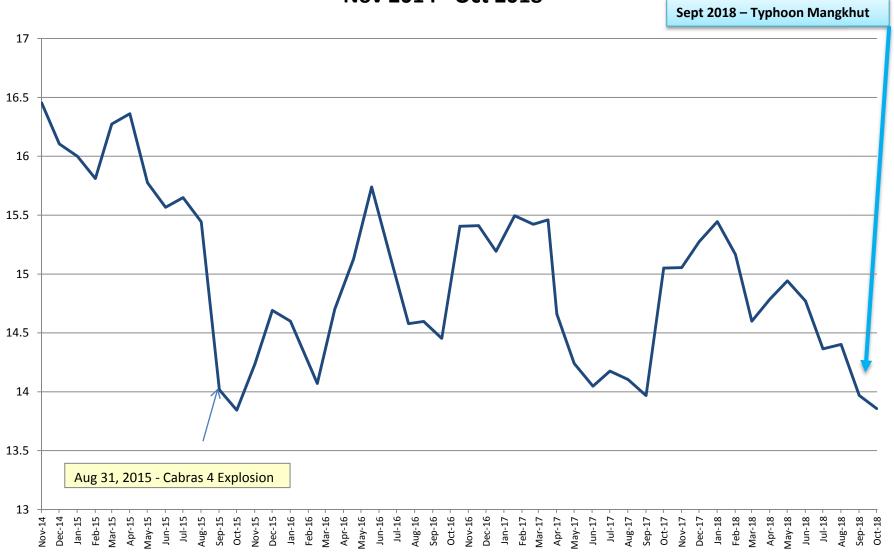

ill be visiting two power plants in Michigan:
  - Holland Energy Park Power Plant in Holland, Michigan Combined Cycle CT Power Plant commissioned in 2017 with 2 CT x 1 Heat Recovery Steam Generator (HRSG) configuration for about 125-145MW output
  - Marquette Energy Center in Marquette, Michigan -Reciprocating Engine Plant commission in 2017 (~ 50MW 3 x 17 MW units)

The purpose of the plant visit is to see these technologies in operation and discuss any operational or maintenance concerns or issues from the plant owners and operators. These are the type of technologies anticipated on bid for the new power plant IPP.





## Historical Monthly Peak Demand Oct 2012 - October 2018





# **Historical KWH Sales Nov 2014 - Oct 2018**



## SYSTEM GROSS HEAT RATE (KWH/Gal) Nov 2014 - Oct 2018



## Gross and Net Generation (KWH) Nov 2014 - Oct 2018



# Fuel Cargo and Fuel Consumption Costs (\$/bbl) Nov 2014 - Oct 2018



# CFO FINANCIAL HIGHLIGHT September 2018





## September 2018 Monthly Financial Highlight



|           | Through September 30, 2018    |                               |            |          |            |                      |          |  |  |  |  |  |  |
|-----------|-------------------------------|-------------------------------|------------|----------|------------|----------------------|----------|--|--|--|--|--|--|
| \$000     | Monthly<br>Budget<br>Revenues | Actual<br>Monthly<br>Revenues | Variance   |          | PY FY17    | CY vs PY<br>Variance |          |  |  |  |  |  |  |
| October   | \$ 13,873                     | \$ 13,625