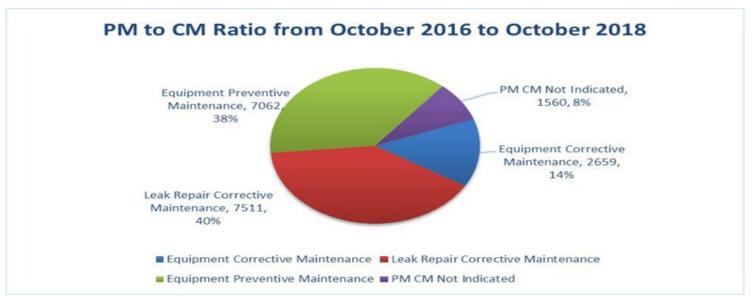

|              |                      |  |  |  |  |  |  |  |  |
|                             | Baza                                                | 0.60                |              |                      |  |  |  |  |  |  |  |  |
|                             | Umatac                                              | 0.52                |              |                      |  |  |  |  |  |  |  |  |
|                             | Inarajan                                            | 0.12                |              |                      |  |  |  |  |  |  |  |  |
|                             |                                                     | 14.10               | 886,460      | \$ 79,781            |  |  |  |  |  |  |  |  |



#### Asset Management for October 2018





#### **Operational Issues**

#### **Production & Distribution**

- Leak repair/detection
  - o Crews maintaining performance As of October 15<sup>th</sup>, there were 17 pending repairs
  - Contract pending for remote leak detection services services to begin in January 2019
  - GWA's Line and Leak Repair Unit has been nominated for and received MAGPRO award for Cost Savings/Innovative Idea of the Year (Large Department/Agency)
- WSCC
  - SCADA preparation on-going
- Production
  - Pump and motor inventories getting low; PUC approval of FY2019 purchases pending (Nov 29<sup>th</sup>)
  - o GWA crane is down again, pending repair; Well repair delayed because of crane rental PO issuance

#### Wastewater Collection & Treatment

- CCTV & Collections System:
  - SSES and CCTV-based repairs t