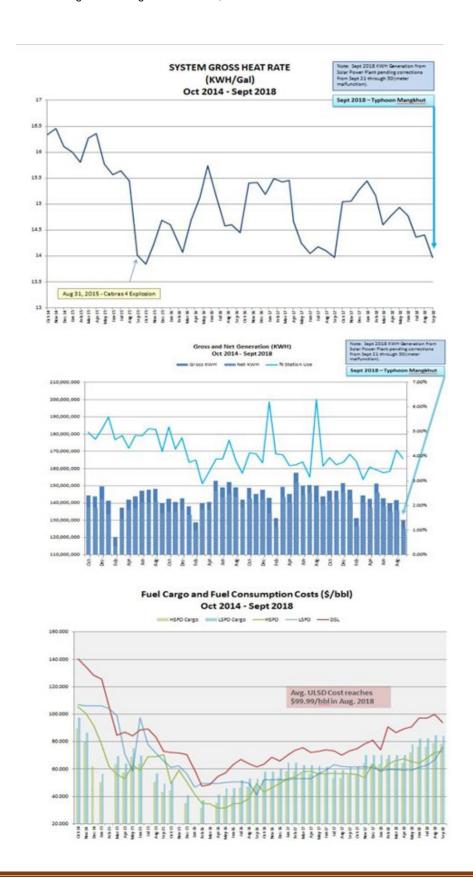

|            | \$  | 248.85 |                | 400 | 264.26  |                  | 5   | 279.68  |
| Increase (Decrease) in Total Bill                  |            |     | \$0.00 |                |     | \$15.42 |                  |     | \$30,84 |
| % Increase (Decrease) in Total Bill                |            |     | 0.00%  |                |     | 6.20%   |                  |     | 12.399  |
| % Increase (Decrease) in LEAC                      |            |     | 0.00%  |                |     | 10.00%  |                  |     | 19,999  |
| Cents/kWh                                          |            | 5   | 0.2488 |                | \$  | 0.2643  | 2                | 5   | 0.2797  |

### Historical Monthly Peak Demand Oct 2012 - Sept 2018



### Historical KWH Sales





### • PUC Docket 19-05 Standby Generators

GWA CRITICAL Water, and Wastewater ASSETS WIDESPREAD Difficult to recover immediately After Storms!!!



# HOW POWER IS DELIVERED

Substantial Repairs Need to be done before Customer Receives Power



### **T&D SYSTEM**

| Description          | Overhead<br>Miles | Underground<br>Miles | TOTAL<br>Miles |
|----------------------|-------------------|----------------------|----------------|
| Transmission Lines   | 154               | 35                   | 189            |
| Distribution Lines   | 1,331             | 307                  | 1,638          |
| Substations          | 29                |                      |                |
| Distribution Feeders | 67                |                      |                |
| GPA Customers Served |