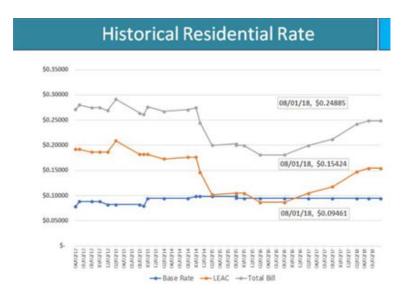

Schools Study: The Siemen's group will be in Guam in November to present their findings and recommendations on energy and water cost savings opportunities and supply options for the GDOE schools. We will be scheduling a session for the presentation. This \$250K study is funded by GPA from savings of the recent bond refinancing.
- 12. **LEAC Update**: Fuel prices have gone up in the past couple of months. Attached are slides showing the Historical LEAC Over (Under) Recovery and scenario model runs with the latest fuel price from Oct 10<sup>th</sup> to 15<sup>th</sup>.
- 13. **Key Performance Indicators:** The following are indicators thru September 2018. Key points include:
  - Fuel oil cost continued to climb
  - · Peak demand has dropped substantially
  - KWH sales continue to decline





### Historical LEAC Over (Under) Recovery

|          | Actual Over   | <b>Actual Over</b> |          | App | eriod      | LEAC P    |
|----------|---------------|--------------------|----------|-----|------------|-----------|
| 1        | der) Recovery | (Une               | Rate     |     | То         | From      |
| 62       | (3,040,418)   | 5                  | 0.192310 | S   | 7/31/2012  | 4/1/2012  |
|          | (2,494,052)   | 5                  | 0.186834 | \$  | 1/31/2013  | 8/1/2012  |
|          | 1,345,259     | \$                 | 0.209271 | \$  | 7/31/2013  | 2/1/2013  |
|          | 1,300,093     | \$                 | 0.182054 | \$  | 10/31/2013 | 8/1/2013  |
|          | (1,137,034)   | 5                  | 0.172986 | \$  | 7/31/2014  | 2/1/2014  |
|          | (4,646