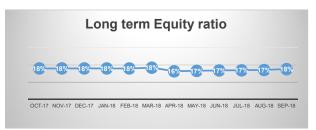

|                         |  |

No. of Days -YTD

Days liquidity

Total Operating expenses excluding deprec

ΑxΒ











365

64,817,967

300,593

216

GPA 302 10/18/2018

#### GUAM POWER AUTHORITY ACCRUED REVENUE SEPTEMBER 2018

|                            |          | FOR THE MONTH ENDED SEPTEMBER |         |             |         | TWELVE MONTHS ENDED SEPTEMBER |         |                         |
|----------------------------|----------|-------------------------------|---------|-------------|---------|-------------------------------|---------|-------------------------|
|                            |          | 2018                          |         | 2017        |         | 2018                          |         | 2017                    |
| KWH SALES:                 |          |                               |         |             |         |                               |         |