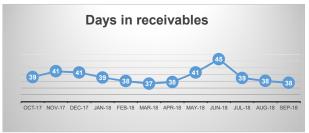

|                         |  |

No. of Days -YTD

Days liquidity

Total Operating expenses excluding deprec

ΑxΒ











365

64,817,967

300,593

216

GPA 302 10/18/2018

#### GUAM POWER AUTHORITY ACCRUED REVENUE SEPTEMBER 2018

|                            |          | FOR THE MONTH ENDED SEPTEMBER |         |             |         | TWELVE MONTHS ENDED SEPTEMBER |         |                         |
|----------------------------|----------|-------------------------------|---------|-------------|---------|-------------------------------|---------|-------------------------|
|                            |          | 2018                          |         | 2017        |         | 2018                          |         | 2017                    |
| KWH SALES:                 |          |                               |         |             |         |                               |         |