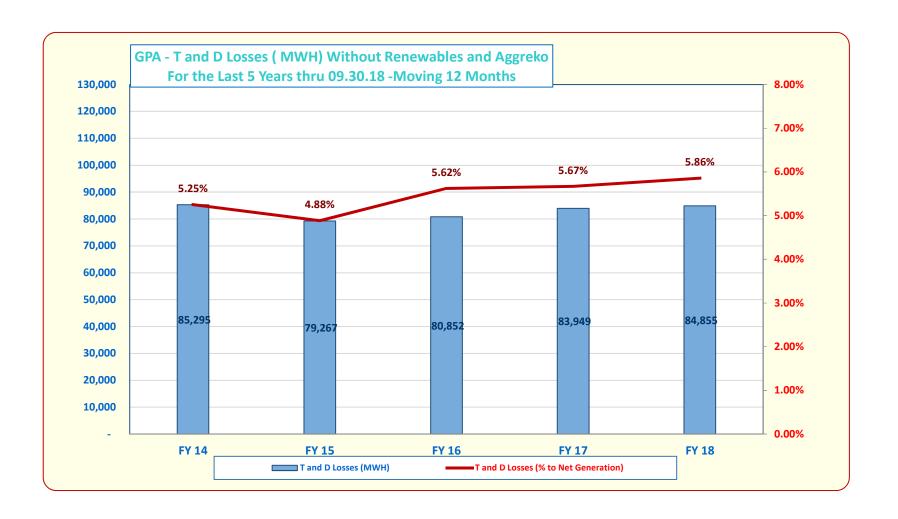

99 | 54,904,634                              | 43,040,252<br>4,214,565     | 7.68%                    | <b>25,826,</b> 0<br>5,271,  |                    | <b>1,381,719</b> (53,808)   | -1.01%                    |
| Grand Total                                   | 378,328,873                      | 331,074,056                             | 47,254,817                  | 14.27%                   | 31,097,0                    |                    | 1,327,911                   | 4.46%                     |
|                                               | -                                | -                                       |                             |                          |                             | -                  |                             |                           |











GUAM POWER AUTHORITY
GOVERNMENT ACCOUNTS RECEIVABLE
BILLING UP TO 10/31/2018 and Payment Applied as of 11/16/2018

| Current (10/18 Billing due 11/30/18                   |
|-------------------------------------------------------|
| 30 days Arrears (09/18 due 10/15/18)                  |
| 60 days and over Arrears (08/18 billing due 09/15/18) |

| I                                                                                                                                                                                                                                      |