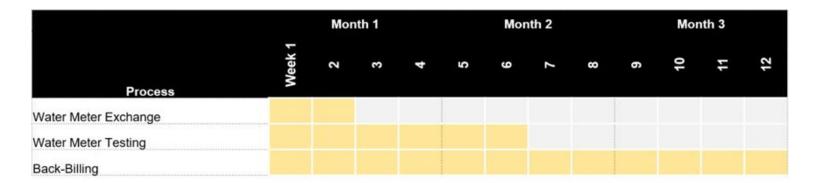

erstand why they are being back-billing for prior year service dates
- Media reporting on back-billing and championing campaign for GWA to improve or eliminate back-billing

#### New Steps Added to Back-Billing Process

- Improve communication by:
  - 1. Send customer a letter indicating meter has been replaced (with in 10 working days)
  - 2. For failed meters, send customer a letter indicating meter has been tested and account is under review for potential back-billing (with in 31 working days)
  - 3. If back-bill is required, send customer a letter with easily understandable calculations explaining charges for prior period water consumption (with in 49 working days)
- Researching future opportunities to improve speed and accuracy of process

#### Current and Proposed Process Timelines



#### Marbo (Andy-South) Wells – Status

- Reversion documents / Notice of Entry filed by Office of U. S. Attorney in U.S District Court; property has reverted to U.S.
   Gov't (pending transfer to DoD)
- Informally advised that reservation was included so GWA will retain ownership of wells and no-cost easement being considered for access and use of well sites
- A copy of the reservation will be submitted to Department of Land Management. The property will be on the priority listing for the DOD Joint Land Use Group consideration for transfer to GWA.
- Press release will be issued.

#### One Guam Update

- Tumon Maui Well:
  - Hatch repair pending
  - VFD for one of ventilation fans being evaluated
- Santa Rosa Tank:
  - NAVFACMAR CO has briefed Andersen MSG (Missions Support Group) comman