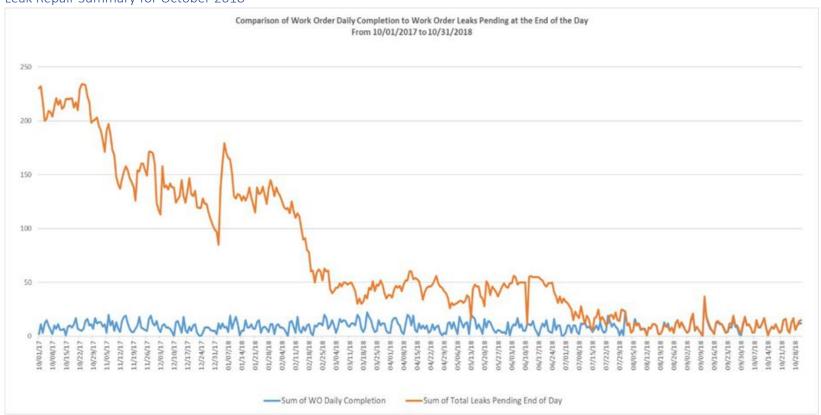

|

## NRW - Update

- Water Loss Control Program activities are on-going
  - o Latest numbers show water losses (real losses) at 49.4%.
  - o Production meter replacement program is under design for 65 well sites. Portable flow meter is being procured to calibrate existing meters.
  - District Metering Areas are currently being developed for pilot project. Locations have been identified. Grant application was submitted for this pilot project
  - o DOI Grant application has been approved for training and equipment; Procurement has been initiated.



## Leak Repair Summary for October 2018







#### Assumptions:

- 1. Leak rate = 4 gpm
- 2. Cost per kgal = \$4.00

## GUAM WATERWORKS AUTHORITY OCTOBER 31, 2018 FINANCIAL AND RELATED REPORTS TABLE OF CONTENTS

|                                              | SCHEDULES | PAGE |
|----------------------------------------------|-----------|------|
| BALANCE SHEET                                | Α         | 2    |
| INCOME STATEMENT MTD ACTUALS VS MTD BUDGET   | В         | 3    |
| INCOME STATEMENT MTD ACTUALS FY19 VS FY18    | С         | 4    |
| INCOME STATEMENT YTD ACTUALS VS YTD BUDGET   | D         | 5    |
| INCOME STATEMENT YTD ACTUALS FY19 VS FY18    | E         | 6    |
| BOND COMPLIANCE                              | F         | 7    |
| SCHEDULE OF CASH RESTRICTED/UNRESTRICTED     | G         | 8    |
| STATEMENT OF C