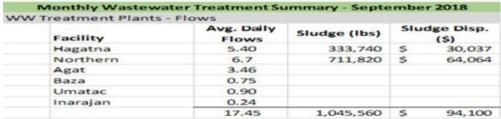

| 18 Aug-18 Sep-18      |

| DW Status as o    | 19/30/2018 |
|-------------------|------------|
| Active            | 100        |
| Grounded<br>motor | 1          |
| Out of commission | 11         |
| Secured, PFOs     | 2          |
| Standby           | 6          |
| TOTAL             | 120        |





### Wastewater Treatment





### Asset Management for September 2018





#### Operational Issues

#### Production & Distribution

- Leak repair
  - o Crews maintaining performance As of October 15th, there were 17 pending repairs
  - Notice of Award has been awarded for advanced remote leak detection services
  - GWA's Line and Leak Repair Unit has been nominated for and received MAGPRO award for Cost Savings/Innovative Idea of the Year (Large Department/Agency)
- WSCC
  - o SCADA preparation on-going
  - o Successfully coordinated activation of new Yigo WBPS to maintain service at Mt. Santa Rosa when Y-15 recently went down
  - o Reservoir levels have been stable with very good levels maintained
- Pump and motor inventories okay; additional procurement for FY2019 is in the works
- . Ugum WTP Contractors on-site