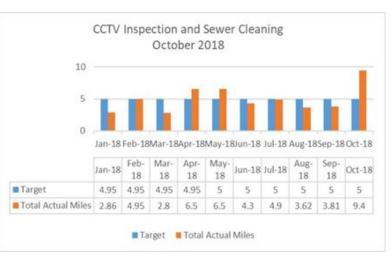

Northern                                   | 22                 | 52             | 48                 | 92.3%            |  |  |  |  |  |  |  |  |  |
|         | Central                                    | 29                 | 65             | 55                 | 84.6%            |  |  |  |  |  |  |  |  |  |
|         | Southern                                   | 25                 | 52             | 48                 | 92.3%            |  |  |  |  |  |  |  |  |  |
|         |                                            | 76                 | 169            | 151                | 89.3%            |  |  |  |  |  |  |  |  |  |
|         |                                            |                    |                |                    |                  |  |  |  |  |  |  |  |  |  |





#### Wastewater Treatment

|                             | Monthly Wastewater Treatment Summary - October 2018 |                     |              |                      |  |  |  |  |  |  |  |  |
|-----------------------------|-----------------------------------------------------|---------------------|--------------|----------------------|--|--|--|--|--|--|--|--|
| WW Treatment Plants - Flows |                                                     |                     |              |                      |  |  |  |  |  |  |  |  |
|                             | Facility                                            | Avg. Daily<br>Flows | Sludge (lbs) | Sludge Disp.<br>(\$) |  |  |  |  |  |  |  |  |
|                             | Hagatna                                             | 4.9