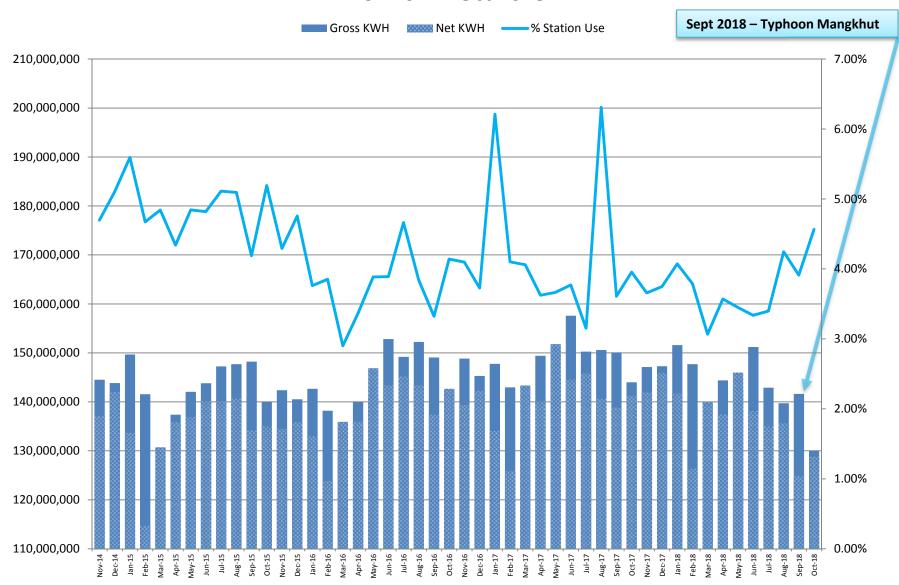

Energy Park Power Plant in Holland, Michigan Combined Cycle CT Power Plant commissioned in 2017 with 2 CT x 1 Heat Recovery Steam Generator (HRSG) configuration for about 125-145MW output
  - Marquette Energy Center in Marquette, Michigan -Reciprocating Engine Plant commission in 2017 (~ 50MW 3 x 17 MW units)

The purpose of the plant visit is to see these technologies in operation and discuss any operational or maintenance concerns or issues from the plant owners and operators. These are the type of technologies anticipated on bid for the new power plant IPP.





## Historical Monthly Peak Demand Oct 2012 - October 2018





# **Historical KWH Sales Nov 2014 - Oct 2018**



## SYSTEM GROSS HEAT RATE (KWH/Gal) Nov 2014 - Oct 2018



## Gross and Net Generation (KWH) Nov 2014 - Oct 2018



# Fuel Cargo and Fuel Consumption Costs (\$/bbl) Nov 2014 - Oct 2018



# CFO FINANCIAL HIGHLIGHT September 2018





## September 2018 Monthly Financial Highlight



|           | Through September 30, 2018    |                               |            |          |            |                      |          |  |  |  |  |  |  |
|-----------|-------------------------------|-------------------------------|------------|----------|------------|----------------------|----------|--|--|--|--|--|--|
| \$000     | Monthly<br>Budget<br>Revenues | Actual<br>Monthly<br>Revenues | Variance   |          | PY FY17    | CY vs PY<br>Variance |          |  |  |  |  |  |  |
| October   | \$ 13,873                     | \$ 13,625                     | \$ (248)   | Ţ        | \$ 13,702  | \$ (77)