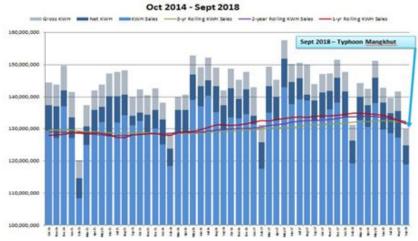

|            | \$  | 248.85 |                | 400 | 264.26  |                  | 5   | 279.68  |
| Increase (Decrease) in Total Bill                  |            |     | \$0.00 |                |     | \$15.42 |                  |     | \$30,84 |
| % Increase (Decrease) in Total Bill                |            |     | 0.00%  |                |     | 6.20%   |                  |     | 12.399  |
| % Increase (Decrease) in LEAC                      |            |     | 0.00%  |                |     | 10.00%  |                  |     | 19,999  |
| Cents/kWh                                          |            | 5   | 0.2488 |                | \$  | 0.2643  | 2                | 5   | 0.2797  |

### Historical Monthly Peak Demand Oct 2012 - Sept 2018



### Historical KWH Sales





### • PUC Docket 19-05 Standby Generators

GWA CRITICAL Water, and Wastewater ASSETS WIDESPREAD Difficult to recover immediately After Storms!!!



# HOW POWER IS DELIVERED

Substantial Repairs Need to be done before Customer Receives Power



### **T&D SYSTEM**

| Description          | Overhead<br>Miles | Underground<br>Miles | TOTAL<br>Miles |
|----------------------|-------------------|----------------------|----------------|
| Transmission Lines   | 154               | 35                   | 189            |
| Distribution Lines   | 1,331             | 307                  | 1,638          |
| Substations          | 29                |                      |                |
| Distribution Feeders | 67                |                      |                |
| GPA Customers Served