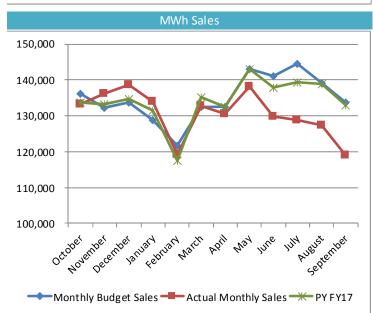

|  |  |  |  |
| June      | 14,386                        | 13,201                        | \$ (1,185) | Ţ | 13,722     | \$ (521)             | Ţ        |  |  |  |  |  |
| July      | 14,759                        | 13,446                        | \$ (1,313) | Ţ | 14,151     | \$ (705)             | Ţ        |  |  |  |  |  |
| August    | 14,183                        | 13,047                        | \$ (1,136) | 1 | 14,244     | \$ (1,197)           | Ţ        |  |  |  |  |  |
| September | 13,651                        | 12,700                        | \$ (951)   | Ţ | 13,874     | \$ (1,174)           | <b>↓</b> |  |  |  |  |  |
| Total     | \$ 165,064                    | \$ 161,008                    | \$ (4,055) |   | \$ 164,649 | \$ (3,641)           |          |  |  |  |  |  |



|           | 111104511 3CP 1CP 1CP 1CP 1CP 1CP 1CP 1CP 1CP 1CP 1 |                            |          |          |           |                      |          |  |  |  |  |  |
|-----------|-----------------------------------------------------|----------------------------|----------|----------|-----------|----------------------|----------|--|--|--|--|--|
| mwh       | Monthly<br>Budget Sales                             | Actual<br>Monthly<br>Sales | Variance |          | PY FY17   | CY vs PY<br>Variance |          |  |  |  |  |  |
| October   | 136,219                                             | 133,262                    | (2,957)  | 1        | 133,620   | (358)                | Ţ        |  |  |  |  |  |
| November  | 132,132                                             | 136,044