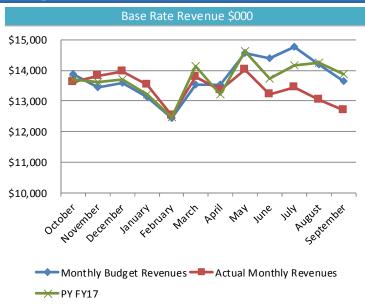

bout 125-145MW output
  - Marquette Energy Center in Marquette, Michigan -Reciprocating Engine Plant commission in 2017 (~ 50MW 3 x 17 MW units)

The purpose of the plant visit is to see these technologies in operation and discuss any operational or maintenance concerns or issues from the plant owners and operators. These are the type of technologies anticipated on bid for the new power plant IPP.





## Historical Monthly Peak Demand Oct 2012 - October 2018





# **Historical KWH Sales Nov 2014 - Oct 2018**



## SYSTEM GROSS HEAT RATE (KWH/Gal) Nov 2014 - Oct 2018



## Gross and Net Generation (KWH) Nov 2014 - Oct 2018



# Fuel Cargo and Fuel Consumption Costs (\$/bbl) Nov 2014 - Oct 2018



# CFO FINANCIAL HIGHLIGHT September 2018





## September 2018 Monthly Financial Highlight



|           | Through September 30, 2018    |                               |            |          |            |                      |          |  |  |  |  |  |  |
|-----------|-------------------------------|-------------------------------|------------|----------|------------|----------------------|----------|--|--|--|--|--|--|
| \$000     | Monthly<br>Budget<br>Revenues | Actual<br>Monthly<br>Revenues | Variance   |          | PY FY17    | CY vs PY<br>Variance |          |  |  |  |  |  |  |
| October   | \$ 13,873                     | \$ 13,625                     | \$ (248)   | Ţ        | \$ 13,702  | \$ (77)              | Ţ        |  |  |  |  |  |  |
| November  | 13,451                        | 13,827                        | \$ 376     | <b>†</b> | 13,622     | \$ 205