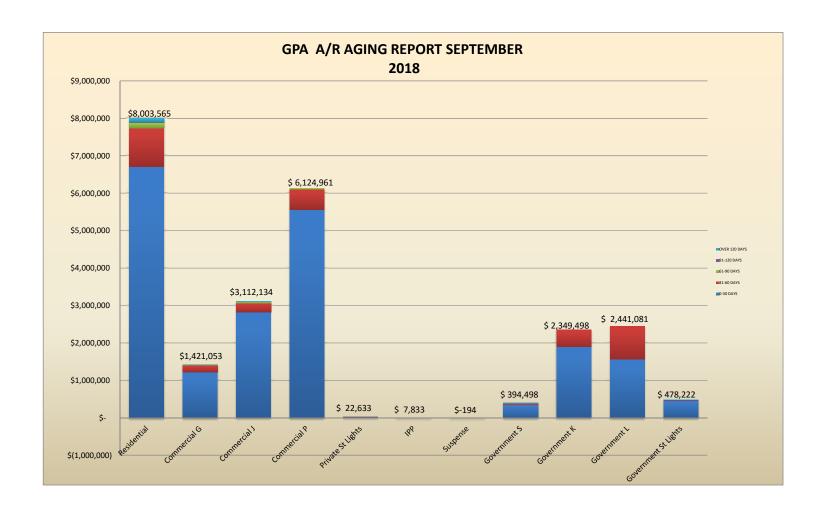

904,634                              | 43,040,252<br>4,214,565     | 7.68%                    | <b>25,826,</b> 0<br>5,271,  |                    | <b>1,381,719</b> (53,808)   | -1.01%                    |
| Grand Total                                   | 378,328,873                      | 331,074,056                             | 47,254,817                  | 14.27%                   | 31,097,0                    |                    | 1,327,911                   | 4.46%                     |
|                                               | -                                | -                                       |                             |                          |                             | -                  |                             |                           |











GUAM POWER AUTHORITY
GOVERNMENT ACCOUNTS RECEIVABLE
BILLING UP TO 10/31/2018 and Payment Applied as of 11/16/2018

| Current (10/18 Billing due 11/30/18                   |
|-------------------------------------------------------|
| 30 days Arrears (09/18 due 10/15/18)                  |
| 60 days and over Arrears (08/18 billing due 09/15/18) |

| I                                                                                                                                                                                                                                      |