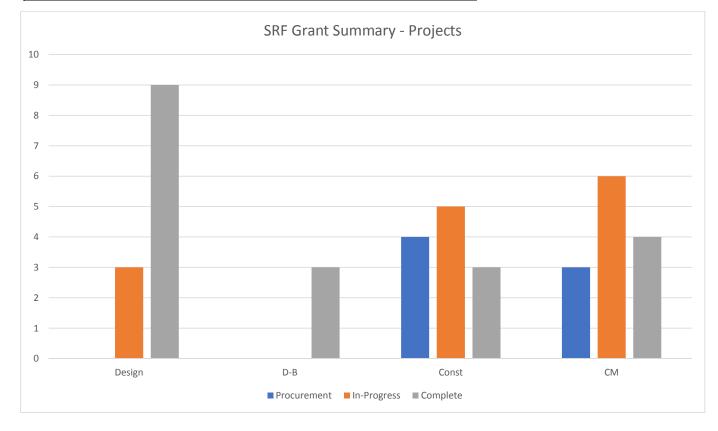

to complete all Court Order items is December 31, 2020.
- Overflow or Bypass events reported to USEPA:
  - o 11/05/2018, Yigo Pump Station sewer overflow broken compressor hose
  - o Umatac WWTP, Bypass 10/18/2018 to 11/06/2018 (ended Nov. 6, 2018)

# CIP Summary

Pending reconciliation between Engineering and Finance

13

40

33%

**SRF Grant Summary** 

7

18%

CM

Totals

| SRF Grant Summary - Projects (Sep 2018) |   |   |   |    |     |
|-----------------------------------------|---|---|---|----|-----|
| Procurement In-Progress Complete Totals |   |   |   |    |     |
| Design                                  | 0 | 3 | 9 | 12 | 30% |
| D-B                                     | 0 | 0 | 3 | 3  | 8%  |
| Const                                   | 4 | 5 | 3 | 12 | 30% |

19

48%

14

35%



| SRF Grant Summary - Contract Amounts (Sep 2018) |             |                |                 |               |     |
|-------------------------------------------------|-------------|----------------|-----------------|---------------|-----|
|                                                 | Procureme   | nt In-Progress | Complete        | Totals        | %   |
| Design                                          | \$ -        | \$ 4,892,28    | 6 8,249,328     | \$ 13,141,614 | 25% |
| D-B                                             | \$ -        | \$ -           | \$ 4,108,217    | \$ 4,108,217  | 8%  |
| Const                                           | 6,275,782   | \$ 19,309,04   | 3 \$ 5,086,130  | \$ 30,670,955 | 58% |
| СМ                                              | \$ -