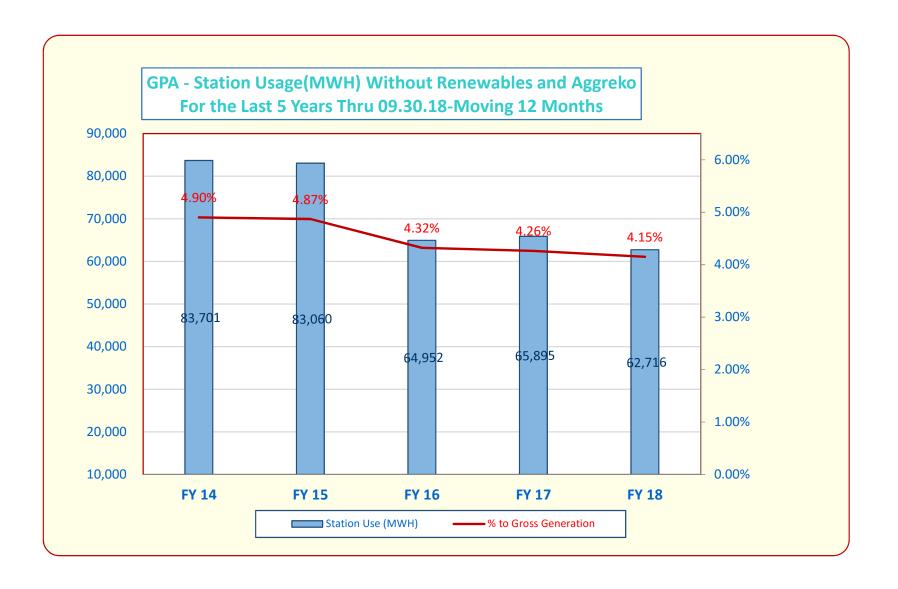

54,904,634                              | 43,040,252<br>4,214,565     | 7.68%                    | <b>25,826,</b> 0<br>5,271,  |                    | <b>1,381,719</b> (53,808)   | -1.01%                    |
| Grand Total                                   | 378,328,873                      | 331,074,056                             | 47,254,817                  | 14.27%                   | 31,097,0                    |                    | 1,327,911                   | 4.46%                     |
|                                               | -                                | -                                       |                             |                          |                             | -                  |                             |                           |











GUAM POWER AUTHORITY
GOVERNMENT ACCOUNTS RECEIVABLE
BILLING UP TO 10/31/2018 and Payment Applied as of 11/16/2018

| Current (10/18 Billing due 11/30/18                   |
|-------------------------------------------------------|
| 30 days Arrears (09/18 due 10/15/18)                  |
| 60 days and over Arrears (08/18 billing due 09/15/18) |

| I                                                                                                                                                                                                                                      |