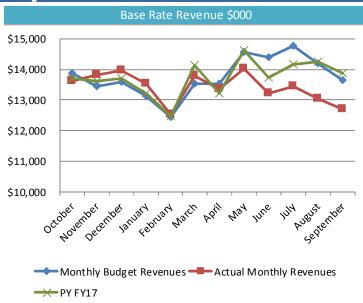

$2  | 248.85 |           | \$  | 252.66        |                 | \$ | 256.48        |
| Increase (Decrease) in Total Bill                  |                 |      | \$0.00 |           |     | <u>\$3.81</u> |                 |    | <u>\$7.63</u> |
| % Increase (Decrease) in Total Bill                |                 |      | 0.00%  |           |     | 1.53%         |                 |    | 3.07%         |
| % Increase (Decrease) in LEAC                      |                 |      | 0.00%  |           |     | 2.47%         | _               |    | 4.95%         |
| Cents/kWh                                          |                 | \$ ( | 0.2488 |           | \$  | 0.2527        |                 | \$ | 0.2565        |





#### 1

## **September 2018 Monthly Financial Highlight**



|           | Through September 30, 2018    |                               |            |   |            |                      |          |  |  |  |  |  |
|-----------|-------------------------------|-------------------------------|------------|---|------------|----------------------|----------|--|--|--|--|--|
| \$000     | Monthly<br>Budget<br>Revenues | Actual<br>Monthly<br>Revenues | Variance   |   | PY FY17    | CY vs PY<br>Variance |          |  |  |  |  |  |
| October   | \$ 13,873                     | \$ 13,625                     | \$ (248)   | Ţ | \$ 13,702  | \$ (77)              | <b>↓</b> |  |  |  |  |  |
| November  | 13,451                        | 13,827                        | \$ 376     | 1 | 13,622     | \$ 205               | 1        |  |  |  |  |  |
| December  |