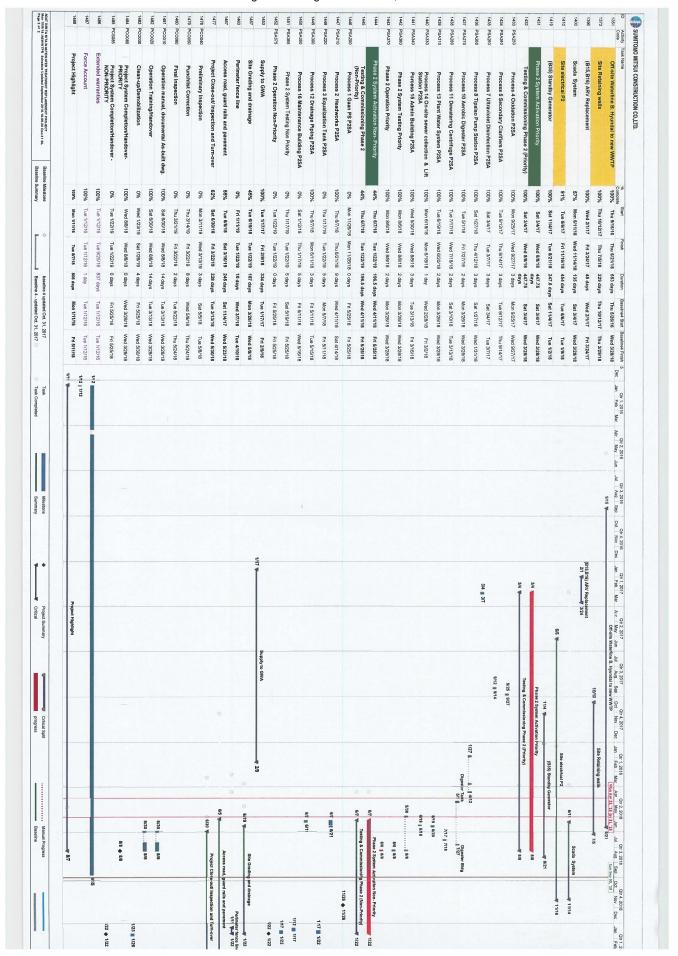

| 0 mm                     | 13.5 mm<br>43.9 mm                              | 8.9 mm                | 1 mm<br>0.3 mm                                   | Sum                | Precip. Accum. |



| ATT          |  |
|--------------|--|
| ATTACHMENT 4 |  |
| UT 4         |  |
|              |  |
|              |  |
|              |  |





| CCO Regular I | viceting iv | overliber 27, 2016 - GWA |  |
|---------------|-------------|--------------------------|--|
|               |             | ATTACHMENT 5             |  |
|               |             |                          |  |



| COO Regular Meeting 140 |              |  |
|-------------------------|--------------|--|
|                         | ATTACHMENT 6 |  |
|                         |              |  |







### GUAM WATERWORKS AUTHORITY "Better Water. Better Lives."

Gloria B. Nelson Public Service Building | 688 Route 15, Mangilao, Guam 96913 P.O. Box 3010, Hagatna, Guam 96932 Tel. No. (671) 300-6846 Fax. No. (671) 648-3290

October 29, 2018

Mr. Takeyuki Shiino General Manager Sumitomo Mitsui Construction Co., Ltd. (Guam Office) P.O. Box 9670 Tamuning, Guam 96931

Reference:

GWA Project No. S14-002-BND; Construction of Agat-Santa Rita Wastewater Treatment

Plant Replacement

Subject:

SMCC Letter LT-18-020, Request for Project Time Extension

Dear Mr. Shiino:

GWA is very aware of the issues SMCC has faced with regard to labor on this important project. In fact, GWA has been very proactive in working with all members of the Project Team - including SMCC, the Engineer of Record, and the