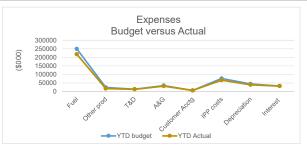

|
| Net income before capital contribution |    | (84)              |    | 3,759                 | (3,844)            | 996                     | 13,629                  | (12,634)               |
| Grants from the U.S. Government        |    | -                 |    | -                     | -                  | -                       | 116                     | (116)                  |
| Increase (decrease) in net assets      |    | (84)              |    | 3,759                 | (3,844)            | 996                     | 13,745                  | (12,750)               |
|                                        |    |                   |    |                       |                    |                         |                         |                        |





| Debt service coverage<br>September 30, 2018                                      |       |        |    |          |     |    |                  |   |              |   |             |
|----------------------------------------------------------------------------------|-------|--------|----|----------|-----|----|------------------|---|--------------|---|-------------|
|                                                                                  | 2014  |        |    | 2015     |     | R  | lestated<br>2016 |   | 2017         |   | YTD<br>2018 |
| Funds Available for Debt Service                                                 |       |        |    | _0.0     |     |    |                  |   |              |   |             |
| Earnings from Operations