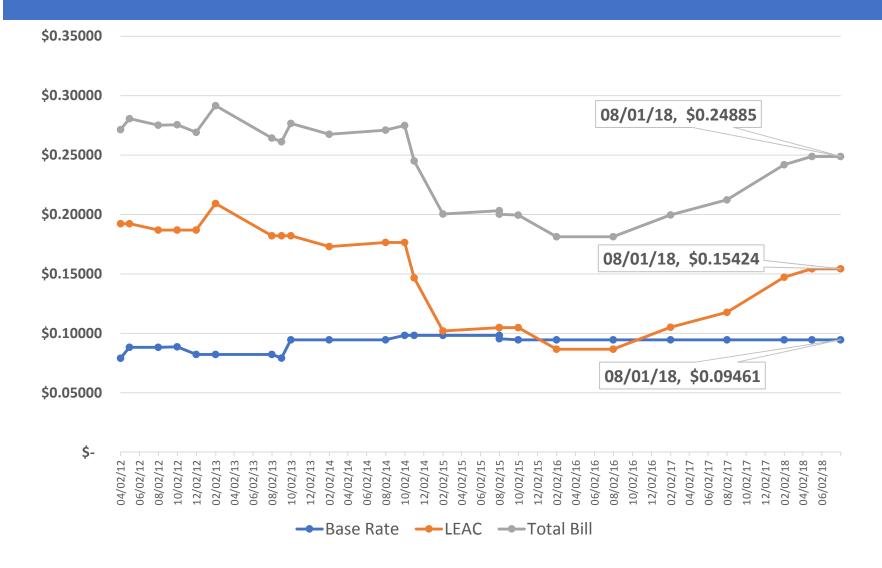

| 2014 | 2015 | 2016 | 2017 | 2018     |
| Senior lien coverage                               | 3.16 | 3.62 | 3.28 | 2.65 | 2.68     |
| Aggregate debt service coverage                    | 1.98 | 2.62 | 3.28 | 2.65 | 2.68     |
|                                                    |      |      |      |      |          |
| Debt service coverage (DSC) calculation-IPP as O&M |      |      |      |      |          |
| Senior lien coverage                               | 2.55 | 2.56 | 2.45 | 1.79 | 1.80     |
| Aggregate debt service coverage                    | 1.41 | 1.85 | 2.45 | 1.79 | 1.80     |

Under recovery of LEAC - \$8.4 million





# LEAC UPDATE





## LEAC Update - GPA Fuel Purchases (Per Barrel)







## Historical Residential LEAC Rate







## Historical Residential Rate







# Historical LEAC Over (Under) Recovery

| LEAC P    | eriod      | Αp | proved LEAC |    | <b>Actual Over</b> |
|-----------|------------|----|-------------|----|--------------------|
| From      | То         |    | Rate        | (U | nder) Recovery     |
| 4/1/2012  | 7/31/2012  | \$ | 0.192310    | \$ | (3,040,418)        |
| 8/1/2012  | 1/31/2013  | \$ | 0.186834    | \$ | (2,494,052)        |
| 2/1/2013  | 7/31/2013  | \$ | 0.209271    | \$ | 1,345,259          |
| 8/1/2013  | 10/31/2013 | \$ | 0.182054    | \$ | 1,300,093          |
| 2/1/2014  | 7/31/2014  | \$ | 0.172986    | \$ | (1,137,034)        |
| 8/1/2014  | 10/31/2014 | \$ | 0.176441    | \$ | (4,646,872)        |
| 11/1/2014 | 1/31/2015  | \$ | 0.146666    | \$ | 661,428            |
| 2/1/2015  | 7/31/2015  | \$ | 0