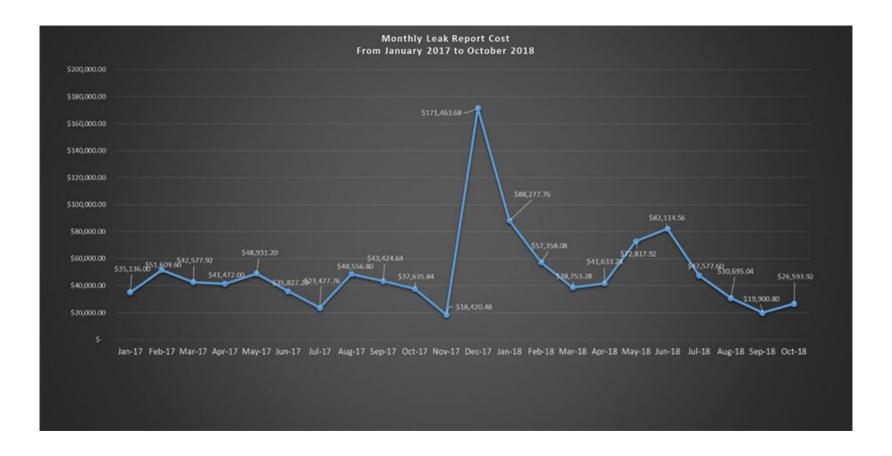

|

## NRW - Update

- Water Loss Control Program activities are on-going
  - o Latest numbers show water losses (real losses) at 49.4%.
  - o Production meter replacement program is under design for 65 well sites. Portable flow meter is being procured to calibrate existing meters.
  - District Metering Areas are currently being developed for pilot project. Locations have been identified. Grant application was submitted for this pilot project
  - o DOI Grant application has been approved for training and equipment; Procurement has been initiated.



## Leak Repair Summary for October 2018







#### Assumptions:

- 1. Leak rate = 4 gpm
- 2. Cost per kgal = \$4.00

## GUAM WATERWORKS AUTHORITY OCTOBER 31, 2018 FINANCIAL AND RELATED REPORTS TABLE OF CONTENTS

|                                              | SCHEDULES | PAGE |
|----------------------------------------------|-----------|------|
| BALANCE SHEET                                | Α         | 2    |
| INCOME STATEMENT MTD ACTUALS VS MTD BUDGET   | В         | 3    |
| INCOME STATEMENT MTD ACTUALS FY19 VS FY18    | С         | 4    |
| INCOME STATEMENT YTD ACTUALS VS YTD BUDGET   | D         | 5    |
| INCOME STATEMENT YTD ACTUALS FY19 VS FY18    | E         | 6    |
| BOND COMPLIANCE                              | F         | 7    |
| SCHEDULE OF CASH RESTRICTED/UNRESTRICTED     | G         | 8    |
| STATEMENT OF CASH