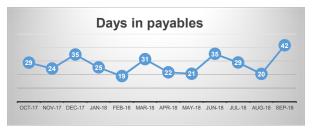

|                         |  |

No. of Days -YTD

Days liquidity

Total Operating expenses excluding deprec

ΑxΒ











365

64,817,967

300,593

216

GPA 302 10/18/2018

#### GUAM POWER AUTHORITY ACCRUED REVENUE SEPTEMBER 2018

|                            |          | FOR THE MONTH ENDED SEPTEMBER |         |             |         | TWELVE MONTHS ENDED SEPTEMBER |         |                         |
|----------------------------|----------|-------------------------------|---------|-------------|---------|-------------------------------|---------|-------------------------|
|                            |          | 2018                          |         | 2017        |         | 2018                          |         | 2017                    |
| KWH SALES:                 |          |                               |         |             |         |                               |         |