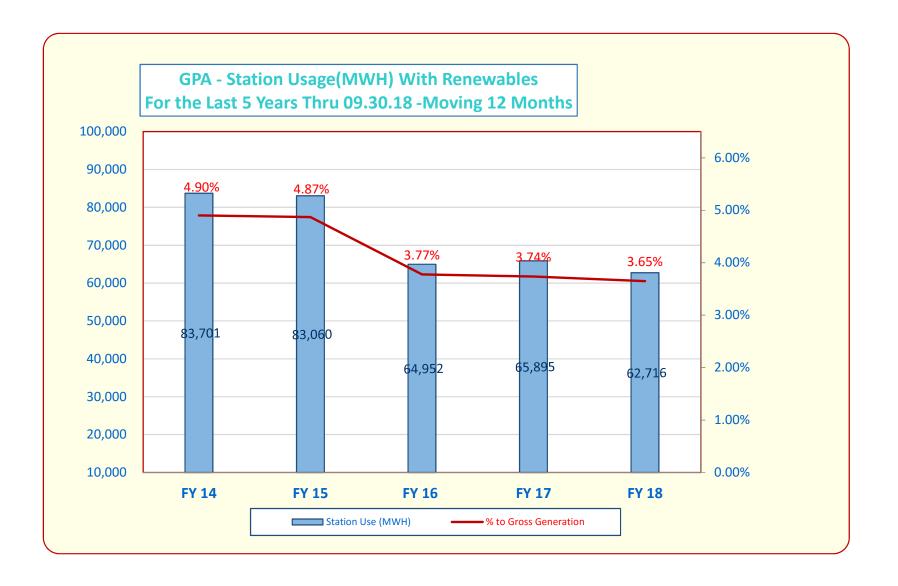

4,904,634                              | 43,040,252<br>4,214,565     | 7.68%                    | <b>25,826,</b> 0<br>5,271,  |                    | <b>1,381,719</b> (53,808)   | -1.01%                    |
| Grand Total                                   | 378,328,873                      | 331,074,056                             | 47,254,817                  | 14.27%                   | 31,097,0                    |                    | 1,327,911                   | 4.46%                     |
|                                               | -                                | -                                       |                             |                          |                             | -                  |                             |                           |











GUAM POWER AUTHORITY
GOVERNMENT ACCOUNTS RECEIVABLE
BILLING UP TO 10/31/2018 and Payment Applied as of 11/16/2018

| Current (10/18 Billing due 11/30/18                   |
|-------------------------------------------------------|
| 30 days Arrears (09/18 due 10/15/18)                  |
| 60 days and over Arrears (08/18 billing due 09/15/18) |

| I                                                                                                                                                                                                                                      |