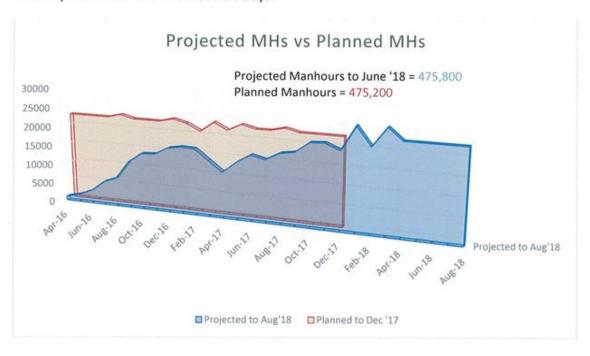

analysis.
- SMCC is using a past average of total laborers (74) available to project the additional
  time required to complete the project, which was less than the number of actual
  laborers employed at the project when the request for time extension was made. This
  ignores what GWA believes should be the focus for SMCC, which is maintaining the 110+
  laborers on the project in April 2018 through the end of the project period in order to
  minimize any further delay.

GWA believes a more realistic analysis of manhours is needed to support a reasonable request for time extension due to the labor issues facing SMCC. The graphic below is based on more reasonable assumptions for maintaining a labor force SMCC already achieved (110+) and driving for completion to minimize schedule delays.



Letter to SMCC October 29, 2018 Page 3 of 3

Notwithstanding the conservative assumptions that SMCC has used with regard to scale-up and ramp-down, and an 8-hour work day, GWA's analysis and projection supports a reasonable time extension through August of 2018. The fact that we are already in October, and SMCC has not yet completed major elements of the work required for substantial completion is of critical concern to both GWA Management and Governance, and to the U.S. Environmental Protection Agency (USEPA), which continues to threaten GWA with additional action under the Court Order.

GWA is willing to provide a contract extension in accordance with our analysis above. However, we intend to assess liquidated damages beginning September 1, 2018 as set forth in the Contract. In the eve