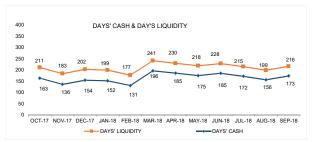

|                         |  |

No. of Days -YTD

Days liquidity

Total Operating expenses excluding deprec

ΑxΒ











365

64,817,967

300,593

216

GPA 302 10/18/2018

#### GUAM POWER AUTHORITY ACCRUED REVENUE SEPTEMBER 2018

|                            |          | FOR THE MONTH ENDED SEPTEMBER |         |             |         | TWELVE MONTHS ENDED SEPTEMBER |         |                         |
|----------------------------|----------|-------------------------------|---------|-------------|---------|-------------------------------|---------|-------------------------|
|                            |          | 2018                          |         | 2017        |         | 2018                          |         | 2017                    |
| KWH SALES:                 |          |                               |         |             |         |                               |         |