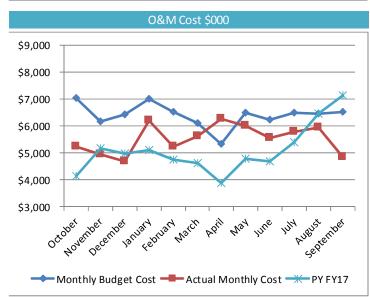

</b> | 15,596     | 5,258                | 1        |
| June      | 21,672                        | 19,252                        | (2,420)    | <b>↓</b> | 14,859     | 4,393                | †        |
| July      | 22,185                        | 19,457                        | (2,728)    | <b>↓</b> | 15,175     | 4,282                | 1        |
| August    | 21,369                        | 19,597                        | (1,772)    | <b>↓</b> | 16,947     | 2,650                | <b>†</b> |
| September | 20,534                        | 18,398                        | (2,136)    | <b>↓</b> | 15,895     | 2,503                | 1        |
| Total     | \$ 248,677                    | \$ 217,321                    | \$(31,356) |          | \$ 166,425 | \$ 50,896            |          |



| \$000     | Monthly<br>Budget Co |    | Actual<br>Monthly Cost | Variance  |          | PY FY17   | CY vs PY<br>Variance |          |
|-----------|----------------------|----|------------------------|-----------|----------|-----------|----------------------|----------|
| October   | \$ 7,0               | 40 | 5,239                  | 1,801     | 1        | 4,135     | (1,103)              | 1        |
| November  | 6,1                  | 82 | 4,941                  | 1,240     | 1        | 5,158     | 217                  | <b>†</b> |
| December  | 6,4                  | 28 | 4,694                  | 1,735     | 1        | 4,966     | 273                  | 1        |
| January   | 7,0                  | 01 | 6,204                  | 797       | 1        | 5,092     | (1,112)