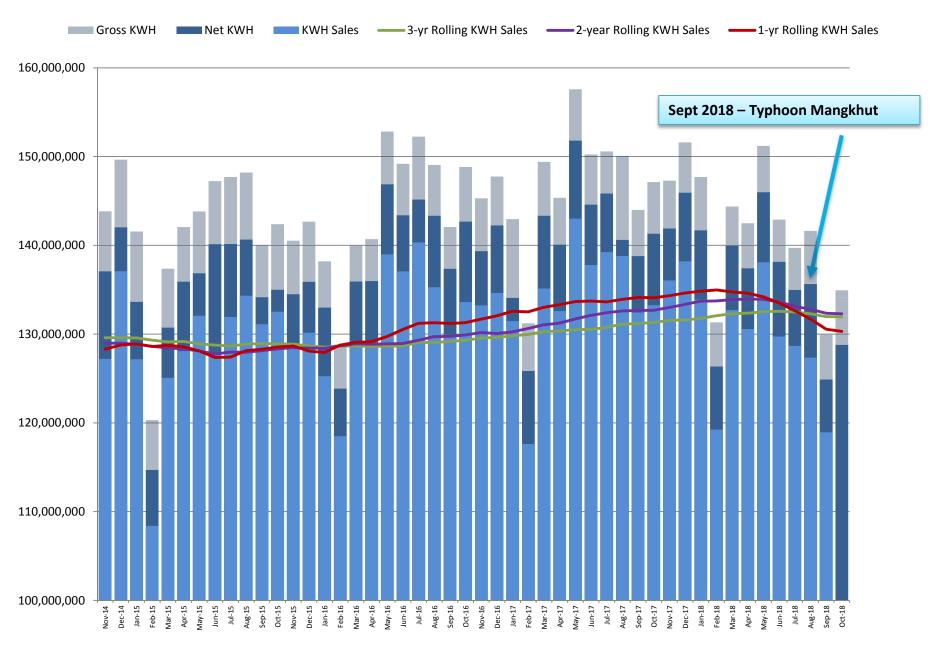

igan will be on Dec 6th & 7th

- After the conference, we will be visiting two power plants in Michigan:
  - Holland Energy Park Power Plant in Holland, Michigan Combined Cycle CT Power Plant commissioned in 2017 with 2 CT x 1 Heat Recovery Steam Generator (HRSG) configuration for about 125-145MW output
  - Marquette Energy Center in Marquette, Michigan -Reciprocating Engine Plant commission in 2017 (~ 50MW 3 x 17 MW units)

The purpose of the plant visit is to see these technologies in operation and discuss any operational or maintenance concerns or issues from the plant owners and operators. These are the type of technologies anticipated on bid for the new power plant IPP.





## Historical Monthly Peak Demand Oct 2012 - October 2018





# **Historical KWH Sales Nov 2014 - Oct 2018**



## SYSTEM GROSS HEAT RATE (KWH/Gal) Nov 2014 - Oct 2018



## Gross and Net Generation (KWH) Nov 2014 - Oct 2018



# Fuel Cargo and Fuel Consumption Costs (\$/bbl) Nov 2014 - Oct 2018



# CFO FINANCIAL HIGHLIGHT September 2018





## September 2018 Monthly Financial Highlight



|           | Through September 30, 2018    |                               |            |          |            |                      |          |  |  |  |  |  |  |
|-----------|-------------------------------|-------------------------------|------------|----------|------------|----------------------|----------|--|--|--|--|--|--|
| \$000     | Monthly<br>Budget<br>Revenues | Actual<br>Monthly<br>Revenues | Variance   |          | PY FY17    | CY vs PY<br>Variance |          |  |  |  |  |  |  |
| October   |