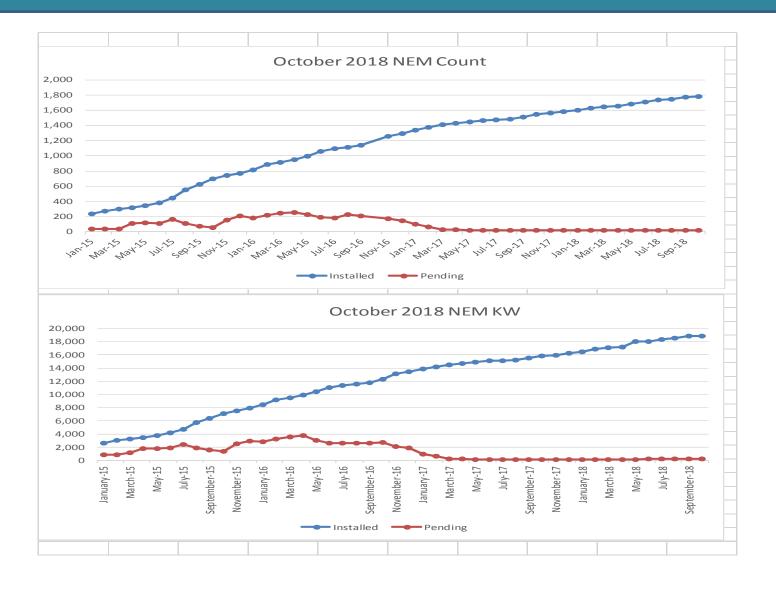

imately 5% lower than last year





# 2. Net Metering Summary Ending October 2018:

| Description: | Count | Kw     |
|--------------|-------|--------|
| Active       | 1,778 | 18,894 |
| Pending      | 19    | 241    |
| Totals:      | 1,797 | 19,135 |

| Service:                            | Count       | KW     | Kw/Customer |
|-------------------------------------|-------------|--------|-------------|
| Residential                         | 1,685       | 15,517 | 9.2         |
| Others                              | 93          | 3,377  | 36.3        |
| Total:                              | 1,778       | 18,894 |             |
| % Residential                       | 94.8%       | 82.1%  |             |
| Estimated 12 Months Revenue Impact: | \$3,533,486 |        |             |











# 3. All Expenses - Fiscal Year

| Description                   | FY16          | FY1 <i>7</i>  | FY18             | TY19<br>thru<br>31/18* | Tot | tal to Date |
|-------------------------------|---------------|---------------|------------------|------------------------|-----|-------------|
| Regular/OT Pay                | \$<br>11,349  | \$<br>22,256  | \$<br>26,122     | \$<br>4,984            | \$  | 64,710      |
| Other Contractual             | \$<br>28,279  | \$<br>85,550  | \$<br>116,978    |                        | \$  | 230,806     |
| Bank Fees                     | \$<br>155     | \$<br>1,032   | \$<br>1,085      | \$<br>15               | \$  | 2,287       |
| Paid Rebates-Split AC         | \$<br>154,700 | \$<br>557,275 | \$<br>1,247,000  | \$<br>66,575           | \