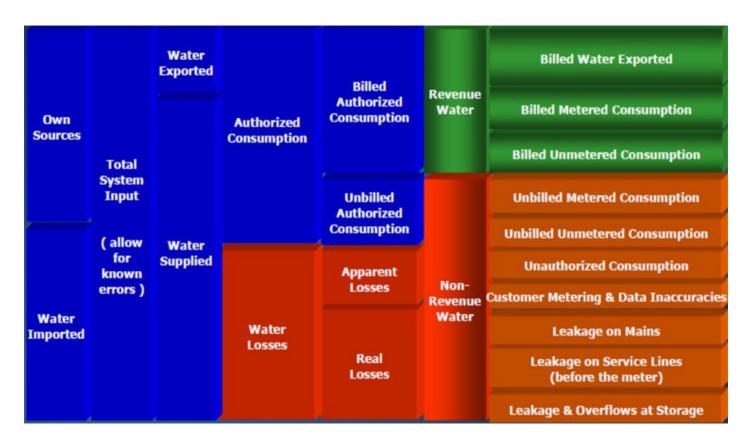

nder DOI review                                                                                                                                                                                                                                        |

## NRW - Update

- Water Loss Control Program activities are on-going
  - o Latest numbers show water losses (real losses) at 49.4%.
  - o Production meter replacement program is under design for 65 well sites. Portable flow meter is being procured to calibrate existing meters.
  - District Metering Areas are currently being developed for pilot project. Locations have been identified. Grant application was submitted for this pilot project
  - o DOI Grant application has been approved for training and equipment; Procurement has been initiated.



## Leak Repair Summary for October 2018







#### Assumptions:

- 1. Leak rate = 4 gpm
- 2. Cost per kgal = \$4.00

## GUAM WATERWORKS AUTHORITY OCTOBER 31, 2018 FINANCIAL AND RELATED REPORTS TABLE OF CONTENTS

|                                              | SCHEDULES | PAGE |
|----------------------------------------------|-----------|------|
| BALANCE SHEET                                | Α         | 2    |
| INCOME STATEMENT MTD ACTUALS VS MTD BUDGET   | В         | 3    |
| INCOME STATEMENT MTD ACTUALS FY19 VS FY18    | С         | 4    |
| INCOME STATEMENT YTD ACTUALS VS YTD BUDGET   | D         | 5    |
| INCOME STATEMENT YTD ACTUALS FY19 VS FY18    | E         | 6    |
| BOND COMPLIANCE                              | F         | 7    |
| SCHEDULE OF CASH RESTRICTED/UNRESTRICTE