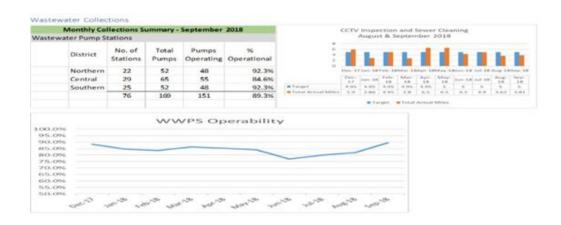

| 18 Aug-18 Sep-18      |

| DW Status as o    | 19/30/2018 |
|-------------------|------------|
| Active            | 100        |
| Grounded<br>motor | 1          |
| Out of commission | 11         |
| Secured, PFOs     | 2          |
| Standby           | 6          |
| TOTAL             | 120        |





### Wastewater Treatment





### Asset Management for September 2018





#### Operational Issues

#### Production & Distribution

- Leak repair
  - o Crews maintaining performance As of October 15th, there were 17 pending repairs
  - Notice of Award has been awarded for advanced remote leak detection services
  - GWA's Line and Leak Repair Unit has been nominated for and received MAGPRO award for Cost Savings/Innovative Idea of the Year (Large Department/Agency)
- WSCC
  - o SCADA preparation on-going
  - o Successfully coordinated activation of new Yigo WBPS to maintain service at Mt. Santa Rosa when Y-15 recently went down
  - o Reservoir levels have been stable with very good levels maintained
- Pump and motor inventories okay; additional procurement for FY2019 is in the works
- . U