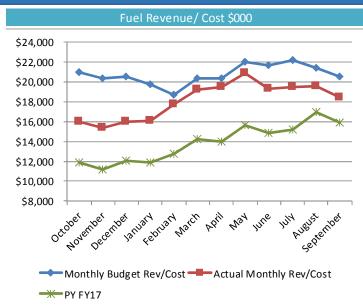

| 144,404                                             | 128,681                    | (15,723) | <b>↓</b> | 139,227   | (10,546)             | 1        |  |  |  |  |  |
| August    | 139,093                                             | 127,348                    | (11,745) | Ţ        | 138,797   | (11,449)             | Ţ        |  |  |  |  |  |
| September | 133,658                                             | 118,935                    | (14,723) | Ţ        | 132,993   | (14,058)             | <b>↓</b> |  |  |  |  |  |
| Total     | 1,618,650                                           | 1,567,052                  | (51,597) |          | 1,610,093 | (43,041)             |          |  |  |  |  |  |

Through September 30, 2018





## September 2018 Monthly Financial Highlight (Continued)



|           |                               | Tillougi                      | Septemb    | 51 JU, Z | 010        |                      |          |
|-----------|-------------------------------|-------------------------------|------------|----------|------------|----------------------|----------|
| \$000     | Monthly<br>Budget<br>Rev/Cost | Actual<br>Monthly<br>Rev/Cost | Variance   |          | PY FY17    | CY vs PY<br>Variance |          |
| October   | \$ 20,928                     | \$ 15,936                     | \$ (4,992) | Ţ        | \$ 11,894  | \$ 4,042             | 1        |
| November  | 20,300                        | 15,400                        | \$ (4,899) | <b>↓</b> | 11,215     | \$ 4,185             | 1        |
| December  | 20,529                        | 16,007