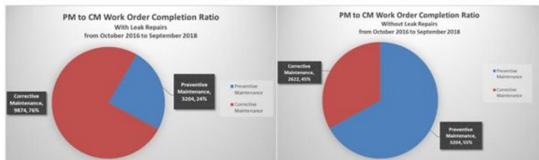

# 5.1.11 Resolution 10-FY2019/ GPA Resolution 2018-31 Ratification of the Nov. 23, 2018 Thanksgiving Holiday

- 6. ANNOUNCEMENTS
  - 6.1 Next CCU Meetings: No Work Session or Meeting in December

    January 2019 CCU Calendar: Jan. 10 CCU Oath of Office; Jan. 15 GWA WS; Jan 17 GPA WS