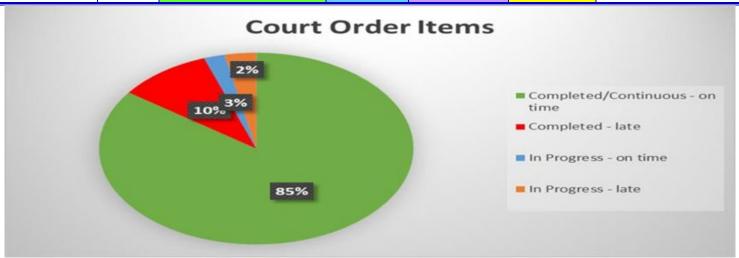

out how to tie in Southern High.
- Property Transfers
  - o Transfer of Navy laterals at Murray Road to GWA
    - The lines were placed on the priority listing for the DoD Joint Land Use Group's (JLUG) consideration for transfer.
  - Transfer of BPM-1 monitoring well
    - the property will be prioritized for transfer to GovGuam/GWA.

#### Court Order

|                      | Items | On-time Items Completed/Continuous | Items<br>Delayed | Completed<br>Late | Items on Schedule | Performance<br>% |
|----------------------|-------|------------------------------------|------------------|-------------------|-------------------|------------------|
| Court order<br>total | 93    | 79                                 | 3                | 9                 | 2                 | 96.8%            |



#### Status Information

- 2 items delayed
  - o Meters completed
  - o Baza Gardens Sewer Line December 2018
  - Umatac-Merizo Wastewater Treatment Plant July 2019
- Final Date to complete all Court Order items is December 31, 2020.
- Overflow or Bypass events reported to USEPA:
  - o 11/05/2018, Yigo Pump Station sewer overflow broken compressor hose
  - o Umatac WWTP, Bypass 10/18/2018 to 11/06/2018 (ended Nov. 6, 2018)

# CIP Summary

Pending reconciliation between Engineering and Finance

13

40

33%

**SRF Grant Summary** 

7

18%

CM

Totals

| SRF Grant Summary - Projects (Sep 2018) |   |   |   |    |     |
|-----------------------------------------|---|---|---|----|-----|
| Procurement In-Progress Complete Totals |   |   |   |    |     |
| Design