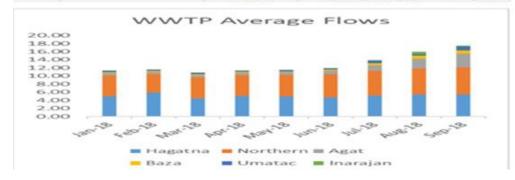

# 5.1.11 Resolution 10-FY2019/ GPA Resolution 2018-31 Ratification of the Nov. 23, 2018 Thanksgiving Holiday

- 6. ANNOUNCEMENTS
  - 6.1 Next CCU Meetings: No Work Session or Meeting in December

    January 2019 CCU Calendar: Jan. 10 CCU Oath of Office; Jan. 15 GWA WS; Jan 17 GPA WS