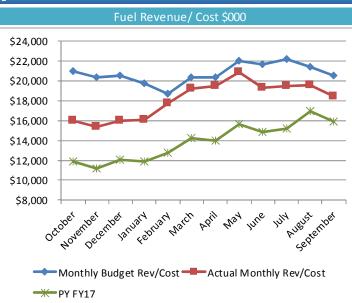

| 141,064                     | 129,728                    | (11,336) | Ţ        | 137,777   | (8,049)              | Ţ |  |  |  |  |  |
| July      | 144,404                     | 128,681                    | (15,723) | Ţ        | 139,227   | (10,546)             | Ţ |  |  |  |  |  |
| August    | 139,093                     | 127,348                    | (11,745) | Ţ        | 138,797   | (11,449)             | Ţ |  |  |  |  |  |
| September | 133,658                     | 118,935                    | (14,723) | Ţ        | 132,993   | (14,058)             | Ţ |  |  |  |  |  |
| Total     | 1,618,650                   | 1,567,052                  | (51,597) |          | 1,610,093 | (43,041)             |   |  |  |  |  |  |





## September 2018 Monthly Financial Highlight (Cont'd)



|                                     | inrough september 50, 2016 |                               |            |          |            |                      |          |  |  |  |  |  |
|-------------------------------------|----------------------------|-------------------------------|------------|----------|------------|----------------------|----------|--|--|--|--|--|
| Monthly<br>Budget<br>\$000 Rev/Cost |                            | Actual<br>Monthly<br>Rev/Cost | Variance   |          | PY FY17    | CY vs PY<br>Variance |          |  |  |  |  |  |
| October                             | \$ 20,928                  | \$ 15,936                     | \$ (4,992) | Ţ        | \$ 11,894  | \$ 4,042             | 1        |  |  |  |  |  |
| November                            | 20,300