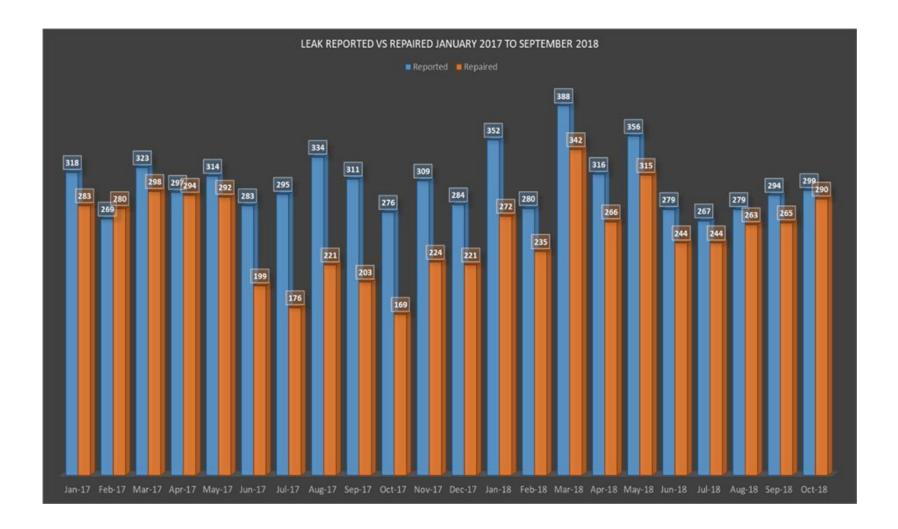

|

## NRW - Update

- Water Loss Control Program activities are on-going
  - o Latest numbers show water losses (real losses) at 49.4%.
  - o Production meter replacement program is under design for 65 well sites. Portable flow meter is being procured to calibrate existing meters.
  - District Metering Areas are currently being developed for pilot project. Locations have been identified. Grant application was submitted for this pilot project
  - o DOI Grant application has been approved for training and equipment; Procurement has been initiated.



## Leak Repair Summary for October 2018







#### Assumptions:

- 1. Leak rate = 4 gpm
- 2. Cost per kgal = \$4.00

## GUAM WATERWORKS AUTHORITY OCTOBER 31, 2018 FINANCIAL AND RELATED REPORTS TABLE OF CONTENTS

|                                              | SCHEDULES | PAGE |
|----------------------------------------------|-----------|------|
| BALANCE SHEET                                | Α         | 2    |
| INCOME STATEMENT MTD ACTUALS VS MTD BUDGET   | В         | 3    |
| INCOME STATEMENT MTD ACTUALS FY19 VS FY18    | С         | 4    |
| INCOME STATEMENT YTD ACTUALS VS YTD BUDGET   | D         | 5    |
| INCOME STATEMENT YTD ACTUALS FY19 VS FY18    | E         | 6    |
| BOND COMPLIANCE                              | F         | 7    |
| SCHEDULE OF CASH RESTRICTED/UNRESTRICTED     | G         | 8    |
| STATEMENT OF CAS