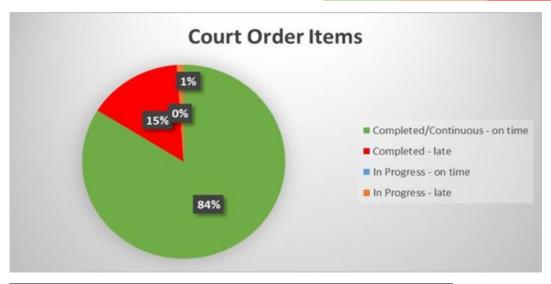

1,004           | \$ 810,043                 | 17% | 319                    | \$ 186,395                   | 4% |  |

<sup>&</sup>lt;sup>1</sup> Collections thru May 12, 2020

## One Guam Update

• Meetings suspended due to COVID-19

# Court Order Summary (April 2020)

|                   | Total Items | On-time<br>Items<br>Completed /<br>Continuous | In Progress -<br>late | Completed<br>- Late | In Progress -<br>on time | Performance<br>% |
|-------------------|-------------|-----------------------------------------------|-----------------------|---------------------|--------------------------|------------------|
| Court order total | 93          | 78                                            | 1                     | 14                  | 0                        | 98.90%           |



|                                | <b>Court Order Items</b> | %    | Performance |
|--------------------------------|--------------------------|------|-------------|
| Completed/Continuous - on time | 78                       | 84%  | (on-time or |
| Completed - late               | 14                       | 15%  | completed)  |
| In Progress - on time          | 0                        | 0%   |             |
| In Progress - late             | 1                        | 1%   | 09.00/      |
| Totals                         | 93                       | 100% | 98.9%       |

#### Court Order

#### Status Information (for April and May 2020)

- 1 item delayed The Court Order is down to one item remaining, § II, (C), (29) Storage tank Repair. Restoration, Replacement or Relocation which is