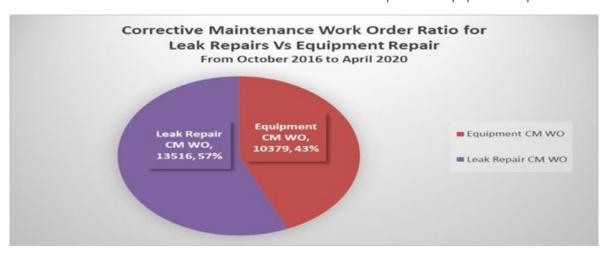

|                      |         |  |  |  |  |  |  |
|                             | Umatac           | 0.20                |                |                      |         |  |  |  |  |  |  |
|                             | Inarajan         | 0.04                |                |                      |         |  |  |  |  |  |  |
|                             |                  | 10.10               | 1,195,880      | \$                   | 107,629 |  |  |  |  |  |  |



#### Asset Management (April 2020)

I. Equipment Preventive Maintenance to Corrective Maintenance *Ratio* 



II. Equipment Preventive Maintenance to Corrective Maintenance Work Order Completion



#### Asset Management (April 2020)

III. Corrective Maintenance Work Order *Ratio* for Leak Repairs vs. Equipment Repair



IV. Corrective Maintenance Work Order *Completion* for Leak Repairs vs. Equipment Repair



### Meters from January 2017 through May 12, 2020

| COMPLETED FIELD ACTIVITY  JAN 2017 THRU MAY 12 2020 (POSTED IN CIS) | 2017 | 2018  | 2019  | Jan-20 | Feb-20 | Mar-20 | 04/18/20 | 05/12/20 | TOTAL: | COMPLETED FIELD ACTIVITIES (IN PROCESS) TO BE POSTED IN CIS |
|---------------------------------------------------------------------|------|-------|-------|--------|--------|--------|----------|----------|--------|-------------------------------------------------------------|
| GWA - Meter Exchange                                                | 6487 | 13353 | 10850 | 1079   | 714    | 548    | 117      | 44       | 33192  | 0                                                           |
|