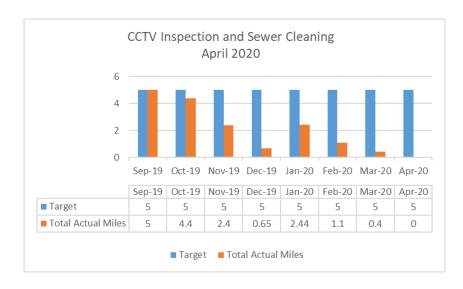

| 52             | 46                 | 88.5%            | 70.0%<br>65.0%                            |      |       |        |       |        |        |     |     |
| Cer          | ntral  | 29                 | 63             | 56                 | 88.9%            | 60.0% ———<br>55.0% ———                    |      |       |        |       |        |        |     |     |
| Sou          | uthern | 26                 | 56             | 55                 | 98.2%            | 50.0%                                     | .9   | .9    | .9     | .9    | 00     | 00     | 00  | 00  |
|              |        | 77                 | 171            | 157                | 91.8%            | Aug.19                                    | Sep' | oder. | 404.79 | Dec.  | Jan    | £60.50 | Mar | API |



#### Wastewater Treatment (April 2020)

|                             | Monthly Wastewat | ter Treatment       | : Summary - Ap | ril 20               | 20      |  |  |  |  |  |  |
|-----------------------------|------------------|---------------------|----------------|----------------------|---------|--|--|--|--|--|--|
| WW Treatment Plants - Flows |                  |                     |                |                      |         |  |  |  |  |  |  |
|                             | Facility         | Avg. Daily<br>Flows | Sludge (lbs)   | Sludge Disp.<br>(\$) |         |  |  |  |  |  |  |
|                             | Hagatna          | 3.94                | 386,580        | \$                   | 34,792  |  |  |  |  |  |  |
|                             | Northern         | 4.