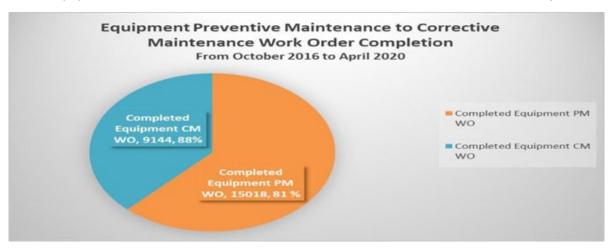

| -       |  |  |  |  |  |  |
|                             | Baza             | 0                   |                |                      |         |  |  |  |  |  |  |
|                             | Umatac           | 0.20                |                |                      |         |  |  |  |  |  |  |
|                             | Inarajan         | 0.04                |                |                      |         |  |  |  |  |  |  |
|                             |                  | 10.10               | 1,195,880      | \$                   | 107,629 |  |  |  |  |  |  |



#### Asset Management (April 2020)

I. Equipment Preventive Maintenance to Corrective Maintenance *Ratio* 



II. Equipment Preventive Maintenance to Corrective Maintenance Work Order Completion



#### Asset Management (April 2020)

III. Corrective Maintenance Work Order *Ratio* for Leak Repairs vs. Equipment Repair



IV. Corrective Maintenance Work Order *Completion* for Leak Repairs vs. Equipment Repair



### Meters from January 2017 through May 12, 2020

| COMPLETED FIELD ACTIVITY  JAN 2017 THRU MAY 12 2020 (POSTED IN CIS) | 2017 | 2018  | 2019  | Jan-20 | Feb-20 | Mar-20 | 04/18/20 | 05/12/20 | TOTAL: | COMPLETED FIELD ACTIVITIES (IN PROCESS) TO BE POSTED IN CIS |
|---------------------------------------------------------------------|------|-------|-------|--------|--------|--------|----------|----------|--------|-------------------------------------------------------------|
| GWA - Meter Exchange                                                | 6487 | 13353 | 10850 | 1079