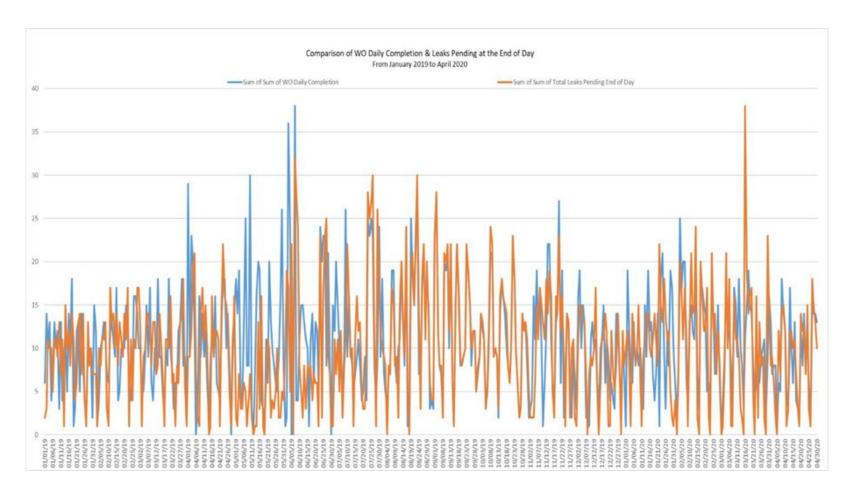

|
| Asan Springs            | Asan     | Federal                                  | Received remaining comments from Federal and GovGuam agencies in regards to Section 106 on 12/16/19. GWA and Designer negotiated on a Revised Change Order No. 2 submitted on 2/26/2020. CO. No. 2 is to address Federal and Local agencies concerns, specifically on developing an Environmental Assessment and performing Biological Survey work. Pending approval for revised CO. No.2 as of 3/3/2020. Negotiations with NPS on a ROW agreement is ongoing. |

## Leak Repair Summary (April 2020)



### Comparison of Leaks Reported vs. Leaks Repaired (April 2020)



#### Monthly Leak Report Cost (April 2020)



#### Assumptions:

- 1. Leak rate = 4 gpm
- 2. Cost per kgal = \$4.00

2011 Court Order Performance Report Card / Dashboard as of 04/30/2020



# **Court Order Performance Report Card**

|                   | Items | On-time Items        | Items   | Completed | Items on | Performance |
|-------------------|-------|----------------------|---------|-----------|----------|-------------|
|                   |       | Completed/Continuous | Delayed | Late      | Schedule | %           |
| Court order total | 93    | 78                   | 1       | 14        | 0        | 98.9%       |

Legend in detail section below.

| Fill Color   | Meaning                   |
|--------------|--