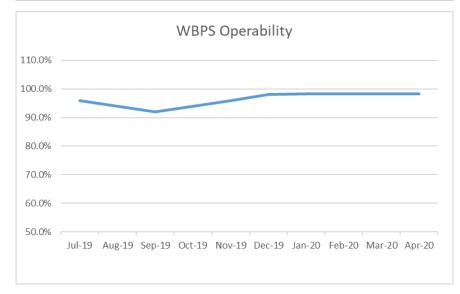

| Water Booster Pump Stations |             |         |                |             |  |  |  |  |  |  |  |
|      | District                    | No. of      | Total   | Pumps          | %           |  |  |  |  |  |  |  |
|      | District                    | Stations    | Pumps   | Operating      | Operational |  |  |  |  |  |  |  |
|      | Northern                    | 13          | 26      | 25             | 96.2%       |  |  |  |  |  |  |  |
|      | Central                     | 7           | 15      | 15             | 100.0%      |  |  |  |  |  |  |  |
|      | Southern                    | 7           | 15      | 15             | 100.0%      |  |  |  |  |  |  |  |
|      |                             | 27          | 56      | 55             | 98.2%       |  |  |  |  |  |  |  |



#### Distribution – Tank Levels (April 2020)



#### Wastewater Collections (April 2020)

| М            | onthly | Collection         | ns Summa       | ry - April 20      | 20               |                                           |      | ww    | /PS C  | )pera | bility |        |     |     |
|--------------|--------|--------------------|----------------|--------------------|------------------|-------------------------------------------|------|-------|--------|-------|--------|--------|-----|-----|
| Wastewater F | Pump S | tations            |                |                    |                  | 100.0%                                    |      |       |        |       | ,      |        |     |     |
| Dis          | strict | No. of<br>Stations | Total<br>Pumps | Pumps<br>Opera