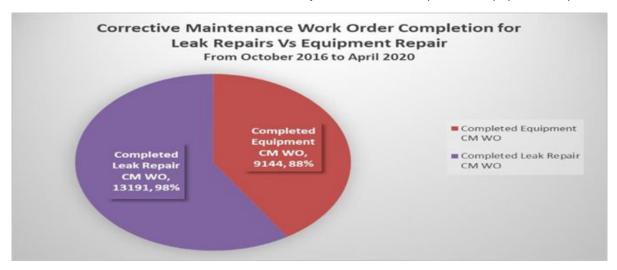

| 0.20                |                |                      |         |  |  |  |  |  |  |
|                             | Inarajan         | 0.04                |                |                      |         |  |  |  |  |  |  |
|                             |                  | 10.10               | 1,195,880      | \$                   | 107,629 |  |  |  |  |  |  |



#### Asset Management (April 2020)

I. Equipment Preventive Maintenance to Corrective Maintenance *Ratio* 



II. Equipment Preventive Maintenance to Corrective Maintenance Work Order Completion



#### Asset Management (April 2020)

III. Corrective Maintenance Work Order *Ratio* for Leak Repairs vs. Equipment Repair



IV. Corrective Maintenance Work Order *Completion* for Leak Repairs vs. Equipment Repair



### Meters from January 2017 through May 12, 2020

| COMPLETED FIELD ACTIVITY  JAN 2017 THRU MAY 12 2020 (POSTED IN CIS) | 2017 | 2018  | 2019  | Jan-20 | Feb-20 | Mar-20 | 04/18/20 | 05/12/20 | TOTAL: | COMPLETED FIELD ACTIVITIES (IN PROCESS) TO BE POSTED IN CIS |
|---------------------------------------------------------------------|------|-------|-------|--------|--------|--------|----------|----------|--------|-------------------------------------------------------------|
| GWA - Meter Exchange                                                | 6487 | 13353 | 10850 | 1079   | 714    | 548    | 117      | 44       | 33192  | 0                                                           |
|                                                                     |      |       |       |