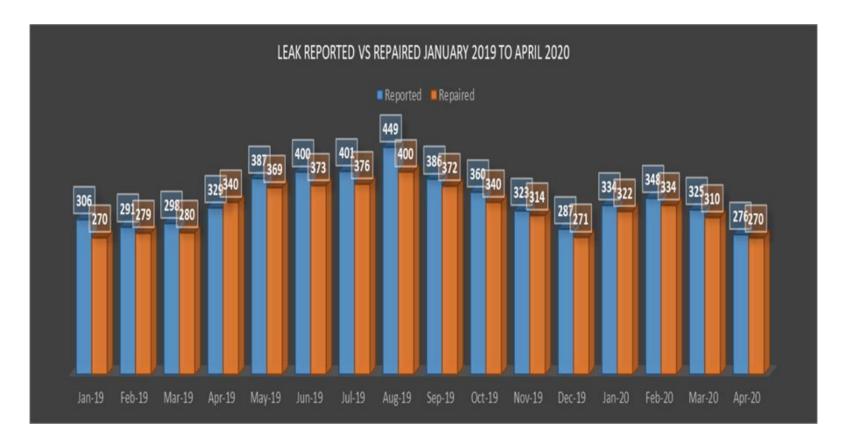

|
| Asan Springs            | Asan     | Federal                                  | Received remaining comments from Federal and GovGuam agencies in regards to Section 106 on 12/16/19. GWA and Designer negotiated on a Revised Change Order No. 2 submitted on 2/26/2020. CO. No. 2 is to address Federal and Local agencies concerns, specifically on developing an Environmental Assessment and performing Biological Survey work. Pending approval for revised CO. No.2 as of 3/3/2020. Negotiations with NPS on a ROW agreement is ongoing. |

## Leak Repair Summary (April 2020)



### Comparison of Leaks Reported vs. Leaks Repaired (April 2020)



#### Monthly Leak Report Cost (April 2020)



#### Assumptions:

- 1. Leak rate = 4 gpm
- 2. Cost per kgal = \$4.00

2011 Court Order Performance Report Card / Dashboard as of 04/30/2020



# **Court Order Performance Report Card**

|                   | Items | On-time Items        | Items   | Completed | Items on | Performance |
|-------------------|-------|----------------------|---------|-----------|----------|-------------|
|                   |       | Completed/Continuous | Delayed | Late      | Schedule | %           |
| Court order total | 93    | 78                   | 1       | 14        | 0        | 98.9%       |

Legend in detail section below.

| Fill Color   | Meaning                   |
|--------------|---------------------------|
| Lime green   | Done/Completed