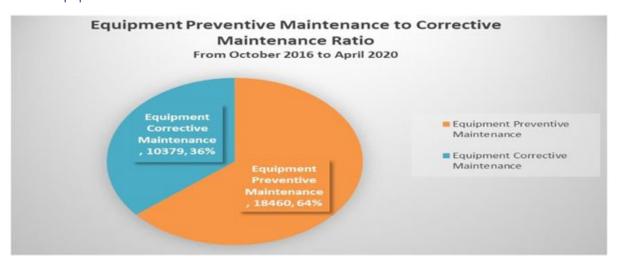

| Agat             | 0.97                | -              | \$                   | -       |  |  |  |  |  |  |
|                             | Baza             | 0                   |                |                      |         |  |  |  |  |  |  |
|                             | Umatac           | 0.20                |                |                      |         |  |  |  |  |  |  |
|                             | Inarajan         | 0.04                |                |                      |         |  |  |  |  |  |  |
|                             |                  | 10.10               | 1,195,880      | \$                   | 107,629 |  |  |  |  |  |  |



#### Asset Management (April 2020)

I. Equipment Preventive Maintenance to Corrective Maintenance *Ratio* 



II. Equipment Preventive Maintenance to Corrective Maintenance Work Order Completion



#### Asset Management (April 2020)

III. Corrective Maintenance Work Order *Ratio* for Leak Repairs vs. Equipment Repair



IV. Corrective Maintenance Work Order *Completion* for Leak Repairs vs. Equipment Repair



### Meters from January 2017 through May 12, 2020

| COMPLETED FIELD ACTIVITY  JAN 2017 THRU MAY 12 2020 (POSTED IN CIS) | 2017 | 2018  | 2019  | Jan-20 | Feb-20 | Mar-20 | 04/18/20 | 05/12/20 | TOTAL: | COMPLETED FIELD ACTIVITIES (IN PROCESS) TO BE POSTED IN CIS |
|---------------------------------------------------------------------|------|-------|-------|--------|--------|--------|----------|----------|--------|-------------------------------------------------------------|
| GWA - Meter