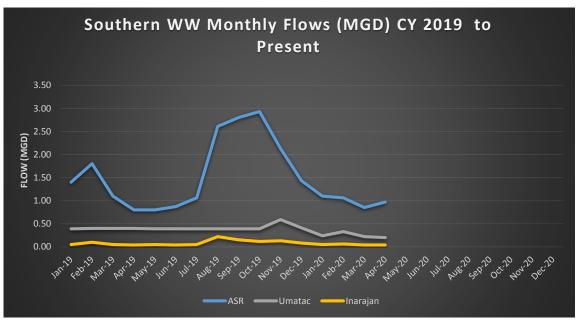

4.95     | 0.85 | 0.22   | 0.04     |
| Apr-20           | 3.94    | 4.95     | 0.97 | 0.20   | 0.04     |
| May-20           |         |          |      |        |          |
| Jun-20           |         |          |      |        |          |
| Jul-20           |         |          |      |        |          |
| Aug-20           |         |          |      |        |          |
| Sep-20           |         |          |      |        |          |
| Oct-20           |         |          |      |        |          |
| Nov-20           |         |          |      |        |          |
| Dec-20           | ·       |          | ·    |        |          |
| 2020 Average MGD | 4.27    | 5.33     | 1.00 | 0.25   | 0.05     |
| 2020 Total MGY   | 1,557   | 1,946    | 363  | 90     | 17       |





|                    | Hagatr    | na WWTP   | North      | nern      | Aga     | at (ASR) | Hagatna + Northern + Agat |             |  |
|--------------------|-----------|-----------|------------|-----------|---------|----------|---------------------------|-------------|--|
| 2019               | Qty       | Amount    | Qty        | Amount    | Qty     | Amount   | Qty                       | Amount      |  |
| Month- Yr          | lbs       | \$        | lbs        | \$        | lbs     | \$       | lbs                       | \$          |  |
| Jan-19             | 307,380   | \$27,664  | 830,460    | \$74,741  | 0       | \$0      | 1,137,840                 | \$102,406   |  |
| Feb-19             | 426,480   | \$38,383  | 675,120    | \$60,761  | 0       | \$0      | 1,101,600