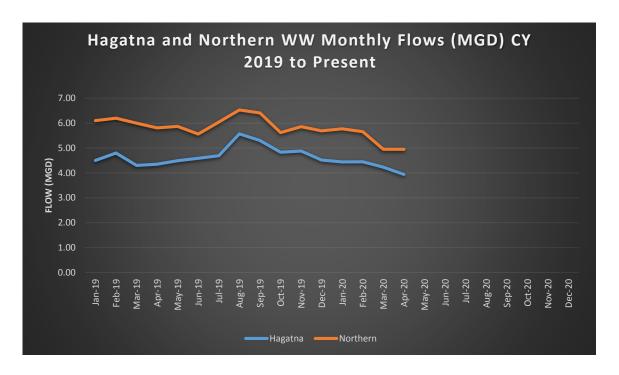

| 4.95     | 0.85 | 0.22   | 0.04     |
| Apr-20           | 3.94    | 4.95     | 0.97 | 0.20   | 0.04     |
| May-20           |         |          |      |        |          |
| Jun-20           |         |          |      |        |          |
| Jul-20           |         |          |      |        |          |
| Aug-20           |         |          |      |        |          |
| Sep-20           |         |          |      |        |          |
| Oct-20           |         |          |      |        |          |
| Nov-20           |         |          |      |        |          |
| Dec-20           | ·       |          | ·    |        |          |
| 2020 Average MGD | 4.27    | 5.33     | 1.00 | 0.25   | 0.05     |
| 2020 Total MGY   | 1,557   | 1,946    | 363  | 90     | 17       |





|                    | Hagatr    | na WWTP   | North      | nern      | Aga     | at (ASR) | Hagatna + Northern + Agat |             |  |
|--------------------|-----------|-----------|------------|-----------|---------|----------|---------------------------|-------------|--|
| 2019               | Qty       | Amount    | Qty        | Amount    | Qty     | Amount   | Qty                       | Amount      |  |
| Month- Yr          | lbs       | \$        | lbs        | \$        | lbs     | \$       | lbs                       | \$          |  |
| Jan-19             | 307,380   | \$27,664  | 830,460    | \$74,741  | 0       | \$0      | 1,137,840                 | \$102,406   |  |
| Feb-19             | 426,480   | \$38,383  | 675,120    | \$60,761  | 0       | \$0      | 1,101,600