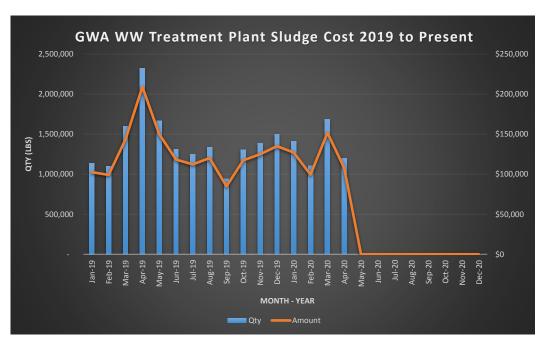

|         | \$0      | -           | \$0            |
| Aug-20             |           | \$0      |            | \$0       |         | \$0      | -           | \$0            |
| Sep-20             |           | \$0      |            | \$0       |         | \$0      | -           | \$0            |
| Oct-20             |           | \$0      |            | \$0       |         | \$0      | -           | \$0            |
| Nov-20             |           | \$0      |            | \$0       |         | \$0      | -           | \$0            |
| Dec-20             |           | \$0      |            | \$0       |         | \$0      | -           | \$0            |
| <b>Grand Total</b> | 1,077,260 | \$96,953 | 4,085,830  | \$367,725 | 234,380 | \$21,094 | 5,397,470   | \$485,772      |





#### GWA Work Session - May 19, 2020 - DIVISION REPORTS

| Guam Waterwor           | ks Authority | D                 | te: 5/11/2020 |                              |
|-------------------------|--------------|-------------------|---------------|------------------------------|
|                         |              | п                 | me:           |                              |
|                         | REVIE        | WS                |               | GUAM WATERWORKS AUTHORITY    |
| TOTAL PUMPS INSTALLED   | 172          | OVERAL AVERAG     | 94%           | WASTEWATER FACILITIES REPORT |
| TOTAL PUMPS OPERATIONAL | 158          | % OF OPERATING PL | MPS 92%       |                              |
| TOTAL PUMP STATIONS     | 78           |                   |               |