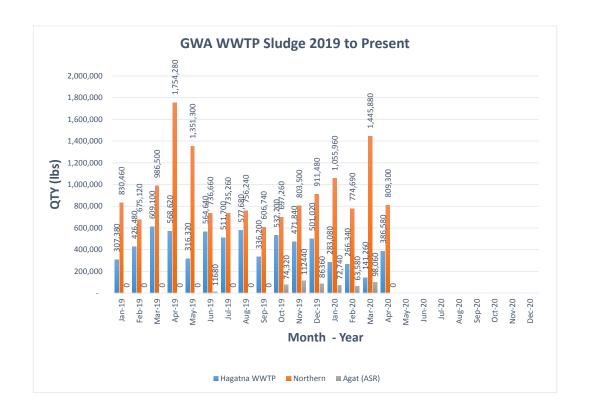

|         | \$0      | -           | \$0            |
| Aug-20             |           | \$0      |            | \$0       |         | \$0      | -           | \$0            |
| Sep-20             |           | \$0      |            | \$0       |         | \$0      | -           | \$0            |
| Oct-20             |           | \$0      |            | \$0       |         | \$0      | -           | \$0            |
| Nov-20             |           | \$0      |            | \$0       |         | \$0      | -           | \$0            |
| Dec-20             |           | \$0      |            | \$0       |         | \$0      | -           | \$0            |
| <b>Grand Total</b> | 1,077,260 | \$96,953 | 4,085,830  | \$367,725 | 234,380 | \$21,094 | 5,397,470   | \$485,772      |





#### GWA Work Session - May 19, 2020 - DIVISION REPORTS

| Guam Waterwor           | ks Authority | D                 | te: 5/11/2020 |                              |
|-------------------------|--------------|-------------------|---------------|------------------------------|
|                         |              | п                 | me:           |                              |
|                         | REVIE        | WS                |               | GUAM WATERWORKS AUTHORITY    |
| TOTAL PUMPS INSTALLED   | 172          | OVERAL AVERAG     | 94%           | WASTEWATER FACILITIES REPORT |
| TOTAL PUMPS OPERATIONAL | 158          | % OF OPERATING PL | MPS 92%       |                              |
| TOTAL PUMP STATIONS     | 78           |                   |               |