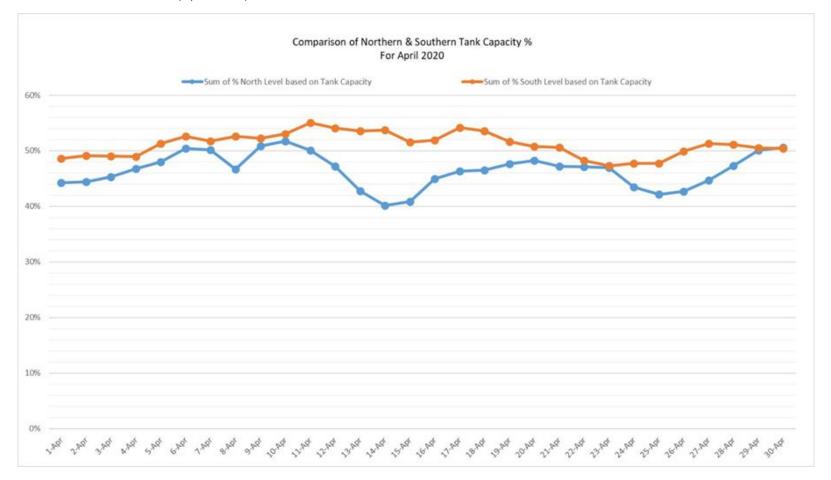

|                |             |  |  |  |  |  |  |  |
|      | District                    | No. of      | Total   | Pumps          | %           |  |  |  |  |  |  |  |
|      | District                    | Stations    | Pumps   | Operating      | Operational |  |  |  |  |  |  |  |
|      | Northern                    | 13          | 26      | 25             | 96.2%       |  |  |  |  |  |  |  |
|      | Central                     | 7           | 15      | 15             | 100.0%      |  |  |  |  |  |  |  |
|      | Southern                    | 7           | 15      | 15             | 100.0%      |  |  |  |  |  |  |  |
|      |                             | 27          | 56      | 55             | 98.2%       |  |  |  |  |  |  |  |



#### Distribution – Tank Levels (April 2020)



#### Wastewater Collections (April 2020)

| М            | onthly | Collection         | ns Summa       | ry - April 20      | 20               |                                           |      | ww    | /PS C  | )pera | bility |        |     |     |
|--------------|--------|--------------------|----------------|--------------------|------------------|-------------------------------------------|------|-------|--------|-------|--------|--------|-----|-----|
| Wastewater F | Pump S | tations            |                |                    |                  | 100.0%                                    |      |       |        |       | ,      |        |     |     |
| Dis          | strict | No. of<br>Stations | Total<br>Pumps | Pumps<br>Operating | %<br>Operational | 95.0%<br>90.0%<br>85.0