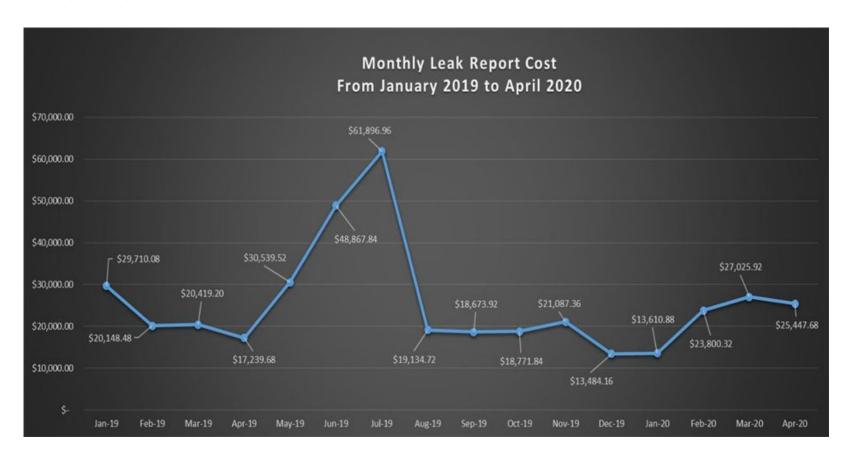

|
| Asan Springs            | Asan     | Federal                                  | Received remaining comments from Federal and GovGuam agencies in regards to Section 106 on 12/16/19. GWA and Designer negotiated on a Revised Change Order No. 2 submitted on 2/26/2020. CO. No. 2 is to address Federal and Local agencies concerns, specifically on developing an Environmental Assessment and performing Biological Survey work. Pending approval for revised CO. No.2 as of 3/3/2020. Negotiations with NPS on a ROW agreement is ongoing. |

## Leak Repair Summary (April 2020)



### Comparison of Leaks Reported vs. Leaks Repaired (April 2020)



#### Monthly Leak Report Cost (April 2020)



#### Assumptions:

- 1. Leak rate = 4 gpm
- 2. Cost per kgal = \$4.00

2011 Court Order Performance Report Card / Dashboard as of 04/30/2020



# **Court Order Performance Report Card**

|                   | Items | On-time Items        | Items   | Completed | Items on | Performance |
|-------------------|-------|----------------------|---------|-----------|----------|-------------|
|                   |       | Completed/Continuous | Delayed | Late      | Schedule | %           |
| Court order total | 93    | 78                   | 1       | 14        | 0        | 98.9%       |

Legend in detail section below.

| Fill Color   | Meaning                   |
|--------------|---------------------------|
| Lime green   | Done/Completed            |
| Yellow       | On Schedule