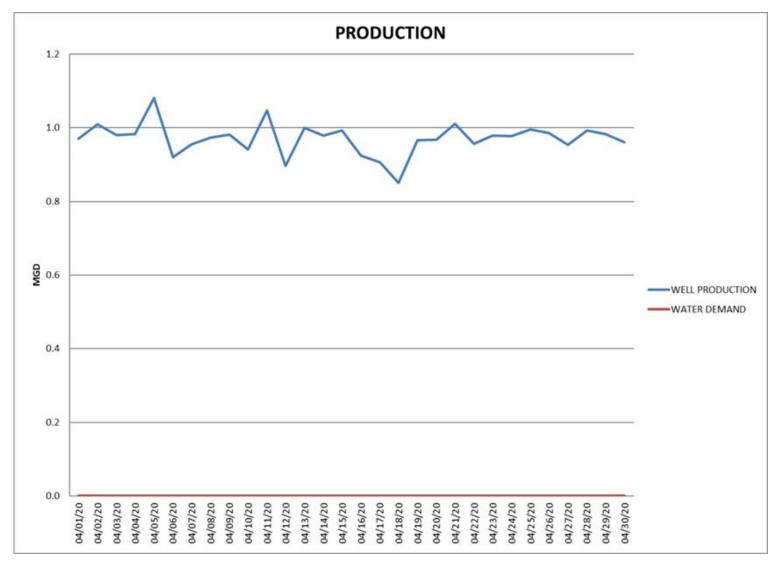

|           |                                  |
| Total Production =       | 70,831      | Kgals      |        |     | Out of commission | 8         | A02-A07-A28-D05-D13-M14-MJ01-MJ0 |
| Tumon Maui Well          |             |            | 0.98   | MGD | Temporarily       |           |                                  |
| Avg days in operation =  | 31          | days       |        |     | Secured           | 2         | A23-A25                          |
| Total Production =       | 30,431      | Kgals      |        |     | Standby           | 8         | A10-A29-D20-F05-F10-F18-M12-M17B |
|                          | 1,236,764   | Kgals      | 39.9   | MGD | TOTAL             | 120       |                                  |



#### Tumon Maui Well Production (April 2020)



#### Distribution (April 2020)

|      | Monthly D                   | istribution | Summary | / - April 2020 | )           |  |  |  |  |  |  |  |
|------|-----------------------------|-------------|---------|----------------|-------------|--|--|--|--|--|--|--|
| Wate | Water Booster Pump Stations |             |         |                |             |  |  |  |  |  |  |  |
|      | District                    | No. of      | Total   | Pumps          | %           |  |  |  |  |  |  |  |
|      | District                    | Stations    | Pumps   | Operating      | Operational |  |  |  |  |  |  |  |
|      | Northern                    | 13          | 26      | 25             | 96.2%       |  |  |  |  |  |  |  |
|      | Central                     | 7           | 15      | 15