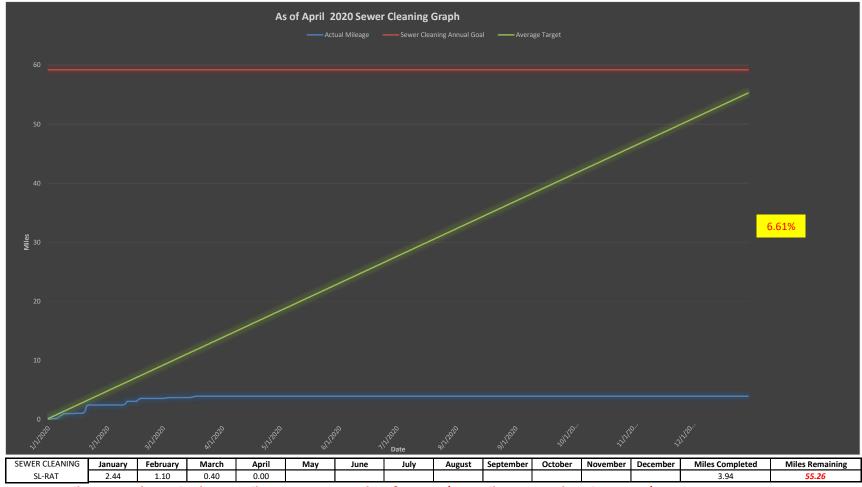

| ATS<br>MANUAL/<br>AUTO | PUMP UNIT REMARKS | WORK ORDER NO: | VALVES, ELECTRICAL, STRUCTURAL REMARKS | WORK<br>ORDER<br>NO: | ESTIMATED REPAIR DATE | UPDATES |  |  |  |
| 1        | Asan By-pass                                                                                               | 1                | 1                      | 1                 | 100%           |                                        | Pump from Sinajana   |                       |         |  |  |  |
| Total    | 1                                                                                                          |                  | 1                      | 1                 | 100%           |                                        |                      |                       |         |  |  |  |



5 miles a month required, 59.2 miles a year to complete for 2019 (296 miles to complete in 5 years)

59.2 miles x 5 years = 296 miles 296 miles / 5yrs = 59.2 miles a year required to be completed 59.2 miles /12 months = 4.93 miles a month required to be completed 4.92 miles x 5,280 = 25,977.6ft. / 4 weeks = 6,494.4ft. Per week reqired to be completed 6,494.4ft / 5 days = 1,298.8ft required to be completed daily

| Guam Waterwork              | s Author | ity            | Date:<br>Time: | 4-31-20 |
|-----------------------------|----------|----------------|----------------|---------|
|                             | RE       | VIEWS          |                |         |
| TOTAL PUMPS INSTALLED       | 56       | OVERAL AVER    | AGE            | 99%     |
| TOTAL PUMPS OPERATIONAL     | 55