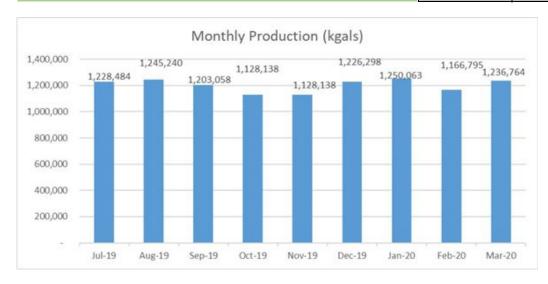

31          | days       |        |     |                   |           |                                  |
| Total Production =       | 70,831      | Kgals      |        |     | Out of commission | 8         | A02-A07-A28-D05-D13-M14-MJ01-MJ0 |
| Tumon Maui Well          |             |            | 0.98   | MGD | Temporarily       |           |                                  |
| Avg days in operation =  | 31          | days       |        |     | Secured           | 2         | A23-A25                          |
| Total Production =       | 30,431      | Kgals      |        |     | Standby           | 8         | A10-A29-D20-F05-F10-F18-M12-M17B |
|                          | 1,236,764   | Kgals      | 39.9   | MGD | TOTAL             | 120       |                                  |



#### Tumon Maui Well Production (April 2020)



#### Distribution (April 2020)

|      | Monthly D                   | istribution | Summary | / - April 2020 | )           |  |  |  |  |  |  |  |
|------|-----------------------------|-------------|---------|----------------|-------------|--|--|--|--|--|--|--|
| Wate | Water Booster Pump Stations |             |         |                |             |  |  |  |  |  |  |  |
|      | District                    | No. of      | Total   | Pumps          | %           |  |  |  |  |  |  |  |
|      | District                    | Stations    | Pumps   | Operating      | Operational |  |  |  |  |  |  |  |
|      | Northern                    | 13          | 26      | 25             | 96.2%       |  |  |  |  |  |  |  |
|      | Central