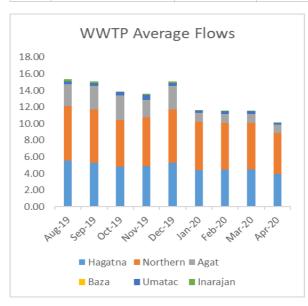

| 4.95                | 809,300        | \$                   | 72,837  |  |  |  |  |  |  |
|                             | Agat             | 0.97                | -              | \$                   | -       |  |  |  |  |  |  |
|                             | Baza             | 0                   |                |                      |         |  |  |  |  |  |  |
|                             | Umatac           | 0.20                |                |                      |         |  |  |  |  |  |  |
|                             | Inarajan         | 0.04                |                |                      |         |  |  |  |  |  |  |
|                             |                  | 10.10               | 1,195,880      | \$                   | 107,629 |  |  |  |  |  |  |



#### Asset Management (April 2020)

I. Equipment Preventive Maintenance to Corrective Maintenance *Ratio* 



II. Equipment Preventive Maintenance to Corrective Maintenance Work Order Completion



#### Asset Management (April 2020)

III. Corrective Maintenance Work Order *Ratio* for Leak Repairs vs. Equipment Repair



IV. Corrective Maintenance Work Order *Completion* for Leak Repairs vs. Equipment Repair



### Meters from January 2017 through May 12, 2020

| COMPLETED FIELD ACTIVITY  JAN 2017 THRU MAY 12 2020 (POSTED IN CIS) | 2017 | 2018  | 2019  | Jan-20 | Feb-20 | Mar-20 | 04/18/20 | 05/12/20 | TOTAL: | COMPLETED FIELD ACTIVITIES (IN PROCESS) TO BE POSTED IN CIS |
|---------------------------------------------------------------------|------|-------|-------|--------|--------|------