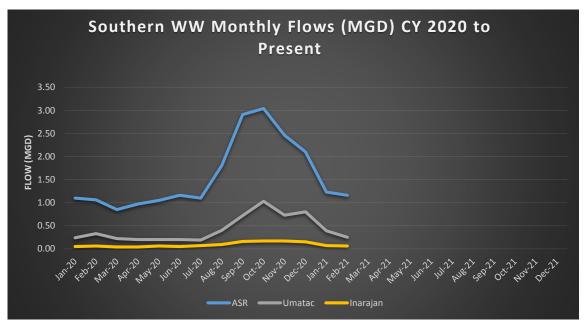

## Agana Heights/Sinajana

Wastewater Collections – Cleaning/Jetting (February 2021)

Agana Heights/Sinajana

Wastewater Treatment (February 2021)

| Monthly Wastewater Treatment Summary - February 2021 |                     |                      |            |  |  |  |  |  |  |  |
|------------------------------------------------------|---------------------|----------------------|------------|--|--|--|--|--|--|--|
| WW Treatment Plants - Flows                          |                     |                      |            |  |  |  |  |  |  |  |
| Facility                                             | Avg. Daily<br>Flows | Sludge Disp.<br>(\$) |            |  |  |  |  |  |  |  |
| Hagatna                                              | 4.31                | 657,280              | \$ 59,155  |  |  |  |  |  |  |  |
| Northern                                             | 4.38                | 1,063,300            | \$ 95,697  |  |  |  |  |  |  |  |
| Agat                                                 | 1.16                | 14,800               | \$ 1,332   |  |  |  |  |  |  |  |
| Baza                                                 | 0                   |                      |            |  |  |  |  |  |  |  |
| Umatac                                               | 0.25                |                      |            |  |  |  |  |  |  |  |
| Inarajan                                             | 0.06                |                      |            |  |  |  |  |  |  |  |
|                                                      | 10.16               | 1,735,380            | \$ 156,184 |  |  |  |  |  |  |  |