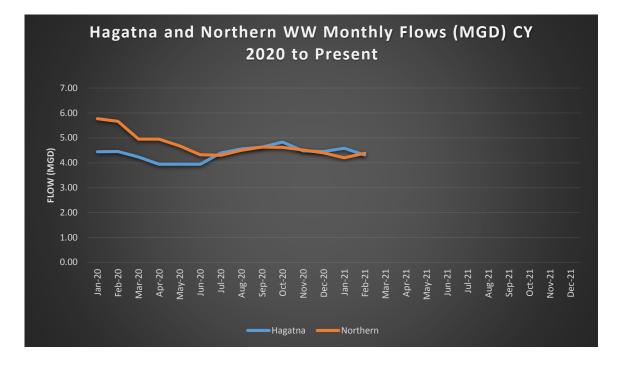

## Agana Heights/Sinajana

Wastewater Collections – Cleaning/Jetting (February 2021)

Agana Heights/Sinajana

Wastewater Treatment (February 2021)

| Monthly Wastewater Treatment Summary - February 2021 |                     |                      |            |  |  |  |  |  |  |  |
|------------------------------------------------------|---------------------|----------------------|------------|--|--|--|--|--|--|--|
| WW Treatment Plants - Flows                          |                     |                      |            |  |  |  |  |  |  |  |
| Facility                                             | Avg. Daily<br>Flows | Sludge Disp.<br>(\$) |            |  |  |  |  |  |  |  |
| Hagatna                                              | 4.31                | 657,280              | \$ 59,155  |  |  |  |  |  |  |  |
| Northern                                             | 4.38                | 1,063,300            | \$ 95,697  |  |  |  |  |  |  |  |
| Agat                                                 | 1.16                | 14,800               | \$ 1,332   |  |  |  |  |  |  |  |
| Baza                                                 | 0                   |                      |            |  |  |  |  |  |  |  |
| Umatac                                               | 0.25                |                      |            |  |  |  |  |  |  |  |
| Inarajan                                             | 0.06                |                      |            |  |  |  |  |  |  |  |
|                                                      | 10.16               | 1,735,380            | \$ 156,184 |  |  |  |  |  |  |  |