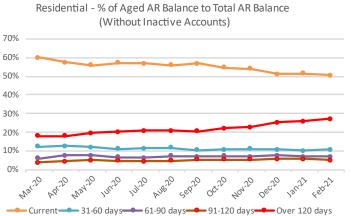

3,086    | 43,202    |
| Waste@ater Customers                              | 29,805    | 29,765    | 29,867    |



GWA Work Session - March 16, 2021 - GM REPORT



## **Income Statement**





## **Overall Revenues and Demand**





## **Revenues and Demand**

600,000 \$7,000 \$6,000 500,000 \$5,000 400,000 \$4,000 300,000 \$3,000 200,000 \$2,000 100,000 \$1,000 Ś-141-20 AUB-20 Sep20 000-20 NOV-20 Dec20 Mar.20 1.24.20 1417-20 4eb-21 131-21 Demand (kGals) Revenue (in thousands)

Water Revenue and Demand

Wastewater Revenue and Flow





## **Overall Revenues and Collections**



GWA Work Session - March 16, 2021 - GM REPORT



## Overall – AR Aging





## **Residential Revenues and Collections**





## **Residential - AR Aging**

Residential - % of Aged AR Balance to Total AR Balance





-

| le si de nt lai (j | in (000)        |           |           |             |               |        |
|--------------------|-----------------|-----------|-----------|-------------|---------------|--------|
| Month              | Current Balance | 31-60days | 61-90days | 91-120 days | Over 120 days | Total  |
| Feb-20             | 4,445           | 717       | 400       | 315         | 5,235         | 11,112 |
| Mar-20             | 4,570           | 9.82      | 500       | 3 32        | 5,334         | 11,719 |
| Apr-20             | 4,738           | 1,065     | 690       | 4.04        | 5,510         | 12,390 |
| May-20             | 4,5.55          | 9.82      | 6.32      | 445         | 4,953         | 11,560 |
| Jun-20             | 4,592           | 917       | 5.62      | 41