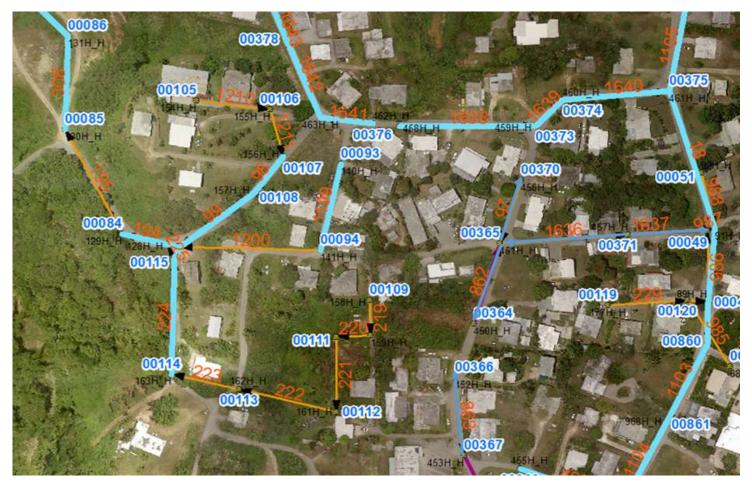

Wastewater Collections – Cleaning/Jetting (February 2021)

Harmon Industrial Park

Wastewater Collections –Cleaning/Jetting (February 2021)

Agana Heights

## Agana Heights/Sinajana

Wastewater Collections – Cleaning/Jetting (February 2021)

Agana Heights/Sinajana

Wastewater Treatment (February 2021)

| Monthly Wastewater Treatment Summary - February 2021 |                     |                      |            |  |  |  |  |  |  |  |
|------------------------------------------------------|---------------------|----------------------|------------|--|--|--|--|--|--|--|
| WW Treatment Plants - Flows                          |                     |                      |            |  |  |  |  |  |  |  |
| Facility                                             | Avg. Daily<br>Flows | Sludge Disp.<br>(\$) |            |  |  |  |  |  |  |  |
| Hagatna                                              | 4.31                | 657,280              | \$ 59,155  |  |  |  |  |  |  |  |
| Northern                                             | 4.38                | 1,063,300            | \$ 95,697  |  |  |  |  |  |  |  |
| Agat                                                 | 1.16                | 14,800               | \$ 1,332   |  |  |  |  |  |  |  |
| Baza                                                 | 0                   |                      |            |  |  |  |  |  |  |  |
| Umatac                                               | 0.25                |                      |            |  |  |  |  |  |  |  |
| Inarajan                                             | 0.06                |                      |            |  |  |  |  |  |  |  |
|                                                      | 10.16               | 1,735,380            | \$ 156,184 |  |  |  |  |  |  |  |