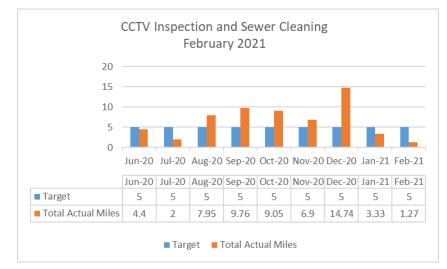

## Wastewater Collections (February 2021)

|         | Monthly Collections Summary - February 2021 |                    |                |                    |                  | WWPS Operability                          |        |        |        |        |        |        |        |        |        |
|---------|---------------------------------------------|--------------------|----------------|--------------------|------------------|-------------------------------------------|--------|--------|--------|--------|--------|--------|--------|--------|--------|
| Wastewa | astewater Pump Stations                     |                    |                |                    | 100.0%           |                                           |        |        |        | 1      | 1      |        |        |        |        |
|         | District                                    | No. of<br>Stations | Total<br>Pumps | Pumps<br>Operating | %<br>Operational | 95.0%<br>90.0%<br>85.0%<br>80.0%<br>75.0% |        |        |        |        |        |        |        |        |        |
|         | Northern                                    | 22                 | 52             | 47                 | 90.4%            | 70.0%                                     |        |        |        |        |        |        |        |        |        |
|         | Central                                     | 29                 | 63             | 59                 | 93.7%            |                                           |        |        |        |        |        |        |        |        |        |
|         | Southern                                    | 26                 | 56             | 49                 | 87.5%            | 55.0%<br>50.0%                            |        |        |        |        |        |        |        |        |        |
|         |                                             | 77                 | 171            | 155                | 90.6%            |                                           | Jun-20 | Jul-20 | Aug-20 | Sep-20 | Oct-20 | Nov-20 | Dec-20 | Jan-21 | Feb-21 |

Wastewater Collections – Cleaning/Jetting (February 2021)

Harmon Industrial Park

Wastewater Collections –Cleaning/Jetting (February 2021)

Agana Heights

## Agana Heights/Sinajana

Wastewater Collections – Cleaning/Jetting (February 2021)

Agana Heights/Sinajana

Wastewater Treatment (February 2021)

| Monthly Wastewater Treatment Summary - February 2021 |                     |                      |            |  |  |  |  |  |  |  |
|------------------------------------------------------|---------------------|----------------------|------------|--|--|--|--|--|--|--|
| WW Treatment Plants - Flows                          |                     |                      |            |  |  |  |  |  |  |  |
| Facility                                             | Avg. Daily<br>Flows | Sludge Disp.<br>(\$) |            |  |  |  |  |  |  |  |
| Hagatna                                              | 4.31                | 657,280              | \$ 59,155  |  |  |  |  |  |  |  |
| Northern                                             | 4.38                | 1,063,300            | \$ 95,697  |  |  |  |  |  |  |  |
| Agat                                                 | 1.16                | 14,800               | \$ 1,332   |  |  |  |  |  |  |  |
| Baza                                                 | 0                   |                      |            |  |  |  |  |  |  |  |
| Umatac                                               | 0.25                |                      |            |  |  |  |  |  |  |  |
| Inarajan                                             | 0.06                |                      |            |  |  |  |  |  |  |  |
|                                                      | 10.16               | 1,735,380            | \$ 156,184 |  |  |  |  |  |  |  |