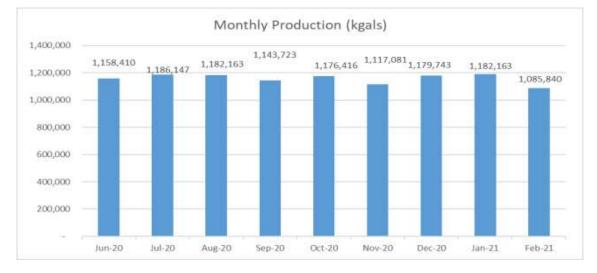

# **Operations Update**

Production (February 2021)

| Monthly Producti         | on Summary - Februa | ry 2021 |     |                     |           |                                              |             |            |       |  |   |
|--------------------------|---------------------|---------|-----|---------------------|-----------|----------------------------------------------|-------------|------------|-------|--|---|
| Deep Wells               |                     | 35.3    | MGD |                     |           |                                              |             |            |       |  |   |
| Active wells =           | 95 of 120           |         |     |                     |           |                                              |             |            |       |  |   |
| Avg days in operation =  | 28 days             |         |     |                     |           |                                              |             |            |       |  |   |
| Total Production =       | 989,727 Kgals       |         |     |                     |           |                                              |             |            |       |  |   |
| Springs                  |                     | 0.24    | MGD |                     |           |                                              |             |            |       |  |   |
| Avg days in operation =  | 28 days             |         |     | DW Status as of 2   | 2/28/2021 |                                              |             |            |       |  |   |
| Total Production =       | 6,749 Kgals         |         |     | Active              | 95        |                                              |             |            |       |  |   |
| Ugum Surface Water Plant |                     | 2.2     | MGD | Grounded motor or   |           |                                              |             |            |       |  |   |
| Avg days in operation =  | 28 days             |         |     | Pump Failure        | 11        | A26-D03-D04-F06-F13-M17A-Y16-Y20-Y22-F15-Y09 |             |            |       |  |   |
| Total Production =       | 61,854 Kgals        |         |     | Out of commission   | 8         | A02-A07-A2                                   | 8-005-013-0 | W14-MI01-N | VII05 |  |   |
| Tumon Maui Well          |                     | 0.98    | MGD |                     | <u> </u>  |                                              | 0 000 010 1 |            | 1005  |  | _ |
| Avg days in operation =  | 28 days             |         |     | Temporarily Secured | 2         | A23-A25                                      |             |            |       |  | _ |
| Total Production =       | 27,510 Kgals        |         |     | Standby             | 4         | A10-A29-F0                                   | 7-F10       |            |       |  |   |
|                          | 1,085,840 Kgals     | 38.8    | MGD | TOTAL               | 120       |                                              |             |            |       |  |   |