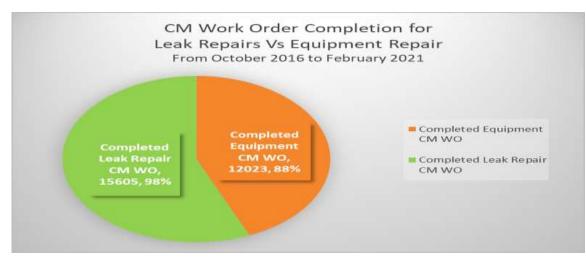

### Asset Management (February 2021)

III. Corrective Maintenance Work Order *Ratio* for Leak Repairs vs. Equipment Repair

IV. Corrective Maintenance Work Order *Completion* for Leak Repairs vs. Equipment Repair