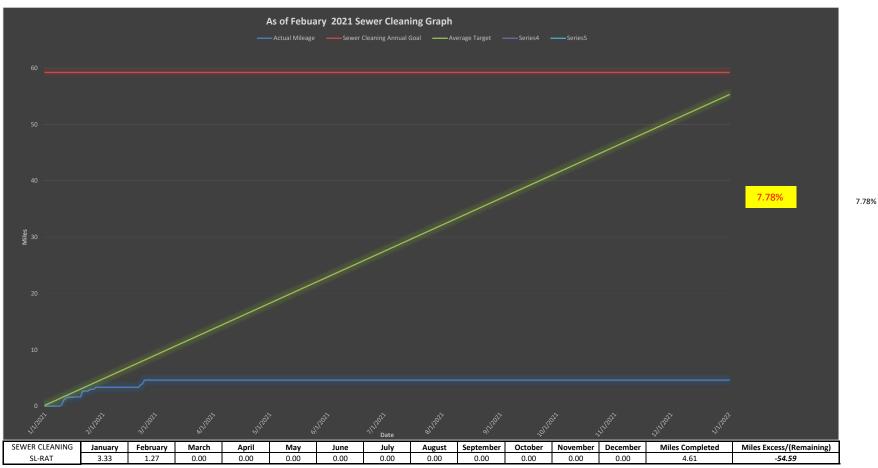

Wastewater Collections – Cleaning/Jetting (February 2021)

Harmon Industrial Park

Wastewater Collections –Cleaning/Jetting (February 2021)

Agana Heights

## Agana Heights/Sinajana

Wastewater Collections – Cleaning/Jetting (February 2021)

Agana Heights/Sinajana

Wastewater Treatment (February 2021)

| Monthly Wastewater Treatment Summary - February 2021 |                     |                      |            |  |  |  |  |  |  |  |
|------------------------------------------------------|---------------------|----------------------|------------|--|--|--|--|--|--|--|
| WW Treatment Plants - Flows                          |                     |                      |            |  |  |  |  |  |  |  |
| Facility                                             | Avg. Daily<br>Flows | Sludge Disp.<br>(\$) |            |  |  |  |  |  |  |  |
| Hagatna                                              | 4.31                | 657,280              | \$ 59,155  |  |  |  |  |  |  |  |
| Northern                                             | 4.38                | 1,063,300            | \$ 95,697  |  |  |  |  |  |  |  |
| Agat                                                 | 1.16                | 14,800               | \$ 1,332   |  |  |  |  |  |  |  |
| Baza                                                 | 0                   |                      |            |  |  |  |  |  |  |  |
| Umatac                                               | 0.25                |                      |            |  |  |  |  |  |  |  |
| Inarajan                                             | 0.06                |                      |            |  |  |  |  |  |  |  |
|                                                      | 10.16               | 1,735,380            | \$ 156,184 |  |  |  |  |  |  |  |