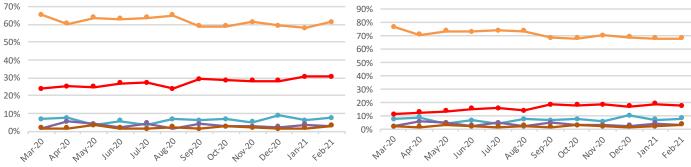

# Court Order Summary (February 2021)

|                                | <b>Court Order Items</b> | %    | Performance |
|--------------------------------|--------------------------|------|-------------|
| Completed/Continuous - on time | 78                       | 84%  | (on-time or |
| Completed - late               | 14                       | 15%  | completed)  |
| In Progress - on time          | 0                        | 0%   |             |
| In Progress - late             | 1                        | 1%   | 98.9%       |
| Totals                         | 93                       | 100% | 98.9%       |

#### Court Order – Status Information (February 2021)

- 1 item delayed The Court Order is down to one item remaining, § II, (C), (29) Storage tank Repair. Restoration, Replacement or Relocation – which is the item that will take longer than the "end" of the court order. That makes us 98.9% done with the CO.
- Final Date to complete all Court Order items will be delayed past December 31, 2020.
  - CO 29(b) has been expanded by 31% beyond the original Court Order Requirements
  - General Counsel filed a motion and proposed order to District Court. Received Order on *Tuesday, February 16, 2021* from District Court granting GWA up to June 30, 2023 to complete the last item on the Court Order for the Tanks.
  - o Additional impact resulted from delay of 2020 Bond issuance and there is also delay due to COVID-19 impacts
- Overflow or Bypass events reported to USEPA (for January 2021):
  - February 8, 2021 SSO#378 Redundo Luchan, Dededo FOG
  - February 11, 2021 SSO#384 Route 1, GPA Yigo Power Plant FOG
  - February 13, 2021 SSO#385 Route 1, GPA Yigo Power Plant FOG
  - February 22, 2021 SSO#387 Biradan Paluma, Paradise Estate, Dededo FOG
  - February 28, 2021, SSO#391 Aga Drive, Santa Rita FOG