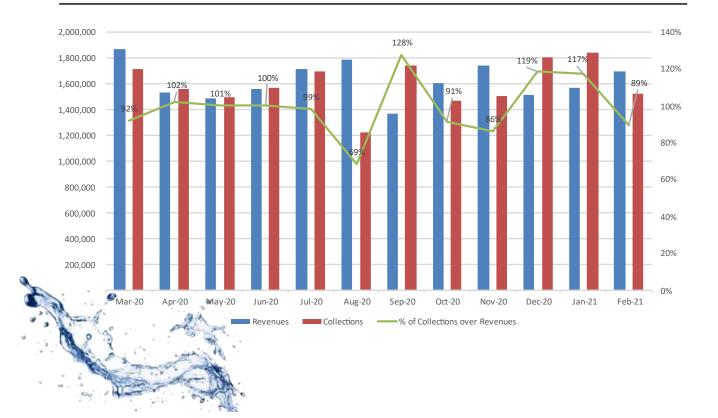

# Court Order Summary (February 2021)

|                                | <b>Court Order Items</b> | %    | Performance |
|--------------------------------|--------------------------|------|-------------|
| Completed/Continuous - on time | 78                       | 84%  | (on-time or |
| Completed - late               | 14                       | 15%  | completed)  |
| In Progress - on time          | 0                        | 0%   |             |
| In Progress - late             | 1                        | 1%   | 98.9%       |
| Totals                         | 93                       | 100% | 98.9%       |

#### Court Order – Status Information (February 2021)

- 1 item delayed The Court Order is down to one item remaining, § II, (C), (29) Storage tank Repair. Restoration, Replacement or Relocation – which is the item that will take longer than the "end" of the court order. That makes us 98.9% done with the CO.
- Final Date to complete all Court Order items will be delayed past December 31, 2020.
  - CO 29(b) has been expanded by 31% beyond the original Court Order Requirements
  - General Counsel filed a motion and proposed order to District Court. Received Order on *Tuesday, February 16, 2021* from District Court granting GWA up to June 30, 2023 to complete the last item on the Court Order for the Tanks.
  - o Additional impact resulted from delay of 2020 Bond issuance and there is also delay due to COVID-19 impacts
- Overflow or Bypass events reported to USEPA (for January 2021):
  - February 8, 2021 SSO#378 Redundo Luchan, Dededo FOG
  - February 11, 2021 SSO#384 Route 1, GPA Yigo Power Plant FOG
  - February 13, 2021 SSO#385 Route 1, GPA Yigo Power Plant FOG
  - February 22, 2021 SSO#387 Biradan Paluma, Paradise Estate, Dededo FOG
  - February 28, 2021, SSO#391 Aga Drive, Santa Rita FOG