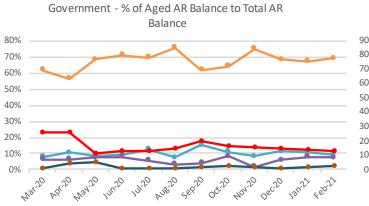

# Court Order Summary (February 2021)

|                                | <b>Court Order Items</b> | %    | Performance |
|--------------------------------|--------------------------|------|-------------|
| Completed/Continuous - on time | 78                       | 84%  | (on-time or |
| Completed - late               | 14                       | 15%  | completed)  |
| In Progress - on time          | 0                        | 0%   |             |
| In Progress - late             | 1                        | 1%   | 98.9%       |
| Totals                         | 93                       | 100% | 98.9%       |

#### Court Order – Status Information (February 2021)

- 1 item delayed The Court Order is down to one item remaining, § II, (C), (29) Storage tank Repair. Restoration, Replacement or Relocation – which is the item that will take longer than the "end" of the court order. That makes us 98.9% done with the CO.
- Final Date to complete all Court Order items will be delayed past December 31, 2020.
  - CO 29(b) has been expanded by 31% beyond the original Court Order Requirements
  - General Counsel filed a motion and proposed order to District Court. Received Order on *Tuesday, February 16, 2021* from District Court granting GWA up to June 30, 2023 to complete the last item on the Court Order for the Tanks.
  - o Additional impact resulted from delay of 2020 Bond issuance and there is also delay due to COVID-19 impacts
- Overflow or Bypass events reported to USEPA (for January 2021):
  - February 8, 2021 SSO#378 Redundo Luchan, Dededo FOG
  - February 11, 2021 SSO#384 Route 1, GPA Yigo Power Plant FOG
  - February 13, 2021 SSO#385 Route 1, GPA Yigo Power Plant FOG
  - February 22, 2021 SSO#387 Biradan Paluma, Paradise Estate, Dededo FOG
  - February 28, 2021, SSO#391 Aga Drive, Santa Rita FOG