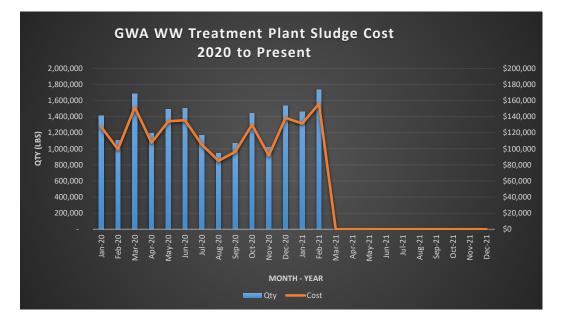

## Agana Heights/Sinajana

Wastewater Collections – Cleaning/Jetting (February 2021)

Agana Heights/Sinajana

Wastewater Treatment (February 2021)

| Monthly Wastewater Treatment Summary - February 2021 |                     |                      |            |  |  |  |  |  |  |  |
|------------------------------------------------------|---------------------|----------------------|------------|--|--|--|--|--|--|--|
| WW Treatment Plants - Flows                          |                     |                      |            |  |  |  |  |  |  |  |
| Facility                                             | Avg. Daily<br>Flows | Sludge Disp.<br>(\$) |            |  |  |  |  |  |  |  |
| Hagatna                                              | 4.31                | 657,280              | \$ 59,155  |  |  |  |  |  |  |  |
| Northern                                             | 4.38                | 1,063,300            | \$ 95,697  |  |  |  |  |  |  |  |
| Agat                                                 | 1.16                | 14,800               | \$ 1,332   |  |  |  |  |  |  |  |
| Baza                                                 | 0                   |                      |            |  |  |  |  |  |  |  |
| Umatac                                               | 0.25                |                      |            |  |  |  |  |  |  |  |
| Inarajan                                             | 0.06                |                      |            |  |  |  |  |  |  |  |
|                                                      | 10.16               | 1,735,380            | \$ 156,184 |  |  |  |  |  |  |  |