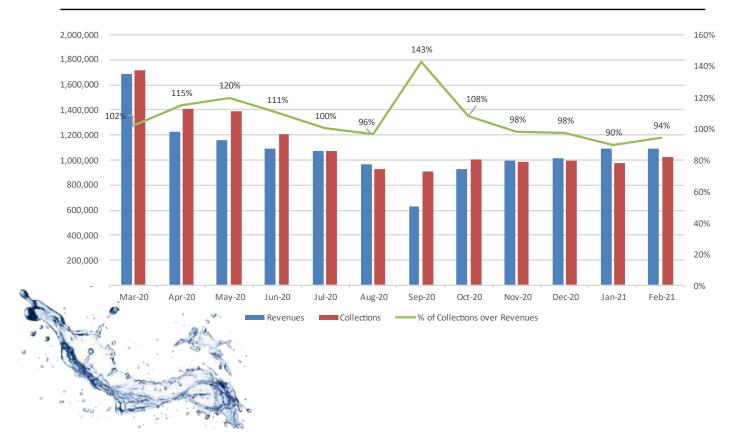

| 903        | 497        | 360        | 1,639         |       |
| Aug-20      | 4,60.6          | 9.56       | 60.6       | 38.8       | 1,710         | 8,266 |
| Sep-20      | 4,919           | 8.95       | 60.8       | 461        | 1,793         |       |
| Oct-20      | 4,647           | 9.22       | 60.8       | 44.6       | 1,995         |       |
| Nov-20      | 6,857           | 1,000      | 61.6       | 48.4       | 2,037         | 8,994 |
| Dec-20      | 4,44.8          | 9.32       | 665        | 48.6       | 2,189         | 8,718 |
| Jan-21      | 4,76.6          | 925        | 64.6       | 51.3       | 2,400         | 9,250 |
| Feb-21      | 4,657           | 9.84       | 63.2       | 45.8       | 2,518         | 9,248 |

30



## **Hotel Revenues and Collections**





## Hotel – AR Aging



| Hotel (In 1000) |                |             |          |             |               |       | Hatel (in 100 | 0)              |          |           |             |              |        |
|-----------------|----------------|-------------|----------|-------------|---------------|-------|---------------|-----------------|----------|-----------|-------------|--------------|--------|
| Month 0         | lument Galance | 11-60days 6 | 1-90days | 91-120 days | Over 120 days | Total | Month         | Current Balance | 31-60day | 61-90days | 91-120 days | Over120 days | To tal |
| Feb-20          | 2,847          | 113         | 75       | 9           | 124           | 3,168 | Feb-20        | 2,947           | 113      | 75        | 9           |              | 3,