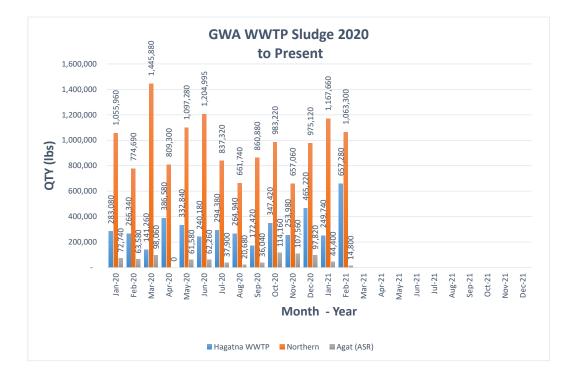

## Agana Heights/Sinajana

Wastewater Collections – Cleaning/Jetting (February 2021)

Agana Heights/Sinajana

Wastewater Treatment (February 2021)

| Monthly Wastewater Treatment Summary - February 2021 |                     |                      |            |  |  |  |  |  |  |  |
|------------------------------------------------------|---------------------|----------------------|------------|--|--|--|--|--|--|--|
| WW Treatment Plants - Flows                          |                     |                      |            |  |  |  |  |  |  |  |
| Facility                                             | Avg. Daily<br>Flows | Sludge Disp.<br>(\$) |            |  |  |  |  |  |  |  |
| Hagatna                                              | 4.31                | 657,280              | \$ 59,155  |  |  |  |  |  |  |  |
| Northern                                             | 4.38                | 1,063,300            | \$ 95,697  |  |  |  |  |  |  |  |
| Agat                                                 | 1.16                | 14,800               | \$ 1,332   |  |  |  |  |  |  |  |
| Baza                                                 | 0                   |                      |            |  |  |  |  |  |  |  |
| Umatac                                               | 0.25                |                      |            |  |  |  |  |  |  |  |
| Inarajan                                             | 0.06                |                      |            |  |  |  |  |  |  |  |
|                                                      | 10.16               | 1,735,380            | \$ 156,184 |  |  |  |  |  |  |  |