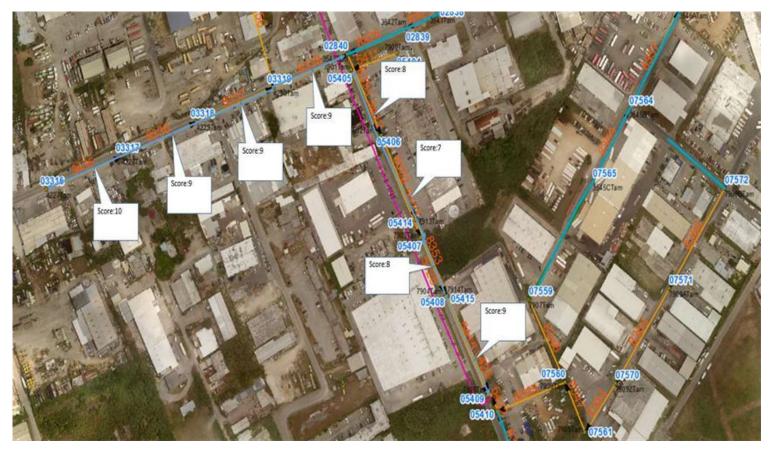

Wastewater Collections – Cleaning/Jetting (February 2021)

Harmon Industrial Park

Wastewater Collections –Cleaning/Jetting (February 2021)

Agana Heights

## Agana Heights/Sinajana

Wastewater Collections – Cleaning/Jetting (February 2021)

Agana Heights/Sinajana

Wastewater Treatment (February 2021)

| Monthly Wastewater Treatment Summary - February 2021 |                     |                      |            |  |  |  |  |  |  |  |
|------------------------------------------------------|---------------------|----------------------|------------|--|--|--|--|--|--|--|
| WW Treatment Plants - Flows                          |                     |                      |            |  |  |  |  |  |  |  |
| Facility                                             | Avg. Daily<br>Flows | Sludge Disp.<br>(\$) |            |  |  |  |  |  |  |  |
| Hagatna                                              | 4.31                | 657,280              | \$ 59,155  |  |  |  |  |  |  |  |
| Northern                                             | 4.38                | 1,063,300            | \$ 95,697  |  |  |  |  |  |  |  |
| Agat                                                 | 1.16                | 14,800               | \$ 1,332   |  |  |  |  |  |  |  |
| Baza                                                 | 0                   |                      |            |  |  |  |  |  |  |  |
| Umatac                                               | 0.25                |                      |            |  |  |  |  |  |  |  |
| Inarajan                                             | 0.06                |                      |            |  |  |  |  |  |  |  |
|                                                      | 10.16               | 1,735,380            | \$ 156,184 |  |  |  |  |  |  |  |