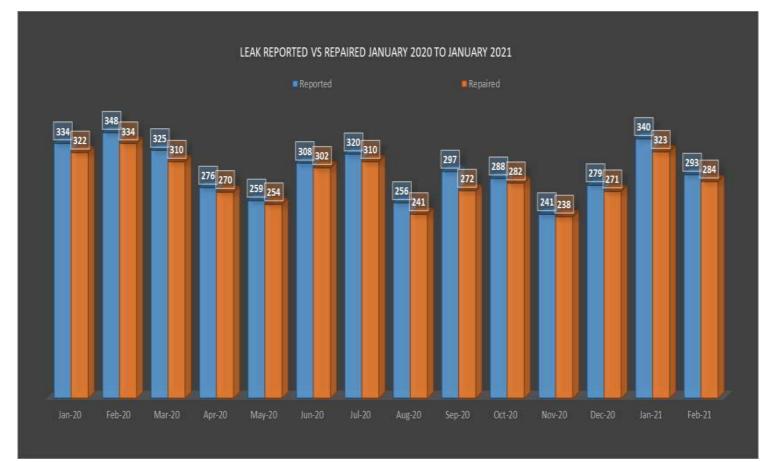

### Asset Management (February 2021)

III. Corrective Maintenance Work Order *Ratio* for Leak Repairs vs. Equipment Repair

IV. Corrective Maintenance Work Order *Completion* for Leak Repairs vs. Equipment Repair