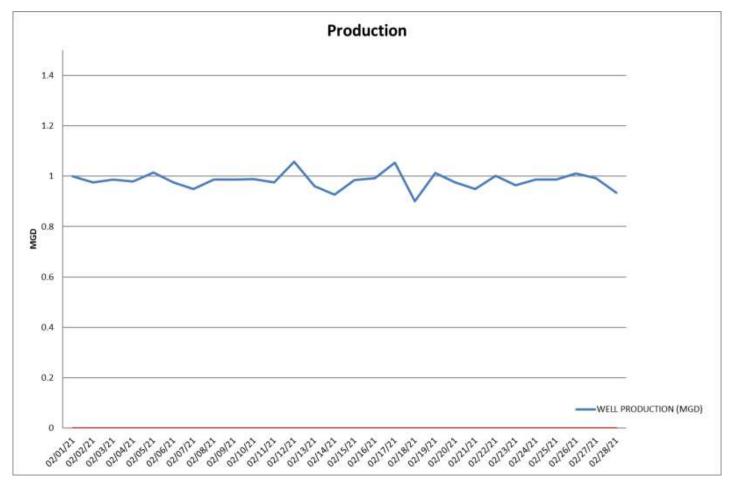

# **Operations Update**

Production (February 2021)

| Monthly Producti         | on Summary - Februa | ry 2021 |     |                     |           |                                              |             |            |       |  |   |
|--------------------------|---------------------|---------|-----|---------------------|-----------|----------------------------------------------|-------------|------------|-------|--|---|
| Deep Wells               |                     | 35.3    | MGD |                     |           |                                              |             |            |       |  |   |
| Active wells =           | 95 of 120           |         |     |                     |           |                                              |             |            |       |  |   |
| Avg days in operation =  | 28 days             |         |     |                     |           |                                              |             |            |       |  |   |
| Total Production =       | 989,727 Kgals       |         |     |                     |           |                                              |             |            |       |  |   |
| Springs                  |                     | 0.24    | MGD |                     |           |                                              |             |            |       |  |   |
| Avg days in operation =  | 28 days             |         |     | DW Status as of 2   | 2/28/2021 |                                              |             |            |       |  |   |
| Total Production =       | 6,749 Kgals         |         |     | Active              | 95        |                                              |             |            |       |  |   |
| Ugum Surface Water Plant |                     | 2.2     | MGD | Grounded motor or   |           |                                              |             |            |       |  |   |
| Avg days in operation =  | 28 days             |         |     | Pump Failure        | 11        | A26-D03-D04-F06-F13-M17A-Y16-Y20-Y22-F15-Y09 |             |            |       |  |   |
| Total Production =       | 61,854 Kgals        |         |     | Out of commission   | 8         | A02-A07-A2                                   | 8-005-013-0 | W14-MI01-N | VII05 |  |   |
| Tumon Maui Well          |                     | 0.98    | MGD |                     | <u> </u>  |                                              | 0 000 010 1 |            | 1005  |  | _ |
| Avg days in operation =  | 28 days             |         |     | Temporarily Secured | 2         | A23-A25                                      |             |            |       |  | _ |
| Total Production =       | 27,510 Kgals        |         |     | Standby             | 4         | A10-A29-F0                                   | 7-F10       |            |       |  |   |
|                          | 1,085,840 Kgals     | 38.8    | MGD | TOTAL               | 120       |                                              |             |            |       |  |   |