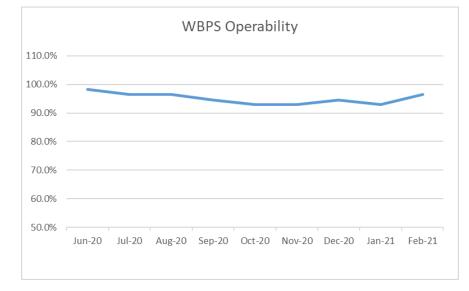

## Wastewater Collections (February 2021)

|         | Monthly Collections Summary - February 2021 |                    |                |                    |                  | WWPS Operability                          |        |        |        |        |        |        |        |        |        |
|---------|---------------------------------------------|--------------------|----------------|--------------------|------------------|-------------------------------------------|--------|--------|--------|--------|--------|--------|--------|--------|--------|
| Wastewa | astewater Pump Stations                     |                    |                |                    | 100.0%           |                                           |        |        |        | 1      | 1      |        |        |        |        |
|         | District                                    | No. of<br>Stations | Total<br>Pumps | Pumps<br>Operating | %<br>Operational | 95.0%<br>90.0%<br>85.0%<br>80.0%<br>75.0% |        |        |        |        |        |        |        |        |        |
|         | Northern                                    | 22                 | 52             | 47                 | 90.4%            | 70.0%                                     |        |        |        |        |        |        |        |        |        |
|         | Central                                     | 29                 | 63             | 59                 | 93.7%            |                                           |        |        |        |        |        |        |        |        |        |
|         | Southern                                    | 26                 | 56             | 49                 | 87.5%            | 55.0%<br>50.0%                            |        |        |        |        |        |        |        |        |        |
|         |                                             | 77                 | 171            | 155                | 90.6%            |                                           | Jun-20 | Jul-20 | Aug-20 | Sep-20 | Oct-20 | Nov-20 | Dec-20 | Jan-21 | Feb-21 |