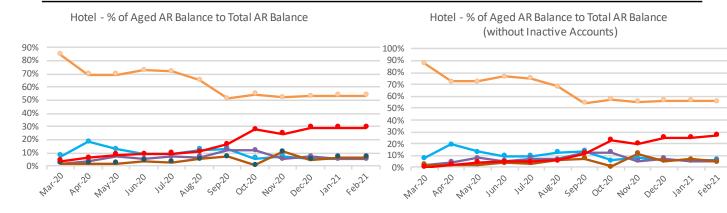

497        | 360        | 1,639         |       |
| Aug-20      | 4,60.6          | 9.56       | 60.6       | 38.8       | 1,710         | 8,266 |
| Sep-20      | 4,919           | 8.95       | 60.8       | 461        | 1,793         |       |
| Oct-20      | 4,647           | 9.22       | 60.8       | 44.6       | 1,995         |       |
| Nov-20      | 6,857           | 1,000      | 61.6       | 48.4       | 2,037         | 8,994 |
| Dec-20      | 4,44.8          | 9.32       | 665        | 48.6       | 2,189         | 8,718 |
| Jan-21      | 4,76.6          | 925        | 64.6       | 51.3       | 2,400         | 9,250 |
| Feb-21      | 4,657           | 9.84       | 63.2       | 45.8       | 2,518         | 9,248 |

30



## **Hotel Revenues and Collections**





## Hotel – AR Aging



| Hotel (In 1000) |                |             |          |             |               |       | Hatel (in 100 | 0)              |          |           |             |              |        |
|-----------------|----------------|-------------|----------|-------------|---------------|-------|---------------|-----------------|----------|-----------|-------------|--------------|--------|
| Month 0         | lument Galance | 11-60days 6 | 1-90days | 91-120 days | Over 120 days | Total | Month         | Current Balance | 31-60day | 61-90days | 91-120 days | Over120 days | To tal |
| Feb-20          | 2,847          | 113         | 75       | 9           | 124           | 3,168 | Feb-20        | 2,947           | 113      | 75        | 9           |              | 3,044  |
| Mar-20