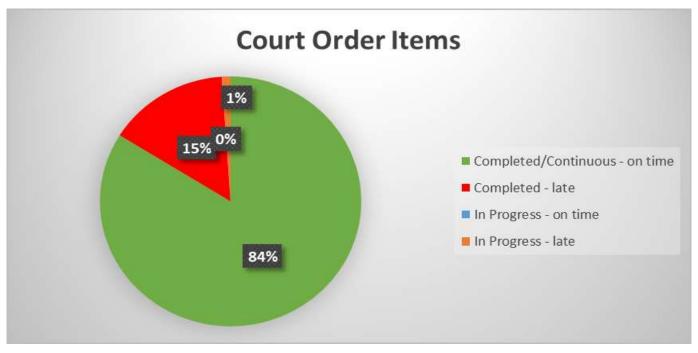

# Court Order Summary (February 2021)

|                                | <b>Court Order Items</b> | %    | Performance |
|--------------------------------|--------------------------|------|-------------|
| Completed/Continuous - on time | 78                       | 84%  | (on-time or |
| Completed - late               | 14                       | 15%  | completed)  |
| In Progress - on time          | 0                        | 0%   |             |
| In Progress - late             | 1                        | 1%   | 98.9%       |
| Totals                         | 93                       | 100% | 98.9%       |

#### Court Order – Status Information (February 2021)

- 1 item delayed The Court Order is down to one item remaining, § II, (C), (29) Storage tank Repair. Restoration, Replacement or Relocation – which is the item that will take longer than the "end" of the court order. That makes us 98.9% done with the CO.
- Final Date to complete all Court Order items will be delayed past December 31, 2020.
  - CO 29(b) has been expanded by 31% beyond the original Court Order Requirements
  - General Counsel filed a motion and proposed order to District Court. Received Order on *Tuesday, February 16, 2021* from District Court granting GWA up to June 30, 2023 to complete the last item on the Court Order for the Tanks.
  - o Additional impact resulted from delay of 2020 Bond issuance and there is also delay due to COVID-19 impacts
- Overflow or Bypass events reported to USEPA (for January 2021):
  - February 8, 2021 SSO#378 Redundo Luchan, Dededo FOG
  - February 11, 2021 SSO#384 Route 1, GPA Yigo Power Plant FOG
  - February 13, 2021 SSO#385 Route 1, GPA Yigo Power Plant FOG
  - February 22, 2021 SSO#387 Biradan Paluma, Paradise Estate, Dededo FOG
  - February 28, 2021, SSO#391 Aga Drive, Santa Rita FOG