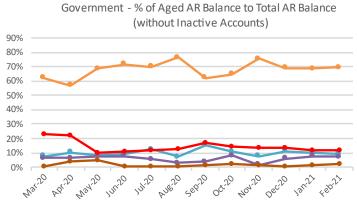

# Court Order Summary (February 2021)

|                                | <b>Court Order Items</b> | %    | Performance |
|--------------------------------|--------------------------|------|-------------|
| Completed/Continuous - on time | 78                       | 84%  | (on-time or |
| Completed - late               | 14                       | 15%  | completed)  |
| In Progress - on time          | 0                        | 0%   |             |
| In Progress - late             | 1                        | 1%   | 98.9%       |
| Totals                         | 93                       | 100% | 98.9%       |

#### Court Order – Status Information (February 2021)

- 1 item delayed The Court Order is down to one item remaining, § II, (C), (29) Storage tank Repair. Restoration, Replacement or Relocation – which is the item that will take longer than the "end" of the court order. That makes us 98.9% done with the CO.
- Final Date to complete all Court Order items will be delayed past December 31, 2020.
  - CO 29(b) has been expanded by 31% beyond the original Court Order Requirements
  - General Counsel filed a motion and proposed order to District Court. Received Order on *Tuesday, February 16, 2021* from District Court granting GWA up to June 30, 2023 to complete the last item on the Court Order for the Tanks.
  - o Additional impact resulted from delay of 2020 Bond issuance and there is also delay due to COVID-19 impacts
- Overflow or Bypass events reported to USEPA (for January 2021):
  - February 8, 2021 SSO#378 Redundo Luchan, Dededo FOG
  - February 11, 2021 SSO#384 Route 1, GPA Yigo Power Plant FOG
  - February 13, 2021 SSO#385 Route 1, GPA Yigo Power Plant FOG
  - February 22, 2021 SSO#387 Biradan Paluma, Paradise Estate, Dededo FOG
  - February 28, 2021, SSO#391 Aga Drive, Santa Rita FOG