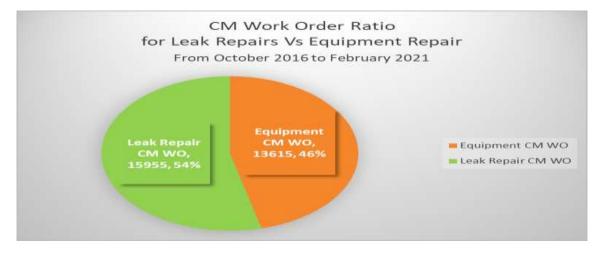

### Asset Management (February 2021)

III. Corrective Maintenance Work Order *Ratio* for Leak Repairs vs. Equipment Repair

IV. Corrective Maintenance Work Order *Completion* for Leak Repairs vs. Equipment Repair