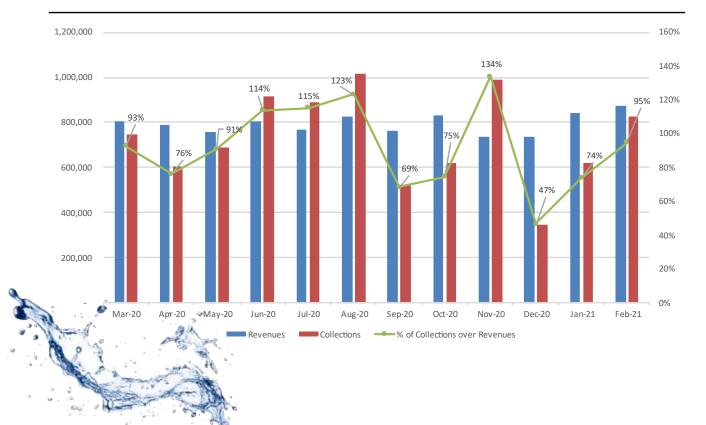

| 1.61        | 111      | 2 38        | 535           | 2,197 | Nov-20        | 1,141           | 161      | 111       | 238         | 411          | 2,063  |
| Dec-20          | 1,200          | 127         | 161      | 111         | 65.9          | 2,259 | Dec-20        | 1,200           | 127      | 161       | 111         | 535          | 2,135  |
| Jan-21          | 1,263          | 1 38        | 124      | 154         | 69.4          | 2,373 | Jan-21        | 1,261           | 139      | 124       | 154         | 5.70         | 2,249  |
| Feb-21          | 1,295          | 154         | 122      | 110         | 753           | 2,435 | Feb-21        | 1,295           | 154      | 122       | 110         | 6.29         | 2,311  |



## **Government Revenues and Collections**





## Government - AR Aging





---- Current ----- 31-60 days ----- 61-90 days ----- 91-120 days ----- Over 120 days

| a vermen t | t (in '00 0)    |            |            |             |               |       |
|------------|-----------------|------------|------------|-------------|---------------|-------|
| Month      | Current Balance | 31-60 days | 61-90 days | 91-120 days | Over 120 days | Total |
| Feb-20     | 2,582           | 296        | 211        | 65          | 90.3          | 4,057 |
| Mar-20     | 2,429           | 301        | 247        | 21          | 91.3          | 3,911 |
| Apr-20     | 2,291           | 422        | 253        | 15.3        | 91.9          |       |
| May-20     | 2,818           | 361        | 311        | 201         | 41.1          | 4,102 |
|