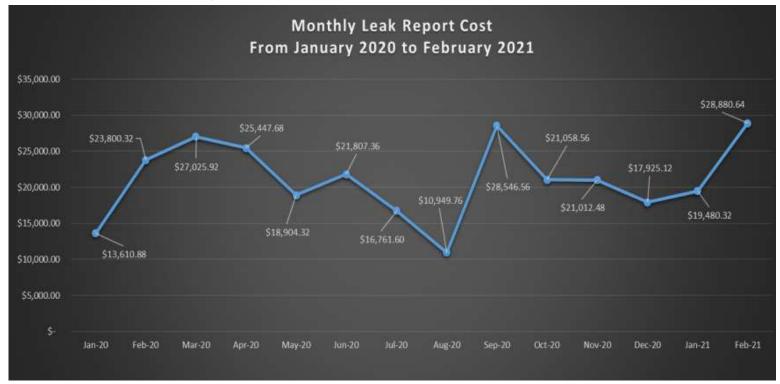

### Asset Management (February 2021)

III. Corrective Maintenance Work Order *Ratio* for Leak Repairs vs. Equipment Repair

IV. Corrective Maintenance Work Order *Completion* for Leak Repairs vs. Equipment Repair