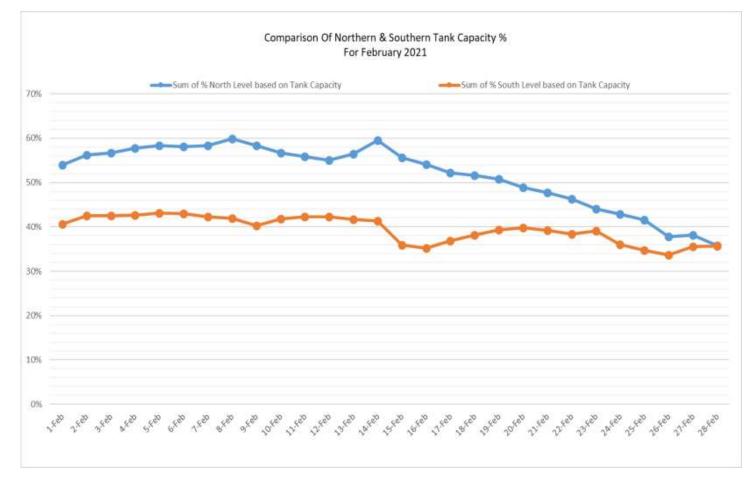

# **Operations Update**

Production (February 2021)

| Monthly Producti         | on Summary - Februa | ry 2021 |     |                     |           |                                              |             |            |       |  |   |
|--------------------------|---------------------|---------|-----|---------------------|-----------|----------------------------------------------|-------------|------------|-------|--|---|
| Deep Wells               |                     | 35.3    | MGD |                     |           |                                              |             |            |       |  |   |
| Active wells =           | 95 of 120           |         |     |                     |           |                                              |             |            |       |  |   |
| Avg days in operation =  | 28 days             |         |     |                     |           |                                              |             |            |       |  |   |
| Total Production =       | 989,727 Kgals       |         |     |                     |           |                                              |             |            |       |  |   |
| Springs                  |                     | 0.24    | MGD |                     |           |                                              |             |            |       |  |   |
| Avg days in operation =  | 28 days             |         |     | DW Status as of 2   | 2/28/2021 |                                              |             |            |       |  |   |
| Total Production =       | 6,749 Kgals         |         |     | Active              | 95        |                                              |             |            |       |  |   |
| Ugum Surface Water Plant |                     | 2.2     | MGD | Grounded motor or   |           |                                              |             |            |       |  |   |
| Avg days in operation =  | 28 days             |         |     | Pump Failure        | 11        | A26-D03-D04-F06-F13-M17A-Y16-Y20-Y22-F15-Y09 |             |            |       |  |   |
| Total Production =       | 61,854 Kgals        |         |     | Out of commission   | 8         | A02-A07-A2                                   | 8-005-013-0 | W14-MI01-N | VII05 |  |   |
| Tumon Maui Well          |                     | 0.98    | MGD |                     | <u> </u>  |                                              | 0 000 010 1 |            | 1005  |  | _ |
| Avg days in operation =  | 28 days             |         |     | Temporarily Secured | 2         | A23-A25                                      |             |            |       |  | _ |
| Total Production =       | 27,510 Kgals        |         |     | Standby             | 4         | A10-A29-F0                                   | 7-F10       |            |       |  |   |
|                          | 1,085,840 Kgals     | 38.8    | MGD | TOTAL               | 120       |                                              |             |            |       |  |   |

## Distribution (February 2021)

|      | Monthly Distribution Summary - February 2021 |          |       |           |             |  |  |  |  |  |  |
|------|----------------------------------------------|----------|-------|-----------|-------------|--|--|--|--|--|--|
| Wate | Water Booster Pump Stations                  |          |       |           |             |  |  |  |  |  |  |
|      | District                                     | No. of   | Total | %         |             |  |  |  |  |  |  |
|      | DISTILL                                      | Stations | Pumps | Operating | Operational |  |  |  |  |  |  |
|      | Northern                                     | 13       | 26    | 25        | 96.2%       |  |  |  |  |  |  |
|      | Central                                      | 7        | 14    | 13        | 92.9%       |  |  |  |  |  |  |
|      | Southern                                     | 7        | 16    | 16        | 100.0%      |  |  |  |  |  |  |
|      |                                              | 27       | 56    | 54        | 96.4%       |  |  |  |  |  |  |