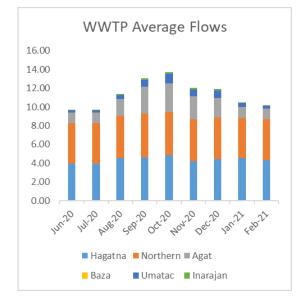

## Agana Heights/Sinajana

Wastewater Collections – Cleaning/Jetting (February 2021)

Agana Heights/Sinajana

Wastewater Treatment (February 2021)

| Monthly Wastewater Treatment Summary - February 2021 |                     |                      |            |  |  |  |  |  |  |  |
|------------------------------------------------------|---------------------|----------------------|------------|--|--|--|--|--|--|--|
| WW Treatment Plants - Flows                          |                     |                      |            |  |  |  |  |  |  |  |
| Facility                                             | Avg. Daily<br>Flows | Sludge Disp.<br>(\$) |            |  |  |  |  |  |  |  |
| Hagatna                                              | 4.31                | 657,280              | \$ 59,155  |  |  |  |  |  |  |  |
| Northern                                             | 4.38                | 1,063,300            | \$ 95,697  |  |  |  |  |  |  |  |
| Agat                                                 | 1.16                | 14,800               | \$ 1,332   |  |  |  |  |  |  |  |
| Baza                                                 | 0                   |                      |            |  |  |  |  |  |  |  |
| Umatac                                               | 0.25                |                      |            |  |  |  |  |  |  |  |
| Inarajan                                             | 0.06                |                      |            |  |  |  |  |  |  |  |
|                                                      | 10.16               | 1,735,380            | \$ 156,184 |  |  |  |  |  |  |  |