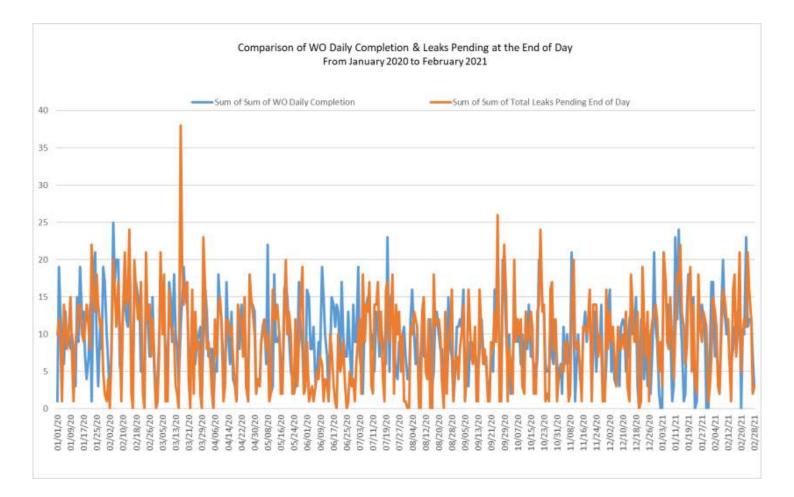

### Asset Management (February 2021)

III. Corrective Maintenance Work Order *Ratio* for Leak Repairs vs. Equipment Repair

IV. Corrective Maintenance Work Order *Completion* for Leak Repairs vs. Equipment Repair