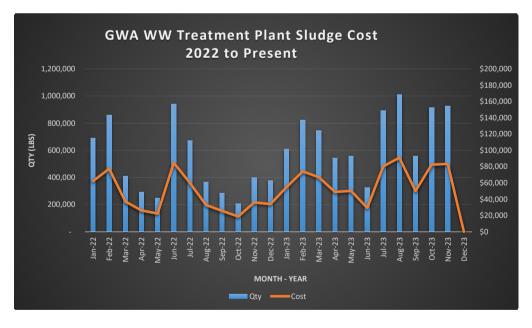

| Aug-23      | 329,260   | \$29,633  | 617,120   | \$55,541  | 63,940  | \$5,755  | 1,010,320    | \$90,929       |
| Sep-23      | 236,220   | \$21,260  | 281,600   | \$25,344  | 39,460  | \$3,551  | 557,280      | \$50,155       |
| Oct-23      | 248,620   | \$22,376  | 628,040   | \$56,524  | 39,780  | \$3,580  | 916,440      | \$82,480       |
| Nov-23      | 194,060   | \$17,465  | 664,480   | \$59,803  | 66,800  | \$6,012  | 925,340      | \$83,281       |
| Dec-23      |           | \$0       |           | \$0       |         | \$0      | -            | \$0            |
| Grand Total | 2,859,880 | \$257,389 | 4,478,868 | \$403,098 | 568,260 | \$51,143 | 7,907,008    | \$711,631      |

Hagatna and Northern WWTP Sludge Report 2021 to present, GWA Operations kcog / df, 12/1/2023





Hagatna and Northern WWTP Sludge Report 2021 to present, GWA Operations kcog / df, 12/1/2023

# Wastewater Treatment Plant Average Monthy Flows Million Gallons Per Day

| 2022                                                                                                                 | Hagatna                                                                      | Northern                                                                             | ASR                                                                                  | Umatac                                                                       | Inarajan                                                                             |
|----------------------------------------------------------------------------------------