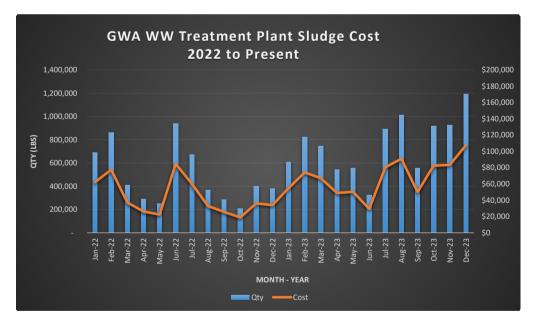

# Water and Wastewater Consumption

Water consumption is 2% more and wastewater flows are 9% more for the month of December compared to last year. Increases in Government demand offset decreases in residential water demand. Wastewater flows Increases in the Federal Government largely drove the increases in overall wastewater flows. Note that billing days in December this year and last were 29 days.

Year-to-date water consumption as of December 2023 were 1% below prior year and wastewater flows were 3% above prior year. Decreases in water consumption for the Government of Guam and Residential customer classes were the main reasons for the decrease in water consumption. Increases in wastewater flows from the Federal Government were the reasons for the increase in overall wastewater flows.

Year-to-date average daily water consumption (ADC) as of December 2023 of 14,025 kgals is 3% less than the prior year's 14,438 kgals. Decreases in the Government of Guam and residential customer classes largely drove the reduction in ADC. Year-to-date billing days are 2 days more than the prior year.