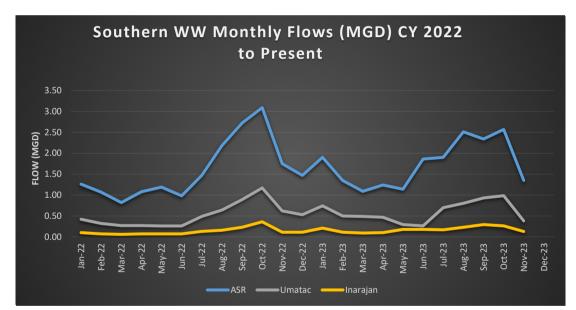

# Water and Wastewater Consumption

Water consumption is 2% more and wastewater flows are 9% more for the month of December compared to last year. Increases in Government demand offset decreases in residential water demand. Wastewater flows Increases in the Federal Government largely drove the increases in overall wastewater flows. Note that billing days in December this year and last were 29 days.

Year-to-date water consumption as of December 2023 were 1% below prior year and wastewater flows were 3% above prior year. Decreases in water consumption for the Government of Guam and Residential customer classes were the main reasons for the decrease in water consumption. Increases in wastewater flows from the Federal Government were the reasons for the increase in overall wastewater flows.

Year-to-date average daily water consumption (ADC) as of December 2023 of 14,025 kgals is 3% less than the prior year's 14,438 kgals. Decreases in the Government of Guam and residential customer classes largely drove the reduction in ADC. Year-to-date billing days are 2 days more than the prior year.