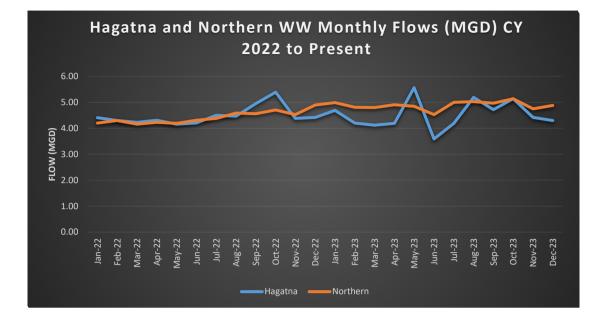

# Water and Wastewater Consumption

Water consumption is 2% more and wastewater flows are 9% more for the month of December compared to last year. Increases in Government demand offset decreases in residential water demand. Wastewater flows Increases in the Federal Government largely drove the increases in overall wastewater flows. Note that billing days in December this year and last were 29 days.

Year-to-date water consumption as of December 2023 were 1% below prior year and wastewater flows were 3% above prior year. Decreases in water consumption for the Government of Guam and Residential customer classes were the main reasons for the decrease in water consumption. Increases in wastewater flows from the Federal Government were the reasons for the increase in overall wastewater flows.

Year-to-date average daily water consumption (ADC) as of December 2023 of 14,025 kgals is 3% less than the prior year's 14,438 kgals. Decreases in the Government of Guam and residential customer classes largely drove the reduction in ADC. Year-to-date billing days are 2 days more than the prior year.