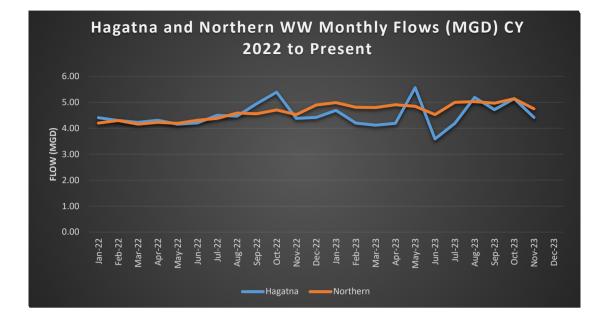

>2.34<br>2.57<br>1.35 | 0.74<br>0.50<br>0.49<br>0.29<br>0.26<br>0.70<br>0.80<br>0.93<br>0.98<br>0.38 | 0.21<br>0.11<br>0.09<br>0.10<br>0.18<br>0.18<br>0.17<br>0.23<br>0.29<br>0.26<br>0.13 |
| Jan-23<br>Feb-23<br>Mar-23<br>Apr-23<br>May-23<br>Jun-23<br>Jun-23<br>Jul-23<br>Aug-23<br>Sep-23<br>Oct-23<br>Nov-23 | 4.69<br>4.20<br>4.12<br>5.57<br>3.59<br>4.19<br>5.19<br>4.72<br>5.14         | 4.99<br>4.81<br>4.80<br>4.91<br>4.85<br>4.53<br>5.00<br>5.03<br>4.97<br>5.14         | 1.90<br>1.35<br>1.09<br>1.24<br>1.14<br>1.86<br>1.90<br>2.51<br>2.34<br>2.57         | 0.74<br>0.50<br>0.49<br>0.29<br>0.26<br>0.70<br>0.80<br>0.93<br>0.98         | 0.21<br>0.11<br>0.09<br>0.10<br>0.18<br>0.18<br>0.17<br>0.23<br>0.29<br>0.26         |

GWA WWT Flow Report 2021 to Present, prepared by kcog/df, 12/1/2023





GWA WWT Flow Report 2021 to Present, prepared by kcog/df, 12/1/2023

|             | Hagatn    | a WWTP    | North     | nern      | Aga     | t (ASR)  | Hagatna + N | orthern + Agat |
|-------------|-----------|-----------|-----------|-----------|---------|----------|-------------|----------------|
| 2022        | Qty       | Cost      | Qty       | Cost      | Qty     | Cost     | Qty         | Cost           |
| Month- Yr   | lbs       | \$        | lbs       | \$        | lbs     | \$       | lbs         | \$             |
| Jan-22      | 183,720   | \$16,535  | 413,140   | \$37,183  | 94,360  | \$8,492  | 691,220     | \$62,210       |
| Feb-22      | 239,620   | \$21,566  | 587,020   | \$52,832  | 33,640  | \$3,028  | 860,280     | \$77,425       |
| Mar-22      | 136,680   | \$1