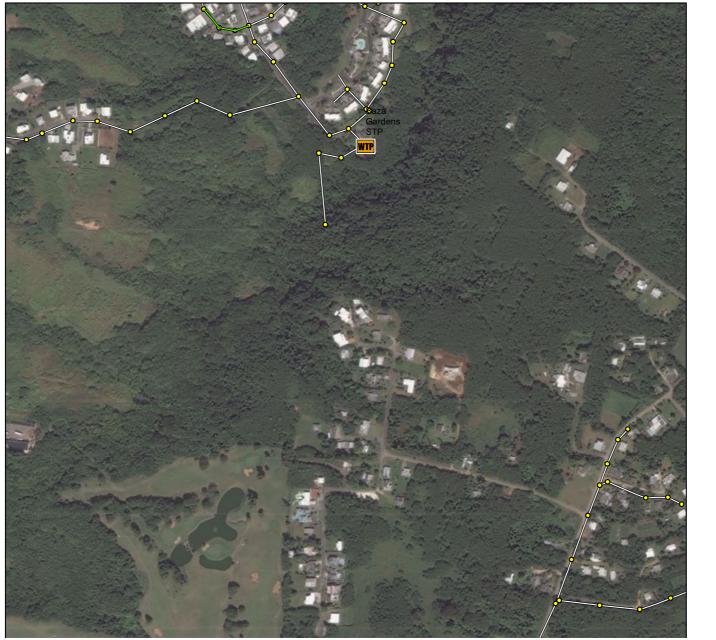

# Projects Funded

|                                                           |               | Outstanding  | Expenditures and |
|-----------------------------------------------------------|---------------|--------------|------------------|
| Project Description                                       | Expenditures  | Encumbrances | Encumbrances     |
| Agat-Santa Rita Wastewater Treatment Plant Replacement    | 1,202,006     | -            | 1,202,006        |
| Baza Gardens Wastewater Cross Island Pumping & Conveyance | 1,151,116     | 2,854        | 1,153,971        |
| Central Guam Reservoirs                                   | 276,008       | 4,032        | 280,040          |
| Line Replacement Phase IV                                 | 256,937       | -            | 256,937          |
| Northern District WWTP                                    | 7,552,513     | -            | 7,552,513        |
| Northern District WWTP (Land Purchase)                    | 1,000,000     | -            | 1,000,000        |
| Route 4 Relief Sewerline Rehab & Replacement              | 519,227       | -            | 519,227          |
| South Paulino Heights Waterline Upgrade                   | 84,056        | 4,714        | 88,770           |
| Talofofo Sewer Improvement                                | -             | 241,142      | 241,142          |
| Groundwater Well Production Meter Rep.                    | 143,647       | 7,560        | 151,207          |
|                                                           | \$ 12,185,510 | \$ 260,303   | \$ 12,445,814    |