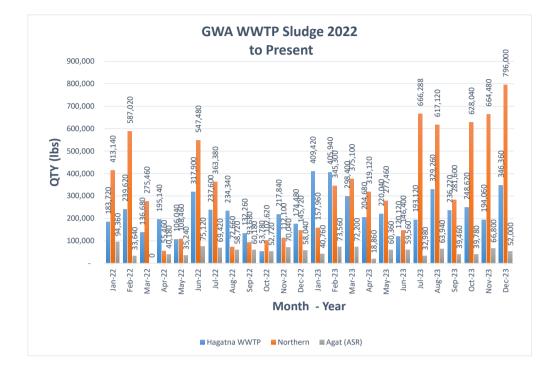

# Water and Wastewater Consumption

Water consumption is 2% more and wastewater flows are 9% more for the month of December compared to last year. Increases in Government demand offset decreases in residential water demand. Wastewater flows Increases in the Federal Government largely drove the increases in overall wastewater flows. Note that billing days in December this year and last were 29 days.

Year-to-date water consumption as of December 2023 were 1% below prior year and wastewater flows were 3% above prior year. Decreases in water consumption for the Government of Guam and Residential customer classes were the main reasons for the decrease in water consumption. Increases in wastewater flows from the Federal Government were the reasons for the increase in overall wastewater flows.

Year-to-date average daily water consumption (ADC) as of December 2023 of 14,025 kgals is 3% less than the prior year's 14,438 kgals. Decreases in the Government of Guam and residential customer classes largely drove the reduction in ADC. Year-to-date billing days are 2 days more than the prior year.