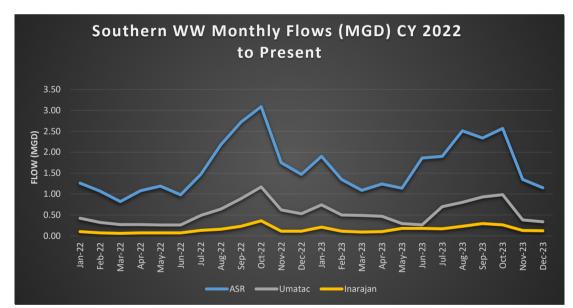

# Water and Wastewater Consumption

Water consumption is 2% more and wastewater flows are 9% more for the month of December compared to last year. Increases in Government demand offset decreases in residential water demand. Wastewater flows Increases in the Federal Government largely drove the increases in overall wastewater flows. Note that billing days in December this year and last were 29 days.

Year-to-date water consumption as of December 2023 were 1% below prior year and wastewater flows were 3% above prior year. Decreases in water consumption for the Government of Guam and Residential customer classes were the main reasons for the decrease in water consumption. Increases in wastewater flows from the Federal Government were the reasons for the increase in overall wastewater flows.

Year-to-date average daily water consumption (ADC) as of December 2023 of 14,025 kgals is 3% less than the prior year's 14,438 kgals. Decreases in the Government of Guam and residential customer classes largely drove the reduction in ADC. Year-to-date billing days are 2 days more than the prior year.