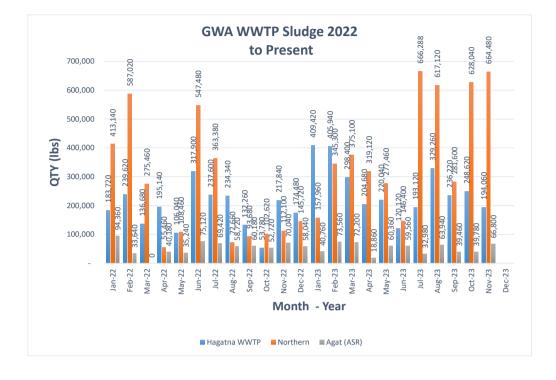

|
| Aug-23      | 329,260   | \$29,633  | 617,120   | \$55,541  | 63,940  | \$5,755  | 1,010,320    | \$90,929       |
| Sep-23      | 236,220   | \$21,260  | 281,600   | \$25,344  | 39,460  | \$3,551  | 557,280      | \$50,155       |
| Oct-23      | 248,620   | \$22,376  | 628,040   | \$56,524  | 39,780  | \$3,580  | 916,440      | \$82,480       |
| Nov-23      | 194,060   | \$17,465  | 664,480   | \$59,803  | 66,800  | \$6,012  | 925,340      | \$83,281       |
| Dec-23      |           | \$0       |           | \$0       |         | \$0      | -            | \$0            |
| Grand Total | 2,859,880 | \$257,389 | 4,478,868 | \$403,098 | 568,260 | \$51,143 | 7,907,008    | \$711,631      |

Hagatna and Northern WWTP Sludge Report 2021 to present, GWA Operations kcog / df, 12/1/2023





Hagatna and Northern WWTP Sludge Report 2021 to present, GWA Operations kcog / df, 12/1/2023

# Wastewater Treatment Plant Average Monthy Flows Million Gallons Per Day

| 2022                                                                                                                 | Hagatna                                                                      | Northern                                                                             | ASR                                                                                  | Umatac                                                                       | Inarajan                                                                             |
|--------------------------------------------------------------------------------------