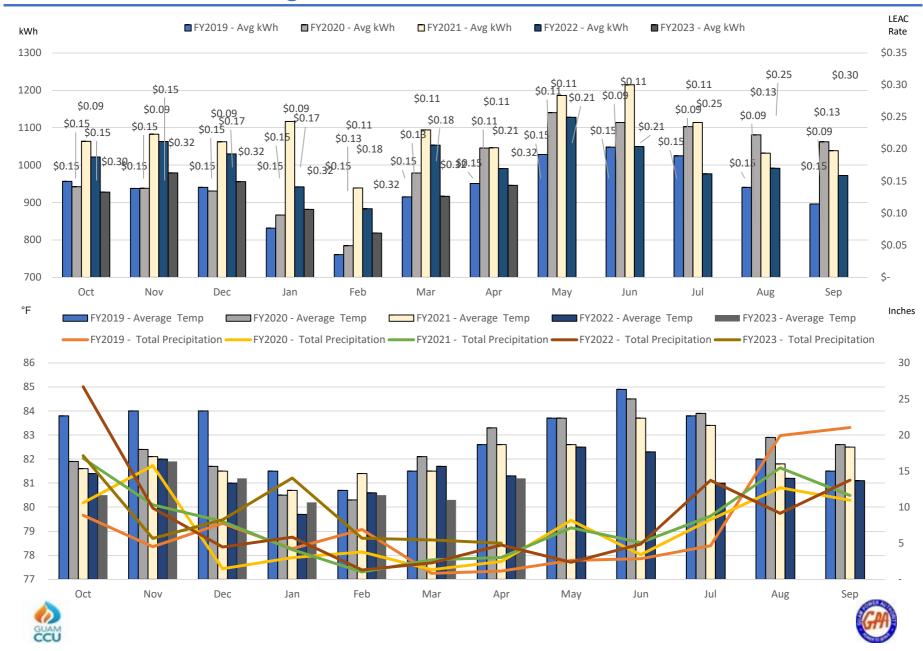

# Residential average kWh & LEAC Rate

| Avg kWh | Oct   | Nov   | Dec   | Jan   | Feb | Mar   | Apr   | May   | Jun   | Jul   | Aug   | Sep   |
|---------|-------|-------|-------|-------|-----|-------|-------|-------|-------|-------|-------|-------|
| FY 2019 | 957   | 938   | 940   | 831   | 761 | 915   | 951   | 1,028 | 1,048 | 1,025 | 940   | 896   |
| FY2020  | 942   | 938   | 931   | 867   | 785 | 979   | 1,046 | 1,140 | 1,114 | 1,103 | 1,081 | 1,062 |
| FY2021  | 1,064 | 1,083 | 1,062 | 1,117 | 939 | 1,094 | 1,046 | 1,186 | 1,215 | 1,114 | 1,032 | 1,038 |
| FY2022  | 1,021 | 1,063 | 1,030 | 942   | 883 | 1,053 | 991   | 1,128 | 1,050 | 977   | 992   | 972   |
| FY2023  | 928   | 979   | 956   | 882   | 818 | 917   | 946   |       |       |       |       |       |

| LEAC Rate | Oct       | Nov       | Dec       | Jan       | Feb       | Mar       | Apr      | May       | Jun       | Jul       | Aug       | Sep       |
|-----------|-----------|-----------|-----------|-----------|-----------|-----------|----------|-----------|-----------|-----------|-----------|-----------|
| FY 2019   | \$ 0.1542 | \$ 0.1542 | \$ 0.1542 | \$ 0.1542 | \$ 0.1542 | \$ 0.1542 | \$0.1542 | \$ 0.1542 | \$ 0.1542 | \$ 0.1542 | \$ 0.1542 | \$ 0.1542 |
| FY2020    | \$ 0.1542 | \$ 0.1542 | \$ 0.1542 | \$ 0.1542 | \$ 0.1345 | \$ 0.1345 | \$0.1100 | \$0.1100  | \$ 0.0868 | \$ 0.0868 | \$ 0.0868 | \$ 0.0868 |
| FY2021    | \$ 0.0868 | \$ 0.0868 | \$ 0.0868 | \$ 0.0868 | \$0.1100  | \$0.1100  | \$0.1100 | \$0.1100  | \$0.1100  | \$ 0.1100 | \$ 0.1304 | \$ 0.1304 |
| FY2022    | \$ 0.1508 | \$ 0.1508 | \$ 0.1715 | \$ 0.1715 | \$ 0.1808 | \$ 0.1808 | \$0.2095 | \$ 0.2095 | \$ 0.2095 | \$ 0.2516 | \$ 0.2516 | \$ 0.2960 |
| FY2023    | \$ 0.2960 | \$ 0.3186 | \$ 0.3186 | \$ 0.3186 | \$ 0.3186 | \$ 0.3186 | \$0.3186 |           |           |           |           |           |

# Hotel kWh & Occupancy Rate

| mWh Hotels | Oct    | Nov    | Dec    | Jan    | Feb   | Mar   | Apr    | May    | Jun    | Jul    | Aug    | Sep    |
|------------|--------|--------|--------|--------|-------|-------|--------|--------|--------|--------|--------|--------|
| FY2019     | 10,826 | 10,628 | 10,494 | 10,175 | 8,965 | 9,443 | 10,565 | 10,741 | 10,066 | 11,494 | 10,170 | 10,397 |
| FY2020     | 10,316 | 9,801  | 10,508 | 9,848  | 9,627 | 8,319 | 7,044  | 6,826  | 7,309  | 7,645  | 7,520  | 7,063  |
| FY2021     | 7,045  | 7,379  | 7,596  | 6,973  | 6,270 | 6,863 | 7,326  | 7,152  | 7,521  | 7,841  | 7,906  | 7,560  |
| FY2022     | 6,973  | 7,346  | 7,041  | 6,921  | 6,419 | 6,964 | 6,850  | 7,451  | 7,683  | 7,959  | 8,071  | 7,821  |
| FY2023     | 7,802  | 7,921  | 8,251  | 8,031  | 7,542 | 7,950 | 7,859  |        |        |        |        |        |

| Occupancy Rat | Oct  | Nov  | Dec  | Jan  | Feb  | Mar  | Apr  | May  | Jun  | Jul  | Aug  | Sep  |
|---------------|------|------|------|------|------|------|------|------|------|------|------|------|
| FY2019        | 85.9 | 85.9 | 85.9 | 91.4 | 91.4 | 91.4 | 84.8 | 84.8 | 84.8 | 92.0 | 92.0 | 92.0 |
| FY2020        | 89.9 | 89.9 | 89.9 | 73.7 | 73.7 | 73.7 | 34.7 | 34.7 | 34.7 | 27.1 | 27.1 | 27.1 |
| FY2021        | 38.7 | 38.7 | 38.7 | 51.4 | 51.4 | 51.4 | 41.3 | 41.3 | 41.3 | 52.4 | 52.4 | 52.4 |
| FY2022        | 45.9 | 45.9 | 45.9 | 56.0 | 56.0 | 56.0 | 54.0 | 54.0 | 54.0 | 66.8 | 66.8 | 66.8 |
| FY2023        | 59.7 | 59.7 | 59.7 | 67.4 | 67.4 | 67.4 |      |      |      |      |      |      |

**Note:** Data from 22 hotels in schedule P. 1 hotel closed its doors on Oct. 2021. Occupancy rate and Road to Recovery is from GVB Visitor Arrival Statistic.