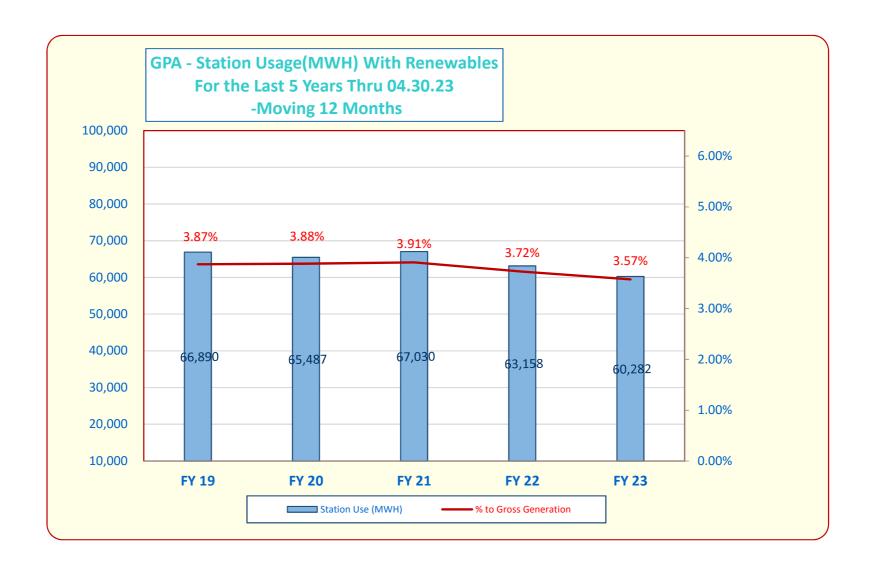

20 | <b>47.64%</b><br>29.26% | <b>43,086,421</b><br>7,377,927 | <b>32,895,890</b><br>7,172,981   | <b>10,190,531</b><br>204,946    | <b>30.98%</b><br>2.86%  |
| Grand Total                                           | 352,700,529                       | 244,408,888                       | 108,291,641                     | 44.31%                  | 50,464,347                     | 40,068,870                       | 10,395,477                      | 25.94%                  |
|                                                       |                                   |                                   |                                 |                         |                                |                                  |                                 |                         |











## ACCOUNTS RECEIVABLE BY RATE - ACTIVE AR AGING REPORT AS OF April 30, 2023

| GL ACCOUNT     | RATE                 |    | TOTAL DUE     | 0-30 DAYS           | 31-60 DAYS         | 61-90 DAYS          | <br>91-120 DAYS  | 0  | VER 120 DAYS |
|----------------|----------------------|----|---------------|---------------------|--------------------|---------------------|------------------|----|--------------|
| 1000.142000.10 | Residential - R      | \$ | 6,514,493.21  | 5,454,871.80        | 865,108.17         | 97,095.41           | 44,091.68        |    | 53,326.15    |
| 1000.142000.11 | Residential - PP     | \$ | 823,982.47    | 6,386.07            | -                  | -                   | -                |    | 817,596.40   |
| 1000.142000.17 | Residential - D      | \$ | 2