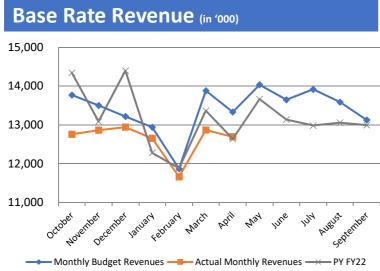

# **April 2023 Monthly Financial Highlights**

|           |            | Thro      | ough April 30 | , 2023 |            |            |          |
|-----------|------------|-----------|---------------|--------|------------|------------|----------|
|           | Monthly    | Actual    |               |        |            |            |          |
|           | Budget     | Monthly   |               |        |            | CY vs PY   |          |
| \$000     | Revenues   | Revenues  | Variance      |        | PY FY22    | Variance   |          |
| October   | 13,769     | \$ 12,757 | \$ (1,013)    | 1      | \$ 14,345  | \$ (1,589) | <b>↓</b> |
| November  | 13,500     | 12,861    | \$ (638)      | ↓      | 13,085     | \$ (223)   | Į.       |
| December  | 13,214     | 12,940    | \$ (274)      | ↓      | 14,396     | \$ (1,456) | 1        |
| January   | 12,939     | 12,651    | \$ (288)      | Ţ      | 12,278     | \$ 374     | <b>†</b> |
| February  | 11,866     | 11,660    | \$ (206)      | Ţ      | 11,879     | \$ (219)   | ↓        |
| March     | 13,880     | 12,865    | \$ (1,014)    | 1      | 13,364     | \$ (498)   | <b>↓</b> |
| April     | 13,329     | 12,691    | \$ (638)      | Ţ      | 12,636     | \$ 55      | 1        |
| May       | 14,033     |           |               |        | 13,661     |            |          |
| June      | 13,646     |           |               |        | 13,134     |            |          |
| July      | 13,916     |           |               |        | 12,983     |            |          |
| August    | 13,585     |           |               |        | 13,056     |            |          |
| September | 13,122     |           |               |        | 12,992     |            |          |
| Total     | \$ 160,800 | \$ 88,426 | \$ (4,070)    |        | \$ 157,808 | \$ (3,557) |          |
|           |            |           |               |        |            |            |          |