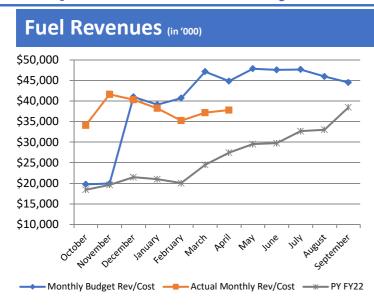

# **April 2023 Monthly Financial Highlights (Continued)**

|           |            | Thr        | ough April 30 | , 2023 |            |            |   |
|-----------|------------|------------|---------------|--------|------------|------------|---|
|           | Monthly    | Actual     |               |        |            |            |   |
|           | Budget     | Monthly    |               |        |            | CY vs PY   |   |
| \$000     | Rev/Cost   | Rev/Cost   | Variance      |        | PY FY22    | Variance   |   |
| October   | \$ 19,726  | \$ 34,062  | 14,336        | 1      | \$ 18,431  | 15,631     | 1 |
| November  | 19,943     | 41,593     | 21,650        | 1      | 19,600     | 21,993     | 1 |
| December  | 40,967     | 40,281     | (686)         | 1      | 21,475     | 18,806     | 1 |
| January   | 39,102     | 38,205     | (897)         | 1      | 20,978     | 17,227     | 1 |
| February  | 40,669     | 35,217     | (5,453)       | Į.     | 20,043     | 15,173     | 1 |
| March     | 47,094     | 37,143     | (9,950)       | 1      | 24,465     | 12,678     | 1 |
| April     | 44,794     | 37,773     | (7,021)       | 1      | 27,433     | 10,340     | † |
| May       | 47,811     |            |               |        | 29,517     |            |   |
| June      | 47,532     |            |               |        | 29,731     |            |   |
| July      | 47,617     |            |               |        | 32,646     |            |   |
| August    | 45,916     |            |               |        | 32,999     |            |   |
| September | 44,467     |            |               |        | 38,433     |            |   |
| Total     | \$ 485,639 | \$ 264,274 | \$ 11,979     |        | \$ 315,753 | \$ 111,848 |   |