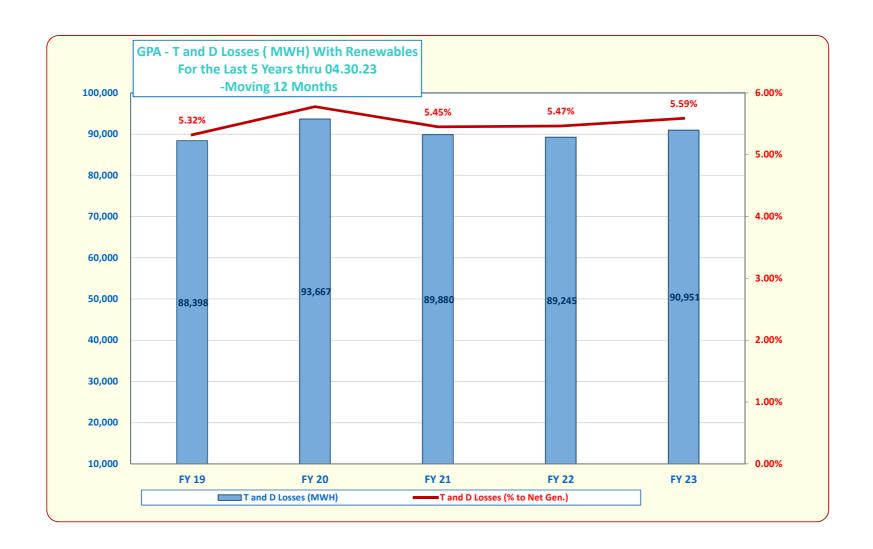

# **Analysis**

| Description            | Previous     | <b>Current Month</b> | Target       |
|------------------------|--------------|----------------------|--------------|
|                        | Month        |                      |              |
| Quick Ratio            | 1.39         | 1.86                 | 2            |
| Days in Receivables    | 38           | 39                   | 52           |
| Days in Payables       | 44           | 28                   | 30           |
| LEAC (Over)/Under      | \$24,185,385 | \$17,266,547         | \$23,808,445 |
| Recovery Balance -YTD  |              |                      |              |
| T&D Losses             | 5.62%        | 5.60%                | <7.00%       |
| Debt Service Coverage  | 1.59         | 1.62                 | 1.75         |
| Long-term equity ratio | 8.44%        | 8.92%                | 30 – 40%     |
| Days in Cash           | 72           | 65                   | 60           |

The Quick Ratio has been a challenge for GPA historically. GPA has current obligations of approximately \$85 million and approximately \$157 million in cash and current receivables. The LEAC over-recovery for the month was \$6.9 million. Debt Service Coverage ratio is calculated using the methodology in use before the Fiscal Year 2002 change in accounting practice.