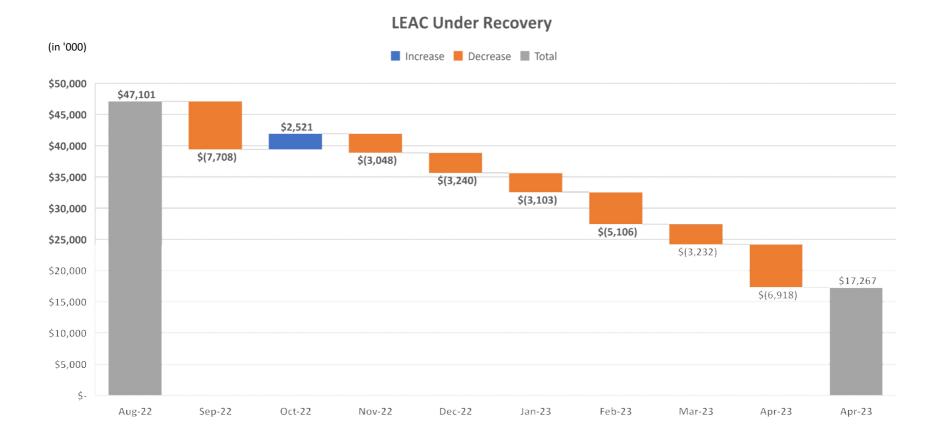

# **Analysis**

| Description            | Previous     | <b>Current Month</b> | Target       |
|------------------------|--------------|----------------------|--------------|
|                        | Month        |                      |              |
| Quick Ratio            | 1.39         | 1.86                 | 2            |
| Days in Receivables    | 38           | 39                   | 52           |
| Days in Payables       | 44           | 28                   | 30           |
| LEAC (Over)/Under      | \$24,185,385 | \$17,266,547         | \$23,808,445 |
| Recovery Balance -YTD  |              |                      |              |
| T&D Losses             | 5.62%        | 5.60%                | <7.00%       |
| Debt Service Coverage  | 1.59         | 1.62                 | 1.75         |
| Long-term equity ratio | 8.44%        | 8.92%                | 30 – 40%     |
| Days in Cash           | 72           | 65                   | 60           |

The Quick Ratio has been a challenge for GPA historically. GPA has current obligations of approximately \$85 million and approximately \$157 million in cash and current receivables. The LEAC over-recovery for the month was \$6.9 million. Debt Service Coverage ratio is calculated using the methodology in use before the Fiscal Year 2002 change in accounting practice.