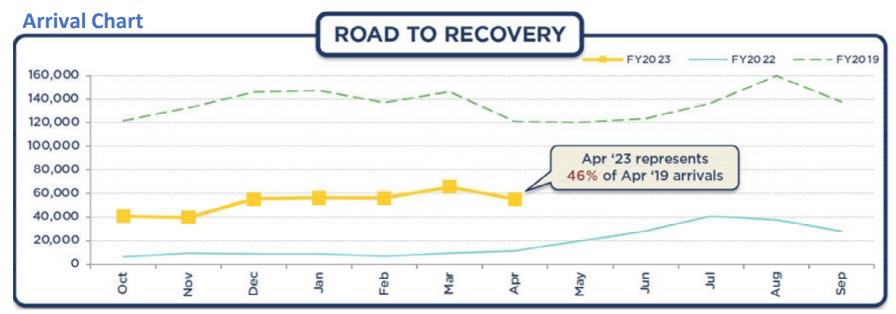

**Note:** Data from 22 hotels in schedule P. 1 hotel closed its doors on Oct. 2021. Occupancy rate and Road to Recovery is from GVB Visitor Arrival Statistic.