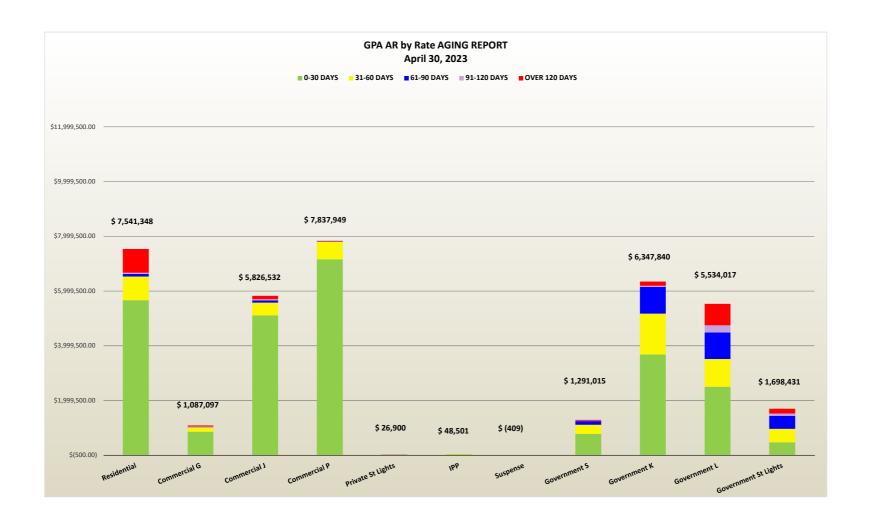

<b>47.64%</b><br>29.26% | <b>43,086,421</b><br>7,377,927 | <b>32,895,890</b><br>7,172,981   | <b>10,190,531</b><br>204,946    | <b>30.98%</b><br>2.86%  |
| Grand Total                                           | 352,700,529                       | 244,408,888                       | 108,291,641                     | 44.31%                  | 50,464,347                     | 40,068,870                       | 10,395,477                      | 25.94%                  |
|                                                       |                                   |                                   |                                 |                         |                                |                                  |                                 |                         |











## ACCOUNTS RECEIVABLE BY RATE - ACTIVE AR AGING REPORT AS OF April 30, 2023

| GL ACCOUNT     | RATE                 |    | TOTAL DUE     | 0-30 DAYS           | 31-60 DAYS         | 61-90 DAYS          | <br>91-120 DAYS  | 0  | VER 120 DAYS |
|----------------|----------------------|----|---------------|---------------------|--------------------|---------------------|------------------|----|--------------|
| 1000.142000.10 | Residential - R      | \$ | 6,514,493.21  | 5,454,871.80        | 865,108.17         | 97,095.41           | 44,091.68        |    | 53,326.15    |
| 1000.142000.11 | Residential - PP     | \$ | 823,982.47    | 6,386.07            | -                  | -                   | -                |    | 817,596.40   |
| 1000.142000.17 | Residential - D      | \$ | 202,8