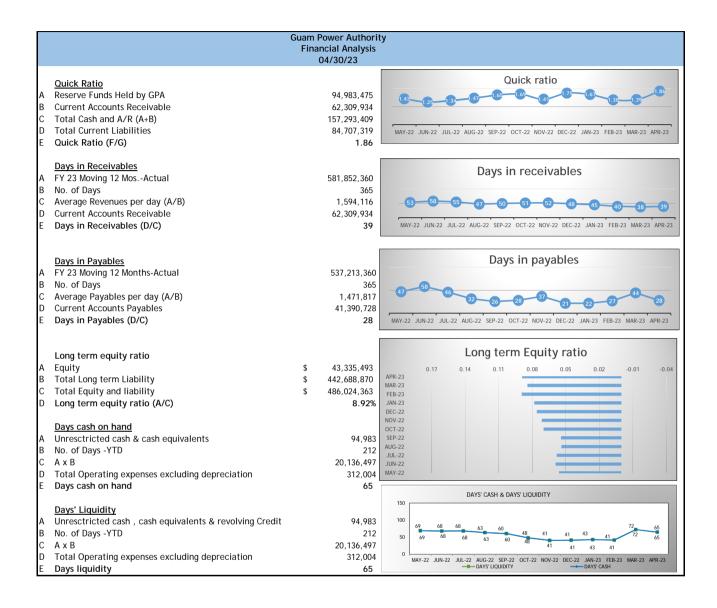

# **Analysis**

| Description            | Previous     | <b>Current Month</b> | Target       |
|------------------------|--------------|----------------------|--------------|
|                        | Month        |                      |              |
| Quick Ratio            | 1.39         | 1.86                 | 2            |
| Days in Receivables    | 38           | 39                   | 52           |
| Days in Payables       | 44           | 28                   | 30           |
| LEAC (Over)/Under      | \$24,185,385 | \$17,266,547         | \$23,808,445 |
| Recovery Balance -YTD  |              |                      |              |
| T&D Losses             | 5.62%        | 5.60%                | <7.00%       |
| Debt Service Coverage  | 1.59         | 1.62                 | 1.75         |
| Long-term equity ratio | 8.44%        | 8.92%                | 30 – 40%     |
| Days in Cash           | 72           | 65                   | 60           |

The Quick Ratio has been a challenge for GPA historically. GPA has current obligations of approximately \$85 million and approximately \$157 million in cash and current receivables. The LEAC over-recovery for the month was \$6.9 million. Debt Service Coverage ratio is calculated using the methodology in use before the Fiscal Year 2002 change in accounting practice.