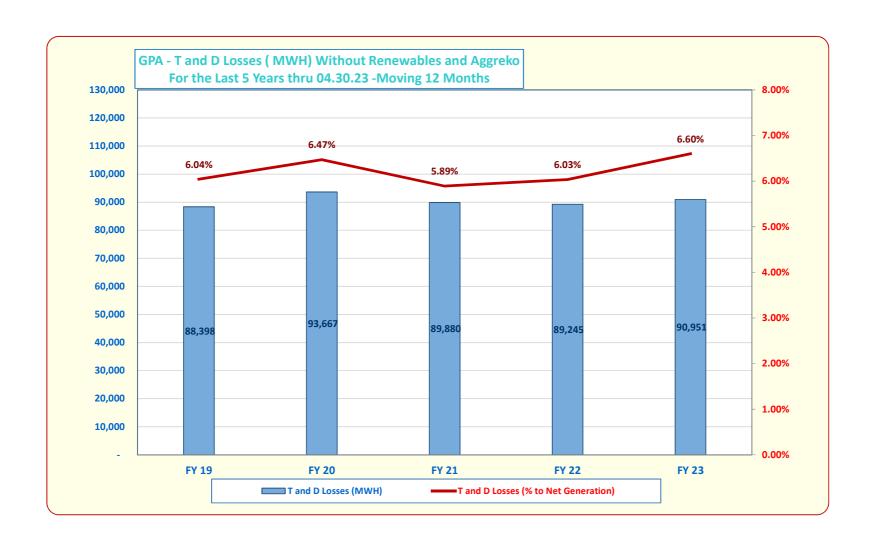

# **Analysis**

| Description            | Previous     | <b>Current Month</b> | Target       |
|------------------------|--------------|----------------------|--------------|
|                        | Month        |                      |              |
| Quick Ratio            | 1.39         | 1.86                 | 2            |
| Days in Receivables    | 38           | 39                   | 52           |
| Days in Payables       | 44           | 28                   | 30           |
| LEAC (Over)/Under      | \$24,185,385 | \$17,266,547         | \$23,808,445 |
| Recovery Balance -YTD  |              |                      |              |
| T&D Losses             | 5.62%        | 5.60%                | <7.00%       |
| Debt Service Coverage  | 1.59         | 1.62                 | 1.75         |
| Long-term equity ratio | 8.44%        | 8.92%                | 30 – 40%     |
| Days in Cash           | 72           | 65                   | 60           |

The Quick Ratio has been a challenge for GPA historically. GPA has current obligations of approximately \$85 million and approximately \$157 million in cash and current receivables. The LEAC over-recovery for the month was \$6.9 million. Debt Service Coverage ratio is calculated using the methodology in use before the Fiscal Year 2002 change in accounting practice.