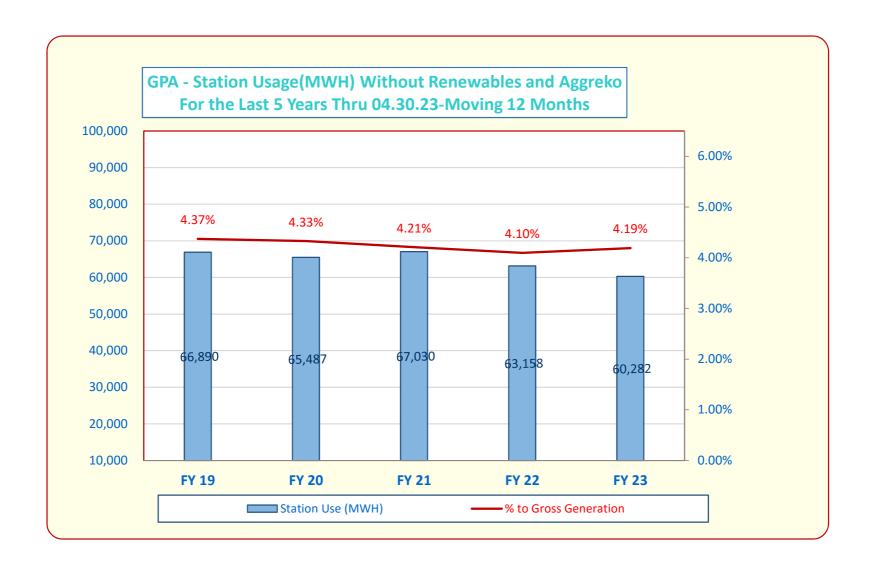

| <b>47.64%</b><br>29.26% | <b>43,086,421</b><br>7,377,927 | <b>32,895,890</b><br>7,172,981   | <b>10,190,531</b><br>204,946    | <b>30.98%</b><br>2.86%  |
| Grand Total                                           | 352,700,529                       | 244,408,888                       | 108,291,641                     | 44.31%                  | 50,464,347                     | 40,068,870                       | 10,395,477                      | 25.94%                  |
|                                                       |                                   |                                   |                                 |                         |                                |                                  |                                 |                         |











## ACCOUNTS RECEIVABLE BY RATE - ACTIVE AR AGING REPORT AS OF April 30, 2023

| GL ACCOUNT     | RATE                 |    | TOTAL DUE     | 0-30 DAYS           | 31-60 DAYS         | 61-90 DAYS          | <br>91-120 DAYS  | 0  | VER 120 DAYS |
|----------------|----------------------|----|---------------|---------------------|--------------------|---------------------|------------------|----|--------------|
| 1000.142000.10 | Residential - R      | \$ | 6,514,493.21  | 5,454,871.80        | 865,108.17         | 97,095.41           | 44,091.68        |    | 53,326.15    |
| 1000.142000.11 | Residential - PP     | \$ | 823,982.47    | 6,386.07            | -                  | -                   | -                |    | 817,596.40   |
| 1000.142000.17 | Residential - D      | \$ | 202